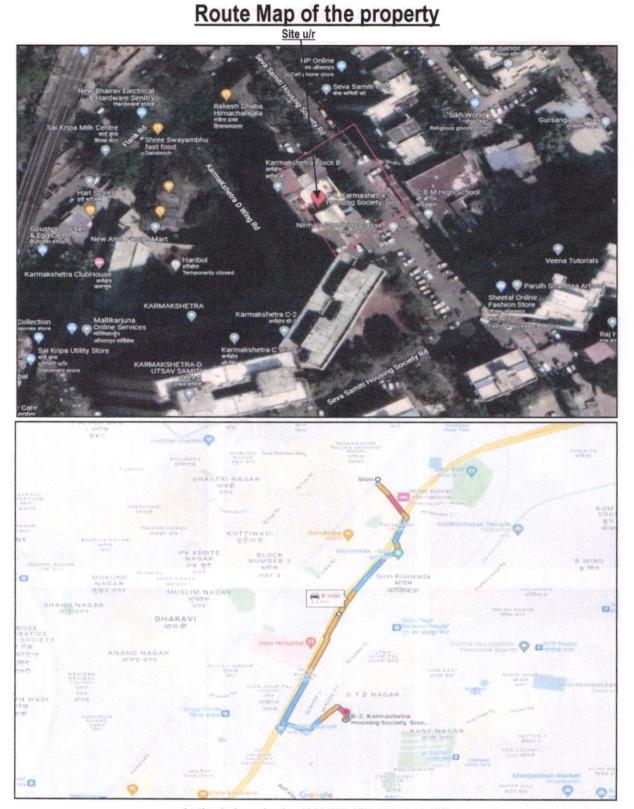

# Actual site photographs

Valuation Report Prepared For: Private Valuation / Maharashtra State Corporation Cotton Grains Marketing Federation Limited (7127/2305112)Page 9 of 18

Latitude Longitude: 19°01'57.0"N 72°51'42.0"E Note: The Blue line shows the route to site from nearest railway station (Sion – 2.2 KM.)