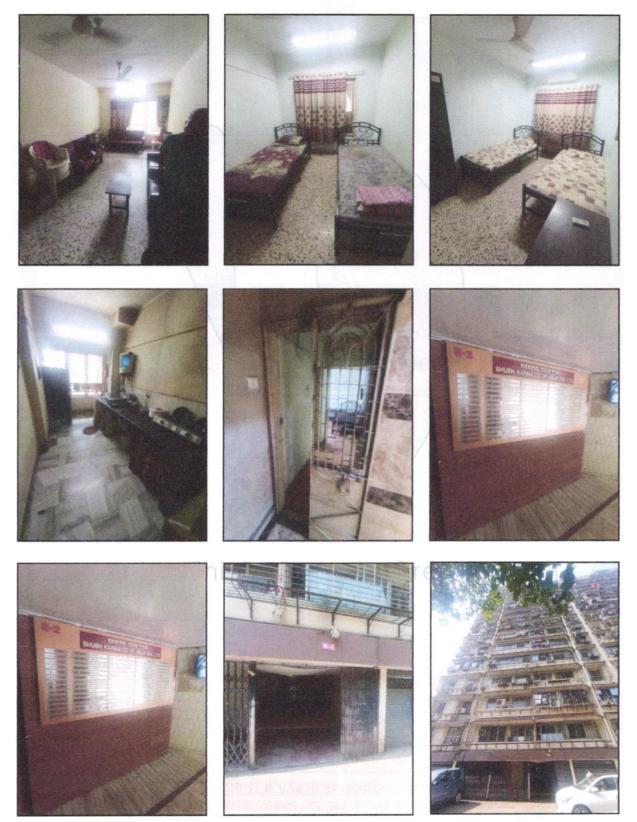

# Actual site photographs

Valuation Report Prepared For: Private Valuation / Maharashtra State Corporation Cotton Grains Marketing Federation Limited (7127/2305112)Page 9 of 18

Latitude Longitude: 19°01'57.0"N 72°51'42.0"E Note: The Blue line shows the route to site from nearest railway station (Sion – 2.2 KM.)