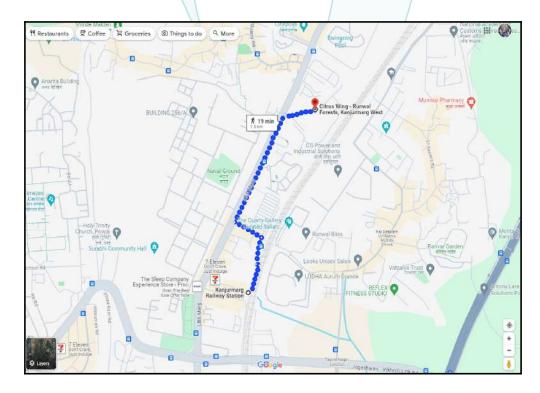

## **Route Map of the property**

Note: Red marks shows the exact location of the property

Longitude Latitude: 19°8'14.3"N 72°55'53.9"E

Note: The Blue line shows the route to site distance from nearest Railway Station (Kanjur Marg - 1.3 Km.).