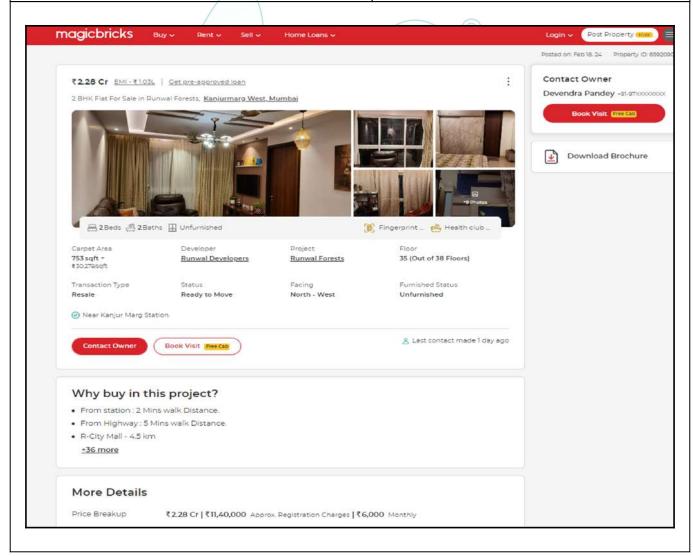

## **Price Indicator**

| Property                                                            | Flat                                                                                  |              |
|---------------------------------------------------------------------|---------------------------------------------------------------------------------------|--------------|
| Source                                                              | square yards                                                                          |              |
| Area Type                                                           | Carpet                                                                                |              |
| Area                                                                | 771 Sq. Ft.                                                                           |              |
| Percentage                                                          | 10%                                                                                   |              |
| Rate / Sq. feet on BuiltUp area                                     | ₹ 26,294/-                                                                            |              |
| Floor                                                               |                                                                                       |              |
|                                                                     |                                                                                       |              |
| ■ square yards Mumbai ∨ Buy ∨ Rent ∨ Projects ∨ Agents ∨ Services ∨ | esources V Intelligence W Prime Member                                                | 0.0.1.       |
|                                                                     | Overview Regulatory Information Price List Floor Plans Resale Listings Rental Listing | gs Data Inte |
|                                                                     | Runwal Forests - Price List                                                           |              |
|                                                                     | Unit Type Area New Home Price                                                         | e*           |
|                                                                     | 1 BHK 430 Sq. Ft 430 Sq. Ft Apartment (Carpet) ₹ 1.24 Cr                              |              |
|                                                                     | 2 BHK 661 Sq. Ft. 661 Sq. Ft. € 1.91 Cr. Apartment (Carpet)                           |              |
|                                                                     | 2 BHK 771 Sq. Ft. 771 Sq. Ft. ₹2.23 Cr. Apartment (Carpet)                            |              |
|                                                                     | 2 BHK 732 Sq. Ft. 732 Sq. Ft. (Carper) ₹ 2.11 Cr                                      |              |
|                                                                     | 2 BHK 753 Sq. Ft. 753 Sq. Ft. (Carpet) ₹ 2.17 Cc                                      |              |
|                                                                     | 3 BHK 985 Sq. Ft. 985 Sq. Ft. ₹ 2.79 Cr (Carpet)                                      |              |
|                                                                     | 3 BHK 1129 Sq. Ft. 1129 Sq. Ft. € 3.20 Cr Apartment (Carpet)                          |              |
|                                                                     | Runwal Forests - Floor Plans & Layout                                                 |              |
|                                                                     | 1 BHK -430 Sq. Ft.<br>2 BHK -661 Sq. Ft.                                              |              |
|                                                                     | 1 BHK 2 BHK 3 BHK                                                                     |              |