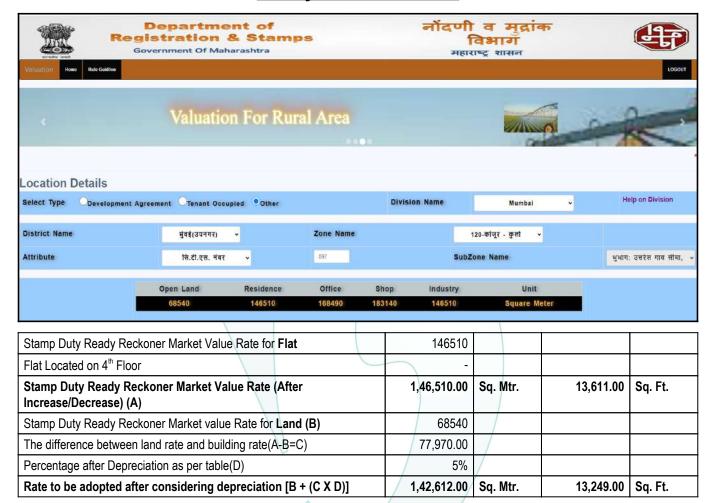

| 11. | What is the Carpet area of the Flat?                                                                                                                                                                                                                                               | :  | Carpet Area in Sq. Ft. = 749.71 (As per Area actual site measurement)  Carpet Area in Sq. Ft. = 771.00 (As Per Area Agreement For Sale)  All the above areas are 2% of the Agreement for Sale Area. The above calculations and detail measurements taken by us prove that the Agreement for Sale are is not exorbitantly inflated. Hence, valuation is based on the Agreement for Sale area |
|-----|------------------------------------------------------------------------------------------------------------------------------------------------------------------------------------------------------------------------------------------------------------------------------------|----|---------------------------------------------------------------------------------------------------------------------------------------------------------------------------------------------------------------------------------------------------------------------------------------------------------------------------------------------------------------------------------------------|
| 12. | Is it Posh / I Class / Medium / Ordinary?                                                                                                                                                                                                                                          | :  | Medium                                                                                                                                                                                                                                                                                                                                                                                      |
| 13. | Is it being used for Residential or Commercial purpose?                                                                                                                                                                                                                            | :  | Residential Purpose                                                                                                                                                                                                                                                                                                                                                                         |
| 14. | Is it Owner-occupied or let out?                                                                                                                                                                                                                                                   | :  | Vacant                                                                                                                                                                                                                                                                                                                                                                                      |
| 15. | If rented, what is the monthly rent?                                                                                                                                                                                                                                               | :  | ₹ 48,200/- (Expected rental income per month)                                                                                                                                                                                                                                                                                                                                               |
| IV  | MARKETABILITY                                                                                                                                                                                                                                                                      |    |                                                                                                                                                                                                                                                                                                                                                                                             |
| 1.  | How is the marketability?                                                                                                                                                                                                                                                          | :  | Good                                                                                                                                                                                                                                                                                                                                                                                        |
| 2.  | What are the factors favoring for an extra Potential Value?                                                                                                                                                                                                                        | :  | Located in developed area                                                                                                                                                                                                                                                                                                                                                                   |
| 3.  | Any negative factors are observed which affect the market value in general?                                                                                                                                                                                                        | :  | No /                                                                                                                                                                                                                                                                                                                                                                                        |
| V   | Rate                                                                                                                                                                                                                                                                               |    |                                                                                                                                                                                                                                                                                                                                                                                             |
| 1.  | After analyzing the comparable sale instances, what is the composite rate for a similar Flat with same specifications in the adjoining locality? - (Along with details / reference of at - least two latest deals / transactions with respect to adjacent properties in the areas) |    | ₹ 28,300/- to ₹ 33,200/- per Sq. Ft. on Carpet Area<br>₹ 25,200/- to ₹ 30,200/- per Sq. Ft. on Built Up Area                                                                                                                                                                                                                                                                                |
| 2.  | Assuming it is a new construction, what is the adopted basic composite rate of the Flat under valuation after comparing with the specifications and other factors with the Flat under comparison (give details).                                                                   | 10 | ₹30,000/- per Sq. Ft.                                                                                                                                                                                                                                                                                                                                                                       |
| 3.  | Break – up for the rate                                                                                                                                                                                                                                                            | :  |                                                                                                                                                                                                                                                                                                                                                                                             |
|     | I. Building + Services                                                                                                                                                                                                                                                             | :  | ₹ 2,800/- per Sq. Ft.                                                                                                                                                                                                                                                                                                                                                                       |
|     | II. Land + others                                                                                                                                                                                                                                                                  | :  | ₹ 27,200/- per Sq. Ft.                                                                                                                                                                                                                                                                                                                                                                      |
| 4.  | Guideline rate obtained from the Registrar's Office for new property (an evidence thereof to be enclosed)                                                                                                                                                                          | :  | ₹ 1,46,510/- per Sq. M.<br>i.e. ₹ 13,611/- per Sq. Ft.                                                                                                                                                                                                                                                                                                                                      |
|     | Guideline rate(an evidence thereof to be enclosed)                                                                                                                                                                                                                                 | :  | N.A. Age of Property below 5 year                                                                                                                                                                                                                                                                                                                                                           |

| Distress value of the property                       | 1,85,04,000.00 |
|------------------------------------------------------|----------------|
| Insurable value of the property (848.10 X 2,800.00)  | 23,74,680.00   |
| Guideline value of the property (848.10 X 13,249.00) | 1,12,36,477.00 |