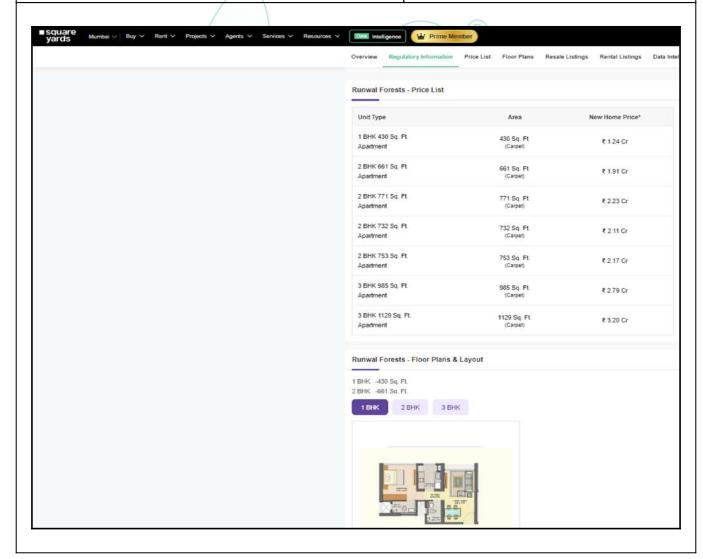

## **Price Indicator**

| Property                                                            | Flat                                                                                  |              |
|---------------------------------------------------------------------|---------------------------------------------------------------------------------------|--------------|
| Source                                                              | square yards                                                                          |              |
| Area Type                                                           | Carpet                                                                                |              |
| Area                                                                | 771 Sq. Ft.                                                                           |              |
| Percentage                                                          | 10%                                                                                   |              |
| Rate / Sq. feet on BuiltUp area                                     | ₹ 26,294/-                                                                            |              |
| Floor                                                               |                                                                                       |              |
|                                                                     |                                                                                       |              |
| ■ square yards Mumbai ∨ Buy ∨ Rent ∨ Projects ∨ Agents ∨ Services ∨ | esources V Intelligence W Prime Member                                                | 0.0.1.       |
|                                                                     | Overview Regulatory Information Price List Floor Plans Resale Listings Rental Listing | gs Data Inte |
|                                                                     | Runwal Forests - Price List                                                           |              |
|                                                                     | Unit Type Area New Home Price                                                         | e*           |
|                                                                     | 1 BHK 430 Sq. Ft 430 Sq. Ft Apartment (Carpet) ₹ 1.24 Cr                              |              |
|                                                                     | 2 BHK 661 Sq. Ft. 661 Sq. Ft. € 1.91 Cr. Apartment (Carpet)                           |              |
|                                                                     | 2 BHK 771 Sq. Ft. 771 Sq. Ft. ₹2.23 Cr. Apartment (Carpet)                            |              |
|                                                                     | 2 BHK 732 Sq. Ft. 732 Sq. Ft. (Carper) ₹ 2.11 Cr                                      |              |
|                                                                     | 2 BHK 753 Sq. Ft. 753 Sq. Ft. (Carpet) ₹ 2.17 Cc                                      |              |
|                                                                     | 3 BHK 985 Sq. Ft. 985 Sq. Ft. ₹ 2.79 Cr (Carpet)                                      |              |
|                                                                     | 3 BHK 1129 Sq. Ft. 1129 Sq. Ft. € 3.20 Cr Apartment (Carpet)                          |              |
|                                                                     | Runwal Forests - Floor Plans & Layout                                                 |              |
|                                                                     | 1 BHK -430 Sq. Ft.<br>2 BHK -661 Sq. Ft.                                              |              |
|                                                                     | 1 BHK 2 BHK 3 BHK                                                                     |              |