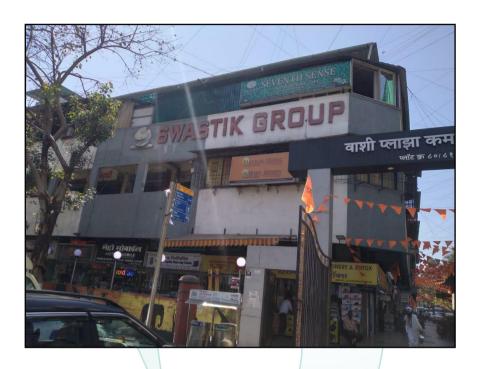

#### **Details of the property under consideration:**

Name of Owner: Mrs. Charanjit Kaur Saini

Commercial Inside Shop No. 299, 1st Floor, D Wing, "Vashi Plaza", Vashi Plaza Commercial Premises Co-op. Soc. Ltd., Plot No. 80 & 81, Sector – 17, Vashi, Navi Mumbai – 400703, State – Maharashtra, Country – India.

#### **VALUATION OPINION REPORT**

This is to certify that the property bearing Commercial Inside Shop No. 299, 1st Floor, D Wing, "Vashi Plaza", Vashi Plaza Commercial Premises Co-op. Soc. Ltd., Plot No. 80 & 81, Sector – 17, Vashi, Navi Mumbai – 400703, State – Maharashtra, Country – India belongs to Mrs. Charanjit Kaur Saini.