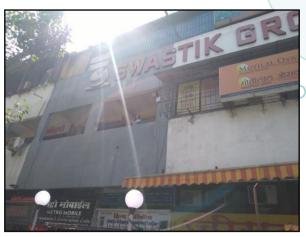

#### **Details of the property under consideration:**

Name of Owner: Mrs. Charanjit Kaur Saini

Commercial Inside Shop No. 299, 1st Floor, D Wing, "Vashi Plaza", Vashi Plaza Commercial Premises Co-op. Soc. Ltd., Plot No. 80 & 81, Sector – 17, Vashi, Navi Mumbai – 400703, State – Maharashtra, Country – India.

#### **VALUATION OPINION REPORT**

This is to certify that the property bearing Commercial Inside Shop No. 299, 1st Floor, D Wing, "Vashi Plaza", Vashi Plaza Commercial Premises Co-op. Soc. Ltd., Plot No. 80 & 81, Sector – 17, Vashi, Navi Mumbai – 400703, State – Maharashtra, Country – India belongs to Mrs. Charanjit Kaur Saini.