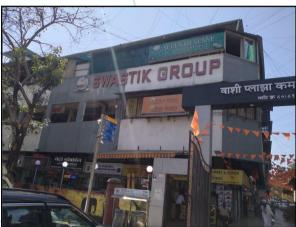

#### **Details of the property under consideration:**

Name of Owner: Mrs. Charanjit Kaur Saini

Commercial Inside Shop No. 299, 1st Floor, D Wing, "Vashi Plaza", Vashi Plaza Commercial Premises Co-op. Soc. Ltd., Plot No. 80 & 81, Sector – 17, Vashi, Navi Mumbai – 400703, State – Maharashtra, Country – India.

#### **VALUATION OPINION REPORT**

This is to certify that the property bearing Commercial Inside Shop No. 299, 1st Floor, D Wing, "Vashi Plaza", Vashi Plaza Commercial Premises Co-op. Soc. Ltd., Plot No. 80 & 81, Sector – 17, Vashi, Navi Mumbai – 400703, State – Maharashtra, Country – India belongs to Mrs. Charanjit Kaur Saini.

Boundaries of the property.

North : B Wing

South : Sion Panvel Highway & Vashi Flyover

East : A Wing West : C Wing

Considering various parameters recorded, existing economic scenario, and the information that is available with reference to the development of neighborhood and method selected for valuation, we are of the opinion that, the property premises can be assessed and valued for this particular purpose at ₹ 43,28,064.00 (Rupees Forty Three Lakh Twenty Eight Thousand Sixty Four Only).