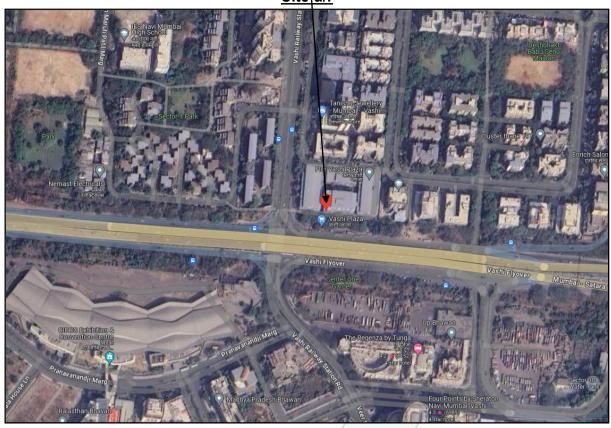

#### **Details of the property under consideration:**

Name of Owner: Mrs. Charanjit Kaur Saini

Commercial Inside Shop No. 299, 1st Floor, D Wing, "Vashi Plaza", Vashi Plaza Commercial Premises Co-op. Soc. Ltd., Plot No. 80 & 81, Sector – 17, Vashi, Navi Mumbai – 400703, State – Maharashtra, Country – India.

Longitude Latitude: 19°04'08.8"N 72°59'52.7"E

Boundaries of the property.

North : B Wing

South : Sion Panvel Highway & Vashi Flyover

East : A Wing West : C Wing

Considering various parameters recorded, existing economic scenario, and the information that is available with reference to the development of neighborhood and method selected for valuation, we are of the opinion that, the property premises can be assessed and valued for this particular purpose at ₹ 43,28,064.00 (Rupees Forty Three Lakh Twenty Eight Thousand Sixty Four Only).