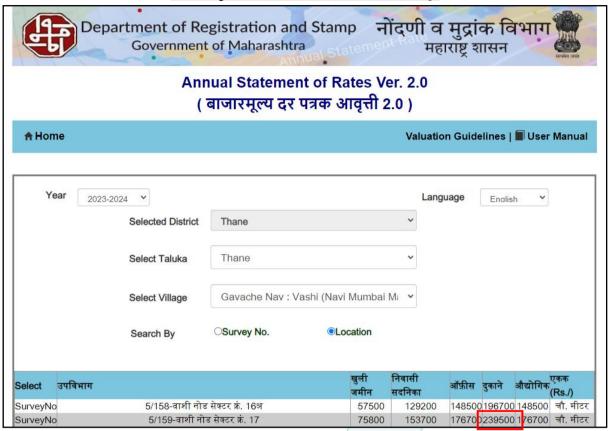

Boundaries of the property.

North : B Wing

South : Sion Panvel Highway & Vashi Flyover

East : A Wing West : C Wing

Considering various parameters recorded, existing economic scenario, and the information that is available with reference to the development of neighborhood and method selected for valuation, we are of the opinion that, the property premises can be assessed and valued for this particular purpose at ₹ 43,28,064.00 (Rupees Forty Three Lakh Twenty Eight Thousand Sixty Four Only).