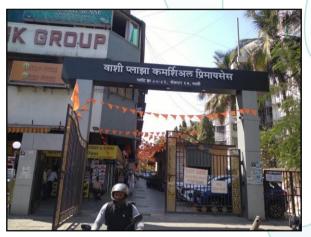

#### **Details of the property under consideration:**

Name of Owner: Mrs. Charanjit Kaur Saini

Commercial Inside Shop No. 299, 1st Floor, D Wing, "Vashi Plaza", Vashi Plaza Commercial Premises Co-op. Soc. Ltd., Plot No. 80 & 81, Sector – 17, Vashi, Navi Mumbai – 400703, State – Maharashtra, Country – India.

#### **VALUATION OPINION REPORT**

This is to certify that the property bearing Commercial Inside Shop No. 299, 1st Floor, D Wing, "Vashi Plaza", Vashi Plaza Commercial Premises Co-op. Soc. Ltd., Plot No. 80 & 81, Sector – 17, Vashi, Navi Mumbai – 400703, State – Maharashtra, Country – India belongs to Mrs. Charanjit Kaur Saini.