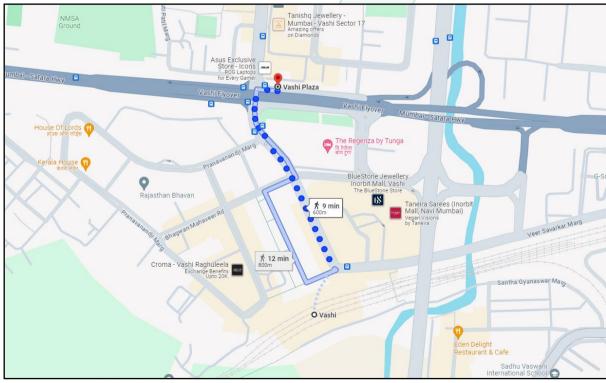

#### **Details of the property under consideration:**

Name of Owner: Mrs. Charanjit Kaur Saini

Commercial Inside Shop No. 299, 1st Floor, D Wing, "Vashi Plaza", Vashi Plaza Commercial Premises Co-op. Soc. Ltd., Plot No. 80 & 81, Sector – 17, Vashi, Navi Mumbai – 400703, State – Maharashtra, Country – India.

#### **VALUATION REPORT (IN RESPECT OF SHOP)**

| · ·      |          |                                         |                                              | R                                                        |
|----------|----------|-----------------------------------------|----------------------------------------------|----------------------------------------------------------|
| <u> </u> | Genera   |                                         |                                              |                                                          |
| 1.       | Purpos   | e for which the valuation is made       | /                                            | To assess fair market value of the property for Bank     |
|          |          |                                         |                                              | Loan Purpose.                                            |
| 2.       | a)       | Date of inspection                      |                                              | 26.02.2024                                               |
|          | b)       | Date on which the valuation is made     |                                              | 02.03.2024                                               |
| 3.       | List of  | documents produced for perusal:         |                                              |                                                          |
|          | 1. Co    | ppy of Gift Deed dated 16.09.2020 betw  | een                                          | Mr. Harjinder Singh Saini (the Donor) AND Mrs. Charanjit |
|          | Ka       | aur Saini (the Donee).                  |                                              |                                                          |
|          | 2. Co    | ppy of Part Occupancy Certificate No.   | B.F                                          | P.(N) / V / 17 / 80-81 / 505 date 26.10.1989 issued by   |
|          | CI       | DCO.                                    |                                              |                                                          |
| 4.       | Name     | of the owner(s) and his / their address | :                                            | Mrs. Charanjit Kaur Saini                                |
|          | (es) wi  | th Phone no. (details of share of each  |                                              |                                                          |
|          | owner    | in case of joint ownership)             |                                              | Address: Commercial Inside Shop No. 299, 1st Floor, D    |
|          |          |                                         |                                              | Wing, "Vashi Plaza", Vashi Plaza Commercial              |
|          |          |                                         |                                              | Premises Co-op. Soc. Ltd., Plot No. 80 & 81, Sector –    |
|          |          |                                         |                                              | 17, Vashi, Navi Mumbai – 400703, State –                 |
|          |          |                                         |                                              | Maharashtra, Country – India.                            |
|          |          |                                         |                                              | Contact Barcan                                           |
|          |          |                                         | Contact Person:  Mr. Sandeep Yadav– (Tenant) |                                                          |
|          |          |                                         |                                              | . , ,                                                    |
|          |          | Think.Inno                              | ) V                                          | Contact No. 9004604709                                   |
|          |          |                                         |                                              | Sole Ownership                                           |
| 5.       | Brief o  | lescription of the property (Including  | 1:                                           | The property is a Commercial Inside Shop located on      |
|          |          | nold / freehold etc.)                   |                                              | 1st Floor. The composition of shop is single unit only.  |
|          |          | ,                                       |                                              | The property is at 800 M. walkable distance from         |
|          |          |                                         |                                              | nearest railway station Vashi.                           |
| 6.       | Location | on of property                          | :                                            | ,                                                        |
|          |          | Plot No. / Survey No.                   | :                                            | Plot No. 80 & 81, Sector – 17, Vashi                     |
|          | ,        | Door No.                                | 1:                                           | Commercial Inside Shop No. 299                           |
|          | ,        | C. T.S. No. / Village                   | 1:                                           | Village – Vashi                                          |
|          | ,        | Ward / Taluka                           | 1:                                           | Taluka – Thane                                           |
|          |          | Mandal / District                       | :                                            | District – Thane                                         |
|          | ,        | Date of issue and validity of layout of |                                              | As Occupancy Certificate is available, we assumed that   |
|          |          | approved map / plan                     |                                              | the construction is as per approved plan.                |
|          |          | Approved map / plan issuing authority   | :                                            | and contained as post approved plant                     |
|          | 9/       | ripprovod map / plan looding dutilonty  |                                              |                                                          |