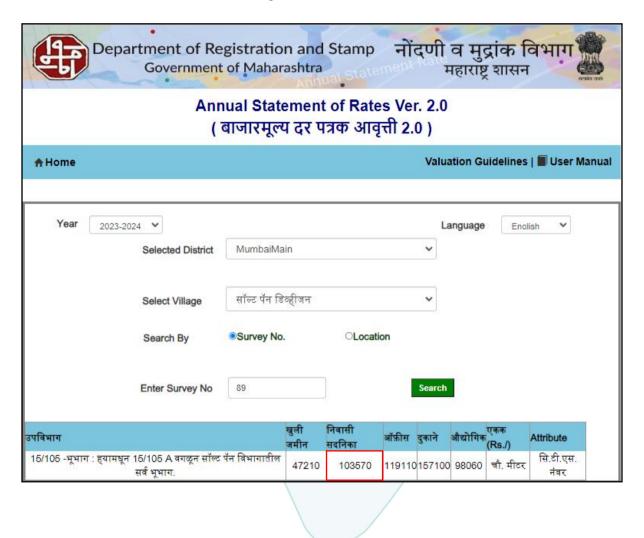

## **VALUATION REPORT (IN RESPECT OF FLAT)**

|                     | General                                                                  |            |                                                                         |
|---------------------|--------------------------------------------------------------------------|------------|-------------------------------------------------------------------------|
| 1.                  | Purpose for which the valuation is made                                  | :          | To assess Fair Market value of the property for Private                 |
|                     |                                                                          |            | Purpose.                                                                |
| 2.                  | a) Date of inspection                                                    | :          | 02.02.2024                                                              |
|                     | b) Date on which the valuation is made                                   | :          | 22.02.2024                                                              |
| 3.                  | List of documents produced for perusal:                                  |            |                                                                         |
|                     | 1. Area Statement Provided by the Company                                | <b>'</b> . | R                                                                       |
| 4.                  | Name of the owner(s) and his / their address                             | : )        | Maharashtra State Corporation Cotton Grains                             |
|                     | (es) with Phone no. (details of share of each                            |            | Marketing Federation Limited                                            |
|                     | owner in case of joint ownership)                                        |            |                                                                         |
|                     |                                                                          |            | Address: Residential Flat No. 26, 2nd Floor, Building                   |
|                     |                                                                          |            | No. B-2, "Karma Kshetra Building", "Subha Karma                         |
|                     |                                                                          |            | Co-op. Hsg. Soc. Ltd.", Flank Road, Near                                |
|                     |                                                                          |            | Shanmukhanand Hall, Sion Koliwada, Mumbai - 400                         |
|                     |                                                                          |            | 037, State – Maharashtra, Country – India.                              |
|                     |                                                                          |            |                                                                         |
|                     |                                                                          |            | Contact Person:                                                         |
|                     |                                                                          |            | Mr. Nitin Gandhi / Mr. Anand (Staff of Company)                         |
|                     |                                                                          |            | Mobile No.: 9175107774                                                  |
|                     |                                                                          |            |                                                                         |
|                     |                                                                          |            | Limited Company Ownership                                               |
| 5.                  | Brief description of the property (Including                             | /          | The property is a Residential flat is located on 2 <sup>nd</sup> Floor. |
|                     | Leasehold / freehold etc.)                                               |            | As per site inspection, the kitchen area converted into                 |
|                     |                                                                          |            | bedroom. The composition of flat is 3 Bedroom + Living                  |
|                     |                                                                          |            | Room + 2 WC & Bath (3 BHK + 2 WC & Bath). The                           |
|                     |                                                                          |            | property is at 2.2 KM. drive distance from nearest                      |
| The inelastic and a |                                                                          |            | railway station Sion.                                                   |
| 6.                  | Location of property                                                     | V          | are.Creare                                                              |
|                     | a) Plot No. / Survey No.                                                 | :          | -                                                                       |
|                     | b) Door No.                                                              | :          | Residential Flat No. 26                                                 |
|                     | c) C.T.S. No. / Village                                                  | :          | C.T.S. No. 89 of Salt Pan Division                                      |
|                     | d) Ward / Taluka                                                         | :          | Taluka – Kurla                                                          |
|                     | e) Mandal / District                                                     | :          | District – Mumbai                                                       |
|                     | f) Date of issue and validity of layout of                               | :          | Copy of Approved Building plans were not provided and                   |
|                     | approved map / plan                                                      |            | not verified.                                                           |
|                     | g) Approved map / plan issuing authority                                 | :          | N A                                                                     |
|                     | h) Whether genuineness or authenticity of approved map/ plan is verified | :          | N.A.                                                                    |
|                     | i) Any other comments by our                                             |            | N.A.                                                                    |
|                     | empanelled valuers on authentic of                                       |            | 1476                                                                    |
|                     | approved plan                                                            |            |                                                                         |
|                     | 1 11 1                                                                   |            | -                                                                       |

| 7.          | Postal address of the property                                                                                                                            | ••• | <b>"Karma Kshetra Buildir</b><br>Hsg. Soc. Ltd.", Flank R                | 2 <sup>nd</sup> Floor, Building No. B-2, ng", "Subha Karma Co-op. oad, Near Shanmukhanand Imbai - 400 037, State – dia. |
|-------------|-----------------------------------------------------------------------------------------------------------------------------------------------------------|-----|--------------------------------------------------------------------------|-------------------------------------------------------------------------------------------------------------------------|
| 8.          | City / Town                                                                                                                                               | :   | Sion Koliwada, Mumbai                                                    |                                                                                                                         |
|             | Residential area                                                                                                                                          | :   | Yes                                                                      |                                                                                                                         |
|             | Commercial area                                                                                                                                           | :   | No                                                                       |                                                                                                                         |
|             | Industrial area                                                                                                                                           | :   | No                                                                       |                                                                                                                         |
| 9.          | Classification of the area                                                                                                                                | :   |                                                                          |                                                                                                                         |
|             | i) High / Middle / Poor                                                                                                                                   | :   | Middle Class                                                             |                                                                                                                         |
|             | ii) Urban / Semi Urban / Rural                                                                                                                            | :/  | Urban                                                                    |                                                                                                                         |
| 10.         | Coming under Corporation limit / Village                                                                                                                  | /   | Village – Salt Pan Division                                              |                                                                                                                         |
|             | Panchayat / Municipality                                                                                                                                  |     | Municipal Corporation of G                                               | reater Mumbai                                                                                                           |
| 11.         | Whether covered under any State / Central Govt. enactments (e.g., Urban Land Ceiling Act) or notified under agency area/ scheduled area / cantonment area | )   | No                                                                       |                                                                                                                         |
| 12.         | Boundaries of the property                                                                                                                                |     | As per Site                                                              | As per documents                                                                                                        |
|             | North                                                                                                                                                     | :   | Seva Samiti Housing<br>Society Road                                      | Details not available                                                                                                   |
|             | South                                                                                                                                                     | :   | Karma Kshetra C - Wing<br>Road                                           | Details not available                                                                                                   |
|             | East                                                                                                                                                      | :   | C. B. M. High School                                                     | Details not available                                                                                                   |
|             | West                                                                                                                                                      | :   | Karma Kshetra D - Wing<br>Road                                           | Details not available                                                                                                   |
| 13          | Dimensions of the site                                                                                                                                    |     | N. A. as property under apartment building.                              | consideration is a flat in an                                                                                           |
|             |                                                                                                                                                           |     | _ A                                                                      | В                                                                                                                       |
|             | N. di                                                                                                                                                     |     | As per the Deed                                                          | Actuals                                                                                                                 |
|             | North                                                                                                                                                     |     | -                                                                        | -                                                                                                                       |
|             | South East Think Inno                                                                                                                                     | \/  |                                                                          | -                                                                                                                       |
|             | West                                                                                                                                                      | Y   | are.Create                                                               | -                                                                                                                       |
| 14.         | Extent of the site                                                                                                                                        | :   | Carpet Area in Sq. Ft. = 75                                              | 5.00                                                                                                                    |
|             |                                                                                                                                                           |     | (Area as per actual site me                                              |                                                                                                                         |
|             |                                                                                                                                                           |     |                                                                          |                                                                                                                         |
|             |                                                                                                                                                           |     | Built Up Area in Sq. Ft. =                                               |                                                                                                                         |
| 111         | Latituda Langituda 9 Co ardinates at Flat                                                                                                                 |     | (Area as per Area Statem                                                 |                                                                                                                         |
| 14.1<br>15. | Latitude, Longitude & Co-ordinates of Flat  Extent of the site considered for Valuation                                                                   | :   | 19°01'57.0"N 72°51'42.0"E                                                |                                                                                                                         |
|             | (least of 13A& 13B)                                                                                                                                       |     | Built Up Area in Sq. Ft. = 837.00<br>(Area as per Area Statement Letter) |                                                                                                                         |
| 16          | Whether occupied by the owner / tenant? If occupied by tenant since how long? Rent received per month.                                                    | :   | Company Staff Occupied                                                   |                                                                                                                         |
| II          | APARTMENT BUILDING                                                                                                                                        |     |                                                                          |                                                                                                                         |
| 1.          | Nature of the Apartment                                                                                                                                   | :   | Residential                                                              |                                                                                                                         |
|             |                                                                                                                                                           |     |                                                                          |                                                                                                                         |

| 2.       | Location                                                     |    |                                                                |  |
|----------|--------------------------------------------------------------|----|----------------------------------------------------------------|--|
| ۷.       |                                                              |    | C.T.C. No. 00 of Call Dan Division                             |  |
|          | C.T.S. No.                                                   | :  | C.T.S. No. 89 of Salt Pan Division                             |  |
|          | Block No.                                                    | :  | <u>-</u>                                                       |  |
|          | Ward No.                                                     | :  | -                                                              |  |
|          | Village / Municipality / Corporation                         | :  | Village – Salt Pan Division                                    |  |
|          |                                                              |    | Municipal Corporation of Greater Mumbai                        |  |
|          | Door No., Street or Road (Pin Code)                          | :  | Residential Flat No. 26, 2nd Floor, Building No. B-2,          |  |
|          |                                                              |    | "Karma Kshetra Building", "Subha Karma Co-op.                  |  |
|          |                                                              |    | Hsg. Soc. Ltd.", Flank Road, Near Shanmukhanand                |  |
|          |                                                              |    | Hall, Sion Koliwada, Mumbai - 400 037, State -                 |  |
|          |                                                              |    | Maharashtra, Country – India.                                  |  |
|          | Description of the locality Residential / Commercial / Mixed | /  | Residential                                                    |  |
|          | Year of Construction                                         | /: | 1983 (As per Previous Report)                                  |  |
|          | Number of Floors                                             | :  | Stilt + 14 Upper Floors                                        |  |
|          | Type of Structure                                            | :  | R.C.C. Framed Structure                                        |  |
|          | Number of Dwelling units in the building                     | :  | 4 Flats on 2 <sup>nd</sup> Floor                               |  |
|          | Quality of Construction                                      | )  | Normal                                                         |  |
|          | Appearance of the Building                                   |    | Normal                                                         |  |
|          | Maintenance of the Building                                  |    | Normal                                                         |  |
| 3.       | Facilities Available                                         |    | TO THE                                                         |  |
| <u> </u> | Lift                                                         | :  | 2 Lifts                                                        |  |
|          | Protected Water Supply                                       | :  | Municipal Water supply                                         |  |
|          | Underground Sewerage                                         | :  | Connected to Municipal Sewerage System                         |  |
|          | Car parking - Open / Covered                                 | :  | Stilt Parking                                                  |  |
|          | Is Compound wall existing?                                   | /  | Yes                                                            |  |
|          | Is pavement laid around the building                         |    | /                                                              |  |
|          | is pavement and around the building                          | •  | res                                                            |  |
| Ш        | FLAT                                                         |    |                                                                |  |
| 1        | The floor in which the Flat is situated                      | ·  | 2 <sup>nd</sup> Floor                                          |  |
| 2        | Door No. of the Flat                                         | :  | Residential Flat No. 26                                        |  |
| 3        | Specifications of the Flat                                   | V  | <u>are.Creare</u>                                              |  |
|          | Roof                                                         | :  | R.C.C. Slab                                                    |  |
|          | Flooring Doors                                               | :  | Mosaic tiles flooring with Carpet Laminated Wooden flush doors |  |
| <u> </u> | Windows                                                      |    | Powder coated aluminum sliding windows                         |  |
|          | Fittings                                                     | :  | Concealed plumbing with C.P. fittings. Electrical wiring       |  |
|          | 99                                                           | •  | with Casing Capping.                                           |  |
|          | Finishing                                                    | :  | Cement Plastering                                              |  |
| 4        | House Tax                                                    | :  |                                                                |  |
|          | Assessment No.                                               | :  | Details not available                                          |  |
|          | Tax paid in the name of:                                     | :  | Details not available                                          |  |
|          | Tax amount:                                                  | :  | Details not available                                          |  |
| 5        | Electricity Service connection No.:                          | :  | Details not available                                          |  |
| 6        | Meter Card is in the name of:                                | :  | Details not available                                          |  |
| 6        | How is the maintenance of the Flat?                          | :  | Normal                                                         |  |
| 7        | Sale Deed executed in the name of                            | :  | Details not available                                          |  |