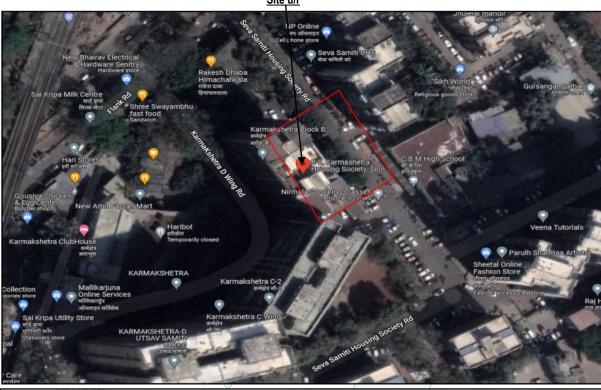

Boundaries of the property.

Seva Samiti Housing Society Road North Karma Kshetra C - Wing Road South

C. B. M. High School Fast

West Karma Kshetra D - Wing Road

Considering various parameters recorded, existing economic scenario, and the information that is available with reference to the development of neighborhood and method selected for valuation, we are of the opinion that, the property premises can be assessed and Fair Market Value for Private Purpose at ₹ 2,27,28,735.00 (Rupees Two Crore Twenty Seven Lakh Twenty Eight Thousand Seven Hundred Thirty Five Only).

| 7.          | Postal address of the property                                                                                                                            | ••• | <b>"Karma Kshetra Buildir</b><br>Hsg. Soc. Ltd.", Flank R                | 2 <sup>nd</sup> Floor, Building No. B-2, ng", "Subha Karma Co-op. oad, Near Shanmukhanand Imbai - 400 037, State – dia. |
|-------------|-----------------------------------------------------------------------------------------------------------------------------------------------------------|-----|--------------------------------------------------------------------------|-------------------------------------------------------------------------------------------------------------------------|
| 8.          | City / Town                                                                                                                                               | :   | Sion Koliwada, Mumbai                                                    |                                                                                                                         |
|             | Residential area                                                                                                                                          | :   | Yes                                                                      |                                                                                                                         |
|             | Commercial area                                                                                                                                           | :   | No                                                                       |                                                                                                                         |
|             | Industrial area                                                                                                                                           | :   | No                                                                       |                                                                                                                         |
| 9.          | Classification of the area                                                                                                                                | :   |                                                                          |                                                                                                                         |
|             | i) High / Middle / Poor                                                                                                                                   | :   | Middle Class                                                             |                                                                                                                         |
|             | ii) Urban / Semi Urban / Rural                                                                                                                            | :/  | Urban                                                                    |                                                                                                                         |
| 10.         | Coming under Corporation limit / Village                                                                                                                  | /   | Village – Salt Pan Division                                              |                                                                                                                         |
|             | Panchayat / Municipality                                                                                                                                  |     | Municipal Corporation of G                                               | reater Mumbai                                                                                                           |
| 11.         | Whether covered under any State / Central Govt. enactments (e.g., Urban Land Ceiling Act) or notified under agency area/ scheduled area / cantonment area | )   | No                                                                       |                                                                                                                         |
| 12.         | Boundaries of the property                                                                                                                                |     | As per Site                                                              | As per documents                                                                                                        |
|             | North                                                                                                                                                     | :   | Seva Samiti Housing<br>Society Road                                      | Details not available                                                                                                   |
|             | South                                                                                                                                                     | :   | Karma Kshetra C - Wing<br>Road                                           | Details not available                                                                                                   |
|             | East                                                                                                                                                      | :   | C. B. M. High School                                                     | Details not available                                                                                                   |
|             | West                                                                                                                                                      | :   | Karma Kshetra D - Wing<br>Road                                           | Details not available                                                                                                   |
| 13          | Dimensions of the site                                                                                                                                    |     | N. A. as property under apartment building.                              | consideration is a flat in an                                                                                           |
|             |                                                                                                                                                           |     | _ A                                                                      | В                                                                                                                       |
|             | N. di                                                                                                                                                     |     | As per the Deed                                                          | Actuals                                                                                                                 |
|             | North                                                                                                                                                     |     | -                                                                        | -                                                                                                                       |
|             | South East Think Inno                                                                                                                                     | \/  |                                                                          | -                                                                                                                       |
|             | West                                                                                                                                                      | Y   | are.Create                                                               | -                                                                                                                       |
| 14.         | Extent of the site                                                                                                                                        | :   | Carpet Area in Sq. Ft. = 75                                              | 5.00                                                                                                                    |
|             |                                                                                                                                                           |     | (Area as per actual site me                                              |                                                                                                                         |
|             |                                                                                                                                                           |     |                                                                          |                                                                                                                         |
|             |                                                                                                                                                           |     | Built Up Area in Sq. Ft. =                                               |                                                                                                                         |
| 111         | Latituda Langituda 9 Co ardinates at Flat                                                                                                                 |     | (Area as per Area Statem                                                 |                                                                                                                         |
| 14.1<br>15. | Latitude, Longitude & Co-ordinates of Flat  Extent of the site considered for Valuation                                                                   | :   | 19°01'57.0"N 72°51'42.0"E                                                |                                                                                                                         |
|             | (least of 13A& 13B)                                                                                                                                       |     | Built Up Area in Sq. Ft. = 837.00<br>(Area as per Area Statement Letter) |                                                                                                                         |
| 16          | Whether occupied by the owner / tenant? If occupied by tenant since how long? Rent received per month.                                                    | :   | Company Staff Occupied                                                   |                                                                                                                         |
| II          | APARTMENT BUILDING                                                                                                                                        |     |                                                                          |                                                                                                                         |
| 1.          | Nature of the Apartment                                                                                                                                   | :   | Residential                                                              |                                                                                                                         |
|             |                                                                                                                                                           |     |                                                                          |                                                                                                                         |