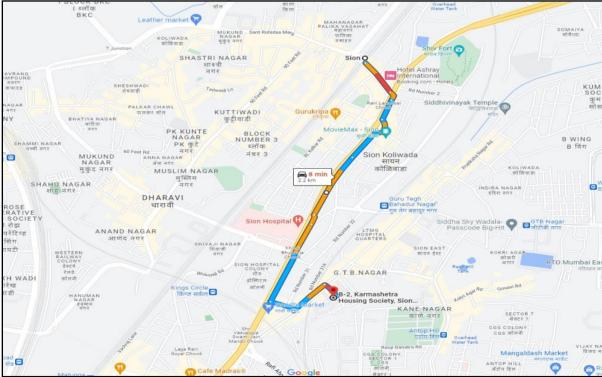

## **VALUATION REPORT (IN RESPECT OF FLAT)**

|                     | General                                                                  |            |                                                                         |
|---------------------|--------------------------------------------------------------------------|------------|-------------------------------------------------------------------------|
| 1.                  | Purpose for which the valuation is made                                  | :          | To assess Fair Market value of the property for Private                 |
|                     |                                                                          |            | Purpose.                                                                |
| 2.                  | a) Date of inspection                                                    | :          | 02.02.2024                                                              |
|                     | b) Date on which the valuation is made                                   | :          | 22.02.2024                                                              |
| 3.                  | List of documents produced for perusal:                                  |            |                                                                         |
|                     | 1. Area Statement Provided by the Company                                | <b>'</b> . | R                                                                       |
| 4.                  | Name of the owner(s) and his / their address                             | : )        | Maharashtra State Corporation Cotton Grains                             |
|                     | (es) with Phone no. (details of share of each                            |            | Marketing Federation Limited                                            |
|                     | owner in case of joint ownership)                                        |            |                                                                         |
|                     |                                                                          |            | Address: Residential Flat No. 26, 2nd Floor, Building                   |
|                     |                                                                          |            | No. B-2, "Karma Kshetra Building", "Subha Karma                         |
|                     |                                                                          |            | Co-op. Hsg. Soc. Ltd.", Flank Road, Near                                |
|                     |                                                                          |            | Shanmukhanand Hall, Sion Koliwada, Mumbai - 400                         |
|                     |                                                                          |            | 037, State – Maharashtra, Country – India.                              |
|                     |                                                                          |            |                                                                         |
|                     |                                                                          |            | Contact Person:                                                         |
|                     |                                                                          |            | Mr. Nitin Gandhi / Mr. Anand (Staff of Company)                         |
|                     |                                                                          |            | Mobile No.: 9175107774                                                  |
|                     |                                                                          |            |                                                                         |
|                     |                                                                          |            | Limited Company Ownership                                               |
| 5.                  | Brief description of the property (Including                             | /          | The property is a Residential flat is located on 2 <sup>nd</sup> Floor. |
|                     | Leasehold / freehold etc.)                                               |            | As per site inspection, the kitchen area converted into                 |
|                     |                                                                          |            | bedroom. The composition of flat is 3 Bedroom + Living                  |
|                     |                                                                          |            | Room + 2 WC & Bath (3 BHK + 2 WC & Bath). The                           |
|                     |                                                                          |            | property is at 2.2 KM. drive distance from nearest                      |
| The inelastic and a |                                                                          |            | railway station Sion.                                                   |
| 6.                  | Location of property                                                     | V          | are.Creare                                                              |
|                     | a) Plot No. / Survey No.                                                 | :          | -                                                                       |
|                     | b) Door No.                                                              | :          | Residential Flat No. 26                                                 |
|                     | c) C.T.S. No. / Village                                                  | :          | C.T.S. No. 89 of Salt Pan Division                                      |
|                     | d) Ward / Taluka                                                         | :          | Taluka – Kurla                                                          |
|                     | e) Mandal / District                                                     | :          | District – Mumbai                                                       |
|                     | f) Date of issue and validity of layout of                               | :          | Copy of Approved Building plans were not provided and                   |
|                     | approved map / plan                                                      |            | not verified.                                                           |
|                     | g) Approved map / plan issuing authority                                 | :          | N A                                                                     |
|                     | h) Whether genuineness or authenticity of approved map/ plan is verified | :          | N.A.                                                                    |
|                     | i) Any other comments by our                                             |            | N.A.                                                                    |
|                     | empanelled valuers on authentic of                                       |            | 1476                                                                    |
|                     | approved plan                                                            |            |                                                                         |
|                     | 1 11 1                                                                   |            | -                                                                       |