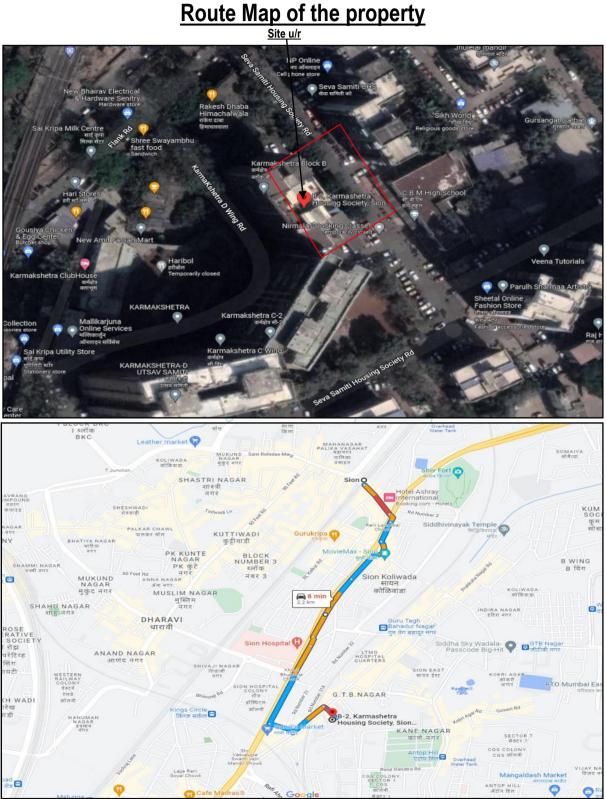

# Valuation Report of the Immovable Property

Details of the property under consideration:

Name of Owner: Maharashtra State Corporation Cotton Grains Marketing Federation Limited

Residential Flat No. 26, 2<sup>nd</sup> Floor, Building No. B-2, **Karma Kshetra Building, "Subha Karma Co-op. Hsg. Soc.** Ltd.", Flank Road, Near Shanmukhanand Hall, Sion Koliwada, Mumbai - 400 037, State – Maharashtra, Country – India.

### VALUATION OPINION REPORT

This is to certify that the property bearing Residential Flat No. 26, 2<sup>nd</sup> Floor, Building No. B-2, **Karma Kshetra Building**, "Subha Karma Co-op. Hsg. Soc. Ltd.", Flank Road, Near Shanmukhanand Hall, Sion Koliwada, Mumbai - 400 037, State – Maharashtra, Country – India. belongs to **Maharashtra State Corporation Cotton Grains Marketing Federation Limited.** 