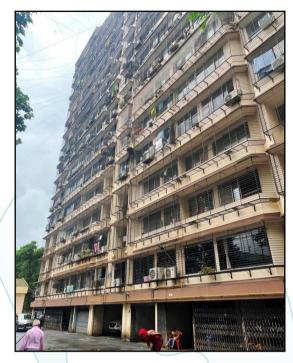

# Valuation Report of the Immovable Property

Details of the property under consideration:

Name of Owner: Maharashtra State Corporation Cotton Grains Marketing Federation Limited

Residential Flat No. 26, 2<sup>nd</sup> Floor, Building No. B-2, **Karma Kshetra Building, "Subha Karma Co-op. Hsg. Soc.** Ltd.", Flank Road, Near Shanmukhanand Hall, Sion Koliwada, Mumbai - 400 037, State – Maharashtra, Country – India.

### VALUATION OPINION REPORT

This is to certify that the property bearing Residential Flat No. 26, 2<sup>nd</sup> Floor, Building No. B-2, **Karma Kshetra Building**, "Subha Karma Co-op. Hsg. Soc. Ltd.", Flank Road, Near Shanmukhanand Hall, Sion Koliwada, Mumbai - 400 037, State – Maharashtra, Country – India. belongs to **Maharashtra State Corporation Cotton Grains Marketing Federation Limited.** 

Valuation Report Prepared For: Private Valuation / Maharashtra State Corporation Cotton Grains Marketing Federation Limited (26841/42823)Page 5 of 17

| 1.         | Nature of the Apartment                    | :          | Residential                                                       |
|------------|--------------------------------------------|------------|-------------------------------------------------------------------|
| 2.         | Location                                   |            |                                                                   |
| <u>_</u> . | C.T.S. No.                                 | •          | C.T.S. No. 89 of Salt Pan Division                                |
|            | Block No.                                  | •          |                                                                   |
|            | Ward No.                                   | •          |                                                                   |
|            |                                            | •          | -<br>Villaga Salt Dan Division                                    |
|            | Village / Municipality / Corporation       | :          | Village – Salt Pan Division                                       |
|            | Describle Observation Descrit (Dis Oscila) |            | Municipal Corporation of Greater Mumbai                           |
|            | Door No., Street or Road (Pin Code)        | :          | Residential Flat No. 26, 2 <sup>nd</sup> Floor, Building No. B-2, |
|            |                                            |            | Karma Kshetra Building, "Subha Karma Co-op. Hsg.                  |
|            |                                            |            | Soc. Ltd.", Flank Road, Near Shanmukhanand Hall,                  |
|            |                                            |            | Sion Koliwada, Mumbai - 400 037, State -                          |
|            |                                            |            | Maharashtra, Country – India.                                     |
|            | Description of the locality Residential /  | <i>[</i> - | Residential                                                       |
|            | Commercial / Mixed<br>Year of Construction | :          | 1092 (As per Brovieus Benert)                                     |
|            |                                            |            | 1983 (As per Previous Report)                                     |
|            | Number of Floors                           | :          | Stilt + 14 Upper Floors                                           |
|            | Type of Structure                          | :          | R.C.C. Framed Structure                                           |
|            | Number of Dwelling units in the building   |            | 4 Flats on 2 <sup>nd</sup> Floor                                  |
|            | Quality of Construction                    | :          | Good                                                              |
|            | Appearance of the Building                 | :          | Good                                                              |
|            | Maintenance of the Building                | :          | Normal                                                            |
| 3.         | Facilities Available                       | :          |                                                                   |
|            | Lift                                       | :          | 2 Lifts                                                           |
|            | Protected Water Supply                     | •••        | Municipal Water supply                                            |
|            | Underground Sewerage                       | :          | Connected to Municipal Sewerage System                            |
|            | Car parking - Open / Covered               | -          | Stilt Car Parking                                                 |
|            | Is Compound wall existing?                 | :          | Yes                                                               |
|            | Is pavement laid around the building       | :          | Yes                                                               |
| III        | FLAT                                       |            |                                                                   |
| 1          | The floor in which the Flat is situated    | ÷          | 2 <sup>nd</sup> Floor                                             |
| 2          | Door No. of the Flat Think. Inno           | Ý          | Residential Flat No. 26                                           |
| 3          | Specifications of the Flat                 | :          |                                                                   |
|            | Roof                                       | •••        | R.C.C. Slab                                                       |
|            | Flooring                                   | :          | Mosaic tiles flooring with Carpet                                 |
|            | Doors                                      | :          | Laminated Wooden flush doors                                      |
|            | Windows                                    | :          | Powder coated aluminum sliding windows                            |
|            | Fittings                                   | :          | Concealed plumbing with C.P. fittings. Electrical wiring          |
|            | Finishing                                  |            | with Casing Capping.                                              |
| 1          | Finishing<br>House Tax                     | :          | Cement Plastering                                                 |
| 4          | Assessment No.                             | :          | Details not available                                             |
|            | Tax paid in the name of:                   | :          | Details not available                                             |
|            | Tax paid in the name of.                   | •          | Details not available                                             |
| 5          | Electricity Service connection No.:        | :          | Details not available                                             |
| 2          | Meter Card is in the name of:              | :          | Details not available                                             |