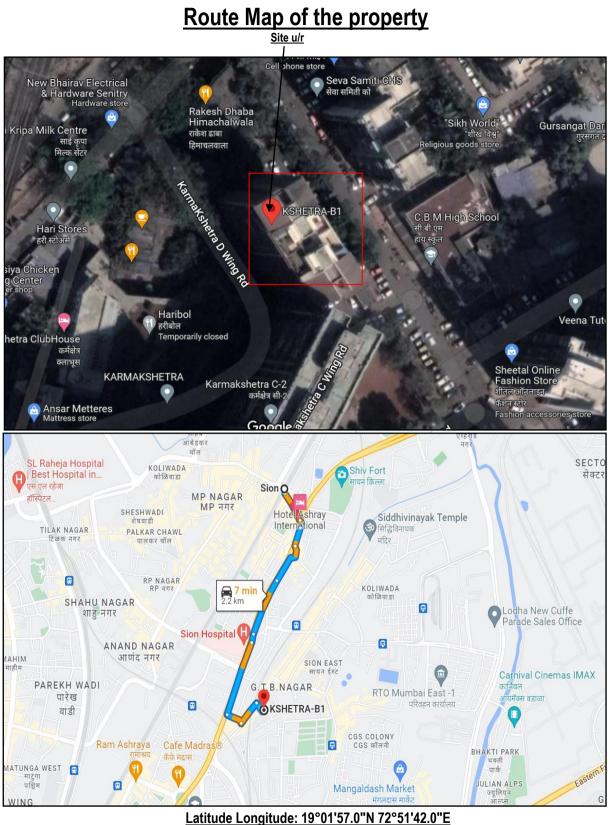

# Actual site photographs

Valuation Report Prepared For: Private Valuation /Maharashtra State Corporation Cotton Grains Marketing Federation Limited (7118/2305105)Page 9 of 18

**Note:** The Blue line shows the route to site from nearest railway station (Sion – 2.2 KM.)