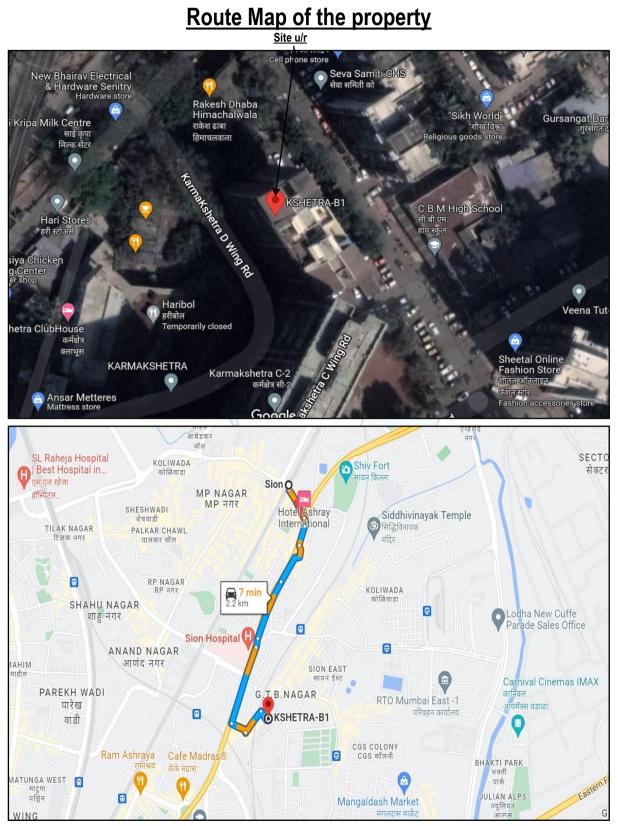

#### Latitude Longitude: 19°01'57.0"N 72°51'42.0"E Note: The Blue line shows the route to site from nearest railway station (Sion – 2.2 KM.)

Valuation Report Prepared For: Private Valuation / Maharashtra State Corporation Cotton Grains Marketing Federation Limited (7116/2305100) Page 10 of 18