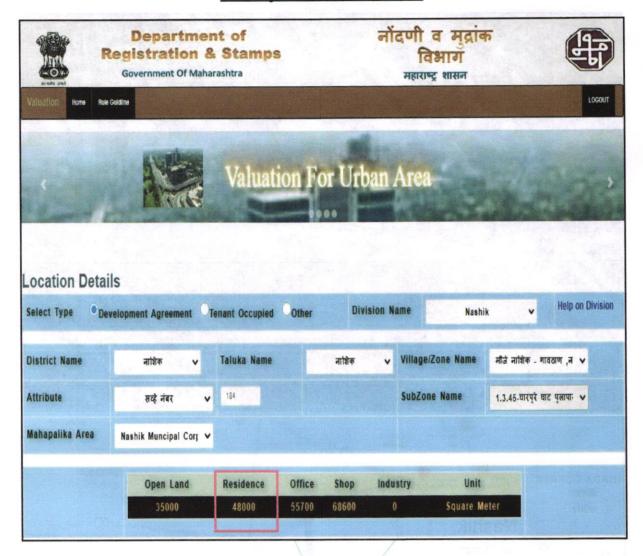

Considering various parameters recorded, existing economic scenario, and the information that is available with reference to the development of neighborhood and method selected for valuation, we are of the opinion that, the property premises can be assessed for this particular purpose at ₹ 34,20,000.00 (Rupees Thirty-Four Lakh Twenty Thousand Only).