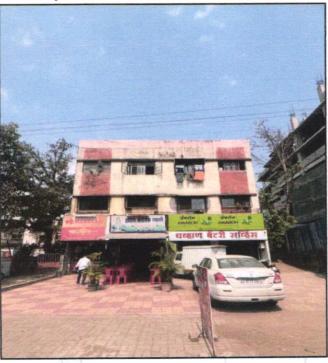

## Details of the property under consideration:

Name of Owner: Smt. Ratna Murlidhar Chafekar.

Residential Flat No. 04, First Floor, "Om Star Apartment Co - Op Housing Society Ltd. Nashik ", Survey No. 184/ 6/ 14, Plot No. 09, Near Sadguru Hospital, Adgaon Naka, Mumbai - Agra National Highway, Panchavati, Village - Nashik, Taluka & District - Nashik, PIN Code - 422 003, State - Maharashtra, Country - India.

## VALUATION OPINION REPORT

This is to certify that the property bearing Residential Flat No. 04, First Floor, "Om Star Apartment Co - Op Housing Society Ltd. Nashik ", Survey No. 184/ 6/ 14, Plot No. 09, Near Sadguru Hospital, Adgaon Naka, Mumbai - Agra National Highway, Panchavati, Village - Nashik, Taluka & District - Nashik, PIN Code - 422 003, State - Maharashtra, Country - India belongs to Smt. Ratna Murlidhar Chafekar.