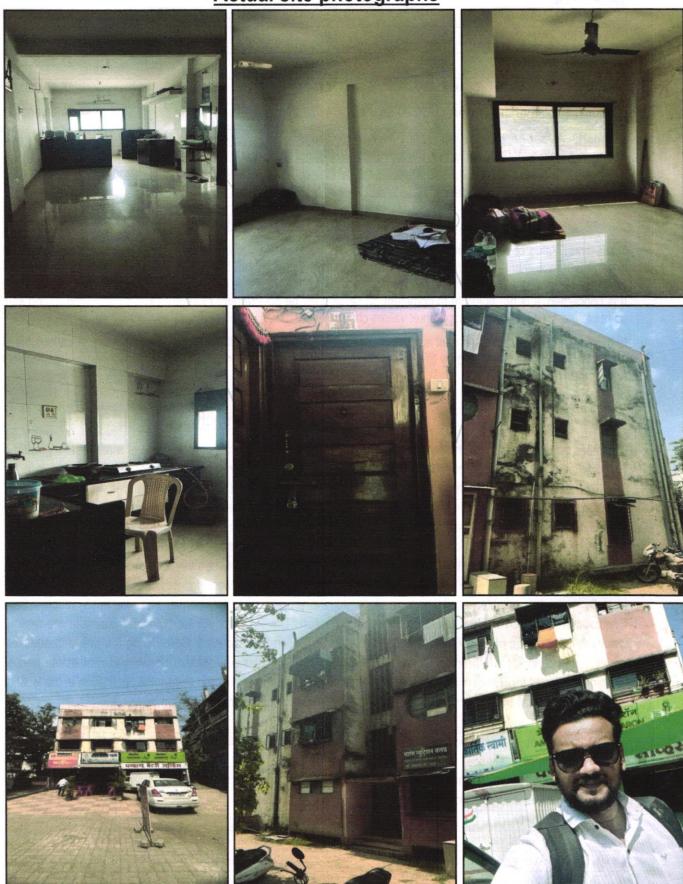

## Details of the property under consideration:

Name of Owner: Smt. Ratna Murlidhar Chafekar.

Residential Flat No. 04, First Floor, "Om Star Apartment Co - Op Housing Society Ltd. Nashik ", Survey No. 184/ 6/ 14, Plot No. 09, Near Sadguru Hospital, Adgaon Naka, Mumbai - Agra National Highway, Panchavati, Village - Nashik, Taluka & District - Nashik, PIN Code - 422 003, State - Maharashtra, Country - India.

## VALUATION OPINION REPORT

This is to certify that the property bearing Residential Flat No. 04, First Floor, "Om Star Apartment Co - Op Housing Society Ltd. Nashik ", Survey No. 184/ 6/ 14, Plot No. 09, Near Sadguru Hospital, Adgaon Naka, Mumbai - Agra National Highway, Panchavati, Village - Nashik, Taluka & District - Nashik, PIN Code - 422 003, State - Maharashtra, Country - India belongs to Smt. Ratna Murlidhar Chafekar.