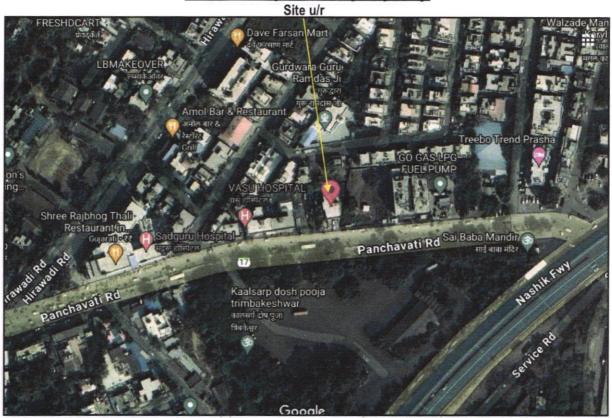

## Details of the property under consideration:

Name of Owner: Smt. Ratna Murlidhar Chafekar.

Residential Flat No. 04, First Floor, "Om Star Apartment Co - Op Housing Society Ltd. Nashik ", Survey No. 184/ 6/ 14, Plot No. 09, Near Sadguru Hospital, Adgaon Naka, Mumbai - Agra National Highway, Panchavati, Village - Nashik, Taluka & District - Nashik, PIN Code - 422 003, State - Maharashtra, Country - India.

Latitude Longitude: 20°00'34.2"N 73°48'15.7"E