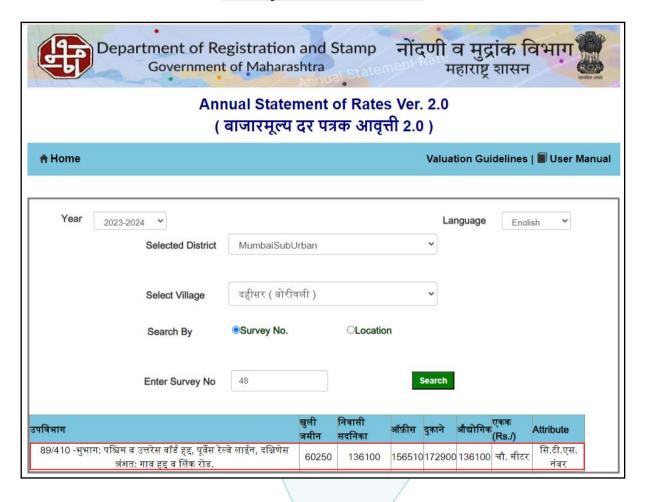

|   | properties in the areas)                                                                                                                                       |                               |                   |                 | are attach | ned with the repo                            | ort.                                                                      |                                                                  |                 |
|---|----------------------------------------------------------------------------------------------------------------------------------------------------------------|-------------------------------|-------------------|-----------------|------------|----------------------------------------------|---------------------------------------------------------------------------|------------------------------------------------------------------|-----------------|
| 4 | Guideline ra                                                                                                                                                   | te obtained from the          | e Register's Offi | ce (an evidence | :          | ₹ 1,36,100.00 per Sq. M. for Residential     |                                                                           |                                                                  |                 |
|   | thereof to be                                                                                                                                                  | enclosed)                     |                   |                 |            | ₹ 60,250.                                    | .00 per Sq. M. fo                                                         | or Land                                                          |                 |
| 5 | Assessed / adopted rate of valuation                                                                                                                           |                               |                   |                 | :          | As per ta                                    | ble attached to                                                           | the report                                                       |                 |
| 6 | Estimated value of land                                                                                                                                        |                               |                   |                 | :          |                                              | As per Appro                                                              | ved Plan                                                         |                 |
|   |                                                                                                                                                                |                               |                   |                 | Land Ar    | ea Rate in                                   | Value in (₹)                                                              | )                                                                |                 |
|   |                                                                                                                                                                |                               |                   |                 |            | in Sq. I                                     |                                                                           |                                                                  |                 |
|   |                                                                                                                                                                |                               |                   |                 |            | 7755.7                                       | 0 60250                                                                   | 46,72,80,925                                                     | 5.00            |
|   | - B (Valuation                                                                                                                                                 |                               |                   |                 |            |                                              |                                                                           |                                                                  |                 |
| 1 |                                                                                                                                                                | tails of the building         | 1/0 :1            | (1.1.4.1)       | :          | (B)                                          |                                                                           |                                                                  |                 |
|   | , ,                                                                                                                                                            | Building (Residentia          |                   | / /             | 1          | Residenti                                    |                                                                           |                                                                  |                 |
|   | , , ,                                                                                                                                                          | construction (Load            | bearing / RCC /   | Steel Framed)   | : \        | \                                            |                                                                           | n work is in prog                                                |                 |
|   | ,                                                                                                                                                              | construction                  |                   | (1)             | :          | N.A. Build                                   | ling Constructio                                                          | n work is in prog                                                | ress            |
|   |                                                                                                                                                                | of floors and h<br>nt, if any | eight of each     |                 |            |                                              |                                                                           |                                                                  |                 |
|   | Wing                                                                                                                                                           |                               |                   | Number of I     |            |                                              |                                                                           |                                                                  |                 |
|   | Α                                                                                                                                                              | Proposed Ground               | , ,               |                 |            |                                              | • •                                                                       |                                                                  |                 |
|   | В                                                                                                                                                              |                               | (1 /              | '               | ,          | on date is received till Ground (pt) + Stilt |                                                                           |                                                                  |                 |
|   | (pt) + 1st to 2nd (Podiums) + 1st to 2nd Upper Floors.                                                                                                         |                               |                   |                 |            | ii dato io i                                 | 0001104 1111 011                                                          | ound (pt) - ount                                                 |                 |
|   | Proposed Ground (pt) + Stilt (pt) + 1st to 2nd (Podiums provided by builder. The building permission a (pt) + 1st to 2nd (Podiums) + 1st to 17th Upper Floors. |                               |                   |                 |            |                                              |                                                                           |                                                                  |                 |
|   |                                                                                                                                                                |                               |                   |                 |            | on date is r                                 | eceived till Gr                                                           | ound (pt) + Stilt                                                |                 |
|   | e) Plinth ar                                                                                                                                                   | ea floor-wise                 | ·                 |                 | :          | As per ta                                    | ble attached to                                                           | the report                                                       |                 |
|   | f) Condition                                                                                                                                                   | n of the building             |                   |                 | : /        |                                              |                                                                           |                                                                  |                 |
|   | i) Exte                                                                                                                                                        | erior – Excellent, Go         | ood, Normal, Po   | or              | /          | N.A. Build                                   | ling Constructio                                                          | n work is in prog                                                | ress            |
|   | ii) Inte                                                                                                                                                       | rior – Excellent, Go          | od, Normal, Pod   | or /            | :          | N.A. Build                                   | ling Constructio                                                          | n work is in prog                                                | ress            |
|   | g) Date of                                                                                                                                                     | issue and validity of         | flayout of appro  | ved map         | :          |                                              |                                                                           | lo. CHE / WSII /                                                 |                 |
|   |                                                                                                                                                                |                               |                   |                 |            |                                              |                                                                           | ed 02.11.2022 is                                                 |                 |
|   | h) Approve                                                                                                                                                     | ed map / plan issuin          | g authority       |                 | :          |                                              |                                                                           | n of Greater Mu<br>ht – Sheet No. 1/                             |                 |
|   |                                                                                                                                                                |                               |                   |                 |            | 8/8)                                         | or copied Ligi                                                            | 11000110. 11                                                     | 7 10 10         |
|   |                                                                                                                                                                | Thir                          | nk.Inno           | vate.C          | re         | Approve                                      | d Up to:                                                                  |                                                                  |                 |
|   |                                                                                                                                                                |                               |                   |                 |            | Wing                                         |                                                                           | er of Floors                                                     |                 |
|   |                                                                                                                                                                |                               |                   |                 |            |                                              | Stilt (pt) + 1 <sup>st</sup> to<br>1 <sup>st</sup> to 20 <sup>th</sup> Up |                                                                  |                 |
|   |                                                                                                                                                                |                               |                   |                 |            |                                              | Floors.                                                                   | •                                                                |                 |
|   |                                                                                                                                                                |                               |                   |                 |            |                                              | \• <i>'</i>                                                               | Stilt (pt) + 1 <sup>st</sup> to<br>to 2 <sup>nd</sup> Upper Floo |                 |
|   |                                                                                                                                                                |                               |                   |                 |            |                                              | Ground (pt) + S                                                           | Stilt (pt) + 1st to                                              | 2 <sup>nd</sup> |
|   |                                                                                                                                                                |                               |                   |                 |            |                                              | (Podiums) + Floors.                                                       | 1st to 17th Up                                                   | per             |
|   | i) Whethe                                                                                                                                                      | genuineness or a              | authenticity of a | approved man /  |            | Yes                                          | 1 10015.                                                                  |                                                                  |                 |
| 1 | ,                                                                                                                                                              | •                             |                   |                 | l .        |                                              |                                                                           |                                                                  |                 |
|   | plan is v                                                                                                                                                      | erified                       |                   |                 |            |                                              |                                                                           |                                                                  |                 |
|   | plan is v<br>j) Any otl                                                                                                                                        | erified<br>ner comments by    | our empane        | led valuers on  | :          | No.                                          |                                                                           |                                                                  |                 |