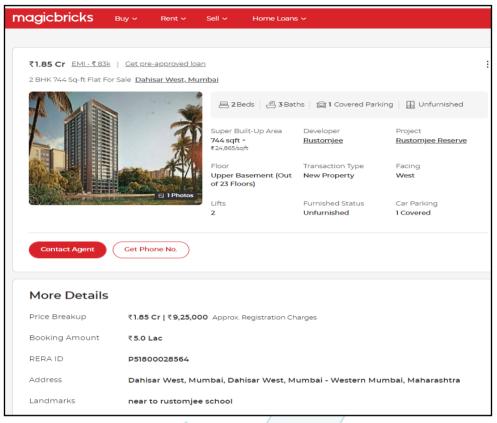

| II  | CHARACTERSTICS OF THE SITE                                          |     |                                                                                                                                                                                                                                                                                                                                                                                                                                                               |
|-----|---------------------------------------------------------------------|-----|---------------------------------------------------------------------------------------------------------------------------------------------------------------------------------------------------------------------------------------------------------------------------------------------------------------------------------------------------------------------------------------------------------------------------------------------------------------|
| 1.  | Classification of locality                                          | :   | Middle Class                                                                                                                                                                                                                                                                                                                                                                                                                                                  |
| 2.  | Development of surrounding areas                                    | :   | Good                                                                                                                                                                                                                                                                                                                                                                                                                                                          |
| 3.  | Possibility of frequent flooding/ sub-merging                       | :   | No                                                                                                                                                                                                                                                                                                                                                                                                                                                            |
| 4.  | Feasibility to the Civic amenities like School, Hospital, Bus Stop, | :   | All available near by                                                                                                                                                                                                                                                                                                                                                                                                                                         |
|     | Market etc.                                                         |     | ·                                                                                                                                                                                                                                                                                                                                                                                                                                                             |
| 5.  | Level of land with topographical conditions                         | :   | Plain                                                                                                                                                                                                                                                                                                                                                                                                                                                         |
| 6.  | Shape of land                                                       | :   | Irregular                                                                                                                                                                                                                                                                                                                                                                                                                                                     |
| 7.  | Type of use to which it can be put                                  | :   | For residential purpose                                                                                                                                                                                                                                                                                                                                                                                                                                       |
| 8.  | Any usage restriction                                               | :   | Residential                                                                                                                                                                                                                                                                                                                                                                                                                                                   |
|     | Is plot in town planning approved layout?                           |     | Copy of Approved Plan No. CHE / WSII / 4785 / R / N / 337 (NEW) dated 02.11.2022 issued by Municipal Corporation of Greater Mumbai (Number of Copies – Eight – Sheet No. 1/18 to 8/8)  Approved Up to:  Wing Number of Floors  Ground (pt) + Stilt (pt) + 1st to 2nd (Podiums) + 1st to 20th Upper Floors.  B Ground (pt) + Stilt (pt) + 1st to 2nd (Podiums) + 1st to 2nd Upper Floors.  Ground (pt) + Stilt (pt) + 1st to 2nd (Podiums) + 1st to 17th Upper |
| 9.  | Corner plot or intermittent plot?                                   | : , | Floors.   Intermittent                                                                                                                                                                                                                                                                                                                                                                                                                                        |
| 10. | Road facilities                                                     | /   | Yes                                                                                                                                                                                                                                                                                                                                                                                                                                                           |
| 11. | Type of road available at present                                   | /:  | B. T. Road                                                                                                                                                                                                                                                                                                                                                                                                                                                    |
| 12. | Width of road – is it below 20 ft. or more than 20 ft.              | :   | 18.30 M. wide D.P. Road                                                                                                                                                                                                                                                                                                                                                                                                                                       |
| 13. | Is it a Land – Locked land?                                         | :   | No                                                                                                                                                                                                                                                                                                                                                                                                                                                            |
| 14. | Water potentiality                                                  | :   | Municipal Water supply                                                                                                                                                                                                                                                                                                                                                                                                                                        |
| 15. | Underground sewerage system                                         | :   | Connected to Municipal sewer                                                                                                                                                                                                                                                                                                                                                                                                                                  |
| 16. | Is Power supply is available in the site                            | rc  | Yes                                                                                                                                                                                                                                                                                                                                                                                                                                                           |
| 17. | Advantages of the site                                              |     | Located in developed area                                                                                                                                                                                                                                                                                                                                                                                                                                     |
| 18. | Special remarks, if any like threat of acquisition of land for      | :   | No                                                                                                                                                                                                                                                                                                                                                                                                                                                            |
|     | publics service purposes, road widening or applicability of         |     |                                                                                                                                                                                                                                                                                                                                                                                                                                                               |
|     | CRZ provisions etc.(Distance from sea-cost / tidal level            |     |                                                                                                                                                                                                                                                                                                                                                                                                                                                               |
|     | must be incorporated)                                               |     |                                                                                                                                                                                                                                                                                                                                                                                                                                                               |
|     | A (Valuation of land)                                               |     |                                                                                                                                                                                                                                                                                                                                                                                                                                                               |
| 1   | Size of plot                                                        | :   | Plot area - 7755.70 Sq. M. (As per Approved                                                                                                                                                                                                                                                                                                                                                                                                                   |
|     |                                                                     |     | Plan & RERA Certificate)                                                                                                                                                                                                                                                                                                                                                                                                                                      |
|     | North & South                                                       | :   | -                                                                                                                                                                                                                                                                                                                                                                                                                                                             |
|     | East & West                                                         | :   | -                                                                                                                                                                                                                                                                                                                                                                                                                                                             |
| 2   | Total extent of the plot                                            | :   | As per table attached to the report                                                                                                                                                                                                                                                                                                                                                                                                                           |
| 3   | Prevailing market rate ( Along With details / reference of at least | :   | As per table attached to the report                                                                                                                                                                                                                                                                                                                                                                                                                           |
|     | two latest deals / transactions with respect to adjacent            |     | Details of recent transactions/online listings                                                                                                                                                                                                                                                                                                                                                                                                                |

|   | properties in the areas)                                                                                                                                       |                               |                   |                 | are attach | ned with the repo                            | ort.                                                                      |                                                                  |                 |
|---|----------------------------------------------------------------------------------------------------------------------------------------------------------------|-------------------------------|-------------------|-----------------|------------|----------------------------------------------|---------------------------------------------------------------------------|------------------------------------------------------------------|-----------------|
| 4 | Guideline ra                                                                                                                                                   | te obtained from the          | e Register's Offi | ce (an evidence | :          | ₹ 1,36,100.00 per Sq. M. for Residential     |                                                                           |                                                                  |                 |
|   | thereof to be                                                                                                                                                  | enclosed)                     |                   |                 |            | ₹ 60,250.                                    | .00 per Sq. M. fo                                                         | or Land                                                          |                 |
| 5 | Assessed / adopted rate of valuation                                                                                                                           |                               |                   |                 | :          | As per ta                                    | ble attached to                                                           | the report                                                       |                 |
| 6 | Estimated value of land                                                                                                                                        |                               |                   |                 | :          |                                              | As per Appro                                                              | ved Plan                                                         |                 |
|   |                                                                                                                                                                |                               |                   |                 | Land Ar    | ea Rate in                                   | Value in (₹)                                                              | )                                                                |                 |
|   |                                                                                                                                                                |                               |                   |                 |            | in Sq. I                                     |                                                                           |                                                                  |                 |
|   |                                                                                                                                                                |                               |                   |                 |            | 7755.7                                       | 0 60250                                                                   | 46,72,80,925                                                     | 5.00            |
|   | - B (Valuation                                                                                                                                                 |                               |                   |                 |            |                                              |                                                                           |                                                                  |                 |
| 1 |                                                                                                                                                                | tails of the building         | 1/0 :1            | (1.1.4.1)       | :          | (B)                                          |                                                                           |                                                                  |                 |
|   | , ,                                                                                                                                                            | Building (Residentia          |                   | / /             | 1          | Residenti                                    |                                                                           |                                                                  |                 |
|   | , , ,                                                                                                                                                          | construction (Load            | bearing / RCC /   | Steel Framed)   | : \        | \                                            |                                                                           | n work is in prog                                                |                 |
|   | ,                                                                                                                                                              | construction                  |                   | (1)             | :          | N.A. Build                                   | ling Constructio                                                          | n work is in prog                                                | ress            |
|   |                                                                                                                                                                | of floors and h<br>nt, if any | eight of each     |                 |            |                                              |                                                                           |                                                                  |                 |
|   | Wing                                                                                                                                                           |                               |                   | Number of I     |            |                                              |                                                                           |                                                                  |                 |
|   | Α                                                                                                                                                              | Proposed Ground               | , ,               |                 |            |                                              | • •                                                                       |                                                                  |                 |
|   | В                                                                                                                                                              |                               | (1 /              | '               | ,          | on date is received till Ground (pt) + Stilt |                                                                           |                                                                  |                 |
|   | (pt) + 1st to 2nd (Podiums) + 1st to 2nd Upper Floors.                                                                                                         |                               |                   |                 |            | ii dato io i                                 | 0001104 1111 011                                                          | ound (pt) - ount                                                 |                 |
|   | Proposed Ground (pt) + Stilt (pt) + 1st to 2nd (Podiums provided by builder. The building permission a (pt) + 1st to 2nd (Podiums) + 1st to 17th Upper Floors. |                               |                   |                 |            |                                              |                                                                           |                                                                  |                 |
|   |                                                                                                                                                                |                               |                   |                 |            | on date is r                                 | eceived till Gr                                                           | ound (pt) + Stilt                                                |                 |
|   | e) Plinth ar                                                                                                                                                   | ea floor-wise                 | ·                 |                 | :          | As per ta                                    | ble attached to                                                           | the report                                                       |                 |
|   | f) Condition                                                                                                                                                   | n of the building             |                   |                 | : /        |                                              |                                                                           |                                                                  |                 |
|   | i) Exte                                                                                                                                                        | erior – Excellent, Go         | ood, Normal, Po   | or              | /          | N.A. Build                                   | ling Constructio                                                          | n work is in prog                                                | ress            |
|   | ii) Inte                                                                                                                                                       | rior – Excellent, Go          | od, Normal, Pod   | or /            | :          | N.A. Build                                   | ling Constructio                                                          | n work is in prog                                                | ress            |
|   | g) Date of                                                                                                                                                     | issue and validity of         | flayout of appro  | ved map         | :          |                                              |                                                                           | lo. CHE / WSII /                                                 |                 |
|   |                                                                                                                                                                |                               |                   |                 |            |                                              |                                                                           | ed 02.11.2022 is                                                 |                 |
|   | h) Approve                                                                                                                                                     | ed map / plan issuin          | g authority       |                 | :          |                                              |                                                                           | n of Greater Mu<br>ht – Sheet No. 1/                             |                 |
|   |                                                                                                                                                                |                               |                   |                 |            | 8/8)                                         | or copied Ligi                                                            | 11000110. 11                                                     | 7 10 10         |
|   |                                                                                                                                                                | Thir                          | nk.Inno           | vate.C          | re         | Approve                                      | d Up to:                                                                  |                                                                  |                 |
|   |                                                                                                                                                                |                               |                   |                 |            | Wing                                         |                                                                           | er of Floors                                                     |                 |
|   |                                                                                                                                                                |                               |                   |                 |            |                                              | Stilt (pt) + 1 <sup>st</sup> to<br>1 <sup>st</sup> to 20 <sup>th</sup> Up |                                                                  |                 |
|   |                                                                                                                                                                |                               |                   |                 |            |                                              | Floors.                                                                   | •                                                                |                 |
|   |                                                                                                                                                                |                               |                   |                 |            |                                              | \• <i>'</i>                                                               | Stilt (pt) + 1 <sup>st</sup> to<br>to 2 <sup>nd</sup> Upper Floo |                 |
|   |                                                                                                                                                                |                               |                   |                 |            |                                              | Ground (pt) + S                                                           | Stilt (pt) + 1st to                                              | 2 <sup>nd</sup> |
|   |                                                                                                                                                                |                               |                   |                 |            |                                              | (Podiums) + Floors.                                                       | 1st to 17th Up                                                   | per             |
|   | i) Whethe                                                                                                                                                      | genuineness or a              | authenticity of a | approved man /  |            | Yes                                          | 1 10015.                                                                  |                                                                  |                 |
| 1 | ,                                                                                                                                                              | •                             |                   |                 | l .        |                                              |                                                                           |                                                                  |                 |
|   | plan is v                                                                                                                                                      | erified                       |                   |                 |            |                                              |                                                                           |                                                                  |                 |
|   | plan is v<br>j) Any otl                                                                                                                                        | erified<br>ner comments by    | our empane        | led valuers on  | :          | No.                                          |                                                                           |                                                                  |                 |