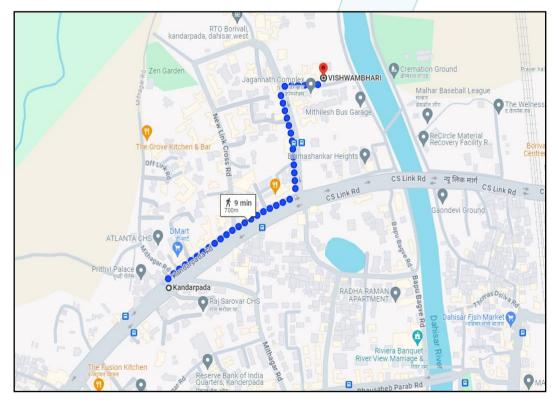

#### 1. Location Details:

The property is situated at "Bliss Tower" Proposed Redevelopment of Pramila CHS Ltd. on Plot Bearing C.T.S. No. 48/A of Village – Dahisar, Pramila Nagar, Kandarpada, Anand Park, Dahisar (West), Mumbai, PIN - 400 068, State - Maharashtra, Country – India. It is about 700 mt. travel distance from Kandarpada Metro Station Metro line. Surface transport to the property is by buses, Auto, taxis & private vehicles. The property is in developed locality. All the amenities like shops, banks, hotels, markets, schools, hospitals, etc. are all available in the surrounding locality. The locality is Middle class & developed.