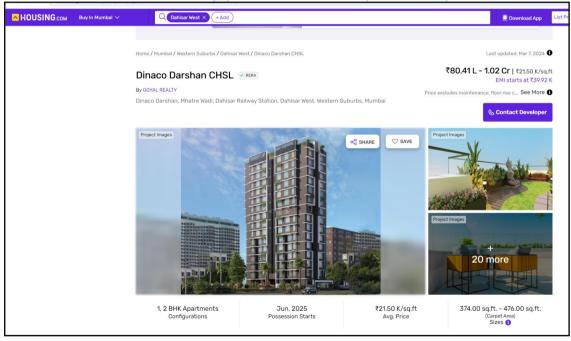

| II  | CHARACTERSTICS OF THE SITE                                          |     |                                                                                                                                                                                                                                                                                                                                                                                                                                                               |
|-----|---------------------------------------------------------------------|-----|---------------------------------------------------------------------------------------------------------------------------------------------------------------------------------------------------------------------------------------------------------------------------------------------------------------------------------------------------------------------------------------------------------------------------------------------------------------|
| 1.  | Classification of locality                                          | :   | Middle Class                                                                                                                                                                                                                                                                                                                                                                                                                                                  |
| 2.  | Development of surrounding areas                                    | :   | Good                                                                                                                                                                                                                                                                                                                                                                                                                                                          |
| 3.  | Possibility of frequent flooding/ sub-merging                       | :   | No                                                                                                                                                                                                                                                                                                                                                                                                                                                            |
| 4.  | Feasibility to the Civic amenities like School, Hospital, Bus Stop, | :   | All available near by                                                                                                                                                                                                                                                                                                                                                                                                                                         |
|     | Market etc.                                                         |     | ·                                                                                                                                                                                                                                                                                                                                                                                                                                                             |
| 5.  | Level of land with topographical conditions                         | :   | Plain                                                                                                                                                                                                                                                                                                                                                                                                                                                         |
| 6.  | Shape of land                                                       | :   | Irregular                                                                                                                                                                                                                                                                                                                                                                                                                                                     |
| 7.  | Type of use to which it can be put                                  | :   | For residential purpose                                                                                                                                                                                                                                                                                                                                                                                                                                       |
| 8.  | Any usage restriction                                               | :   | Residential                                                                                                                                                                                                                                                                                                                                                                                                                                                   |
|     | Is plot in town planning approved layout?                           |     | Copy of Approved Plan No. CHE / WSII / 4785 / R / N / 337 (NEW) dated 02.11.2022 issued by Municipal Corporation of Greater Mumbai (Number of Copies – Eight – Sheet No. 1/18 to 8/8)  Approved Up to:  Wing Number of Floors  Ground (pt) + Stilt (pt) + 1st to 2nd (Podiums) + 1st to 20th Upper Floors.  B Ground (pt) + Stilt (pt) + 1st to 2nd (Podiums) + 1st to 2nd Upper Floors.  Ground (pt) + Stilt (pt) + 1st to 2nd (Podiums) + 1st to 17th Upper |
| 9.  | Corner plot or intermittent plot?                                   | : , | Floors.   Intermittent                                                                                                                                                                                                                                                                                                                                                                                                                                        |
| 10. | Road facilities                                                     | /   | Yes                                                                                                                                                                                                                                                                                                                                                                                                                                                           |
| 11. | Type of road available at present                                   | /:  | B. T. Road                                                                                                                                                                                                                                                                                                                                                                                                                                                    |
| 12. | Width of road – is it below 20 ft. or more than 20 ft.              | :   | 18.30 M. wide D.P. Road                                                                                                                                                                                                                                                                                                                                                                                                                                       |
| 13. | Is it a Land – Locked land?                                         | :   | No                                                                                                                                                                                                                                                                                                                                                                                                                                                            |
| 14. | Water potentiality                                                  | :   | Municipal Water supply                                                                                                                                                                                                                                                                                                                                                                                                                                        |
| 15. | Underground sewerage system                                         | :   | Connected to Municipal sewer                                                                                                                                                                                                                                                                                                                                                                                                                                  |
| 16. | Is Power supply is available in the site                            | rc  | Yes                                                                                                                                                                                                                                                                                                                                                                                                                                                           |
| 17. | Advantages of the site                                              |     | Located in developed area                                                                                                                                                                                                                                                                                                                                                                                                                                     |
| 18. | Special remarks, if any like threat of acquisition of land for      | :   | No                                                                                                                                                                                                                                                                                                                                                                                                                                                            |
|     | publics service purposes, road widening or applicability of         |     |                                                                                                                                                                                                                                                                                                                                                                                                                                                               |
|     | CRZ provisions etc.(Distance from sea-cost / tidal level            |     |                                                                                                                                                                                                                                                                                                                                                                                                                                                               |
|     | must be incorporated)                                               |     |                                                                                                                                                                                                                                                                                                                                                                                                                                                               |
|     | A (Valuation of land)                                               |     |                                                                                                                                                                                                                                                                                                                                                                                                                                                               |
| 1   | Size of plot                                                        | :   | Plot area - 7755.70 Sq. M. (As per Approved                                                                                                                                                                                                                                                                                                                                                                                                                   |
|     |                                                                     |     | Plan & RERA Certificate)                                                                                                                                                                                                                                                                                                                                                                                                                                      |
|     | North & South                                                       | :   | -                                                                                                                                                                                                                                                                                                                                                                                                                                                             |
|     | East & West                                                         | :   | -                                                                                                                                                                                                                                                                                                                                                                                                                                                             |
| 2   | Total extent of the plot                                            | :   | As per table attached to the report                                                                                                                                                                                                                                                                                                                                                                                                                           |
| 3   | Prevailing market rate ( Along With details / reference of at least | :   | As per table attached to the report                                                                                                                                                                                                                                                                                                                                                                                                                           |
|     | two latest deals / transactions with respect to adjacent            |     | Details of recent transactions/online listings                                                                                                                                                                                                                                                                                                                                                                                                                |

|   | properties in the areas)                                                                                                                                       |                               |                   |                 | are attach | ned with the repo                            | ort.                                                                      |                                                                  |                 |
|---|----------------------------------------------------------------------------------------------------------------------------------------------------------------|-------------------------------|-------------------|-----------------|------------|----------------------------------------------|---------------------------------------------------------------------------|------------------------------------------------------------------|-----------------|
| 4 | Guideline ra                                                                                                                                                   | te obtained from the          | e Register's Offi | ce (an evidence | :          | ₹ 1,36,100.00 per Sq. M. for Residential     |                                                                           |                                                                  |                 |
|   | thereof to be                                                                                                                                                  | enclosed)                     |                   |                 |            | ₹ 60,250.                                    | .00 per Sq. M. fo                                                         | or Land                                                          |                 |
| 5 | Assessed / adopted rate of valuation                                                                                                                           |                               |                   |                 | :          | As per ta                                    | ble attached to                                                           | the report                                                       |                 |
| 6 | Estimated value of land                                                                                                                                        |                               |                   |                 | :          |                                              | As per Appro                                                              | ved Plan                                                         |                 |
|   |                                                                                                                                                                |                               |                   |                 | Land Ar    | ea Rate in                                   | Value in (₹)                                                              | )                                                                |                 |
|   |                                                                                                                                                                |                               |                   |                 |            | in Sq. I                                     |                                                                           |                                                                  |                 |
|   |                                                                                                                                                                |                               |                   |                 |            | 7755.7                                       | 0 60250                                                                   | 46,72,80,925                                                     | 5.00            |
|   | - B (Valuation                                                                                                                                                 |                               |                   |                 |            |                                              |                                                                           |                                                                  |                 |
| 1 |                                                                                                                                                                | tails of the building         | 1/0 :1            | (1.1.4.1)       | :          | (B)                                          |                                                                           |                                                                  |                 |
|   | , ,                                                                                                                                                            | Building (Residentia          |                   | / /             | 1          | Residenti                                    |                                                                           |                                                                  |                 |
|   | , , ,                                                                                                                                                          | construction (Load            | bearing / RCC /   | Steel Framed)   | : \        | \                                            |                                                                           | n work is in prog                                                |                 |
|   | ,                                                                                                                                                              | construction                  |                   | (1)             | :          | N.A. Build                                   | ling Constructio                                                          | n work is in prog                                                | ress            |
|   |                                                                                                                                                                | of floors and h<br>nt, if any | eight of each     |                 |            |                                              |                                                                           |                                                                  |                 |
|   | Wing                                                                                                                                                           |                               |                   | Number of I     |            |                                              |                                                                           |                                                                  |                 |
|   | Α                                                                                                                                                              | Proposed Ground               | , ,               |                 |            |                                              | • •                                                                       |                                                                  |                 |
|   | В                                                                                                                                                              |                               | (1 /              | '               | ,          | on date is received till Ground (pt) + Stilt |                                                                           |                                                                  |                 |
|   | (pt) + 1st to 2nd (Podiums) + 1st to 2nd Upper Floors.                                                                                                         |                               |                   |                 |            | ii dato io i                                 | 0001104 1111 011                                                          | ound (pt) - ount                                                 |                 |
|   | Proposed Ground (pt) + Stilt (pt) + 1st to 2nd (Podiums provided by builder. The building permission a (pt) + 1st to 2nd (Podiums) + 1st to 17th Upper Floors. |                               |                   |                 |            |                                              |                                                                           |                                                                  |                 |
|   |                                                                                                                                                                |                               |                   |                 |            | on date is r                                 | eceived till Gr                                                           | ound (pt) + Stilt                                                |                 |
|   | e) Plinth ar                                                                                                                                                   | ea floor-wise                 | ·                 |                 | :          | As per ta                                    | ble attached to                                                           | the report                                                       |                 |
|   | f) Condition                                                                                                                                                   | n of the building             |                   |                 | : /        |                                              |                                                                           |                                                                  |                 |
|   | i) Exte                                                                                                                                                        | erior – Excellent, Go         | ood, Normal, Po   | or              | /          | N.A. Build                                   | ling Constructio                                                          | n work is in prog                                                | ress            |
|   | ii) Inte                                                                                                                                                       | rior – Excellent, Go          | od, Normal, Pod   | or /            | :          | N.A. Build                                   | ling Constructio                                                          | n work is in prog                                                | ress            |
|   | g) Date of                                                                                                                                                     | issue and validity of         | flayout of appro  | ved map         | :          |                                              |                                                                           | lo. CHE / WSII /                                                 |                 |
|   |                                                                                                                                                                |                               |                   |                 |            |                                              |                                                                           | ed 02.11.2022 is                                                 |                 |
|   | h) Approve                                                                                                                                                     | ed map / plan issuin          | g authority       |                 | :          |                                              |                                                                           | n of Greater Mu<br>ht – Sheet No. 1/                             |                 |
|   |                                                                                                                                                                |                               |                   |                 |            | 8/8)                                         | or copied Ligi                                                            | 11000110. 11                                                     | 7 10 10         |
|   |                                                                                                                                                                | Thir                          | nk.Inno           | vate.C          | re         | Approve                                      | d Up to:                                                                  |                                                                  |                 |
|   |                                                                                                                                                                |                               |                   |                 |            | Wing                                         |                                                                           | er of Floors                                                     |                 |
|   |                                                                                                                                                                |                               |                   |                 |            |                                              | Stilt (pt) + 1 <sup>st</sup> to<br>1 <sup>st</sup> to 20 <sup>th</sup> Up |                                                                  |                 |
|   |                                                                                                                                                                |                               |                   |                 |            |                                              | Floors.                                                                   | •                                                                |                 |
|   |                                                                                                                                                                |                               |                   |                 |            |                                              | \• <i>'</i>                                                               | Stilt (pt) + 1 <sup>st</sup> to<br>to 2 <sup>nd</sup> Upper Floo |                 |
|   |                                                                                                                                                                |                               |                   |                 |            |                                              | Ground (pt) + S                                                           | Stilt (pt) + 1st to                                              | 2 <sup>nd</sup> |
|   |                                                                                                                                                                |                               |                   |                 |            |                                              | (Podiums) + Floors.                                                       | 1st to 17th Up                                                   | per             |
|   | i) Whethe                                                                                                                                                      | genuineness or a              | authenticity of a | approved man /  |            | Yes                                          | 1 10015.                                                                  |                                                                  |                 |
| 1 | ,                                                                                                                                                              | •                             |                   |                 | l .        |                                              |                                                                           |                                                                  |                 |
|   | plan is v                                                                                                                                                      | erified                       |                   |                 |            |                                              |                                                                           |                                                                  |                 |
|   | plan is v<br>j) Any otl                                                                                                                                        | erified<br>ner comments by    | our empane        | led valuers on  | :          | No.                                          |                                                                           |                                                                  |                 |