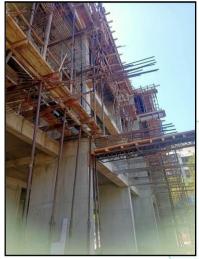

#### LEVEL OF COMPLETION:

| Wing  | Present stage of Construction                          | Percentage of work completion |
|-------|--------------------------------------------------------|-------------------------------|
| A & B | Plinth work is completed.                              | 10%                           |
| С     | RCC work upto 3 <sup>rd</sup> floor slab is completed. | 15%                           |