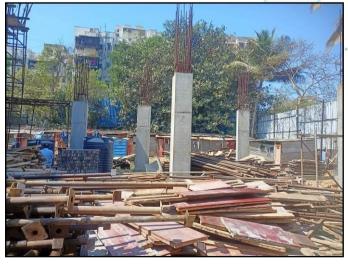

#### LEVEL OF COMPLETION:

| Wing  | Present stage of Construction                          | Percentage of work completion |
|-------|--------------------------------------------------------|-------------------------------|
| A & B | Plinth work is completed.                              | 10%                           |
| С     | RCC work upto 3 <sup>rd</sup> floor slab is completed. | 15%                           |