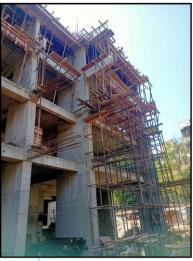

#### LEVEL OF COMPLETION:

| Wing  | Present stage of Construction                          | Percentage of work completion |
|-------|--------------------------------------------------------|-------------------------------|
| A & B | Plinth work is completed.                              | 10%                           |
| С     | RCC work upto 3 <sup>rd</sup> floor slab is completed. | 15%                           |