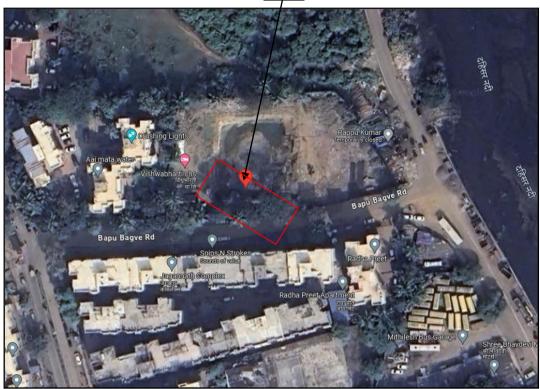

#### 1. Location Details:

The property is situated at "Bliss Tower" Proposed Redevelopment of Pramila CHS Ltd. on Plot Bearing C.T.S. No. 48/A of Village – Dahisar, Pramila Nagar, Kandarpada, Anand Park, Dahisar (West), Mumbai, PIN - 400 068, State - Maharashtra, Country – India. It is about 700 mt. travel distance from Kandarpada Metro Station Metro line. Surface transport to the property is by buses, Auto, taxis & private vehicles. The property is in developed locality. All the amenities like shops, banks, hotels, markets, schools, hospitals, etc. are all available in the surrounding locality. The locality is Middle class & developed.

#### 3. Boundaries of the Property:

| Direction           | Particulars                             |
|---------------------|-----------------------------------------|
| On or towards North | Open Plot                               |
| On or towards South | Bapu Bagve Road & Jagannath Complex     |
| On or towards East  | Road & Dahisar River                    |
| On or towards West  | Vishwabharti CHSL & Shiv Ganga Building |