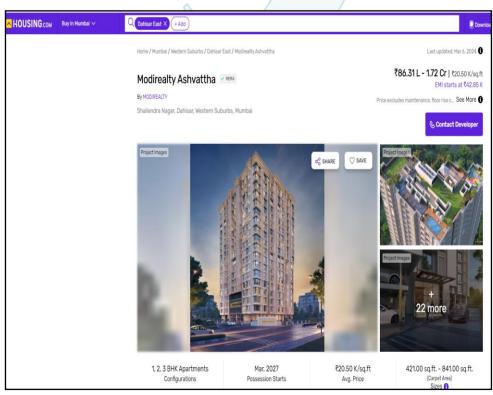

| II  | CHARACTERSTICS OF THE SITE                                          |     |                                                                                                                                                                                                                                                                                                                                                                                                                                                               |
|-----|---------------------------------------------------------------------|-----|---------------------------------------------------------------------------------------------------------------------------------------------------------------------------------------------------------------------------------------------------------------------------------------------------------------------------------------------------------------------------------------------------------------------------------------------------------------|
| 1.  | Classification of locality                                          | :   | Middle Class                                                                                                                                                                                                                                                                                                                                                                                                                                                  |
| 2.  | Development of surrounding areas                                    | :   | Good                                                                                                                                                                                                                                                                                                                                                                                                                                                          |
| 3.  | Possibility of frequent flooding/ sub-merging                       | :   | No                                                                                                                                                                                                                                                                                                                                                                                                                                                            |
| 4.  | Feasibility to the Civic amenities like School, Hospital, Bus Stop, | :   | All available near by                                                                                                                                                                                                                                                                                                                                                                                                                                         |
|     | Market etc.                                                         |     | ·                                                                                                                                                                                                                                                                                                                                                                                                                                                             |
| 5.  | Level of land with topographical conditions                         | :   | Plain                                                                                                                                                                                                                                                                                                                                                                                                                                                         |
| 6.  | Shape of land                                                       | :   | Irregular                                                                                                                                                                                                                                                                                                                                                                                                                                                     |
| 7.  | Type of use to which it can be put                                  | :   | For residential purpose                                                                                                                                                                                                                                                                                                                                                                                                                                       |
| 8.  | Any usage restriction                                               | :   | Residential                                                                                                                                                                                                                                                                                                                                                                                                                                                   |
|     | Is plot in town planning approved layout?                           |     | Copy of Approved Plan No. CHE / WSII / 4785 / R / N / 337 (NEW) dated 02.11.2022 issued by Municipal Corporation of Greater Mumbai (Number of Copies – Eight – Sheet No. 1/18 to 8/8)  Approved Up to:  Wing Number of Floors  Ground (pt) + Stilt (pt) + 1st to 2nd (Podiums) + 1st to 20th Upper Floors.  B Ground (pt) + Stilt (pt) + 1st to 2nd (Podiums) + 1st to 2nd Upper Floors.  Ground (pt) + Stilt (pt) + 1st to 2nd (Podiums) + 1st to 17th Upper |
| 9.  | Corner plot or intermittent plot?                                   | : , | Floors.   Intermittent                                                                                                                                                                                                                                                                                                                                                                                                                                        |
| 10. | Road facilities                                                     | /   | Yes                                                                                                                                                                                                                                                                                                                                                                                                                                                           |
| 11. | Type of road available at present                                   | /:  | B. T. Road                                                                                                                                                                                                                                                                                                                                                                                                                                                    |
| 12. | Width of road – is it below 20 ft. or more than 20 ft.              | :   | 18.30 M. wide D.P. Road                                                                                                                                                                                                                                                                                                                                                                                                                                       |
| 13. | Is it a Land – Locked land?                                         | :   | No                                                                                                                                                                                                                                                                                                                                                                                                                                                            |
| 14. | Water potentiality                                                  | :   | Municipal Water supply                                                                                                                                                                                                                                                                                                                                                                                                                                        |
| 15. | Underground sewerage system                                         | :   | Connected to Municipal sewer                                                                                                                                                                                                                                                                                                                                                                                                                                  |
| 16. | Is Power supply is available in the site                            | rc  | Yes                                                                                                                                                                                                                                                                                                                                                                                                                                                           |
| 17. | Advantages of the site                                              |     | Located in developed area                                                                                                                                                                                                                                                                                                                                                                                                                                     |
| 18. | Special remarks, if any like threat of acquisition of land for      | :   | No                                                                                                                                                                                                                                                                                                                                                                                                                                                            |
|     | publics service purposes, road widening or applicability of         |     |                                                                                                                                                                                                                                                                                                                                                                                                                                                               |
|     | CRZ provisions etc.(Distance from sea-cost / tidal level            |     |                                                                                                                                                                                                                                                                                                                                                                                                                                                               |
|     | must be incorporated)                                               |     |                                                                                                                                                                                                                                                                                                                                                                                                                                                               |
|     | A (Valuation of land)                                               |     |                                                                                                                                                                                                                                                                                                                                                                                                                                                               |
| 1   | Size of plot                                                        | :   | Plot area - 7755.70 Sq. M. (As per Approved                                                                                                                                                                                                                                                                                                                                                                                                                   |
|     |                                                                     |     | Plan & RERA Certificate)                                                                                                                                                                                                                                                                                                                                                                                                                                      |
|     | North & South                                                       | :   | -                                                                                                                                                                                                                                                                                                                                                                                                                                                             |
|     | East & West                                                         | :   | -                                                                                                                                                                                                                                                                                                                                                                                                                                                             |
| 2   | Total extent of the plot                                            | :   | As per table attached to the report                                                                                                                                                                                                                                                                                                                                                                                                                           |
| 3   | Prevailing market rate ( Along With details / reference of at least | :   | As per table attached to the report                                                                                                                                                                                                                                                                                                                                                                                                                           |
|     | two latest deals / transactions with respect to adjacent            |     | Details of recent transactions/online listings                                                                                                                                                                                                                                                                                                                                                                                                                |

|   | properties in the areas)                                                                                                                                       |                               |                   |                 | are attach | ned with the repo                            | ort.                                                                      |                                                                  |                 |
|---|----------------------------------------------------------------------------------------------------------------------------------------------------------------|-------------------------------|-------------------|-----------------|------------|----------------------------------------------|---------------------------------------------------------------------------|------------------------------------------------------------------|-----------------|
| 4 | Guideline ra                                                                                                                                                   | te obtained from the          | e Register's Offi | ce (an evidence | :          | ₹ 1,36,100.00 per Sq. M. for Residential     |                                                                           |                                                                  |                 |
|   | thereof to be                                                                                                                                                  | enclosed)                     |                   |                 |            | ₹ 60,250.                                    | .00 per Sq. M. fo                                                         | or Land                                                          |                 |
| 5 | Assessed / adopted rate of valuation                                                                                                                           |                               |                   |                 | :          | As per ta                                    | ble attached to                                                           | the report                                                       |                 |
| 6 | Estimated value of land                                                                                                                                        |                               |                   |                 | :          |                                              | As per Appro                                                              | ved Plan                                                         |                 |
|   |                                                                                                                                                                |                               |                   |                 | Land Ar    | ea Rate in                                   | Value in (₹)                                                              | )                                                                |                 |
|   |                                                                                                                                                                |                               |                   |                 |            | in Sq. I                                     |                                                                           |                                                                  |                 |
|   |                                                                                                                                                                |                               |                   |                 |            | 7755.7                                       | 0 60250                                                                   | 46,72,80,925                                                     | 5.00            |
|   | - B (Valuation                                                                                                                                                 |                               |                   |                 |            |                                              |                                                                           |                                                                  |                 |
| 1 |                                                                                                                                                                | tails of the building         | 1/0 :1            | (1.1.4.1)       | :          | (B)                                          |                                                                           |                                                                  |                 |
|   | , ,                                                                                                                                                            | Building (Residentia          |                   | / /             | 1          | Residenti                                    |                                                                           |                                                                  |                 |
|   | , , ,                                                                                                                                                          | construction (Load            | bearing / RCC /   | Steel Framed)   | : \        | \                                            |                                                                           | n work is in prog                                                |                 |
|   | ,                                                                                                                                                              | construction                  |                   | (1)             | :          | N.A. Build                                   | ling Constructio                                                          | n work is in prog                                                | ress            |
|   |                                                                                                                                                                | of floors and h<br>nt, if any | eight of each     |                 |            |                                              |                                                                           |                                                                  |                 |
|   | Wing                                                                                                                                                           |                               |                   | Number of I     |            |                                              |                                                                           |                                                                  |                 |
|   | Α                                                                                                                                                              | Proposed Ground               | , ,               |                 |            |                                              | • •                                                                       |                                                                  |                 |
|   | В                                                                                                                                                              |                               | (1 /              | '               | ,          | on date is received till Ground (pt) + Stilt |                                                                           |                                                                  |                 |
|   | (pt) + 1st to 2nd (Podiums) + 1st to 2nd Upper Floors.                                                                                                         |                               |                   |                 |            | ii dato io i                                 | 0001104 1111 011                                                          | ound (pt) - ount                                                 |                 |
|   | Proposed Ground (pt) + Stilt (pt) + 1st to 2nd (Podiums provided by builder. The building permission a (pt) + 1st to 2nd (Podiums) + 1st to 17th Upper Floors. |                               |                   |                 |            |                                              |                                                                           |                                                                  |                 |
|   |                                                                                                                                                                |                               |                   |                 |            | on date is r                                 | eceived till Gr                                                           | ound (pt) + Stilt                                                |                 |
|   | e) Plinth ar                                                                                                                                                   | ea floor-wise                 | ·                 |                 | :          | As per ta                                    | ble attached to                                                           | the report                                                       |                 |
|   | f) Condition                                                                                                                                                   | n of the building             |                   |                 | : /        |                                              |                                                                           |                                                                  |                 |
|   | i) Exte                                                                                                                                                        | erior – Excellent, Go         | ood, Normal, Po   | or              | /          | N.A. Build                                   | ling Constructio                                                          | n work is in prog                                                | ress            |
|   | ii) Inte                                                                                                                                                       | rior – Excellent, Go          | od, Normal, Pod   | or /            | :          | N.A. Build                                   | ling Constructio                                                          | n work is in prog                                                | ress            |
|   | g) Date of                                                                                                                                                     | issue and validity of         | flayout of appro  | ved map         | :          |                                              |                                                                           | lo. CHE / WSII /                                                 |                 |
|   |                                                                                                                                                                |                               |                   |                 |            |                                              |                                                                           | ed 02.11.2022 is                                                 |                 |
|   | h) Approve                                                                                                                                                     | ed map / plan issuin          | g authority       |                 | :          |                                              |                                                                           | n of Greater Mu<br>ht – Sheet No. 1/                             |                 |
|   |                                                                                                                                                                |                               |                   |                 |            | 8/8)                                         | or copied Ligi                                                            | 11000110. 11                                                     | 7 10 10         |
|   |                                                                                                                                                                | Thir                          | nk.Inno           | vate.C          | re         | Approve                                      | d Up to:                                                                  |                                                                  |                 |
|   |                                                                                                                                                                |                               |                   |                 |            | Wing                                         |                                                                           | er of Floors                                                     |                 |
|   |                                                                                                                                                                |                               |                   |                 |            |                                              | Stilt (pt) + 1 <sup>st</sup> to<br>1 <sup>st</sup> to 20 <sup>th</sup> Up |                                                                  |                 |
|   |                                                                                                                                                                |                               |                   |                 |            |                                              | Floors.                                                                   | •                                                                |                 |
|   |                                                                                                                                                                |                               |                   |                 |            |                                              | \• <i>'</i>                                                               | Stilt (pt) + 1 <sup>st</sup> to<br>to 2 <sup>nd</sup> Upper Floo |                 |
|   |                                                                                                                                                                |                               |                   |                 |            |                                              | Ground (pt) + S                                                           | Stilt (pt) + 1st to                                              | 2 <sup>nd</sup> |
|   |                                                                                                                                                                |                               |                   |                 |            |                                              | (Podiums) + Floors.                                                       | 1st to 17th Up                                                   | per             |
|   | i) Whethe                                                                                                                                                      | genuineness or a              | authenticity of a | approved man /  |            | Yes                                          | 1 10015.                                                                  |                                                                  |                 |
| 1 | ,                                                                                                                                                              | •                             |                   |                 | l .        |                                              |                                                                           |                                                                  |                 |
|   | plan is v                                                                                                                                                      | erified                       |                   |                 |            |                                              |                                                                           |                                                                  |                 |
|   | plan is v<br>j) Any otl                                                                                                                                        | erified<br>ner comments by    | our empane        | led valuers on  | :          | No.                                          |                                                                           |                                                                  |                 |