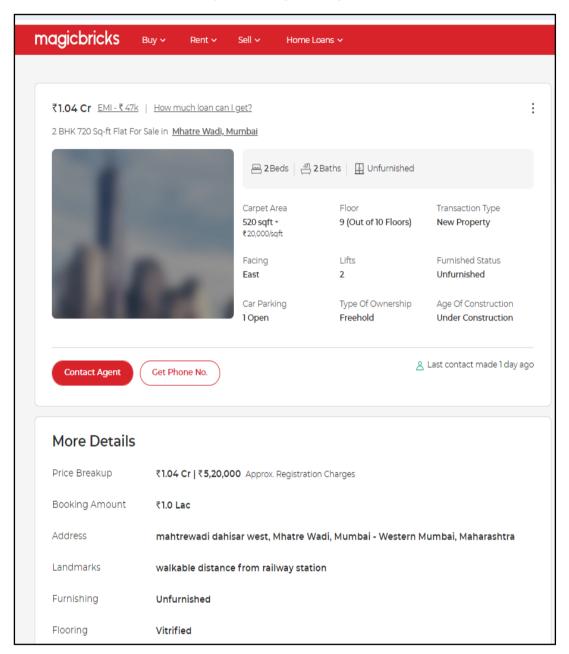

| II  | CHARACTERSTICS OF THE SITE                                          |     |                                                                                                                                                                                                                                                                                                                                                                                                                                                               |
|-----|---------------------------------------------------------------------|-----|---------------------------------------------------------------------------------------------------------------------------------------------------------------------------------------------------------------------------------------------------------------------------------------------------------------------------------------------------------------------------------------------------------------------------------------------------------------|
| 1.  | Classification of locality                                          | :   | Middle Class                                                                                                                                                                                                                                                                                                                                                                                                                                                  |
| 2.  | Development of surrounding areas                                    | :   | Good                                                                                                                                                                                                                                                                                                                                                                                                                                                          |
| 3.  | Possibility of frequent flooding/ sub-merging                       | :   | No                                                                                                                                                                                                                                                                                                                                                                                                                                                            |
| 4.  | Feasibility to the Civic amenities like School, Hospital, Bus Stop, | :   | All available near by                                                                                                                                                                                                                                                                                                                                                                                                                                         |
|     | Market etc.                                                         |     | ·                                                                                                                                                                                                                                                                                                                                                                                                                                                             |
| 5.  | Level of land with topographical conditions                         | :   | Plain                                                                                                                                                                                                                                                                                                                                                                                                                                                         |
| 6.  | Shape of land                                                       | :   | Irregular                                                                                                                                                                                                                                                                                                                                                                                                                                                     |
| 7.  | Type of use to which it can be put                                  | :   | For residential purpose                                                                                                                                                                                                                                                                                                                                                                                                                                       |
| 8.  | Any usage restriction                                               | :   | Residential                                                                                                                                                                                                                                                                                                                                                                                                                                                   |
|     | Is plot in town planning approved layout?                           |     | Copy of Approved Plan No. CHE / WSII / 4785 / R / N / 337 (NEW) dated 02.11.2022 issued by Municipal Corporation of Greater Mumbai (Number of Copies – Eight – Sheet No. 1/18 to 8/8)  Approved Up to:  Wing Number of Floors  Ground (pt) + Stilt (pt) + 1st to 2nd (Podiums) + 1st to 20th Upper Floors.  B Ground (pt) + Stilt (pt) + 1st to 2nd (Podiums) + 1st to 2nd Upper Floors.  Ground (pt) + Stilt (pt) + 1st to 2nd (Podiums) + 1st to 17th Upper |
| 9.  | Corner plot or intermittent plot?                                   | : , | Floors.   Intermittent                                                                                                                                                                                                                                                                                                                                                                                                                                        |
| 10. | Road facilities                                                     | /   | Yes                                                                                                                                                                                                                                                                                                                                                                                                                                                           |
| 11. | Type of road available at present                                   | /:  | B. T. Road                                                                                                                                                                                                                                                                                                                                                                                                                                                    |
| 12. | Width of road – is it below 20 ft. or more than 20 ft.              | :   | 18.30 M. wide D.P. Road                                                                                                                                                                                                                                                                                                                                                                                                                                       |
| 13. | Is it a Land – Locked land?                                         | :   | No                                                                                                                                                                                                                                                                                                                                                                                                                                                            |
| 14. | Water potentiality                                                  | :   | Municipal Water supply                                                                                                                                                                                                                                                                                                                                                                                                                                        |
| 15. | Underground sewerage system                                         | :   | Connected to Municipal sewer                                                                                                                                                                                                                                                                                                                                                                                                                                  |
| 16. | Is Power supply is available in the site                            | rc  | Yes                                                                                                                                                                                                                                                                                                                                                                                                                                                           |
| 17. | Advantages of the site                                              |     | Located in developed area                                                                                                                                                                                                                                                                                                                                                                                                                                     |
| 18. | Special remarks, if any like threat of acquisition of land for      | :   | No                                                                                                                                                                                                                                                                                                                                                                                                                                                            |
|     | publics service purposes, road widening or applicability of         |     |                                                                                                                                                                                                                                                                                                                                                                                                                                                               |
|     | CRZ provisions etc.(Distance from sea-cost / tidal level            |     |                                                                                                                                                                                                                                                                                                                                                                                                                                                               |
|     | must be incorporated)                                               |     |                                                                                                                                                                                                                                                                                                                                                                                                                                                               |
|     | A (Valuation of land)                                               |     |                                                                                                                                                                                                                                                                                                                                                                                                                                                               |
| 1   | Size of plot                                                        | :   | Plot area - 7755.70 Sq. M. (As per Approved                                                                                                                                                                                                                                                                                                                                                                                                                   |
|     |                                                                     |     | Plan & RERA Certificate)                                                                                                                                                                                                                                                                                                                                                                                                                                      |
|     | North & South                                                       | :   | -                                                                                                                                                                                                                                                                                                                                                                                                                                                             |
|     | East & West                                                         | :   | -                                                                                                                                                                                                                                                                                                                                                                                                                                                             |
| 2   | Total extent of the plot                                            | :   | As per table attached to the report                                                                                                                                                                                                                                                                                                                                                                                                                           |
| 3   | Prevailing market rate ( Along With details / reference of at least | :   | As per table attached to the report                                                                                                                                                                                                                                                                                                                                                                                                                           |
|     | two latest deals / transactions with respect to adjacent            |     | Details of recent transactions/online listings                                                                                                                                                                                                                                                                                                                                                                                                                |

|   | properties in the areas)                                                                                                                                       |                               |                   |                 | are attach | ned with the repo                            | ort.                                                                      |                                                                  |                 |
|---|----------------------------------------------------------------------------------------------------------------------------------------------------------------|-------------------------------|-------------------|-----------------|------------|----------------------------------------------|---------------------------------------------------------------------------|------------------------------------------------------------------|-----------------|
| 4 | Guideline ra                                                                                                                                                   | te obtained from the          | e Register's Offi | ce (an evidence | :          | ₹ 1,36,100.00 per Sq. M. for Residential     |                                                                           |                                                                  |                 |
|   | thereof to be                                                                                                                                                  | enclosed)                     |                   |                 |            | ₹ 60,250.                                    | .00 per Sq. M. fo                                                         | or Land                                                          |                 |
| 5 | Assessed / adopted rate of valuation                                                                                                                           |                               |                   |                 | :          | As per ta                                    | ble attached to                                                           | the report                                                       |                 |
| 6 | Estimated value of land                                                                                                                                        |                               |                   |                 | :          |                                              | As per Appro                                                              | ved Plan                                                         |                 |
|   |                                                                                                                                                                |                               |                   |                 | Land Ar    | ea Rate in                                   | Value in (₹)                                                              | )                                                                |                 |
|   |                                                                                                                                                                |                               |                   |                 |            | in Sq. I                                     |                                                                           |                                                                  |                 |
|   |                                                                                                                                                                |                               |                   |                 |            | 7755.7                                       | 0 60250                                                                   | 46,72,80,925                                                     | 5.00            |
|   | - B (Valuation                                                                                                                                                 |                               |                   |                 |            |                                              |                                                                           |                                                                  |                 |
| 1 |                                                                                                                                                                | tails of the building         | 1/0 :1            | (1.1.4.1)       | :          | (B)                                          |                                                                           |                                                                  |                 |
|   | , ,                                                                                                                                                            | Building (Residentia          |                   | / /             | 1          | Residenti                                    |                                                                           |                                                                  |                 |
|   | , , ,                                                                                                                                                          | construction (Load            | bearing / RCC /   | Steel Framed)   | : \        | \                                            |                                                                           | n work is in prog                                                |                 |
|   | ,                                                                                                                                                              | construction                  |                   | (1)             | :          | N.A. Build                                   | ling Constructio                                                          | n work is in prog                                                | ress            |
|   |                                                                                                                                                                | of floors and h<br>nt, if any | eight of each     |                 |            |                                              |                                                                           |                                                                  |                 |
|   | Wing                                                                                                                                                           |                               |                   | Number of I     |            |                                              |                                                                           |                                                                  |                 |
|   | Α                                                                                                                                                              | Proposed Ground               | , ,               |                 |            |                                              | • •                                                                       |                                                                  |                 |
|   | В                                                                                                                                                              |                               | (1 /              | '               | ,          | on date is received till Ground (pt) + Stilt |                                                                           |                                                                  |                 |
|   | (pt) + 1st to 2nd (Podiums) + 1st to 2nd Upper Floors.                                                                                                         |                               |                   |                 |            | ii dato io i                                 | 0001104 1111 011                                                          | ound (pt) - ount                                                 |                 |
|   | Proposed Ground (pt) + Stilt (pt) + 1st to 2nd (Podiums provided by builder. The building permission a (pt) + 1st to 2nd (Podiums) + 1st to 17th Upper Floors. |                               |                   |                 |            |                                              |                                                                           |                                                                  |                 |
|   |                                                                                                                                                                |                               |                   |                 |            | on date is r                                 | eceived till Gr                                                           | ound (pt) + Stilt                                                |                 |
|   | e) Plinth ar                                                                                                                                                   | ea floor-wise                 | ·                 |                 | :          | As per ta                                    | ble attached to                                                           | the report                                                       |                 |
|   | f) Condition                                                                                                                                                   | n of the building             |                   |                 | : /        |                                              |                                                                           |                                                                  |                 |
|   | i) Exte                                                                                                                                                        | erior – Excellent, Go         | ood, Normal, Po   | or              | /          | N.A. Build                                   | ling Constructio                                                          | n work is in prog                                                | ress            |
|   | ii) Inte                                                                                                                                                       | rior – Excellent, Go          | od, Normal, Pod   | or /            | :          | N.A. Build                                   | ling Constructio                                                          | n work is in prog                                                | ress            |
|   | g) Date of                                                                                                                                                     | issue and validity of         | flayout of appro  | ved map         | :          |                                              |                                                                           | lo. CHE / WSII /                                                 |                 |
|   |                                                                                                                                                                |                               |                   |                 |            |                                              |                                                                           | ed 02.11.2022 is                                                 |                 |
|   | h) Approve                                                                                                                                                     | ed map / plan issuin          | g authority       |                 | :          |                                              |                                                                           | n of Greater Mu<br>ht – Sheet No. 1/                             |                 |
|   |                                                                                                                                                                |                               |                   |                 |            | 8/8)                                         | or copied Ligi                                                            | 11000110. 11                                                     | 7 10 10         |
|   |                                                                                                                                                                | Thir                          | nk.Inno           | vate.C          | re         | Approve                                      | d Up to:                                                                  |                                                                  |                 |
|   |                                                                                                                                                                |                               |                   |                 |            | Wing                                         |                                                                           | er of Floors                                                     |                 |
|   |                                                                                                                                                                |                               |                   |                 |            |                                              | Stilt (pt) + 1 <sup>st</sup> to<br>1 <sup>st</sup> to 20 <sup>th</sup> Up |                                                                  |                 |
|   |                                                                                                                                                                |                               |                   |                 |            |                                              | Floors.                                                                   | •                                                                |                 |
|   |                                                                                                                                                                |                               |                   |                 |            |                                              | \• <i>'</i>                                                               | Stilt (pt) + 1 <sup>st</sup> to<br>to 2 <sup>nd</sup> Upper Floo |                 |
|   |                                                                                                                                                                |                               |                   |                 |            |                                              | Ground (pt) + S                                                           | Stilt (pt) + 1st to                                              | 2 <sup>nd</sup> |
|   |                                                                                                                                                                |                               |                   |                 |            |                                              | (Podiums) + Floors.                                                       | 1st to 17th Up                                                   | per             |
|   | i) Whethe                                                                                                                                                      | genuineness or a              | authenticity of a | approved man /  |            | Yes                                          | 1 10015.                                                                  |                                                                  |                 |
| 1 | ,                                                                                                                                                              | •                             |                   |                 | l .        |                                              |                                                                           |                                                                  |                 |
|   | plan is v                                                                                                                                                      | erified                       |                   |                 |            |                                              |                                                                           |                                                                  |                 |
|   | plan is v<br>j) Any otl                                                                                                                                        | erified<br>ner comments by    | our empane        | led valuers on  | :          | No.                                          |                                                                           |                                                                  |                 |