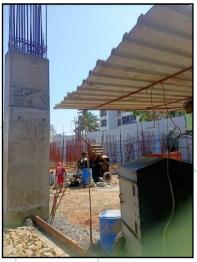

#### LEVEL OF COMPLETION:

| Wing  | Present stage of Construction                          | Percentage of work completion |
|-------|--------------------------------------------------------|-------------------------------|
| A & B | Plinth work is completed.                              | 10%                           |
| С     | RCC work upto 3 <sup>rd</sup> floor slab is completed. | 15%                           |