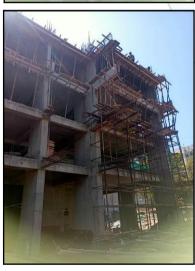

#### LEVEL OF COMPLETION:

| Wing  | Present stage of Construction                          | Percentage of work completion |
|-------|--------------------------------------------------------|-------------------------------|
| A & B | Plinth work is completed.                              | 10%                           |
| С     | RCC work upto 3 <sup>rd</sup> floor slab is completed. | 15%                           |