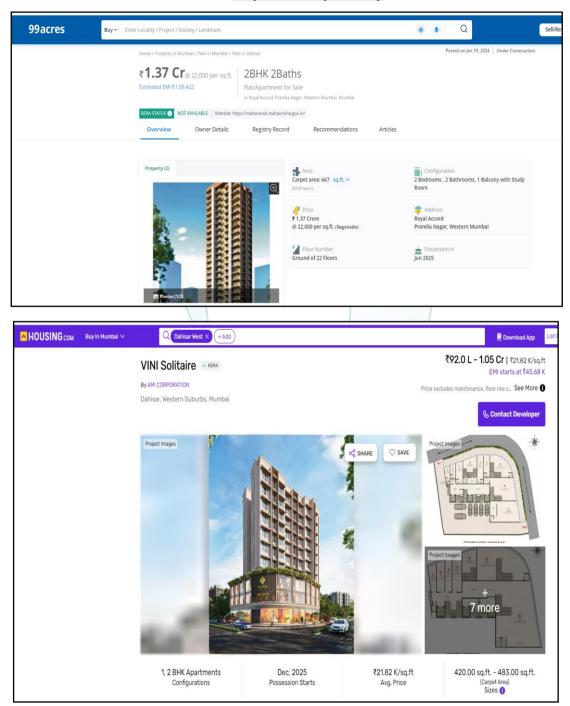

| II  | CHARACTERSTICS OF THE SITE                                          |     |                                                                                                                                                                                                                                                                                                                                                                                                                                                               |
|-----|---------------------------------------------------------------------|-----|---------------------------------------------------------------------------------------------------------------------------------------------------------------------------------------------------------------------------------------------------------------------------------------------------------------------------------------------------------------------------------------------------------------------------------------------------------------|
| 1.  | Classification of locality                                          | :   | Middle Class                                                                                                                                                                                                                                                                                                                                                                                                                                                  |
| 2.  | Development of surrounding areas                                    | :   | Good                                                                                                                                                                                                                                                                                                                                                                                                                                                          |
| 3.  | Possibility of frequent flooding/ sub-merging                       | :   | No                                                                                                                                                                                                                                                                                                                                                                                                                                                            |
| 4.  | Feasibility to the Civic amenities like School, Hospital, Bus Stop, | :   | All available near by                                                                                                                                                                                                                                                                                                                                                                                                                                         |
|     | Market etc.                                                         |     | ·                                                                                                                                                                                                                                                                                                                                                                                                                                                             |
| 5.  | Level of land with topographical conditions                         | :   | Plain                                                                                                                                                                                                                                                                                                                                                                                                                                                         |
| 6.  | Shape of land                                                       | :   | Irregular                                                                                                                                                                                                                                                                                                                                                                                                                                                     |
| 7.  | Type of use to which it can be put                                  | :   | For residential purpose                                                                                                                                                                                                                                                                                                                                                                                                                                       |
| 8.  | Any usage restriction                                               | :   | Residential                                                                                                                                                                                                                                                                                                                                                                                                                                                   |
|     | Is plot in town planning approved layout?                           |     | Copy of Approved Plan No. CHE / WSII / 4785 / R / N / 337 (NEW) dated 02.11.2022 issued by Municipal Corporation of Greater Mumbai (Number of Copies – Eight – Sheet No. 1/18 to 8/8)  Approved Up to:  Wing Number of Floors  Ground (pt) + Stilt (pt) + 1st to 2nd (Podiums) + 1st to 20th Upper Floors.  B Ground (pt) + Stilt (pt) + 1st to 2nd (Podiums) + 1st to 2nd Upper Floors.  Ground (pt) + Stilt (pt) + 1st to 2nd (Podiums) + 1st to 17th Upper |
| 9.  | Corner plot or intermittent plot?                                   | : , | Floors.   Intermittent                                                                                                                                                                                                                                                                                                                                                                                                                                        |
| 10. | Road facilities                                                     | /   | Yes                                                                                                                                                                                                                                                                                                                                                                                                                                                           |
| 11. | Type of road available at present                                   | /:  | B. T. Road                                                                                                                                                                                                                                                                                                                                                                                                                                                    |
| 12. | Width of road – is it below 20 ft. or more than 20 ft.              | :   | 18.30 M. wide D.P. Road                                                                                                                                                                                                                                                                                                                                                                                                                                       |
| 13. | Is it a Land – Locked land?                                         | :   | No                                                                                                                                                                                                                                                                                                                                                                                                                                                            |
| 14. | Water potentiality                                                  | :   | Municipal Water supply                                                                                                                                                                                                                                                                                                                                                                                                                                        |
| 15. | Underground sewerage system                                         | :   | Connected to Municipal sewer                                                                                                                                                                                                                                                                                                                                                                                                                                  |
| 16. | Is Power supply is available in the site                            | rc  | Yes                                                                                                                                                                                                                                                                                                                                                                                                                                                           |
| 17. | Advantages of the site                                              |     | Located in developed area                                                                                                                                                                                                                                                                                                                                                                                                                                     |
| 18. | Special remarks, if any like threat of acquisition of land for      | :   | No                                                                                                                                                                                                                                                                                                                                                                                                                                                            |
|     | publics service purposes, road widening or applicability of         |     |                                                                                                                                                                                                                                                                                                                                                                                                                                                               |
|     | CRZ provisions etc.(Distance from sea-cost / tidal level            |     |                                                                                                                                                                                                                                                                                                                                                                                                                                                               |
|     | must be incorporated)                                               |     |                                                                                                                                                                                                                                                                                                                                                                                                                                                               |
|     | A (Valuation of land)                                               |     |                                                                                                                                                                                                                                                                                                                                                                                                                                                               |
| 1   | Size of plot                                                        | :   | Plot area - 7755.70 Sq. M. (As per Approved                                                                                                                                                                                                                                                                                                                                                                                                                   |
|     |                                                                     |     | Plan & RERA Certificate)                                                                                                                                                                                                                                                                                                                                                                                                                                      |
|     | North & South                                                       | :   | -                                                                                                                                                                                                                                                                                                                                                                                                                                                             |
|     | East & West                                                         | :   | -                                                                                                                                                                                                                                                                                                                                                                                                                                                             |
| 2   | Total extent of the plot                                            | :   | As per table attached to the report                                                                                                                                                                                                                                                                                                                                                                                                                           |
| 3   | Prevailing market rate ( Along With details / reference of at least | :   | As per table attached to the report                                                                                                                                                                                                                                                                                                                                                                                                                           |
|     | two latest deals / transactions with respect to adjacent            |     | Details of recent transactions/online listings                                                                                                                                                                                                                                                                                                                                                                                                                |

|   | properties in the areas)                                                                                                                                       |                               |                   |                 | are attach | ned with the repo                            | ort.                                                                      |                                                                  |                 |
|---|----------------------------------------------------------------------------------------------------------------------------------------------------------------|-------------------------------|-------------------|-----------------|------------|----------------------------------------------|---------------------------------------------------------------------------|------------------------------------------------------------------|-----------------|
| 4 | Guideline ra                                                                                                                                                   | te obtained from the          | e Register's Offi | ce (an evidence | :          | ₹ 1,36,100.00 per Sq. M. for Residential     |                                                                           |                                                                  |                 |
|   | thereof to be                                                                                                                                                  | enclosed)                     |                   |                 |            | ₹ 60,250.                                    | .00 per Sq. M. fo                                                         | or Land                                                          |                 |
| 5 | Assessed / adopted rate of valuation                                                                                                                           |                               |                   |                 | :          | As per ta                                    | ble attached to                                                           | the report                                                       |                 |
| 6 | Estimated value of land                                                                                                                                        |                               |                   |                 | :          |                                              | As per Appro                                                              | ved Plan                                                         |                 |
|   |                                                                                                                                                                |                               |                   |                 | Land Ar    | ea Rate in                                   | Value in (₹)                                                              | )                                                                |                 |
|   |                                                                                                                                                                |                               |                   |                 |            | in Sq. I                                     |                                                                           |                                                                  |                 |
|   |                                                                                                                                                                |                               |                   |                 |            | 7755.7                                       | 0 60250                                                                   | 46,72,80,925                                                     | 5.00            |
|   | - B (Valuation                                                                                                                                                 |                               |                   |                 |            |                                              |                                                                           |                                                                  |                 |
| 1 |                                                                                                                                                                | tails of the building         | 1/0 :1            | (1.1.4.1)       | :          | (B)                                          |                                                                           |                                                                  |                 |
|   | , ,                                                                                                                                                            | Building (Residentia          |                   | / /             | 1          | Residenti                                    |                                                                           |                                                                  |                 |
|   | , , ,                                                                                                                                                          | construction (Load            | bearing / RCC /   | Steel Framed)   | : \        | \                                            |                                                                           | n work is in prog                                                |                 |
|   | ,                                                                                                                                                              | construction                  |                   | (1)             | :          | N.A. Build                                   | ling Constructio                                                          | n work is in prog                                                | ress            |
|   |                                                                                                                                                                | of floors and h<br>nt, if any | eight of each     |                 |            |                                              |                                                                           |                                                                  |                 |
|   | Wing                                                                                                                                                           |                               |                   | Number of I     |            |                                              |                                                                           |                                                                  |                 |
|   | Α                                                                                                                                                              | Proposed Ground               | , ,               |                 |            |                                              | • •                                                                       |                                                                  |                 |
|   | В                                                                                                                                                              |                               | (1 /              | '               | ,          | on date is received till Ground (pt) + Stilt |                                                                           |                                                                  |                 |
|   | (pt) + 1st to 2nd (Podiums) + 1st to 2nd Upper Floors.                                                                                                         |                               |                   |                 |            | ii dato io i                                 | 0001104 1111 011                                                          | ound (pt) - ount                                                 |                 |
|   | Proposed Ground (pt) + Stilt (pt) + 1st to 2nd (Podiums provided by builder. The building permission a (pt) + 1st to 2nd (Podiums) + 1st to 17th Upper Floors. |                               |                   |                 |            |                                              |                                                                           |                                                                  |                 |
|   |                                                                                                                                                                |                               |                   |                 |            | on date is r                                 | eceived till Gr                                                           | ound (pt) + Stilt                                                |                 |
|   | e) Plinth ar                                                                                                                                                   | ea floor-wise                 | ·                 |                 | :          | As per ta                                    | ble attached to                                                           | the report                                                       |                 |
|   | f) Condition                                                                                                                                                   | n of the building             |                   |                 | : /        |                                              |                                                                           |                                                                  |                 |
|   | i) Exte                                                                                                                                                        | erior – Excellent, Go         | ood, Normal, Po   | or              | /          | N.A. Build                                   | ling Constructio                                                          | n work is in prog                                                | ress            |
|   | ii) Inte                                                                                                                                                       | rior – Excellent, Go          | od, Normal, Pod   | or /            | :          | N.A. Build                                   | ling Constructio                                                          | n work is in prog                                                | ress            |
|   | g) Date of                                                                                                                                                     | issue and validity of         | flayout of appro  | ved map         | :          |                                              |                                                                           | lo. CHE / WSII /                                                 |                 |
|   |                                                                                                                                                                |                               |                   |                 |            |                                              |                                                                           | ed 02.11.2022 is                                                 |                 |
|   | h) Approve                                                                                                                                                     | ed map / plan issuin          | g authority       |                 | :          |                                              |                                                                           | n of Greater Mu<br>ht – Sheet No. 1/                             |                 |
|   |                                                                                                                                                                |                               |                   |                 |            | 8/8)                                         | or copied Ligi                                                            | 11000110. 11                                                     | 7 10 10         |
|   |                                                                                                                                                                | Thir                          | nk.Inno           | vate.C          | re         | Approve                                      | d Up to:                                                                  |                                                                  |                 |
|   |                                                                                                                                                                |                               |                   |                 |            | Wing                                         |                                                                           | er of Floors                                                     |                 |
|   |                                                                                                                                                                |                               |                   |                 |            |                                              | Stilt (pt) + 1 <sup>st</sup> to<br>1 <sup>st</sup> to 20 <sup>th</sup> Up |                                                                  |                 |
|   |                                                                                                                                                                |                               |                   |                 |            |                                              | Floors.                                                                   | •                                                                |                 |
|   |                                                                                                                                                                |                               |                   |                 |            |                                              | \• <i>'</i>                                                               | Stilt (pt) + 1 <sup>st</sup> to<br>to 2 <sup>nd</sup> Upper Floo |                 |
|   |                                                                                                                                                                |                               |                   |                 |            |                                              | Ground (pt) + S                                                           | Stilt (pt) + 1st to                                              | 2 <sup>nd</sup> |
|   |                                                                                                                                                                |                               |                   |                 |            |                                              | (Podiums) + Floors.                                                       | 1st to 17th Up                                                   | per             |
|   | i) Whethe                                                                                                                                                      | genuineness or a              | authenticity of a | approved man /  |            | Yes                                          | 1 10015.                                                                  |                                                                  |                 |
| 1 | ,                                                                                                                                                              | •                             |                   |                 | l .        |                                              |                                                                           |                                                                  |                 |
|   | plan is v                                                                                                                                                      | erified                       |                   |                 |            |                                              |                                                                           |                                                                  |                 |
|   | plan is v<br>j) Any otl                                                                                                                                        | erified<br>ner comments by    | our empane        | led valuers on  | :          | No.                                          |                                                                           |                                                                  |                 |