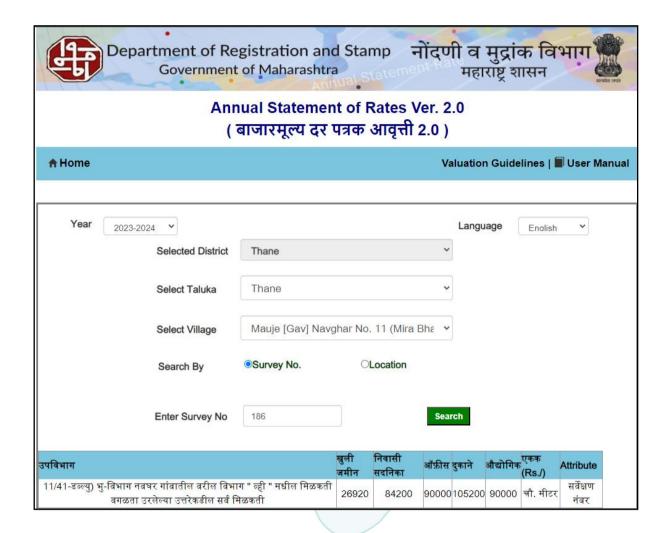

|        |                                                             |            | T                          |                                        |                       | 1     |
|--------|-------------------------------------------------------------|------------|----------------------------|----------------------------------------|-----------------------|-------|
|        |                                                             |            | Tower<br>No.               | Num                                    | bers of Floors        |       |
|        |                                                             |            |                            | Basement +                             | Ground (Part) +       | Stilt |
|        |                                                             |            | 1                          |                                        | 6th Flors (Podium     |       |
|        |                                                             |            |                            | 1 <sup>st</sup> to 29 <sup>th</sup> Up | •                     |       |
| 10.    | Corner plot or intermittent plot?                           | :          | Intermitte                 |                                        | <del></del>           |       |
| 11.    | Road facilities                                             | :          | Yes                        |                                        |                       |       |
| 12.    | Type of road available at present                           | :          | B. T. Roa                  | d                                      |                       |       |
| 13.    | Width of road – is it below 20 ft. or more than 20 ft.      | :          | 15.00 Mtr                  | D. P. Road                             |                       |       |
| 14.    | Is it a Land – Locked land?                                 | :          | No                         |                                        |                       |       |
| 15.    | Water potentiality                                          | :          | Municipal                  | Water supply                           |                       |       |
| 16.    | Underground sewerage system                                 | :          | Connecte                   | d to Municipal s                       | sewer                 |       |
| 17.    | Is Power supply is available in the site                    | :          | Yes                        |                                        |                       |       |
| 18.    | Advantages of the site                                      | :          | Located in                 | developed are                          | a                     |       |
| 19.    | Special remarks, if any like threat of acquisition of       | :          | No                         |                                        |                       |       |
|        | land for publics service purposes, road widening            |            |                            |                                        |                       |       |
|        | or applicability of CRZ provisions etc.(Distance            |            |                            |                                        |                       |       |
|        | from sea-cost / tidal level must be incorporated)           |            |                            |                                        |                       |       |
| Part - | A (Valuation of land)                                       |            |                            |                                        |                       |       |
| 1      | Size of plot                                                | <b> </b> : | Total Plo                  | t area - 142                           | 01.32 Sq. M. (As      | s per |
|        |                                                             |            | Approved                   | Plan)                                  |                       |       |
|        | V /                                                         |            | Plot area                  | <b>–</b> 3994.79 S                     | Sq. M. (As per F      | RERA  |
|        |                                                             |            | Certificate                | e)                                     |                       |       |
|        | North & South                                               | •          | -                          |                                        |                       |       |
|        | East & West                                                 | :          | - /                        |                                        |                       |       |
| 2      | Total extent of the plot                                    | :          | As per tab                 | le attached to t                       | he report             |       |
| 3      | Prevailing market rate ( Along With details / reference     | /:         | As per tab                 | ole attached to t                      | he report             |       |
|        | of at least two latest deals / transactions with respect to |            | Details of                 | recent transac                         | ctions/online listing | s are |
|        | adjacent properties in the areas)                           |            | attached v                 | with the report.                       |                       |       |
| 4      | Guideline rate obtained from the Register's Office ( an     | :          | ₹ 84,200                   | .00 per Sq. M. f                       | or Residential        |       |
|        | evidence thereof to be enclosed)                            | 9.         | ₹ 26,920                   | 00 per Sq. M. f                        | or Land               |       |
| 5      | Assessed / adopted rate of valuation                        | :          | As per ta                  | ble attached to                        | the report            |       |
| 6      | Estimated value of land                                     | :          |                            | As per Approv                          |                       |       |
|        |                                                             |            | Land Ar                    | l l                                    | Value in (₹)          |       |
|        |                                                             |            | in <b>Sq. N</b><br>14201.3 |                                        | 38,22,99,534.00       |       |
|        |                                                             |            |                            | As per RERA C                          |                       |       |
|        |                                                             |            | Land Ar                    |                                        | Value in (₹)          |       |
|        |                                                             |            | in Sq. N                   |                                        | value iii (x)         |       |
|        |                                                             |            | 3994.7                     |                                        | 10,75,39,747.00       |       |
| Part - | B (Valuation of Building)                                   |            |                            |                                        |                       |       |
| 1      | Technical details of the building                           | :          |                            |                                        |                       |       |
|        | a) Type of Building (Residential / Commercial /             | :          | Residentia                 | <br>al                                 |                       |       |
|        | Industrial)                                                 |            |                            |                                        |                       |       |
|        | <u>'</u>                                                    | <u> </u>   |                            |                                        |                       |       |