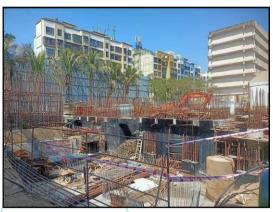

# LEVEL OF COMPLETEION: hink.Innovate.Create

| Tower | Present stage of Construction | Percentage of work completion |
|-------|-------------------------------|-------------------------------|
| 1     | Foundation work is completed. | 05%                           |

|        |                                                             |            | T                          |                                        |                       | 1     |
|--------|-------------------------------------------------------------|------------|----------------------------|----------------------------------------|-----------------------|-------|
|        |                                                             |            | Tower<br>No.               | Num                                    | bers of Floors        |       |
|        |                                                             |            |                            | Basement +                             | Ground (Part) +       | Stilt |
|        |                                                             |            | 1                          |                                        | 6th Flors (Podium     |       |
|        |                                                             |            |                            | 1 <sup>st</sup> to 29 <sup>th</sup> Up | •                     |       |
| 10.    | Corner plot or intermittent plot?                           | :          | Intermitte                 |                                        | <del></del>           |       |
| 11.    | Road facilities                                             | :          | Yes                        |                                        |                       |       |
| 12.    | Type of road available at present                           | :          | B. T. Roa                  | d                                      |                       |       |
| 13.    | Width of road – is it below 20 ft. or more than 20 ft.      | :          | 15.00 Mtr                  | D. P. Road                             |                       |       |
| 14.    | Is it a Land – Locked land?                                 | :          | No                         |                                        |                       |       |
| 15.    | Water potentiality                                          | :          | Municipal                  | Water supply                           |                       |       |
| 16.    | Underground sewerage system                                 | :          | Connecte                   | d to Municipal s                       | sewer                 |       |
| 17.    | Is Power supply is available in the site                    | :          | Yes                        |                                        |                       |       |
| 18.    | Advantages of the site                                      | :          | Located in                 | developed are                          | a                     |       |
| 19.    | Special remarks, if any like threat of acquisition of       | :          | No                         |                                        |                       |       |
|        | land for publics service purposes, road widening            |            |                            |                                        |                       |       |
|        | or applicability of CRZ provisions etc.(Distance            |            |                            |                                        |                       |       |
|        | from sea-cost / tidal level must be incorporated)           |            |                            |                                        |                       |       |
| Part - | A (Valuation of land)                                       |            |                            |                                        |                       |       |
| 1      | Size of plot                                                | <b> </b> : | Total Plo                  | t area - 142                           | 01.32 Sq. M. (As      | s per |
|        |                                                             |            | Approved                   | Plan)                                  |                       |       |
|        | V /                                                         |            | Plot area                  | <b>–</b> 3994.79 S                     | Sq. M. (As per F      | RERA  |
|        |                                                             |            | Certificate                | e)                                     |                       |       |
|        | North & South                                               | •          | -                          |                                        |                       |       |
|        | East & West                                                 | :          | - /                        |                                        |                       |       |
| 2      | Total extent of the plot                                    | :          | As per tab                 | le attached to t                       | he report             |       |
| 3      | Prevailing market rate ( Along With details / reference     | /:         | As per tab                 | ole attached to t                      | he report             |       |
|        | of at least two latest deals / transactions with respect to |            | Details of                 | recent transac                         | ctions/online listing | s are |
|        | adjacent properties in the areas)                           |            | attached v                 | with the report.                       |                       |       |
| 4      | Guideline rate obtained from the Register's Office ( an     | :          | ₹ 84,200                   | .00 per Sq. M. f                       | or Residential        |       |
|        | evidence thereof to be enclosed)                            | 9.         | ₹ 26,920                   | 00 per Sq. M. f                        | or Land               |       |
| 5      | Assessed / adopted rate of valuation                        | :          | As per ta                  | ble attached to                        | the report            |       |
| 6      | Estimated value of land                                     | :          |                            | As per Approv                          |                       |       |
|        |                                                             |            | Land Ar                    | l l                                    | Value in (₹)          |       |
|        |                                                             |            | in <b>Sq. N</b><br>14201.3 |                                        | 38,22,99,534.00       |       |
|        |                                                             |            |                            | As per RERA C                          |                       |       |
|        |                                                             |            | Land Ar                    |                                        | Value in (₹)          |       |
|        |                                                             |            | in Sq. N                   |                                        | value iii (x)         |       |
|        |                                                             |            | 3994.7                     |                                        | 10,75,39,747.00       |       |
| Part - | B (Valuation of Building)                                   |            |                            |                                        |                       |       |
| 1      | Technical details of the building                           | :          |                            |                                        |                       |       |
|        | a) Type of Building (Residential / Commercial /             | :          | Residentia                 | <br>al                                 |                       |       |
|        | Industrial)                                                 |            |                            |                                        |                       |       |
|        | <u>'</u>                                                    | <u> </u>   |                            |                                        |                       |       |