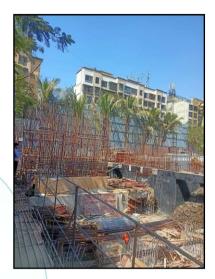

# LEVEL OF COMPLETEION: hink.Innovate.Create

| Tower | Present stage of Construction | Percentage of work completion |
|-------|-------------------------------|-------------------------------|
| 1     | Foundation work is completed. | 05%                           |