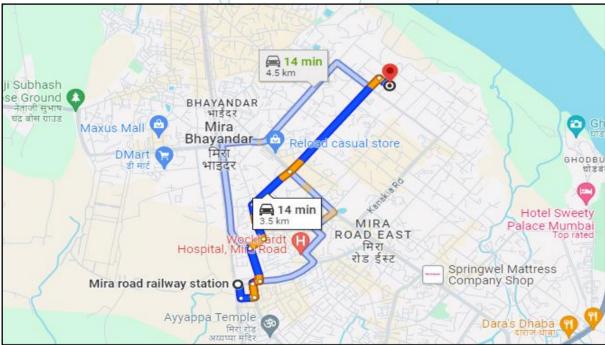

## 1. Location Details:

The property is situated at **"Kanakia Beverly Heights"**, Proposed Layout on Land Bearing (Old Survey No. 237/2,4,11,12,13, 241/1,2,3A,3B,3C, 5, 9, 242/14 and (New Survey No. 186/2, 4, 11, 12, 13, 34/1,2,3A,3B,5,9 & 33/14 at - Village – Navghar, Behind Kanakia International School, Panchamratna Park, Deepak Hospital Road, Bhayander (East), Taluka & Dist. – Thane – 401 105, State - Maharashtra, Country – India. It is about 3.5 Km. travel distance from Mira Road Railway Station of Western Railway line. Surface transport to the property is by buses, Auto, taxis & private vehicles. The property is in developed locality. All the amenities like shops, banks, hotels, markets, schools, hospitals, etc. are all available in the surrounding locality. The locality is middle class & developed.