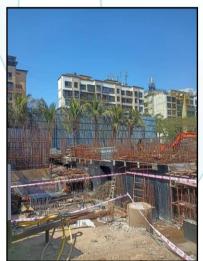

# LEVEL OF COMPLETEION: hink.Innovate.Create

| Tower | Present stage of Construction | Percentage of work completion |
|-------|-------------------------------|-------------------------------|
| 1     | Foundation work is completed. | 05%                           |