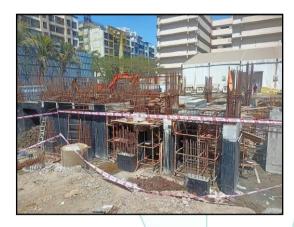

# LEVEL OF COMPLETEION: hink.Innovate.Create

| Tower | Present stage of Construction | Percentage of work completion |
|-------|-------------------------------|-------------------------------|
| 1     | Foundation work is completed. | 05%                           |

|        |                                                             |            | T                          |                                        |                       | 1     |
|--------|-------------------------------------------------------------|------------|----------------------------|----------------------------------------|-----------------------|-------|
|        |                                                             |            | Tower<br>No.               | Num                                    | bers of Floors        |       |
|        |                                                             |            |                            | Basement +                             | Ground (Part) +       | Stilt |
|        |                                                             |            | 1                          |                                        | 6th Flors (Podium     |       |
|        |                                                             |            |                            | 1 <sup>st</sup> to 29 <sup>th</sup> Up | •                     |       |
| 10.    | Corner plot or intermittent plot?                           | :          | Intermitte                 |                                        | <del></del>           |       |
| 11.    | Road facilities                                             | :          | Yes                        |                                        |                       |       |
| 12.    | Type of road available at present                           | :          | B. T. Roa                  | d                                      |                       |       |
| 13.    | Width of road – is it below 20 ft. or more than 20 ft.      | :          | 15.00 Mtr                  | D. P. Road                             |                       |       |
| 14.    | Is it a Land – Locked land?                                 | :          | No                         |                                        |                       |       |
| 15.    | Water potentiality                                          | :          | Municipal                  | Water supply                           |                       |       |
| 16.    | Underground sewerage system                                 | :          | Connecte                   | d to Municipal s                       | sewer                 |       |
| 17.    | Is Power supply is available in the site                    | :          | Yes                        |                                        |                       |       |
| 18.    | Advantages of the site                                      | :          | Located in                 | developed are                          | a                     |       |
| 19.    | Special remarks, if any like threat of acquisition of       | :          | No                         |                                        |                       |       |
|        | land for publics service purposes, road widening            |            |                            |                                        |                       |       |
|        | or applicability of CRZ provisions etc.(Distance            |            |                            |                                        |                       |       |
|        | from sea-cost / tidal level must be incorporated)           |            |                            |                                        |                       |       |
| Part - | A (Valuation of land)                                       |            |                            |                                        |                       |       |
| 1      | Size of plot                                                | <b> </b> : | Total Plo                  | t area - 142                           | 01.32 Sq. M. (As      | s per |
|        |                                                             |            | Approved                   | Plan)                                  |                       |       |
|        | V /                                                         |            | Plot area                  | <b>–</b> 3994.79 S                     | Sq. M. (As per F      | RERA  |
|        |                                                             |            | Certificate                | e)                                     |                       |       |
|        | North & South                                               | •          | -                          |                                        |                       |       |
|        | East & West                                                 | :          | - /                        |                                        |                       |       |
| 2      | Total extent of the plot                                    | :          | As per tab                 | le attached to t                       | he report             |       |
| 3      | Prevailing market rate ( Along With details / reference     | /:         | As per tab                 | ole attached to t                      | he report             |       |
|        | of at least two latest deals / transactions with respect to |            | Details of                 | recent transac                         | ctions/online listing | s are |
|        | adjacent properties in the areas)                           |            | attached v                 | with the report.                       |                       |       |
| 4      | Guideline rate obtained from the Register's Office ( an     | :          | ₹ 84,200                   | .00 per Sq. M. f                       | or Residential        |       |
|        | evidence thereof to be enclosed)                            | 9.         | ₹ 26,920                   | 00 per Sq. M. f                        | or Land               |       |
| 5      | Assessed / adopted rate of valuation                        | :          | As per ta                  | ble attached to                        | the report            |       |
| 6      | Estimated value of land                                     | :          |                            | As per Approv                          |                       |       |
|        |                                                             |            | Land Ar                    | l l                                    | Value in (₹)          |       |
|        |                                                             |            | in <b>Sq. N</b><br>14201.3 |                                        | 38,22,99,534.00       |       |
|        |                                                             |            |                            | As per RERA C                          |                       |       |
|        |                                                             |            | Land Ar                    |                                        | Value in (₹)          |       |
|        |                                                             |            | in Sq. N                   |                                        | value iii (x)         |       |
|        |                                                             |            | 3994.7                     |                                        | 10,75,39,747.00       |       |
| Part - | B (Valuation of Building)                                   |            |                            |                                        |                       |       |
| 1      | Technical details of the building                           | :          |                            |                                        |                       |       |
|        | a) Type of Building (Residential / Commercial /             | :          | Residentia                 | <br>al                                 |                       |       |
|        | Industrial)                                                 |            |                            |                                        |                       |       |
|        | <u>'</u>                                                    | <u> </u>   |                            |                                        |                       |       |