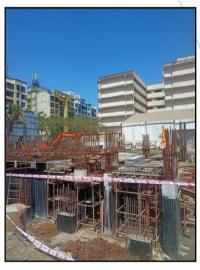

# LEVEL OF COMPLETEION: hink.Innovate.Create

| Tower | Present stage of Construction | Percentage of work completion |
|-------|-------------------------------|-------------------------------|
| 1     | Foundation work is completed. | 05%                           |