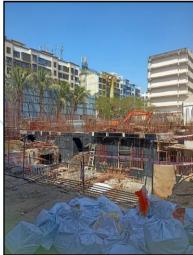

# LEVEL OF COMPLETEION: hink.Innovate.Create

| Tower | Present stage of Construction | Percentage of work completion |
|-------|-------------------------------|-------------------------------|
| 1     | Foundation work is completed. | 05%                           |