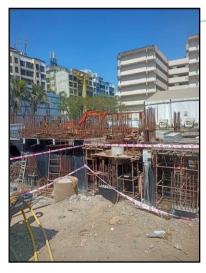

# LEVEL OF COMPLETEION: hink.Innovate.Create

| Tower | Present stage of Construction | Percentage of work completion |
|-------|-------------------------------|-------------------------------|
| 1     | Foundation work is completed. | 05%                           |

|        |                                                             |            | T                          |                                        |                       | 1     |
|--------|-------------------------------------------------------------|------------|----------------------------|----------------------------------------|-----------------------|-------|
|        |                                                             |            | Tower<br>No.               | Num                                    | bers of Floors        |       |
|        |                                                             |            |                            | Basement +                             | Ground (Part) +       | Stilt |
|        |                                                             |            | 1                          |                                        | 6th Flors (Podium     |       |
|        |                                                             |            |                            | 1 <sup>st</sup> to 29 <sup>th</sup> Up | •                     |       |
| 10.    | Corner plot or intermittent plot?                           | :          | Intermitte                 |                                        | <del></del>           |       |
| 11.    | Road facilities                                             | :          | Yes                        |                                        |                       |       |
| 12.    | Type of road available at present                           | :          | B. T. Roa                  | d                                      |                       |       |
| 13.    | Width of road – is it below 20 ft. or more than 20 ft.      | :          | 15.00 Mtr                  | D. P. Road                             |                       |       |
| 14.    | Is it a Land – Locked land?                                 | :          | No                         |                                        |                       |       |
| 15.    | Water potentiality                                          | :          | Municipal                  | Water supply                           |                       |       |
| 16.    | Underground sewerage system                                 | :          | Connecte                   | d to Municipal s                       | sewer                 |       |
| 17.    | Is Power supply is available in the site                    | :          | Yes                        |                                        |                       |       |
| 18.    | Advantages of the site                                      | :          | Located in                 | developed are                          | a                     |       |
| 19.    | Special remarks, if any like threat of acquisition of       | :          | No                         |                                        |                       |       |
|        | land for publics service purposes, road widening            |            |                            |                                        |                       |       |
|        | or applicability of CRZ provisions etc.(Distance            |            |                            |                                        |                       |       |
|        | from sea-cost / tidal level must be incorporated)           |            |                            |                                        |                       |       |
| Part - | A (Valuation of land)                                       |            |                            |                                        |                       |       |
| 1      | Size of plot                                                | <b> </b> : | Total Plo                  | t area - 142                           | 01.32 Sq. M. (As      | s per |
|        |                                                             |            | Approved                   | Plan)                                  |                       |       |
|        | V /                                                         |            | Plot area                  | <b>–</b> 3994.79 S                     | Sq. M. (As per F      | RERA  |
|        |                                                             |            | Certificate                | e)                                     |                       |       |
|        | North & South                                               | •          | -                          |                                        |                       |       |
|        | East & West                                                 | :          | - /                        |                                        |                       |       |
| 2      | Total extent of the plot                                    | :          | As per tab                 | le attached to t                       | he report             |       |
| 3      | Prevailing market rate ( Along With details / reference     | /:         | As per tab                 | ole attached to t                      | he report             |       |
|        | of at least two latest deals / transactions with respect to |            | Details of                 | recent transac                         | ctions/online listing | s are |
|        | adjacent properties in the areas)                           |            | attached v                 | with the report.                       |                       |       |
| 4      | Guideline rate obtained from the Register's Office ( an     | :          | ₹ 84,200                   | .00 per Sq. M. f                       | or Residential        |       |
|        | evidence thereof to be enclosed)                            | 9.         | ₹ 26,920                   | 00 per Sq. M. f                        | or Land               |       |
| 5      | Assessed / adopted rate of valuation                        | :          | As per ta                  | ble attached to                        | the report            |       |
| 6      | Estimated value of land                                     | :          |                            | As per Approv                          |                       |       |
|        |                                                             |            | Land Ar                    | l l                                    | Value in (₹)          |       |
|        |                                                             |            | in <b>Sq. N</b><br>14201.3 |                                        | 38,22,99,534.00       |       |
|        |                                                             |            |                            | As per RERA C                          |                       |       |
|        |                                                             |            | Land Ar                    |                                        | Value in (₹)          |       |
|        |                                                             |            | in Sq. N                   |                                        | value iii (x)         |       |
|        |                                                             |            | 3994.7                     |                                        | 10,75,39,747.00       |       |
| Part - | B (Valuation of Building)                                   |            |                            |                                        |                       |       |
| 1      | Technical details of the building                           | :          |                            |                                        |                       |       |
|        | a) Type of Building (Residential / Commercial /             | :          | Residentia                 | <br>al                                 |                       |       |
|        | Industrial)                                                 |            |                            |                                        |                       |       |
|        | <u>'</u>                                                    | <u> </u>   |                            |                                        |                       |       |