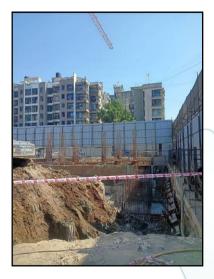

# LEVEL OF COMPLETEION: hink.Innovate.Create

| Tower | Present stage of Construction | Percentage of work completion |
|-------|-------------------------------|-------------------------------|
| 1     | Foundation work is completed. | 05%                           |