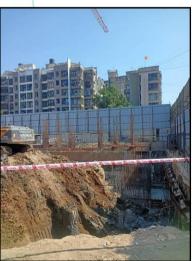

# LEVEL OF COMPLETEION: hink.Innovate.Create

| Tower | Present stage of Construction | Percentage of work completion |
|-------|-------------------------------|-------------------------------|
| 1     | Foundation work is completed. | 05%                           |