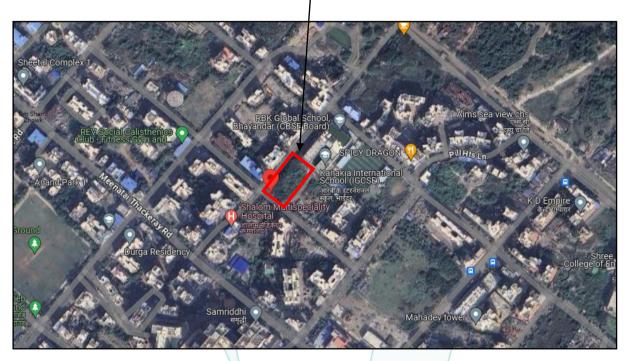

## 1. Location Details:

The property is situated at **"Kanakia Beverly Heights"**, Proposed Layout on Land Bearing (Old Survey No. 237/2,4,11,12,13, 241/1,2,3A,3B,3C, 5, 9, 242/14 and (New Survey No. 186/2, 4, 11, 12, 13, 34/1,2,3A,3B,5,9 & 33/14 at - Village – Navghar, Behind Kanakia International School, Panchamratna Park, Deepak Hospital Road, Bhayander (East), Taluka & Dist. – Thane – 401 105, State - Maharashtra, Country – India. It is about 3.5 Km. travel distance from Mira Road Railway Station of Western Railway line. Surface transport to the property is by buses, Auto, taxis & private vehicles. The property is in developed locality. All the amenities like shops, banks, hotels, markets, schools, hospitals, etc. are all available in the surrounding locality. The locality is middle class & developed.

## 3. Boundaries of the Property:

| Direction           | Particulars                               | NSIII TAL                                               |
|---------------------|-------------------------------------------|---------------------------------------------------------|
| On or towards North | RBK Global School                         | Valuers & Americans                                     |
| On or towards South | Road                                      | Architects & Interior Designers Chartered Engineers (I) |
| On or towards East  | Internal Road & Star Primer Building      | TEV Consultants Lender's Engineer                       |
| On or towards West  | Road & Sheetal Industrial Estate Building | MH2010 PTC220                                           |