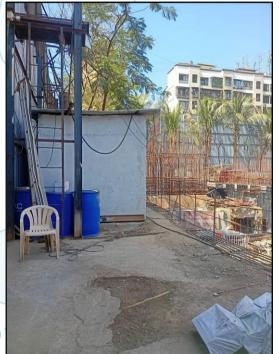

# LEVEL OF COMPLETEION: hink.Innovate.Create

| Tower | Present stage of Construction | Percentage of work completion |
|-------|-------------------------------|-------------------------------|
| 1     | Foundation work is completed. | 05%                           |