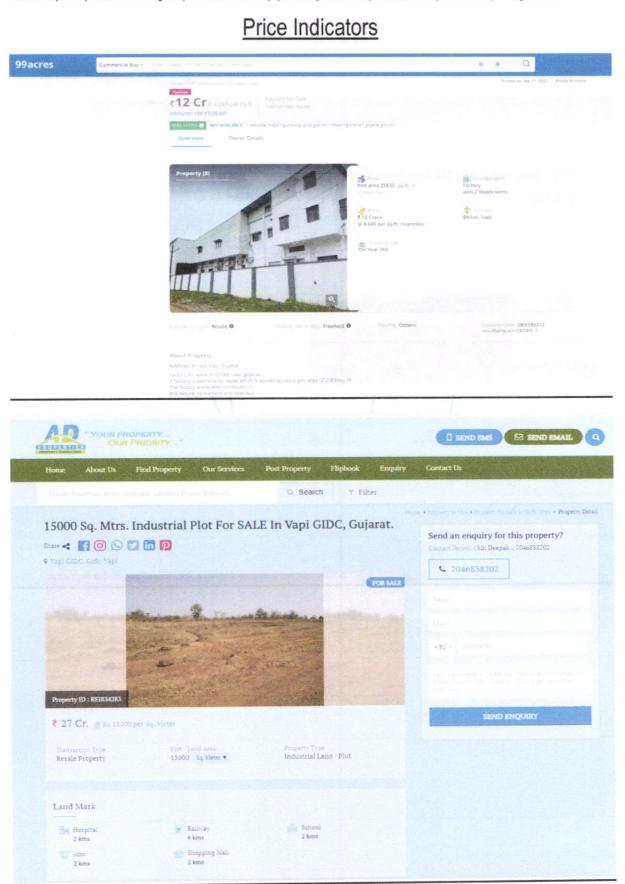

As the property is an Industrial open land, we have adopted Sale Comparison approach for the purpose of valuation. The Price for similar type of property in the nearby vicinity is in the range of ₹ 17,000.00 to ₹ 19,000.00 per Sq. M. for land. Considering the rate with attached report, current market conditions, demand and supply position, Land size, location, upswing in real estate prices, sustained demand for Factory / Plot, all round development of commercial and industrial application in the locality etc. Land Rate of the said land is ₹ 18,000.00 per Sq. M. is considered for our valuation.

Price Indicators