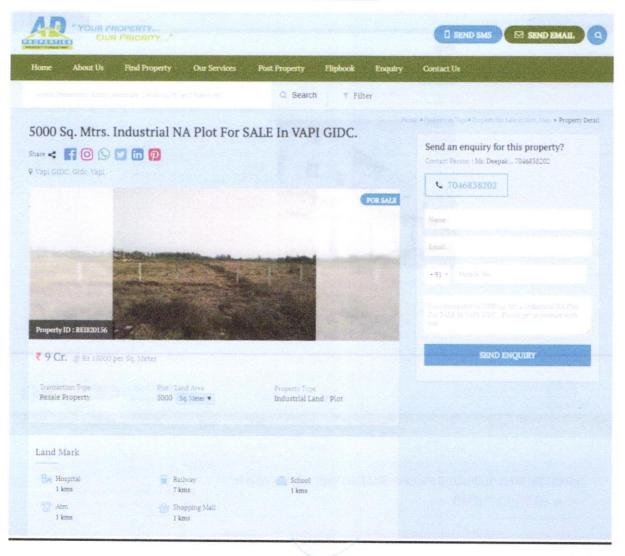

As the property is an Industrial open land, we have adopted Sale Comparison approach for the purpose of valuation. The Price for similar type of property in the nearby vicinity is in the range of ₹ 17,000.00 to ₹ 19,000.00 per Sq. M. for land. Considering the rate with attached report, current market conditions, demand and supply position, Land size, location, upswing in real estate prices, sustained demand for Factory / Plot, all round development of commercial and industrial application in the locality etc. Land Rate of the said land is ₹ 18,000.00 per Sq. M. is considered for our valuation.

Price Indicators