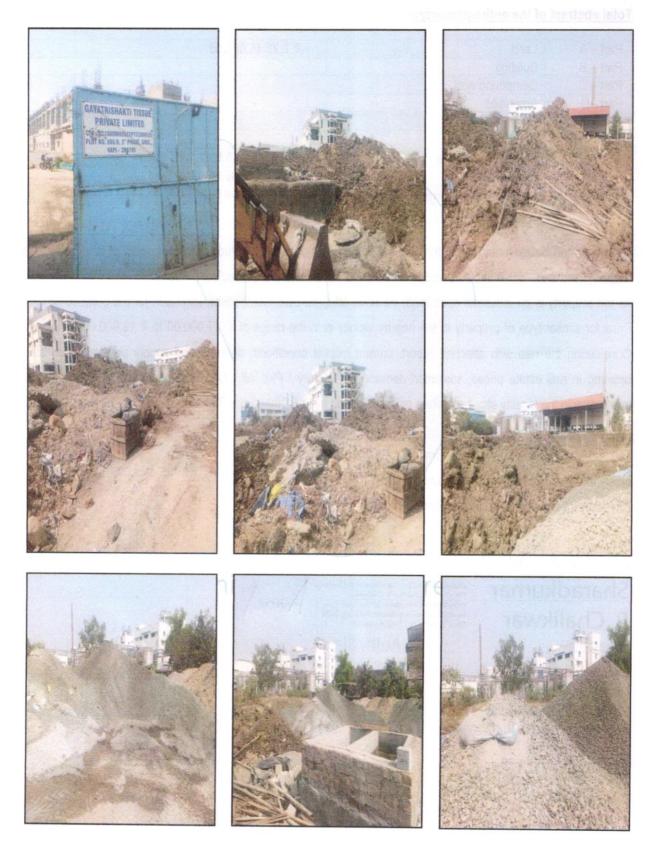

# Route Map of the property Site u/r

# Longitude Latitude: 20°22'17.0"N 72°56'31.7"E

Note: The Blue line shows the route to site from nearest railway station (Vapi - 4.6 Km.)

Valuation Report Prepared For: BOI / Large Corporate Branch Andheri (W) / M/s. Gayatri Shakti Paper & Boards Ltd. (7034/2305027) Page 11 of 18