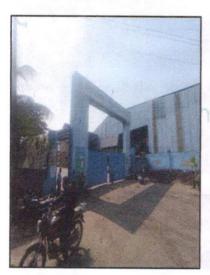

#### Plot:

The plot demarcated by compound walls all around the periphery of the plot. The plot is leasehold for the terms of 99 years computed from 19.04.1994.

As per sale deed and Legal Search Report, the Plot area admeasuring 26,000 Sq. M., however as per Layout Plan approved by Executive Engineer, GIDC, Vapi vide No. GIDC / XEN / VPI / ADM / 2477 / 2270 dated 27.09.2007 the Plot Area is 28,000 Sq. M.

As per Sale Deed and Title Search Report, the Plot area is 26,000 Sq. M., which is considered for valuation.