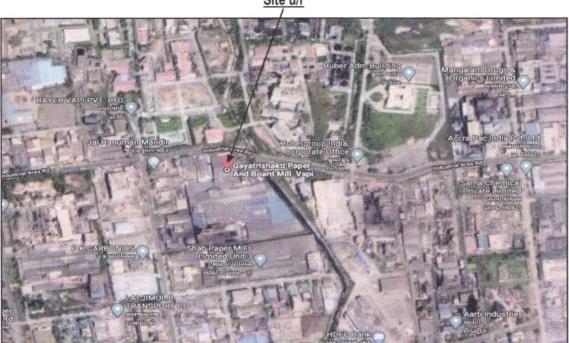

### Valuation Report of the Immovable Property

Details of the property under consideration:

Name of Owner: M/s. Gayatri Shakti Paper & Boards Ltd.

Industrial Land & Building bearing Plot No. 799/1, Revenue Survey No. 49/P, 56/P, 70/P, 72/P, 73/P, 75/P, 76/P, GIDC, Vapi Industrial Area, Village - Chhiri, Taluka - Pardi, Dist. Valsad - 396 195, State - Gujarat, Country - India

under valuation is Leasehold Land is located at about 4 kms. away from Vapi railway station.