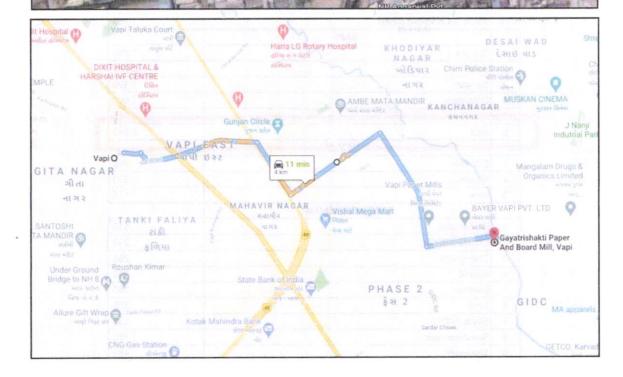

under valuation is Leasehold Land is located at about 4 kms. away from Vapi railway station.