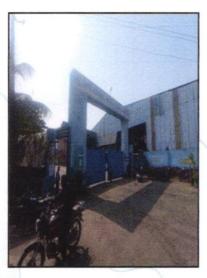

### VALUATION OPINION REPORT

This is to certify that the property bearing Industrial Land & Building bearing Plot No. 799/1, Revenue Survey No. 49/P, 56/P, 70/P, 72/P, 73/P, 75/P, 76/P, GIDC, Vapi Industrial Area, Village - Chhiri, Taluka - Pardi, Dist. Valsad 396 195, State - Gujarat, Country - India belongs to M/s. Gayatri Shakti Paper & Boards Ltd. Boundaries of the property.

North

GIDC Road

South

Bil Khadi Bridge / Shah Paper Mills Limited Unit 3

East

Bil Khadi Bridge

West

Vapi Pigments Pvt. Ltd, Colour Class Paints & Savla Laminates Ltd.