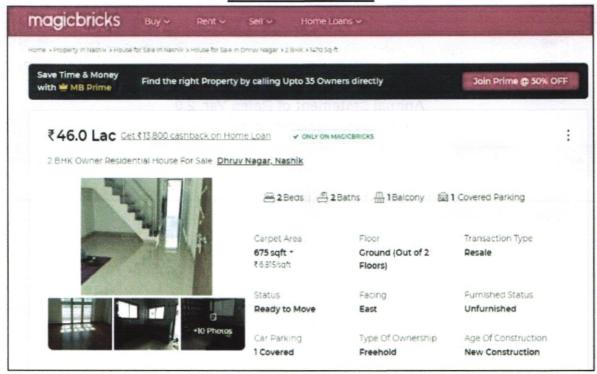

# Details of the property under consideration:

Name of Owner: Shri. Devidas Dhondu Padme

Residential Row House No.1, Ground Floor, " Shubham Apartment", Survey No.126/1A, Plot No.41 & 42 ,Near Sanjivani Hospital, Shivaji Nagar, Satpur Colony, Village - Gangapur, Taluka & District - Nashik, PIN Code - 422 222, State - Maharashtra, Country - India.

# VALUATION REPORT (IN RESPECT OF ROW HOUSE)

| 1  | Ger  | neral                                                                                                                           |              | B                                                                                                                                                                                                                                                                                                                                                           |
|----|------|---------------------------------------------------------------------------------------------------------------------------------|--------------|-------------------------------------------------------------------------------------------------------------------------------------------------------------------------------------------------------------------------------------------------------------------------------------------------------------------------------------------------------------|
| 1. | Purp | pose for which the valuation is made                                                                                            | 1:/          | To assess Fair Market value of the property for Banking Purpose.                                                                                                                                                                                                                                                                                            |
| 2. | a)   | Date of inspection                                                                                                              | 1:           | 17.02.2024                                                                                                                                                                                                                                                                                                                                                  |
|    | b)   | Date on which the valuation is Made                                                                                             | 1:           | 17.02.2024                                                                                                                                                                                                                                                                                                                                                  |
| 3. |      | dated 24.12.1999 issued by Execur<br>Corporation                                                                                | ng C<br>tive | A/2004 Dated.24.12.2004.  commencement Certificate vide No.LND/BP/132/CD/266  Engineer Town Planning Department Nashik Municipal  c.NRV/CIDCO/094 dated 27.06.2000, issued by Nashik                                                                                                                                                                        |
| 4. | (es) | me of the owner(s) and his / their address with Phone no. (details of share of each per in case of joint ownership)  Think.Inno |              | Address: Residential Row House No.1, Ground Floor,  "Shubham Apartment", Survey No.126/1A, Plot No.41 & 42, Near Sanjivani Hospital, Shivaji Nagar, Satpur Colony, Village – Gangapur, Taluka & District - Nashik, PIN Code - 422 222, State - Maharashtra, Country - India  Contact Person: Shri.Devidas Dhondu Padme (Owner) Contact No.: + 91 9021337843 |
| 5. |      | ef description of the property (Including asehold / freehold etc.)                                                              |              | The property is a residential Row House located on Ground Floor.  The composition of residential Row House is as under:  Floor Composition  Ground Floor Hall + Kitchen + Bedroom+ WC + Bath+ Passage.  Open Space  The property is at 18.6 KM. distance from nearest                                                                                       |