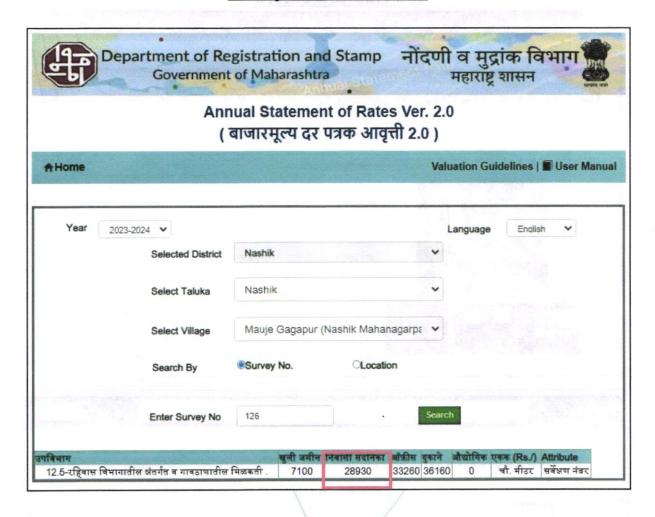

\ \ \ \ \ \ \ \ \ \ \        |
| i)                                                     | Salebility                                          | Good                                         |
| ***                                                    | Likely rental values in future                      | ₹ 4,000.00 expected rental income per month  |
| ii)                                                    | Likely ferital values in future                     | 1 4,000.00 expected fortial income per month |

Think.Innovate.Create





# Actual site Photographs





















# Route Map of the property Site u/r





## Longitude Latitude: 20°00'28.2"N 73°42'28.0"E

Note: The Blue line shows the route to site from nearest Railway Station (Nashik - 18.6 KM.)





# Ready Reckoner Rate



Think.Innovate.Create



# **Price Indicators**









# **Price Indicators**







Valuation Report Prepared For: SBI/ Mumbai Naka Nashik Branch / Shri.Devidas Dhondu Padme (007030/2305032) Page 15 of 24

As a result of my appraisal and analysis, it is my considered opinion that of the above property in the prevailing condition with aforesaid specifications is ₹ 21,91,360.00 (Rupees Twenty One Lakh Ninety One Thousand

| Three Hundred Sixty Only) | Three | Hundred | Sixty | Only | ). |
|---------------------------|-------|---------|-------|------|----|
|---------------------------|-------|---------|-------|------|----|

| Place: Nashik                                    |                                                                                                               |