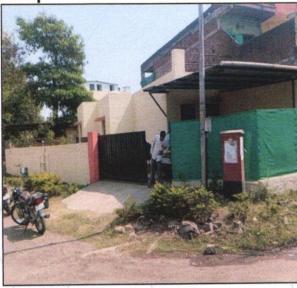

# Details of the property under consideration:

Name of Owner: Shri. Devidas Dhondu Padme

Residential Row House No.1, Ground Floor, " Shubham Apartment", Survey No.126/1A, Plot No.41 & 42 ,Near Sanjivani Hospital, Shivaji Nagar, Satpur Colony, Village - Gangapur, Taluka & District - Nashik, PIN Code - 422 222, State - Maharashtra, Country - India.

Boundaries of the property.

| 1     | Plot        | Row House      |
|-------|-------------|----------------|
| North | Colony Road | Colony Road    |
| South | Plot No.43  | Row House No.2 |
| East  | Open Space  | Open Space     |
| West  | Colony Road | Colony Road    |