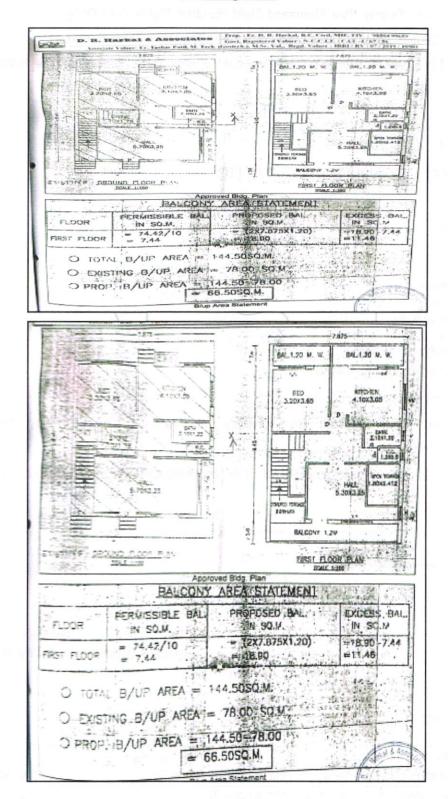

Plot:

The plot under valuation is Freehold residential plot. As per Sale Deed Plot area is 156.43 Sq. M , which is considered for valuation.

|    | Structure:                                                                       | ro og under:                         |      |                                                            |
|----|----------------------------------------------------------------------------------|--------------------------------------|------|------------------------------------------------------------|
|    |                                                                                  | re as under:<br>position<br>er Site) |      | R                                                          |
|    |                                                                                  | ned Structure                        |      |                                                            |
|    | Ground Floor- Hall, Kit                                                          |                                      | IC.  | Bath.                                                      |
|    |                                                                                  | , Staircase.                         | , .  |                                                            |
|    | First Floor-3 Bedroor                                                            |                                      | irca | 98                                                         |
|    |                                                                                  | e, Balcony.                          |      |                                                            |
|    | As per Occupancy Certin<br>Ground floor : 67.3 Sq.M<br>Total Built Up area is 15 | & First Floor :                      |      | 71 Sq.M<br>considered for valuation.                       |
|    | Floors                                                                           | Area<br>(Sq. M.)                     |      |                                                            |
|    | Ground Floor                                                                     | 78.00                                | 1    |                                                            |
|    | First Floor                                                                      | 77.71                                | 1    |                                                            |
|    | Total Built up area                                                              | 155.71                               |      |                                                            |
| 5a | Total Lease Period & rer<br>Freehold)                                            | naining period (if                   | :    | N.A., the land is Freehold                                 |
| 6. | Location of property                                                             |                                      | 1    |                                                            |
|    | a) Plot No. / Survey No.                                                         |                                      | :    | Survey No.50/5                                             |
|    | b) Door No.                                                                      | hink.Inr                             | 0    | Residential Land and Bungalow on Plot No. 24               |
|    | c) C.T.S. No. / Village                                                          |                                      | :    | Village – Panchak                                          |
|    | d) Ward / Taluka                                                                 |                                      | :    | Taluka – Nashik                                            |
|    | e) Mandal / District                                                             |                                      | :    | District – Nashik                                          |
| 7. | Postal address of the prop                                                       | erty                                 | :    | Residential Land and Bungalow on Plot No. 24, Ground ·     |
|    |                                                                                  |                                      |      | First Floor, Survey No.50/5,Near Rajeshwari Chowk Citric   |
|    |                                                                                  |                                      |      | Harkul Nagar , Village – Panchak, Taluka – Nashik, Distric |
|    |                                                                                  |                                      |      | - Nashik, Pin Code - 422 006, State - Maharashtra, Country |
|    |                                                                                  |                                      |      | - India                                                    |
| 8. | City / Town                                                                      |                                      | :    | Village – Panchak                                          |
|    | Residential area                                                                 |                                      | :    | Yes                                                        |
|    | Commercial area                                                                  |                                      | :    | No                                                         |
|    | Industrial area                                                                  | ing in the little little little      | :    | No                                                         |
|    | Classification of the area                                                       |                                      | :    |                                                            |
|    | i) High / Middle / Poor                                                          |                                      | :    | High Class                                                 |

Valuation Report Prepared For: BOB/ Regional Office / Shri.Sahebrao Digamber Mahajan (007019/2305021) Page 6 of 27

|        | purposes, road widening or applicability of CRZ provisions etc. (Distance from sea-<br>cost / tidal level must be incorporated)                                                                                | 10 |                                                                                                                                                                                                                                                                                                                                             |
|--------|----------------------------------------------------------------------------------------------------------------------------------------------------------------------------------------------------------------|----|---------------------------------------------------------------------------------------------------------------------------------------------------------------------------------------------------------------------------------------------------------------------------------------------------------------------------------------------|
| Part - | A (Valuation of land)                                                                                                                                                                                          |    |                                                                                                                                                                                                                                                                                                                                             |
| 1      | Size of plot                                                                                                                                                                                                   | :  | Plot Area = 156.43<br>(As per Sale Deed)                                                                                                                                                                                                                                                                                                    |
|        | North & South                                                                                                                                                                                                  | :  |                                                                                                                                                                                                                                                                                                                                             |
|        | East & West                                                                                                                                                                                                    | :  | -                                                                                                                                                                                                                                                                                                                                           |
| 2      | Total extent of the plot                                                                                                                                                                                       | :  | As per valuation table                                                                                                                                                                                                                                                                                                                      |
| 3      | Prevailing market rate (Along With details<br>/ reference of at least two latest deals /<br>transactions with respect to adjacent<br>properties in the areas)                                                  | :  | ₹ 28,000.00 to ₹ 33,000.00 per Sq. M.                                                                                                                                                                                                                                                                                                       |
| 4      | Guideline rate obtained from the Registrar's Office                                                                                                                                                            | :  | ₹ 7,500.00 per Sq. M                                                                                                                                                                                                                                                                                                                        |
|        | In case of variation of 20% or more in the valuation proposed by the valuer and the Guideline value provided in the State Govt. notification or Income Tax Gazette justification on variation has to be given. | :  | It is a foregone conclusion that market value is always more<br>than RR prices. As the RR rates are fixed by respective<br>state governments for computing stamp duty / regn. Fees.<br>Thus, the rates differ from place to place and location.<br>Amenities per se as evident from the fact that even RR rates<br>decided by Govt. differ. |
| 5      | Assessed / adopted rate of valuation                                                                                                                                                                           | :  | ₹ 30,000.00 per Sq. M.                                                                                                                                                                                                                                                                                                                      |
| 6      | Estimated value of land                                                                                                                                                                                        | :  | ₹ 46,92,900.00                                                                                                                                                                                                                                                                                                                              |
| Part - | - B (Valuation of Building)                                                                                                                                                                                    |    |                                                                                                                                                                                                                                                                                                                                             |
| 1      | Technical details of the building                                                                                                                                                                              | :  |                                                                                                                                                                                                                                                                                                                                             |
|        | a) Type of Building (Residential /<br>Commercial / Residential )                                                                                                                                               | :  | Residential                                                                                                                                                                                                                                                                                                                                 |
|        | <li>b) Type of construction (Load bearing /<br/>RCC / Steel Framed)</li>                                                                                                                                       | :  | As per Brief Description                                                                                                                                                                                                                                                                                                                    |
|        | c) Year of construction                                                                                                                                                                                        | :  | 2001 (Ground Floor-As per Occupancy Certificate)<br>2010 (First Floor-As per Occupancy Certificate)                                                                                                                                                                                                                                         |
|        | d) Age of the building                                                                                                                                                                                         | 1  | 23 Years (Ground Floor)<br>14 Years (First Floor)                                                                                                                                                                                                                                                                                           |
|        | e) Life of the building estimated<br>Think.Inn                                                                                                                                                                 | nc | <ul> <li>37 Years (Ground Floor- Subject to proper, preventive periodic maintenance &amp; structural repairs.)</li> <li>46 Years (First Floor -Subject to proper, preventive periodic maintenance &amp; structural repairs.)</li> </ul>                                                                                                     |
|        | <li>f) Number of floors and height of each<br/>floor including basement, if any</li>                                                                                                                           | :  | As per Brief Description                                                                                                                                                                                                                                                                                                                    |
|        | g) Plinth area floor-wise                                                                                                                                                                                      | :  | As per valuation table                                                                                                                                                                                                                                                                                                                      |
|        | h) Condition of the building                                                                                                                                                                                   | :  |                                                                                                                                                                                                                                                                                                                                             |
|        | i) Exterior – Excellent, Good, Normal,<br>Poor                                                                                                                                                                 | :  | Good                                                                                                                                                                                                                                                                                                                                        |
| 1.     | ii) Interior - Excellent, Good, Normal, Poor                                                                                                                                                                   | :  | Good                                                                                                                                                                                                                                                                                                                                        |
|        | <ul> <li>Date of issue and validity of layout of<br/>approved map</li> </ul>                                                                                                                                   | :  | Approved Building Plan Not Provided.                                                                                                                                                                                                                                                                                                        |
|        | j) Approved map / plan issuing authority                                                                                                                                                                       | :  |                                                                                                                                                                                                                                                                                                                                             |
|        | k) Whether genuineness or authenticity                                                                                                                                                                         | :  |                                                                                                                                                                                                                                                                                                                                             |
|        | of approved map / plan is verified                                                                                                                                                                             |    |                                                                                                                                                                                                                                                                                                                                             |