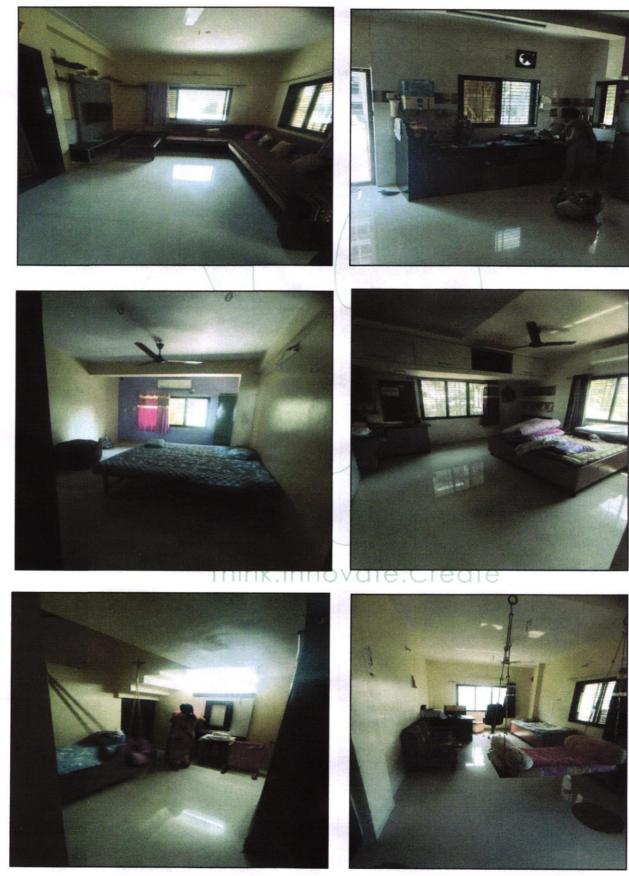

Plot:

The plot under valuation is Freehold residential plot. As per Sale Deed Plot area is 156.43 Sq. M , which is considered for valuation.

|    | Structure:                                                                       | ro og under:                         |      |                                                            |
|----|----------------------------------------------------------------------------------|--------------------------------------|------|------------------------------------------------------------|
|    |                                                                                  | re as under:<br>position<br>er Site) |      | R                                                          |
|    |                                                                                  | ned Structure                        |      |                                                            |
|    | Ground Floor- Hall, Kit                                                          |                                      | IC.  | Bath.                                                      |
|    |                                                                                  | , Staircase.                         | , .  |                                                            |
|    | First Floor-3 Bedroor                                                            |                                      | irca | 98                                                         |
|    |                                                                                  | e, Balcony.                          |      |                                                            |
|    | As per Occupancy Certin<br>Ground floor : 67.3 Sq.M<br>Total Built Up area is 15 | & First Floor :                      |      | 71 Sq.M<br>considered for valuation.                       |
|    | Floors                                                                           | Area<br>(Sq. M.)                     |      |                                                            |
|    | Ground Floor                                                                     | 78.00                                | 1    |                                                            |
|    | First Floor                                                                      | 77.71                                | 1    |                                                            |
|    | Total Built up area                                                              | 155.71                               |      |                                                            |
| 5a | Total Lease Period & rer<br>Freehold)                                            | naining period (if                   | :    | N.A., the land is Freehold                                 |
| 6. | Location of property                                                             |                                      | 1    |                                                            |
|    | a) Plot No. / Survey No.                                                         |                                      | :    | Survey No.50/5                                             |
|    | b) Door No.                                                                      | hink.Inr                             | 0    | Residential Land and Bungalow on Plot No. 24               |
|    | c) C.T.S. No. / Village                                                          |                                      | :    | Village – Panchak                                          |
|    | d) Ward / Taluka                                                                 |                                      | :    | Taluka – Nashik                                            |
|    | e) Mandal / District                                                             |                                      | :    | District – Nashik                                          |
| 7. | Postal address of the prop                                                       | erty                                 | :    | Residential Land and Bungalow on Plot No. 24, Ground ·     |
|    |                                                                                  |                                      |      | First Floor, Survey No.50/5,Near Rajeshwari Chowk Citric   |
|    |                                                                                  |                                      |      | Harkul Nagar , Village – Panchak, Taluka – Nashik, Distric |
|    |                                                                                  |                                      |      | - Nashik, Pin Code - 422 006, State - Maharashtra, Country |
|    |                                                                                  |                                      |      | - India                                                    |
| 8. | City / Town                                                                      |                                      | :    | Village – Panchak                                          |
|    | Residential area                                                                 |                                      | :    | Yes                                                        |
|    | Commercial area                                                                  |                                      | :    | No                                                         |
|    | Industrial area                                                                  | ing in the little little little      | :    | No                                                         |
|    | Classification of the area                                                       |                                      | :    |                                                            |
|    | i) High / Middle / Poor                                                          |                                      | :    | High Class                                                 |

Valuation Report Prepared For: BOB/ Regional Office / Shri.Sahebrao Digamber Mahajan (007019/2305021) Page 6 of 27

|        | purposes, road widening or applicability of CRZ provisions etc. (Distance from sea-<br>cost / tidal level must be incorporated)                                                                                | 10 |                                                                                                                                                                                                                                                                                                                                             |
|--------|----------------------------------------------------------------------------------------------------------------------------------------------------------------------------------------------------------------|----|---------------------------------------------------------------------------------------------------------------------------------------------------------------------------------------------------------------------------------------------------------------------------------------------------------------------------------------------|
| Part - | A (Valuation of land)                                                                                                                                                                                          |    |                                                                                                                                                                                                                                                                                                                                             |
| 1      | Size of plot                                                                                                                                                                                                   | :  | Plot Area = 156.43<br>(As per Sale Deed)                                                                                                                                                                                                                                                                                                    |
|        | North & South                                                                                                                                                                                                  | :  |                                                                                                                                                                                                                                                                                                                                             |
|        | East & West                                                                                                                                                                                                    | :  | -                                                                                                                                                                                                                                                                                                                                           |
| 2      | Total extent of the plot                                                                                                                                                                                       | :  | As per valuation table                                                                                                                                                                                                                                                                                                                      |
| 3      | Prevailing market rate (Along With details<br>/ reference of at least two latest deals /<br>transactions with respect to adjacent<br>properties in the areas)                                                  | :  | ₹ 28,000.00 to ₹ 33,000.00 per Sq. M.                                                                                                                                                                                                                                                                                                       |
| 4      | Guideline rate obtained from the Registrar's Office                                                                                                                                                            | :  | ₹ 7,500.00 per Sq. M                                                                                                                                                                                                                                                                                                                        |
|        | In case of variation of 20% or more in the valuation proposed by the valuer and the Guideline value provided in the State Govt. notification or Income Tax Gazette justification on variation has to be given. | :  | It is a foregone conclusion that market value is always more<br>than RR prices. As the RR rates are fixed by respective<br>state governments for computing stamp duty / regn. Fees.<br>Thus, the rates differ from place to place and location.<br>Amenities per se as evident from the fact that even RR rates<br>decided by Govt. differ. |
| 5      | Assessed / adopted rate of valuation                                                                                                                                                                           | :  | ₹ 30,000.00 per Sq. M.                                                                                                                                                                                                                                                                                                                      |
| 6      | Estimated value of land                                                                                                                                                                                        | :  | ₹ 46,92,900.00                                                                                                                                                                                                                                                                                                                              |
| Part - | - B (Valuation of Building)                                                                                                                                                                                    |    |                                                                                                                                                                                                                                                                                                                                             |
| 1      | Technical details of the building                                                                                                                                                                              | :  |                                                                                                                                                                                                                                                                                                                                             |
|        | a) Type of Building (Residential /<br>Commercial / Residential )                                                                                                                                               | :  | Residential                                                                                                                                                                                                                                                                                                                                 |
|        | <li>b) Type of construction (Load bearing /<br/>RCC / Steel Framed)</li>                                                                                                                                       | :  | As per Brief Description                                                                                                                                                                                                                                                                                                                    |
|        | c) Year of construction                                                                                                                                                                                        | :  | 2001 (Ground Floor-As per Occupancy Certificate)<br>2010 (First Floor-As per Occupancy Certificate)                                                                                                                                                                                                                                         |
|        | d) Age of the building                                                                                                                                                                                         | 1  | 23 Years (Ground Floor)<br>14 Years (First Floor)                                                                                                                                                                                                                                                                                           |
|        | e) Life of the building estimated<br>Think.Inn                                                                                                                                                                 | nc | <ul> <li>37 Years (Ground Floor- Subject to proper, preventive periodic maintenance &amp; structural repairs.)</li> <li>46 Years (First Floor -Subject to proper, preventive periodic maintenance &amp; structural repairs.)</li> </ul>                                                                                                     |
|        | <li>f) Number of floors and height of each<br/>floor including basement, if any</li>                                                                                                                           | :  | As per Brief Description                                                                                                                                                                                                                                                                                                                    |
|        | g) Plinth area floor-wise                                                                                                                                                                                      | :  | As per valuation table                                                                                                                                                                                                                                                                                                                      |
|        | h) Condition of the building                                                                                                                                                                                   | :  |                                                                                                                                                                                                                                                                                                                                             |
|        | i) Exterior – Excellent, Good, Normal,<br>Poor                                                                                                                                                                 | :  | Good                                                                                                                                                                                                                                                                                                                                        |
| 1.     | ii) Interior - Excellent, Good, Normal, Poor                                                                                                                                                                   | :  | Good                                                                                                                                                                                                                                                                                                                                        |
|        | <ul> <li>Date of issue and validity of layout of<br/>approved map</li> </ul>                                                                                                                                   | :  | Approved Building Plan Not Provided.                                                                                                                                                                                                                                                                                                        |
|        | j) Approved map / plan issuing authority                                                                                                                                                                       | :  |                                                                                                                                                                                                                                                                                                                                             |
|        | k) Whether genuineness or authenticity                                                                                                                                                                         | :  |                                                                                                                                                                                                                                                                                                                                             |
|        | of approved map / plan is verified                                                                                                                                                                             |    |                                                                                                                                                                                                                                                                                                                                             |