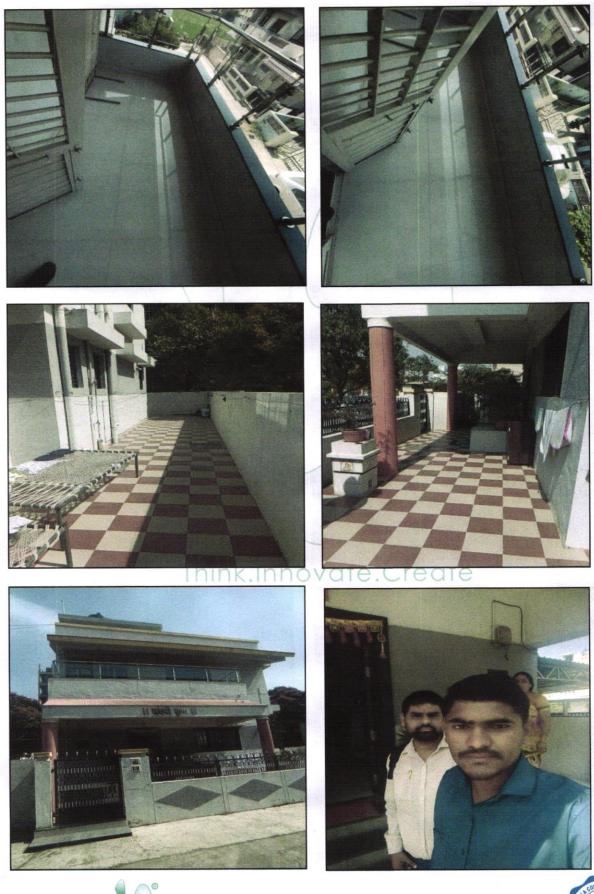

Valuation Report Prepared For: BOB/ Regional Office / Shri.Sahebrao Digamber Mahajan (007019/2305021) Page 4 of 27

The property is located in a developing Residential area having good infrastructure, well connected by road and train. The immovable property comprises of Freehold Residential land and structures thereof. It is located at about 4.7 km. travelling distance from Nashik Road Railway Station.

Plot:

The plot under valuation is Freehold residential plot. As per Sale Deed Plot area is 156.43 Sq. M , which is considered for valuation.

|    | Structure:                                                                       | ro og under:                         |      |                                                            |
|----|----------------------------------------------------------------------------------|--------------------------------------|------|------------------------------------------------------------|
|    |                                                                                  | re as under:<br>position<br>er Site) |      | R                                                          |
|    |                                                                                  | ned Structure                        |      |                                                            |
|    | Ground Floor- Hall, Kit                                                          |                                      | IC.  | Bath.                                                      |
|    |                                                                                  | , Staircase.                         | , .  |                                                            |
|    | First Floor-3 Bedroor                                                            |                                      | irca | 98                                                         |
|    |                                                                                  | e, Balcony.                          |      |                                                            |
|    | As per Occupancy Certin<br>Ground floor : 67.3 Sq.M<br>Total Built Up area is 15 | & First Floor :                      |      | 71 Sq.M<br>considered for valuation.                       |
|    | Floors                                                                           | Area<br>(Sq. M.)                     |      |                                                            |
|    | Ground Floor                                                                     | 78.00                                | 1    |                                                            |
|    | First Floor                                                                      | 77.71                                | 1    |                                                            |
|    | Total Built up area                                                              | 155.71                               |      |                                                            |
| 5a | Total Lease Period & rer<br>Freehold)                                            | naining period (if                   | :    | N.A., the land is Freehold                                 |
| 6. | Location of property                                                             |                                      | 1    |                                                            |
|    | a) Plot No. / Survey No.                                                         |                                      | :    | Survey No.50/5                                             |
|    | b) Door No.                                                                      | hink.Inr                             | 0    | Residential Land and Bungalow on Plot No. 24               |
|    | c) C.T.S. No. / Village                                                          |                                      | :    | Village – Panchak                                          |
|    | d) Ward / Taluka                                                                 |                                      | :    | Taluka – Nashik                                            |
|    | e) Mandal / District                                                             |                                      | :    | District – Nashik                                          |
| 7. | Postal address of the prop                                                       | erty                                 | :    | Residential Land and Bungalow on Plot No. 24, Ground ·     |
|    |                                                                                  |                                      |      | First Floor, Survey No.50/5,Near Rajeshwari Chowk Citric   |
|    |                                                                                  |                                      |      | Harkul Nagar , Village – Panchak, Taluka – Nashik, Distric |
|    |                                                                                  |                                      |      | - Nashik, Pin Code - 422 006, State - Maharashtra, Country |
|    |                                                                                  |                                      |      | - India                                                    |
| 8. | City / Town                                                                      |                                      | :    | Village – Panchak                                          |
|    | Residential area                                                                 |                                      | :    | Yes                                                        |
|    | Commercial area                                                                  |                                      | :    | No                                                         |
|    | Industrial area                                                                  | ing in the little little little      | :    | No                                                         |
|    | Classification of the area                                                       |                                      | :    |                                                            |
|    | i) High / Middle / Poor                                                          |                                      | :    | High Class                                                 |