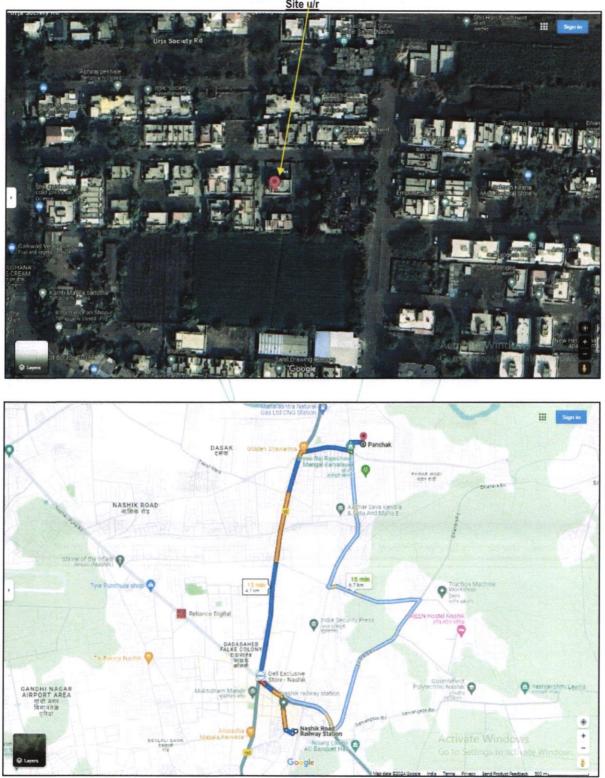

Valuation Report Prepared For: BOB/ Regional Office / Shri.Sahebrao Digamber Mahajan (007019/2305021) Page 4 of 27

The property is located in a developing Residential area having good infrastructure, well connected by road and train. The immovable property comprises of Freehold Residential land and structures thereof. It is located at about 4.7 km. travelling distance from Nashik Road Railway Station.

### Longitude Latitude: 19°58'48.0"N 73°50'59.4"E