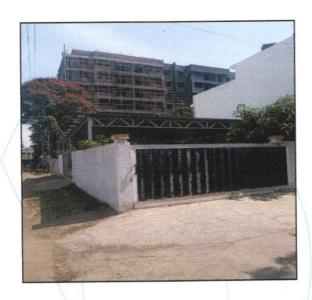

# Details of the property under consideration:

Name of Owner: Shri.Sahebrao Digamber Mahajan

Residential Open Land Bearing Plot No. 23, Survey No.50/5, Near Rajeshwari Chowk Citric, Harkul Nagar , Village - Panchak, Taluka - Nashik, District - Nashik, Pin Code - 422 006, State - Maharashtra, Country - India.

Boundaries of the property.

9.00 Meter Colony Road North

South Plot No.24 East Open Space

West 6.00 Meter Colony Road

Considering various parameters recorded, existing economic scenario, and the information that is available with reference to the development of neighborhood and method selected for valuation, we are of the opinion that, the property premises can be assessed and Fair Market Value for this particular purpose at: