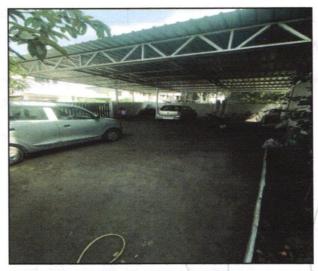

# Details of the property under consideration:

Name of Owner: Shri.Sahebrao Digamber Mahajan

Residential Open Land Bearing Plot No. 23, Survey No.50/5, Near Rajeshwari Chowk Citric, Harkul Nagar , Village - Panchak, Taluka - Nashik, District - Nashik, Pin Code - 422 006, State - Maharashtra, Country - India.

Boundaries of the property.

9.00 Meter Colony Road North

South Plot No.24 East Open Space

West 6.00 Meter Colony Road

Considering various parameters recorded, existing economic scenario, and the information that is available with reference to the development of neighborhood and method selected for valuation, we are of the opinion that, the property premises can be assessed and Fair Market Value for this particular purpose at: