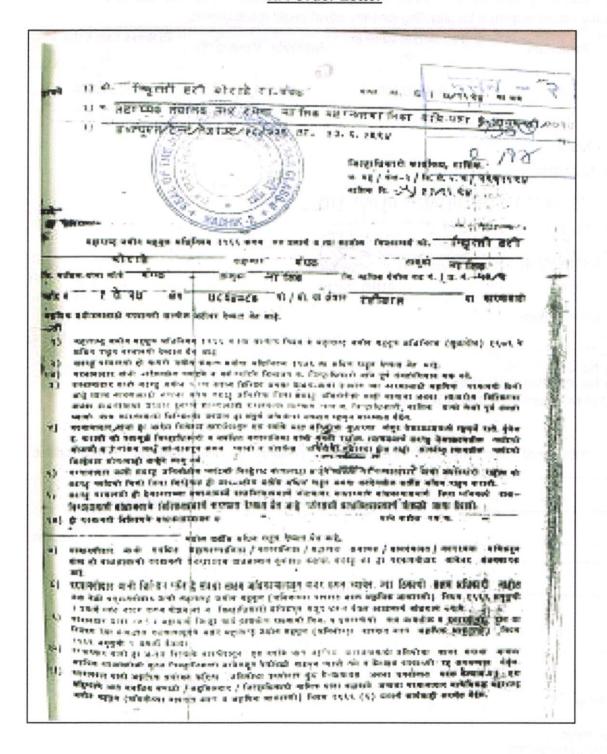

## 1. VALUATION OPINION REPORT

This is to certify that the property bearing Residential Open Land Bearing Plot No. 23, Survey No.50/5, Near Rajeshwari Chowk Citric, Harkul Nagar , Village - Panchak, Taluka - Nashik, District - Nashik, Pin Code -422 006, State - Maharashtra, Country - India belongs to Shri.Sahebrao Digamber Mahajan