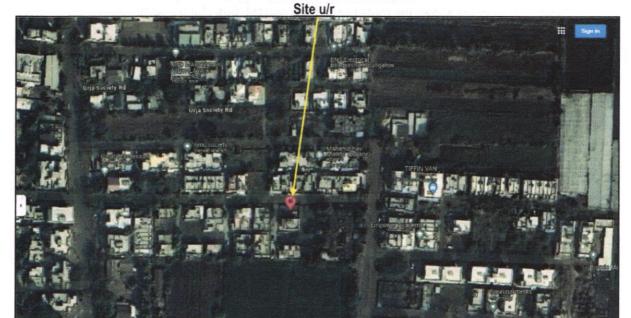

# Details of the property under consideration:

Name of Owner: Shri.Sahebrao Digamber Mahajan

Residential Open Land Bearing Plot No. 23, Survey No.50/5, Near Rajeshwari Chowk Citric, Harkul Nagar , Village - Panchak, Taluka - Nashik, District - Nashik, Pin Code - 422 006, State - Maharashtra, Country - India.

Longitude Latitude: 20°34'16.3"N 74°11'49.3"E

Boundaries of the property.

9.00 Meter Colony Road North

South Plot No.24 East Open Space

West 6.00 Meter Colony Road

Considering various parameters recorded, existing economic scenario, and the information that is available with reference to the development of neighborhood and method selected for valuation, we are of the opinion that, the property premises can be assessed and Fair Market Value for this particular purpose at: