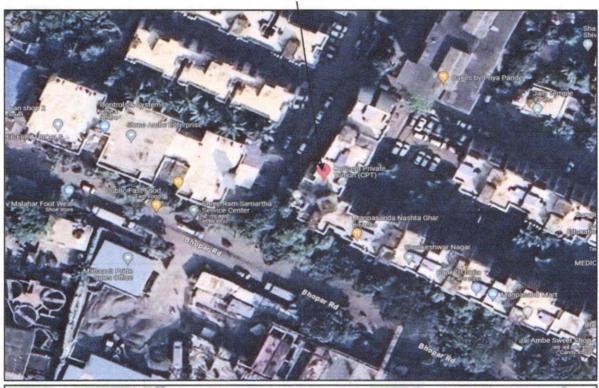

# Details of the property under consideration:

Name of Owner: Mr. Ashish M. Dutiya & Mrs. Dimple Ashish Dutiya

Commercial Shop No. 33A, Ground Floor, Building No. A8, "Shankheshwar Nagar A8", Near D' Mart, Bhopar Road, Village - Nandivali Panchanand, Dombivli (East), Taluka - Kalyan, District - Thane, PIN Code - 400 612, State - Maharashtra, Country - India.

Latitude Longitude - 19°11'34.1"N 73°05'29.9"E

Boundaries of the property.

North Building No. A9

South **Bhopar Road** 

East Building No. A7

West Internal Road

Considering various parameters recorded, existing economic scenario, and the information that is available with reference to the development of neighborhood and method selected for valuation, we are of the opinion that, the property premises can be assessed and valued for banking purpose for ₹ 30,63,750.00 (Rupees Thirty Lakh Sixty Three Thousand Seven Hundred Fifty Only).