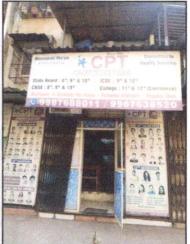

# Details of the property under consideration:

Name of Owner: Mr. Ashish M. Dutiya & Mrs. Dimple Ashish Dutiya

Commercial Shop No. 33A, Ground Floor, Building No. A8, "Shankheshwar Nagar A8", Near D' Mart, Bhopar Road, Village - Nandivali Panchanand, Dombivli (East), Taluka - Kalyan, District - Thane, PIN Code - 400 612, State - Maharashtra, Country - India.

### **GENERAL**:

| 1  | Purpose for which the valuation is made                                                                             | To assess the Fair Market Value as on 17.02.2024 for Bank Loan Purpose                                                                                                                                                                                                                                                                 |
|----|---------------------------------------------------------------------------------------------------------------------|----------------------------------------------------------------------------------------------------------------------------------------------------------------------------------------------------------------------------------------------------------------------------------------------------------------------------------------|
| 2  | Date of inspection                                                                                                  | 16.02.2024                                                                                                                                                                                                                                                                                                                             |
| 3  | Name of the owner/ owners                                                                                           | Mr. Ashish M. Dutiya &<br>Mrs. Dimple Ashish Dutiya                                                                                                                                                                                                                                                                                    |
| 4  | If the property is under joint ownership / co-<br>ownership, share of each such owner. Are the<br>shares undivided? | Joint Ownership Details of ownership share is not available                                                                                                                                                                                                                                                                            |
| 5  | Brief description of the property                                                                                   | Address: Commercial Shop No. 33A, Ground Floor, Building No. A8, "Shankheshwar Nagar A8", Near D' Mart, Bhopar Road, Village – Nandivali Panchanand, Dombivli (East), Taluka – Kalyan, District – Thane, PIN Code – 400 612, State – Maharashtra, Country – India.  Contact Person: Mr. Minakshi Yadav (Tenant) Contact No. 9967638520 |
| 6  | Location, street, ward no                                                                                           | Near D' Mart, Bhopar Road, Village – Nandivali<br>Panchanand, Dombivli (East), Taluka – Kalyan,<br>District – Thane                                                                                                                                                                                                                    |
|    | Survey/ Plot no. of land                                                                                            | Survey No. 71 (Part) of Village – Nandivali<br>Panchanand                                                                                                                                                                                                                                                                              |
| 8  | Is the property situated in residential/<br>commercial/ mixed area/ Residential area?                               | Residential cum Commercial Area                                                                                                                                                                                                                                                                                                        |
| 9  | Classification of locality-high class/ middle class/poor class                                                      | Middle Class                                                                                                                                                                                                                                                                                                                           |
| 10 | Proximity to civic amenities like schools, Hospitals, Units, market, cinemas etc.                                   | All the amenities are available in the vicinity                                                                                                                                                                                                                                                                                        |
| 11 | Means and proximity to surface communication by which the locality is served                                        | Served by Buses, Taxies, Auto and Private cars                                                                                                                                                                                                                                                                                         |
|    | LAND                                                                                                                |                                                                                                                                                                                                                                                                                                                                        |
| 12 | Area of Unit supported by documentary proof.<br>Shape, dimension and physical features                              | Carpet Area in Sq. Ft. = 112.00<br>Otla Area in Sq. Ft. = 32.00<br>Total Carpet Area in Sq. Ft. = 144.00                                                                                                                                                                                                                               |