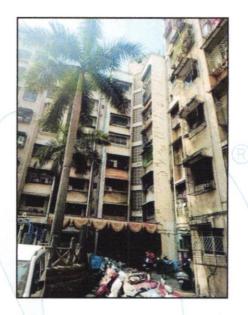

# Details of the property under consideration:

Name of Owner: Mr. Ashish M. Dutiya & Mrs. Dimple Ashish Dutiya

Commercial Shop No. 33A, Ground Floor, Building No. A8, "Shankheshwar Nagar A8", Near D' Mart, Bhopar Road, Village - Nandivali Panchanand, Dombivli (East), Taluka - Kalyan, District - Thane, PIN Code - 400 612, State - Maharashtra, Country - India.

# VALUATION OPINION REPORT

The property bearing Commercial Shop No. 33A, Ground Floor, Building No. A8, "Shankheshwar Nagar A8", Near D' Mart, Bhopar Road, Village - Nandivali Panchanand, Dombivli (East), Taluka - Kalyan, District - Thane, PIN Code - 400 612, State - Maharashtra, Country - India belongs to Mr. Ashish M. Dutiya & Mrs. Dimple Ashish Dutiya.

Boundaries of the property.

North Building No. A9

South **Bhopar Road** 

East Building No. A7

West Internal Road

Considering various parameters recorded, existing economic scenario, and the information that is available with reference to the development of neighborhood and method selected for valuation, we are of the opinion that, the property premises can be assessed and valued for banking purpose for ₹ 30,63,750.00 (Rupees Thirty Lakh Sixty Three Thousand Seven Hundred Fifty Only).