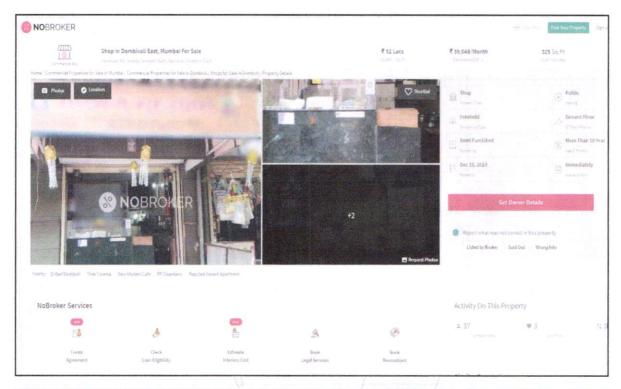

# <u>Valuation Report of Commercial Shop No. 33A, Ground Floor, Building No. A8, "Shankheshwar Nagar A8", Near D' Mart, Bhopar Road, Village – Nandivali Panchanand, Dombivli (East), Taluka – Kalyan, District – Thane, PIN Code – 400 612, State – Maharashtra, Country – India.</u>

### **GENERAL**:

| 1  | Purpose for which the valuation is made                                                                             | To assess the Fair Market Value as on 17.02.2024 for Bank Loan Purpose                                                                                                                                                                                                                                                                 |
|----|---------------------------------------------------------------------------------------------------------------------|----------------------------------------------------------------------------------------------------------------------------------------------------------------------------------------------------------------------------------------------------------------------------------------------------------------------------------------|
| 2  | Date of inspection                                                                                                  | 16.02.2024                                                                                                                                                                                                                                                                                                                             |
| 3  | Name of the owner/ owners                                                                                           | Mr. Ashish M. Dutiya &<br>Mrs. Dimple Ashish Dutiya                                                                                                                                                                                                                                                                                    |
| 4  | If the property is under joint ownership / co-<br>ownership, share of each such owner. Are the<br>shares undivided? | Joint Ownership Details of ownership share is not available                                                                                                                                                                                                                                                                            |
| 5  | Brief description of the property                                                                                   | Address: Commercial Shop No. 33A, Ground Floor, Building No. A8, "Shankheshwar Nagar A8", Near D' Mart, Bhopar Road, Village – Nandivali Panchanand, Dombivli (East), Taluka – Kalyan, District – Thane, PIN Code – 400 612, State – Maharashtra, Country – India.  Contact Person: Mr. Minakshi Yadav (Tenant) Contact No. 9967638520 |
| 6  | Location, street, ward no                                                                                           | Near D' Mart, Bhopar Road, Village – Nandivali<br>Panchanand, Dombivli (East), Taluka – Kalyan,<br>District – Thane                                                                                                                                                                                                                    |
|    | Survey/ Plot no. of land                                                                                            | Survey No. 71 (Part) of Village – Nandivali<br>Panchanand                                                                                                                                                                                                                                                                              |
| 8  | Is the property situated in residential/<br>commercial/ mixed area/ Residential area?                               | Residential cum Commercial Area                                                                                                                                                                                                                                                                                                        |
| 9  | Classification of locality-high class/ middle class/poor class                                                      | Middle Class                                                                                                                                                                                                                                                                                                                           |
| 10 | Proximity to civic amenities like schools, Hospitals, Units, market, cinemas etc.                                   | All the amenities are available in the vicinity                                                                                                                                                                                                                                                                                        |
| 11 | Means and proximity to surface communication by which the locality is served                                        | Served by Buses, Taxies, Auto and Private cars                                                                                                                                                                                                                                                                                         |
|    | LAND                                                                                                                |                                                                                                                                                                                                                                                                                                                                        |
| 12 | Area of Unit supported by documentary proof.<br>Shape, dimension and physical features                              | Carpet Area in Sq. Ft. = 112.00<br>Otla Area in Sq. Ft. = 32.00<br>Total Carpet Area in Sq. Ft. = 144.00                                                                                                                                                                                                                               |