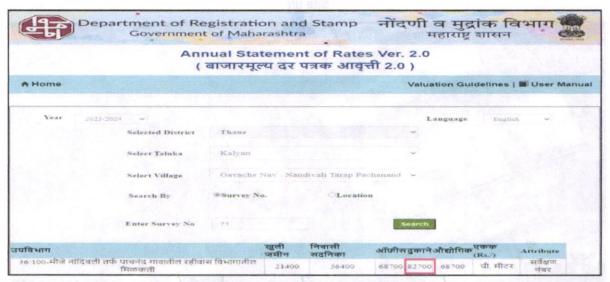

### **GENERAL**:

| 1  | Purpose for which the valuation is made                                                                             | To assess the Fair Market Value as on 17.02.2024 for Bank Loan Purpose                                                                                                                                                                                                                                                                 |
|----|---------------------------------------------------------------------------------------------------------------------|----------------------------------------------------------------------------------------------------------------------------------------------------------------------------------------------------------------------------------------------------------------------------------------------------------------------------------------|
| 2  | Date of inspection                                                                                                  | 16.02.2024                                                                                                                                                                                                                                                                                                                             |
| 3  | Name of the owner/ owners                                                                                           | Mr. Ashish M. Dutiya &<br>Mrs. Dimple Ashish Dutiya                                                                                                                                                                                                                                                                                    |
| 4  | If the property is under joint ownership / co-<br>ownership, share of each such owner. Are the<br>shares undivided? | Joint Ownership Details of ownership share is not available                                                                                                                                                                                                                                                                            |
| 5  | Brief description of the property                                                                                   | Address: Commercial Shop No. 33A, Ground Floor, Building No. A8, "Shankheshwar Nagar A8", Near D' Mart, Bhopar Road, Village – Nandivali Panchanand, Dombivli (East), Taluka – Kalyan, District – Thane, PIN Code – 400 612, State – Maharashtra, Country – India.  Contact Person: Mr. Minakshi Yadav (Tenant) Contact No. 9967638520 |
| 6  | Location, street, ward no                                                                                           | Near D' Mart, Bhopar Road, Village – Nandivali<br>Panchanand, Dombivli (East), Taluka – Kalyan,<br>District – Thane                                                                                                                                                                                                                    |
|    | Survey/ Plot no. of land                                                                                            | Survey No. 71 (Part) of Village – Nandivali<br>Panchanand                                                                                                                                                                                                                                                                              |
| 8  | Is the property situated in residential/<br>commercial/ mixed area/ Residential area?                               | Residential cum Commercial Area                                                                                                                                                                                                                                                                                                        |
| 9  | Classification of locality-high class/ middle class/poor class                                                      | Middle Class                                                                                                                                                                                                                                                                                                                           |
| 10 | Proximity to civic amenities like schools, Hospitals, Units, market, cinemas etc.                                   | All the amenities are available in the vicinity                                                                                                                                                                                                                                                                                        |
| 11 | Means and proximity to surface communication by which the locality is served                                        | Served by Buses, Taxies, Auto and Private cars                                                                                                                                                                                                                                                                                         |
|    | LAND                                                                                                                |                                                                                                                                                                                                                                                                                                                                        |
| 12 | Area of Unit supported by documentary proof.<br>Shape, dimension and physical features                              | Carpet Area in Sq. Ft. = 112.00<br>Otla Area in Sq. Ft. = 32.00<br>Total Carpet Area in Sq. Ft. = 144.00                                                                                                                                                                                                                               |