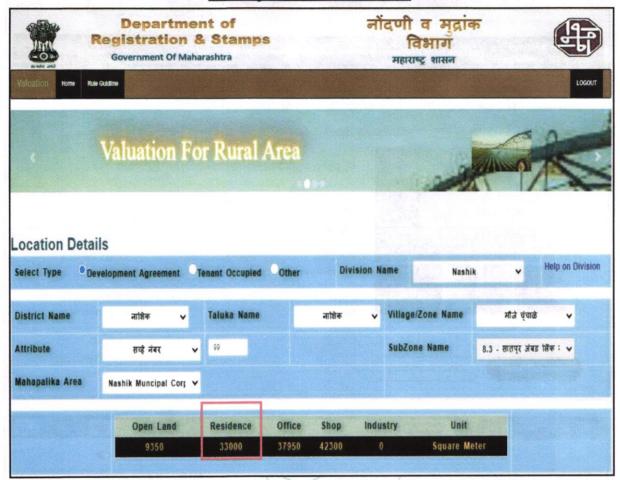

Considering various parameters recorded, existing economic scenario, and the information that is available with reference to the development of neighborhood and method selected for valuation, we are of the opinion that, the property premises can be assessed for this particular purpose at 23,65,200,00 (Rupees Twenty-Three Lakh Sixty-Five Thousand Two Hundred Only).