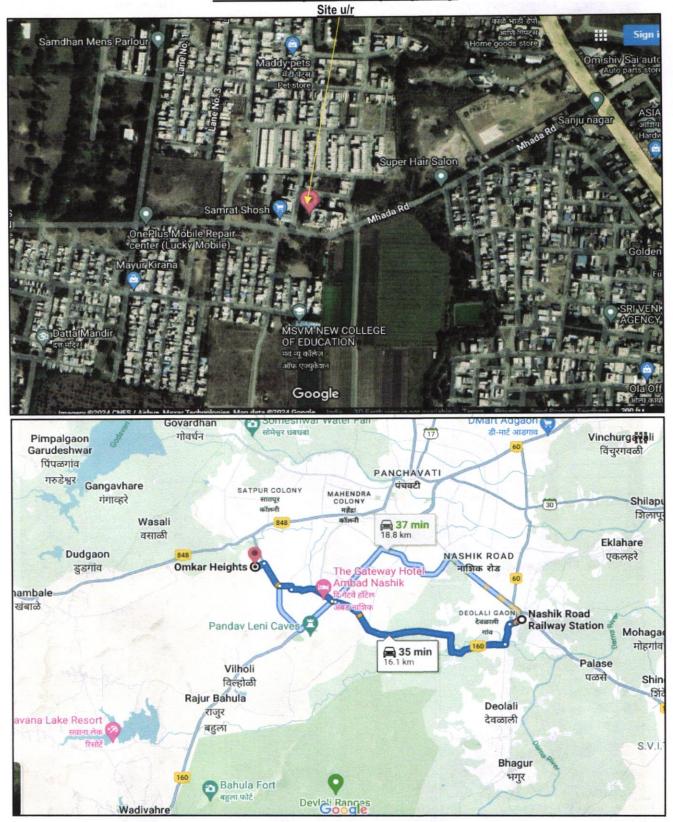

Longitude Latitude: 19°58'17.9"N 73°43'27.4"E

## **VALUATION REPORT (IN RESPECT OF FLAT)**

| 1  | General                                                                                                                                               |                                                                                                                                                                                                       |                                                                                  |                                                                                                                                                                                                                                                                                                   |
|----|-------------------------------------------------------------------------------------------------------------------------------------------------------|-------------------------------------------------------------------------------------------------------------------------------------------------------------------------------------------------------|----------------------------------------------------------------------------------|---------------------------------------------------------------------------------------------------------------------------------------------------------------------------------------------------------------------------------------------------------------------------------------------------|
| 1. | Purpose for which the value                                                                                                                           | uation is made                                                                                                                                                                                        | :                                                                                | To assess fair market value of the property for Banking Purpose.                                                                                                                                                                                                                                  |
| 2. | a) Date of inspection                                                                                                                                 |                                                                                                                                                                                                       | :                                                                                | 14.02.2024 R                                                                                                                                                                                                                                                                                      |
|    | b) Date on which the                                                                                                                                  | valuation is made                                                                                                                                                                                     | :                                                                                | 14.02.2024                                                                                                                                                                                                                                                                                        |
| 3. | Sau. Sheetal Nitin Bh 2. Copy of Part Comme issued by Nashik Mu 3. Copy of Occupancy Corporation, Nashik. 4. Copy of Approved Bu dated 31.03.2022 iss | reement For Sale of andure (Purchaser ncement Certificate nicipal Corporation, Certificate No. NNF ilding Plan Accompued by Assistant Dicate No. P5160001 d his / their address tils of share of each | No<br>Na<br>Na<br>Na<br>Na<br>Na<br>Na<br>Na<br>Na<br>Na<br>Na<br>Na<br>Na<br>Na | 28911/ 2022 dated 31.03.2022 issued by Nashik Municipal ing Occupancy Certificate No. Nashik/ B2/ OC/ 28911/ 2022 for Town Planning, Nashik Municipal Corporation, Nashik. i2 dated.09.09.2021 is issued by Maharashtra Real Estate                                                               |
|    | Th                                                                                                                                                    | nink.Inno                                                                                                                                                                                             | ) V                                                                              | Name of Owner:  M/s. Five Star Enterprises.  Address: Residential Flat No. 304, Third Floor, "Omkar Heights", Survey No. 99+100/ D/ 2, Plot No. 16+17,                                                                                                                                            |
| 5. | Brief description of the Leasehold / freehold etc.)                                                                                                   |                                                                                                                                                                                                       | 3                                                                                | The property is a Residential Flat No. 304 located on Third Floor. The composition of flat is Living + Bedroom + Kitchen + WC + Bath + Balcony + Passage. (i.e.1BHK). The property is at 16.1 Km. travelling distance from nearest Railway Station Nashik Road.  Landmark: Next to Bhor Township, |