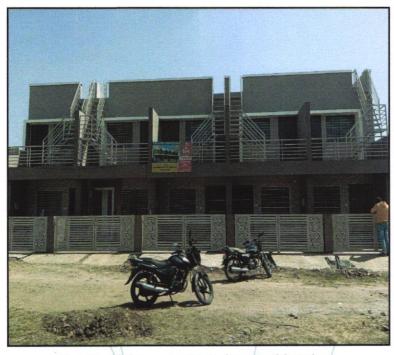

Residential Row House on Plot No. 31+32+33/1 to 5, Ground + First Floor, "Trimurti Row - Houses", Survey No. 404/1A, Behind Meghraj Bakery, Indraprastha Nagar, Peth Road, Village + Makhmalabad, Taluka & District - Nashik, PIN Code - 422 003, State - Maharashtra, Country - India.

| 5.  |       | description of the property (Including sehold / freehold etc.)                |     | The property is a residential Row Houses of Ground Floor + First Floor The composition of Row Bungalow is:  Ground Floor: Parking + Staircase + Living + Kitchen + Porch Area.  First Floor: 2 Bedroom + Toilet + Staircase + Balcony The property is at 17.0 Km travelling distance from Nashik Road Railway Station, Nashik.  Landmark: Behind Meghraj Bakery |
|-----|-------|-------------------------------------------------------------------------------|-----|-----------------------------------------------------------------------------------------------------------------------------------------------------------------------------------------------------------------------------------------------------------------------------------------------------------------------------------------------------------------|
|     |       |                                                                               | _   |                                                                                                                                                                                                                                                                                                                                                                 |
| 6.  | -     | tion of property                                                              | 1:  | (R)                                                                                                                                                                                                                                                                                                                                                             |
|     | a)    | Plot No. / Survey No.                                                         | 1   | Survey No. 404/ 1A, Plot No. 31+32+33/1 to 5                                                                                                                                                                                                                                                                                                                    |
|     | b)    | Door No.                                                                      | /:  | Residential Row House on Plot No. 31+32+33/1 to 5                                                                                                                                                                                                                                                                                                               |
|     | c)    | C.T.S. No. / Village                                                          | 1:  | Village – Makhmalabad                                                                                                                                                                                                                                                                                                                                           |
|     | d)    | Ward / Taluka                                                                 | 1:  | Taluka – Nashik                                                                                                                                                                                                                                                                                                                                                 |
|     | e)    | Mandal / District                                                             | :   | District – Nashik                                                                                                                                                                                                                                                                                                                                               |
|     | f)    | Date of issue and validity of layout of approved map / plan                   | -   | Copy of Approved Building Plan Digital Sign by Architect Mr. Jitendra Ramchandra Joshi, issued by Executive Engineer Town Planning Nashik Municipal Corporation, Nashik.                                                                                                                                                                                        |
|     | g)    | Approved map / plan issuing authority                                         | :   | Nashik Municipal Corporation                                                                                                                                                                                                                                                                                                                                    |
|     | h)    | Whether genuineness or authenticity of approved map/ plan is verified         | :   | Yes                                                                                                                                                                                                                                                                                                                                                             |
|     | i)    | Any other comments by our empanelled valuers on authentic of approved plan    |     | No                                                                                                                                                                                                                                                                                                                                                              |
| 7.  | Posta | Think.Inno                                                                    | V C | Residential Row House on Plot No. 31+32+33/1 to 5, Ground + First Floor, "Trimurti Row - Houses", Survey No. 404/ 1A, Behind Meghraj Bakery, Indraprasthan Nagar, Peth Road, Village – Makhmalabad, Taluka & District – Nashik, PIN Code – 422 003, State – Maharashtra, Country – India.                                                                       |
| 8.  | City  | / Town                                                                        | 1:  | Village – Satpur                                                                                                                                                                                                                                                                                                                                                |
|     | -     | dential area                                                                  | Ħ   | Yes                                                                                                                                                                                                                                                                                                                                                             |
|     |       | mercial area                                                                  | +   | No                                                                                                                                                                                                                                                                                                                                                              |
|     |       | strial area                                                                   | ·   | No                                                                                                                                                                                                                                                                                                                                                              |
| 9.  |       | sification of the area                                                        | 1   |                                                                                                                                                                                                                                                                                                                                                                 |
| -   |       | ph / Middle / Poor                                                            | :   | Middle Class                                                                                                                                                                                                                                                                                                                                                    |
|     |       | ban / Semi Urban / Rural                                                      | + : | Urban                                                                                                                                                                                                                                                                                                                                                           |
| 10. | -     | ing under Corporation limit / Village                                         |     | Village - Makhmalabad                                                                                                                                                                                                                                                                                                                                           |
|     | Pano  | chayat / Municipality                                                         |     | Nashik Municipal Corporation                                                                                                                                                                                                                                                                                                                                    |
| 11. |       | ther covered under any State / Central . enactments (e.g., Urban Land Ceiling |     | No                                                                                                                                                                                                                                                                                                                                                              |

|     | Sarcing Grant Straight Sur Signature Sur |        | Nagar, Peth Road, Village – Makhmalabad, Taluka & District - Nashik, PIN Code – 422 003, State – Maharashtra, Country – India. |
|-----|------------------------------------------------------------------------------|--------|--------------------------------------------------------------------------------------------------------------------------------|
| 3.  | Description of the locality Residential Industrial / Mixed                   | al / : | Residential                                                                                                                    |
| 4.  | Year of Construction                                                         |        | 2023 (As Per Occupancy Certificate)                                                                                            |
| 5.  | Number of Floors                                                             |        | Ground Floor + First Floor                                                                                                     |
| 6.  | Type of Structure                                                            |        | R.C.C. Framed Structure                                                                                                        |
| 7.  | Number of Dwelling Row Houses in building                                    | the :  | 05 Row Houses                                                                                                                  |
| 8.  | Quality of Construction                                                      | i te   | Good                                                                                                                           |
| 9.  | Appearance of the Building                                                   |        | Good                                                                                                                           |
| 10. | Maintenance of the Building                                                  | /:     | Good                                                                                                                           |
| 11. | Facilities Available                                                         | - /:   |                                                                                                                                |
| -   | Lift                                                                         |        | N.A                                                                                                                            |
|     | Protected Water Supply                                                       |        | Municipal Water supply                                                                                                         |
|     | Underground Sewerage                                                         |        | Connected to Municipal Sewerage System                                                                                         |
|     | Car parking - Open / Covered                                                 |        | Covered Car Parking                                                                                                            |
|     | Is Compound wall existing?                                                   |        | Yes                                                                                                                            |
|     | Is pavement laid around the building                                         |        | Yes                                                                                                                            |