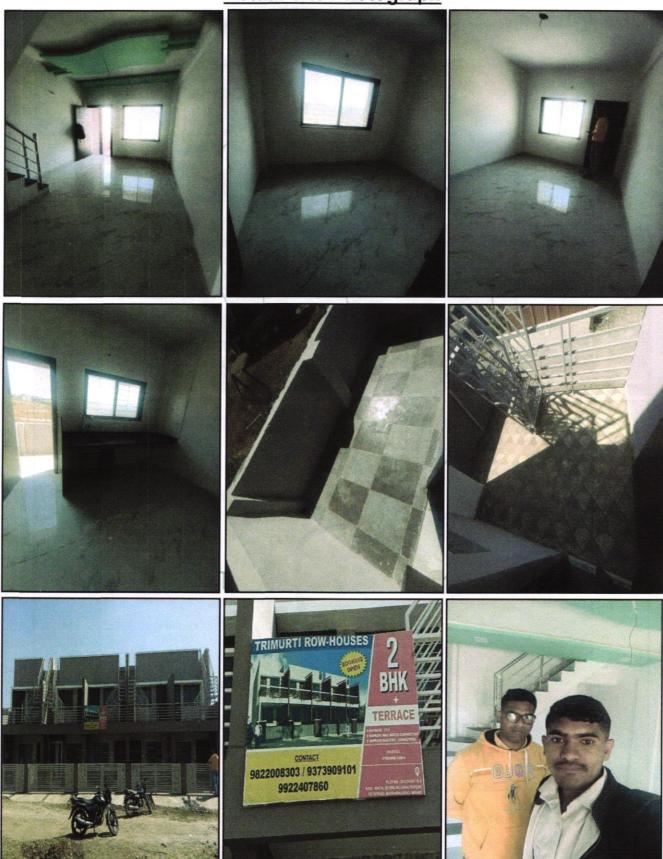

| 5.  |       | description of the property (Including sehold / freehold etc.)                |     | The property is a residential Row Houses of Ground Floor + First Floor The composition of Row Bungalow is:  Ground Floor: Parking + Staircase + Living + Kitchen + Porch Area.  First Floor: 2 Bedroom + Toilet + Staircase + Balcony The property is at 17.0 Km travelling distance from Nashik Road Railway Station, Nashik.  Landmark: Behind Meghraj Bakery |
|-----|-------|-------------------------------------------------------------------------------|-----|-----------------------------------------------------------------------------------------------------------------------------------------------------------------------------------------------------------------------------------------------------------------------------------------------------------------------------------------------------------------|
|     |       |                                                                               | _   |                                                                                                                                                                                                                                                                                                                                                                 |
| 6.  | -     | tion of property                                                              | 1:  | (R)                                                                                                                                                                                                                                                                                                                                                             |
|     | a)    | Plot No. / Survey No.                                                         | 1   | Survey No. 404/ 1A, Plot No. 31+32+33/1 to 5                                                                                                                                                                                                                                                                                                                    |
|     | b)    | Door No.                                                                      | /:  | Residential Row House on Plot No. 31+32+33/1 to 5                                                                                                                                                                                                                                                                                                               |
|     | c)    | C.T.S. No. / Village                                                          | 1:  | Village – Makhmalabad                                                                                                                                                                                                                                                                                                                                           |
|     | d)    | Ward / Taluka                                                                 | 1:  | Taluka – Nashik                                                                                                                                                                                                                                                                                                                                                 |
|     | e)    | Mandal / District                                                             | :   | District – Nashik                                                                                                                                                                                                                                                                                                                                               |
|     | f)    | Date of issue and validity of layout of approved map / plan                   | -   | Copy of Approved Building Plan Digital Sign by Architect Mr. Jitendra Ramchandra Joshi, issued by Executive Engineer Town Planning Nashik Municipal Corporation, Nashik.                                                                                                                                                                                        |
|     | g)    | Approved map / plan issuing authority                                         | :   | Nashik Municipal Corporation                                                                                                                                                                                                                                                                                                                                    |
|     | h)    | Whether genuineness or authenticity of approved map/ plan is verified         | :   | Yes                                                                                                                                                                                                                                                                                                                                                             |
|     | i)    | Any other comments by our empanelled valuers on authentic of approved plan    |     | No                                                                                                                                                                                                                                                                                                                                                              |
| 7.  | Posta | Think.Inno                                                                    | V C | Residential Row House on Plot No. 31+32+33/1 to 5, Ground + First Floor, "Trimurti Row - Houses", Survey No. 404/ 1A, Behind Meghraj Bakery, Indraprasthan Nagar, Peth Road, Village – Makhmalabad, Taluka & District – Nashik, PIN Code – 422 003, State – Maharashtra, Country – India.                                                                       |
| 8.  | City  | / Town                                                                        | 1:  | Village – Satpur                                                                                                                                                                                                                                                                                                                                                |
|     | -     | dential area                                                                  | Ħ   | Yes                                                                                                                                                                                                                                                                                                                                                             |
|     |       | mercial area                                                                  | +   | No                                                                                                                                                                                                                                                                                                                                                              |
|     |       | strial area                                                                   | ·   | No                                                                                                                                                                                                                                                                                                                                                              |
| 9.  |       | sification of the area                                                        | 1   |                                                                                                                                                                                                                                                                                                                                                                 |
| -   |       | ph / Middle / Poor                                                            | :   | Middle Class                                                                                                                                                                                                                                                                                                                                                    |
|     |       | ban / Semi Urban / Rural                                                      | + : | Urban                                                                                                                                                                                                                                                                                                                                                           |
| 10. | -     | ing under Corporation limit / Village                                         |     | Village - Makhmalabad                                                                                                                                                                                                                                                                                                                                           |
|     | Pano  | chayat / Municipality                                                         |     | Nashik Municipal Corporation                                                                                                                                                                                                                                                                                                                                    |
| 11. |       | ther covered under any State / Central . enactments (e.g., Urban Land Ceiling |     | No                                                                                                                                                                                                                                                                                                                                                              |

|     | Sarcing Grant Straight Sur Signature Sur |        | Nagar, Peth Road, Village – Makhmalabad, Taluka & District - Nashik, PIN Code – 422 003, State – Maharashtra, Country – India. |
|-----|------------------------------------------------------------------------------|--------|--------------------------------------------------------------------------------------------------------------------------------|
| 3.  | Description of the locality Residential Industrial / Mixed                   | al / : | Residential                                                                                                                    |
| 4.  | Year of Construction                                                         |        | 2023 (As Per Occupancy Certificate)                                                                                            |
| 5.  | Number of Floors                                                             |        | Ground Floor + First Floor                                                                                                     |
| 6.  | Type of Structure                                                            |        | R.C.C. Framed Structure                                                                                                        |
| 7.  | Number of Dwelling Row Houses in building                                    | the :  | 05 Row Houses                                                                                                                  |
| 8.  | Quality of Construction                                                      | i te   | Good                                                                                                                           |
| 9.  | Appearance of the Building                                                   |        | Good                                                                                                                           |
| 10. | Maintenance of the Building                                                  | /:     | Good                                                                                                                           |
| 11. | Facilities Available                                                         | - /:   |                                                                                                                                |
| -   | Lift                                                                         |        | N.A                                                                                                                            |
|     | Protected Water Supply                                                       |        | Municipal Water supply                                                                                                         |
|     | Underground Sewerage                                                         |        | Connected to Municipal Sewerage System                                                                                         |
|     | Car parking - Open / Covered                                                 |        | Covered Car Parking                                                                                                            |
|     | Is Compound wall existing?                                                   |        | Yes                                                                                                                            |
|     | Is pavement laid around the building                                         |        | Yes                                                                                                                            |