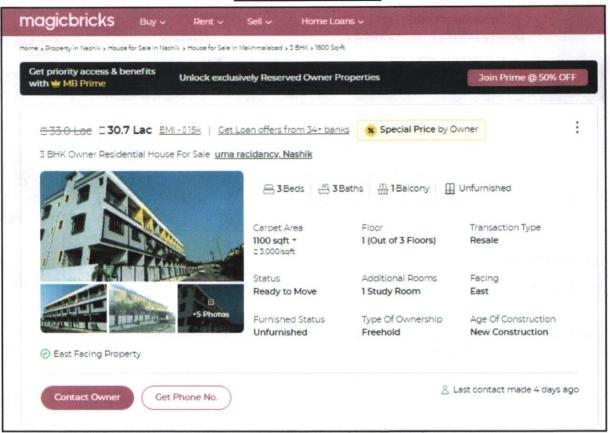

Residential Row House on Plot No. 31+32+33/1 to 5, Ground + First Floor, "Trimurti Row - Houses", Survey No. 404/1A, Behind Meghraj Bakery, Indraprastha Nagar, Peth Road, Village + Makhmalabad, Taluka & District - Nashik, PIN Code - 422 003, State - Maharashtra, Country - India.

| 5.  |       | description of the property (Including sehold / freehold etc.)                |     | The property is a residential Row Houses of Ground Floor + First Floor The composition of Row Bungalow is:  Ground Floor: Parking + Staircase + Living + Kitchen + Porch Area.  First Floor: 2 Bedroom + Toilet + Staircase + Balcony The property is at 17.0 Km travelling distance from Nashik Road Railway Station, Nashik.  Landmark: Behind Meghraj Bakery |
|-----|-------|-------------------------------------------------------------------------------|-----|-----------------------------------------------------------------------------------------------------------------------------------------------------------------------------------------------------------------------------------------------------------------------------------------------------------------------------------------------------------------|
|     |       |                                                                               | _   |                                                                                                                                                                                                                                                                                                                                                                 |
| 6.  | -     | tion of property                                                              | 1:  | (R)                                                                                                                                                                                                                                                                                                                                                             |
|     | a)    | Plot No. / Survey No.                                                         | 1   | Survey No. 404/ 1A, Plot No. 31+32+33/1 to 5                                                                                                                                                                                                                                                                                                                    |
|     | b)    | Door No.                                                                      | /:  | Residential Row House on Plot No. 31+32+33/1 to 5                                                                                                                                                                                                                                                                                                               |
|     | c)    | C.T.S. No. / Village                                                          | 1:  | Village – Makhmalabad                                                                                                                                                                                                                                                                                                                                           |
|     | d)    | Ward / Taluka                                                                 | 1:  | Taluka – Nashik                                                                                                                                                                                                                                                                                                                                                 |
|     | e)    | Mandal / District                                                             | :   | District – Nashik                                                                                                                                                                                                                                                                                                                                               |
|     | f)    | Date of issue and validity of layout of approved map / plan                   | -   | Copy of Approved Building Plan Digital Sign by Architect Mr. Jitendra Ramchandra Joshi, issued by Executive Engineer Town Planning Nashik Municipal Corporation, Nashik.                                                                                                                                                                                        |
|     | g)    | Approved map / plan issuing authority                                         | :   | Nashik Municipal Corporation                                                                                                                                                                                                                                                                                                                                    |
|     | h)    | Whether genuineness or authenticity of approved map/ plan is verified         | :   | Yes                                                                                                                                                                                                                                                                                                                                                             |
|     | i)    | Any other comments by our empanelled valuers on authentic of approved plan    |     | No                                                                                                                                                                                                                                                                                                                                                              |
| 7.  | Posta | Think.Inno                                                                    | V C | Residential Row House on Plot No. 31+32+33/1 to 5, Ground + First Floor, "Trimurti Row - Houses", Survey No. 404/ 1A, Behind Meghraj Bakery, Indraprasthan Nagar, Peth Road, Village – Makhmalabad, Taluka & District – Nashik, PIN Code – 422 003, State – Maharashtra, Country – India.                                                                       |
| 8.  | City  | / Town                                                                        | 1:  | Village – Satpur                                                                                                                                                                                                                                                                                                                                                |
|     | -     | dential area                                                                  | Ħ   | Yes                                                                                                                                                                                                                                                                                                                                                             |
|     |       | mercial area                                                                  | +   | No                                                                                                                                                                                                                                                                                                                                                              |
|     |       | strial area                                                                   | ·   | No                                                                                                                                                                                                                                                                                                                                                              |
| 9.  |       | sification of the area                                                        | 1   |                                                                                                                                                                                                                                                                                                                                                                 |
| -   |       | ph / Middle / Poor                                                            | :   | Middle Class                                                                                                                                                                                                                                                                                                                                                    |
|     |       | ban / Semi Urban / Rural                                                      | + : | Urban                                                                                                                                                                                                                                                                                                                                                           |
| 10. | -     | ing under Corporation limit / Village                                         |     | Village - Makhmalabad                                                                                                                                                                                                                                                                                                                                           |
|     | Pano  | chayat / Municipality                                                         |     | Nashik Municipal Corporation                                                                                                                                                                                                                                                                                                                                    |
| 11. |       | ther covered under any State / Central . enactments (e.g., Urban Land Ceiling |     | No                                                                                                                                                                                                                                                                                                                                                              |