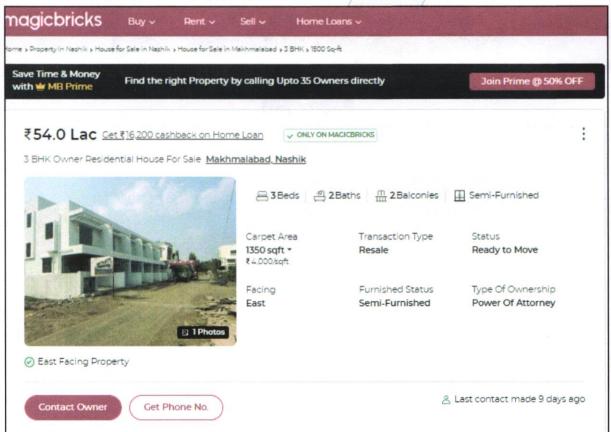

Residential Row House on Plot No. 31+32+33/1 to 5, Ground + First Floor, "Trimurti Row - Houses", Survey No. 404/1A, Behind Meghraj Bakery, Indraprastha Nagar, Peth Road, Village + Makhmalabad, Taluka & District - Nashik, PIN Code - 422 003, State - Maharashtra, Country - India.

| 5.  |       | description of the property (Including sehold / freehold etc.)                |     | The property is a residential Row Houses of Ground Floor + First Floor The composition of Row Bungalow is:  Ground Floor: Parking + Staircase + Living + Kitchen + Porch Area.  First Floor: 2 Bedroom + Toilet + Staircase + Balcony The property is at 17.0 Km travelling distance from Nashik Road Railway Station, Nashik.  Landmark: Behind Meghraj Bakery |
|-----|-------|-------------------------------------------------------------------------------|-----|-----------------------------------------------------------------------------------------------------------------------------------------------------------------------------------------------------------------------------------------------------------------------------------------------------------------------------------------------------------------|
|     |       |                                                                               | _   |                                                                                                                                                                                                                                                                                                                                                                 |
| 6.  | -     | tion of property                                                              | 1:  | (R)                                                                                                                                                                                                                                                                                                                                                             |
|     | a)    | Plot No. / Survey No.                                                         | 1   | Survey No. 404/ 1A, Plot No. 31+32+33/1 to 5                                                                                                                                                                                                                                                                                                                    |
|     | b)    | Door No.                                                                      | /:  | Residential Row House on Plot No. 31+32+33/1 to 5                                                                                                                                                                                                                                                                                                               |
|     | c)    | C.T.S. No. / Village                                                          | 1:  | Village – Makhmalabad                                                                                                                                                                                                                                                                                                                                           |
|     | d)    | Ward / Taluka                                                                 | 1:  | Taluka – Nashik                                                                                                                                                                                                                                                                                                                                                 |
|     | e)    | Mandal / District                                                             | :   | District – Nashik                                                                                                                                                                                                                                                                                                                                               |
|     | f)    | Date of issue and validity of layout of approved map / plan                   | -   | Copy of Approved Building Plan Digital Sign by Architect Mr. Jitendra Ramchandra Joshi, issued by Executive Engineer Town Planning Nashik Municipal Corporation, Nashik.                                                                                                                                                                                        |
|     | g)    | Approved map / plan issuing authority                                         | :   | Nashik Municipal Corporation                                                                                                                                                                                                                                                                                                                                    |
|     | h)    | Whether genuineness or authenticity of approved map/ plan is verified         | :   | Yes                                                                                                                                                                                                                                                                                                                                                             |
|     | i)    | Any other comments by our empanelled valuers on authentic of approved plan    |     | No                                                                                                                                                                                                                                                                                                                                                              |
| 7.  | Posta | Think.Inno                                                                    | V C | Residential Row House on Plot No. 31+32+33/1 to 5, Ground + First Floor, "Trimurti Row - Houses", Survey No. 404/ 1A, Behind Meghraj Bakery, Indraprasthan Nagar, Peth Road, Village – Makhmalabad, Taluka & District – Nashik, PIN Code – 422 003, State – Maharashtra, Country – India.                                                                       |
| 8.  | City  | / Town                                                                        | 1:  | Village – Satpur                                                                                                                                                                                                                                                                                                                                                |
|     | -     | dential area                                                                  | Ħ   | Yes                                                                                                                                                                                                                                                                                                                                                             |
|     |       | mercial area                                                                  | +   | No                                                                                                                                                                                                                                                                                                                                                              |
|     |       | strial area                                                                   | ·   | No                                                                                                                                                                                                                                                                                                                                                              |
| 9.  |       | sification of the area                                                        | 1   |                                                                                                                                                                                                                                                                                                                                                                 |
| -   |       | ph / Middle / Poor                                                            | :   | Middle Class                                                                                                                                                                                                                                                                                                                                                    |
|     |       | ban / Semi Urban / Rural                                                      | + : | Urban                                                                                                                                                                                                                                                                                                                                                           |
| 10. | -     | ing under Corporation limit / Village                                         |     | Village - Makhmalabad                                                                                                                                                                                                                                                                                                                                           |
|     | Pano  | chayat / Municipality                                                         |     | Nashik Municipal Corporation                                                                                                                                                                                                                                                                                                                                    |
| 11. |       | ther covered under any State / Central . enactments (e.g., Urban Land Ceiling |     | No                                                                                                                                                                                                                                                                                                                                                              |