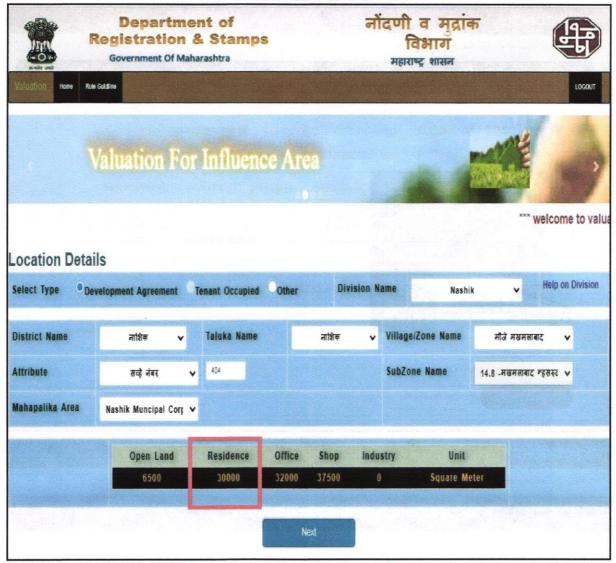

Residential Row House on Plot No. 31+32+33/1 to 5, Ground + First Floor, "Trimurti Row - Houses", Survey No. 404/1A, Behind Meghraj Bakery, Indraprastha Nagar, Peth Road, Village + Makhmalabad, Taluka & District - Nashik, PIN Code - 422 003, State - Maharashtra, Country - India.

| 5.  |       | description of the property (Including sehold / freehold etc.)                |     | The property is a residential Row Houses of Ground Floor + First Floor The composition of Row Bungalow is:  Ground Floor: Parking + Staircase + Living + Kitchen + Porch Area.  First Floor: 2 Bedroom + Toilet + Staircase + Balcony The property is at 17.0 Km travelling distance from Nashik Road Railway Station, Nashik.  Landmark: Behind Meghraj Bakery |
|-----|-------|-------------------------------------------------------------------------------|-----|-----------------------------------------------------------------------------------------------------------------------------------------------------------------------------------------------------------------------------------------------------------------------------------------------------------------------------------------------------------------|
|     |       |                                                                               | _   |                                                                                                                                                                                                                                                                                                                                                                 |
| 6.  | -     | tion of property                                                              | 1:  | (R)                                                                                                                                                                                                                                                                                                                                                             |
|     | a)    | Plot No. / Survey No.                                                         | 1   | Survey No. 404/ 1A, Plot No. 31+32+33/1 to 5                                                                                                                                                                                                                                                                                                                    |
|     | b)    | Door No.                                                                      | /:  | Residential Row House on Plot No. 31+32+33/1 to 5                                                                                                                                                                                                                                                                                                               |
|     | c)    | C.T.S. No. / Village                                                          | 1:  | Village – Makhmalabad                                                                                                                                                                                                                                                                                                                                           |
|     | d)    | Ward / Taluka                                                                 | 1:  | Taluka – Nashik                                                                                                                                                                                                                                                                                                                                                 |
|     | e)    | Mandal / District                                                             | :   | District – Nashik                                                                                                                                                                                                                                                                                                                                               |
|     | f)    | Date of issue and validity of layout of approved map / plan                   | -   | Copy of Approved Building Plan Digital Sign by Architect Mr. Jitendra Ramchandra Joshi, issued by Executive Engineer Town Planning Nashik Municipal Corporation, Nashik.                                                                                                                                                                                        |
|     | g)    | Approved map / plan issuing authority                                         | :   | Nashik Municipal Corporation                                                                                                                                                                                                                                                                                                                                    |
|     | h)    | Whether genuineness or authenticity of approved map/ plan is verified         | :   | Yes                                                                                                                                                                                                                                                                                                                                                             |
|     | i)    | Any other comments by our empanelled valuers on authentic of approved plan    |     | No                                                                                                                                                                                                                                                                                                                                                              |
| 7.  | Posta | Think.Inno                                                                    | V C | Residential Row House on Plot No. 31+32+33/1 to 5, Ground + First Floor, "Trimurti Row - Houses", Survey No. 404/ 1A, Behind Meghraj Bakery, Indraprasthan Nagar, Peth Road, Village – Makhmalabad, Taluka & District – Nashik, PIN Code – 422 003, State – Maharashtra, Country – India.                                                                       |
| 8.  | City  | / Town                                                                        | 1:  | Village – Satpur                                                                                                                                                                                                                                                                                                                                                |
|     | -     | dential area                                                                  | Ħ   | Yes                                                                                                                                                                                                                                                                                                                                                             |
|     |       | mercial area                                                                  | +   | No                                                                                                                                                                                                                                                                                                                                                              |
|     |       | strial area                                                                   | ·   | No                                                                                                                                                                                                                                                                                                                                                              |
| 9.  |       | sification of the area                                                        | 1   |                                                                                                                                                                                                                                                                                                                                                                 |
| -   |       | ph / Middle / Poor                                                            | :   | Middle Class                                                                                                                                                                                                                                                                                                                                                    |
|     |       | ban / Semi Urban / Rural                                                      | + : | Urban                                                                                                                                                                                                                                                                                                                                                           |
| 10. | -     | ing under Corporation limit / Village                                         |     | Village - Makhmalabad                                                                                                                                                                                                                                                                                                                                           |
|     | Pano  | chayat / Municipality                                                         |     | Nashik Municipal Corporation                                                                                                                                                                                                                                                                                                                                    |
| 11. |       | ther covered under any State / Central . enactments (e.g., Urban Land Ceiling |     | No                                                                                                                                                                                                                                                                                                                                                              |