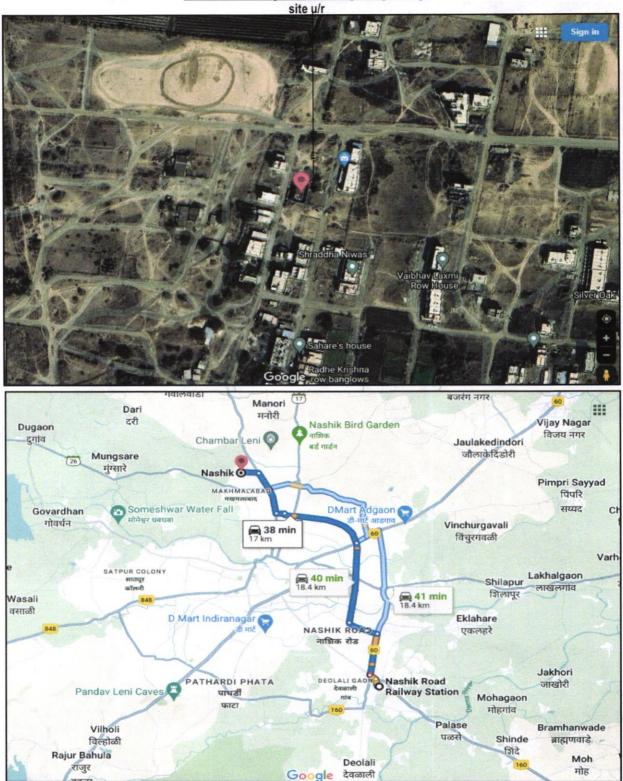

Residential Row House on Plot No. 31+32+33/1 to 5, Ground + First Floor, "Trimurti Row - Houses", Survey No. 404/1A, Behind Meghraj Bakery, Indraprastha Nagar, Peth Road, Village + Makhmalabad, Taluka & District - Nashik, PIN Code - 422 003, State - Maharashtra, Country - India.

Longitude Latitude: 20°03'15.2"N 73°46'46.3"E

| 5.  |       | description of the property (Including sehold / freehold etc.)                |     | The property is a residential Row Houses of Ground Floor + First Floor The composition of Row Bungalow is:  Ground Floor: Parking + Staircase + Living + Kitchen + Porch Area.  First Floor: 2 Bedroom + Toilet + Staircase + Balcony The property is at 17.0 Km travelling distance from Nashik Road Railway Station, Nashik.  Landmark: Behind Meghraj Bakery |
|-----|-------|-------------------------------------------------------------------------------|-----|-----------------------------------------------------------------------------------------------------------------------------------------------------------------------------------------------------------------------------------------------------------------------------------------------------------------------------------------------------------------|
|     |       |                                                                               | _   |                                                                                                                                                                                                                                                                                                                                                                 |
| 6.  | -     | tion of property                                                              | 1:  | (R)                                                                                                                                                                                                                                                                                                                                                             |
|     | a)    | Plot No. / Survey No.                                                         | 1   | Survey No. 404/ 1A, Plot No. 31+32+33/1 to 5                                                                                                                                                                                                                                                                                                                    |
|     | b)    | Door No.                                                                      | /:  | Residential Row House on Plot No. 31+32+33/1 to 5                                                                                                                                                                                                                                                                                                               |
|     | c)    | C.T.S. No. / Village                                                          | 1:  | Village – Makhmalabad                                                                                                                                                                                                                                                                                                                                           |
|     | d)    | Ward / Taluka                                                                 | 1:  | Taluka – Nashik                                                                                                                                                                                                                                                                                                                                                 |
|     | e)    | Mandal / District                                                             | :   | District – Nashik                                                                                                                                                                                                                                                                                                                                               |
|     | f)    | Date of issue and validity of layout of approved map / plan                   | -   | Copy of Approved Building Plan Digital Sign by Architect Mr. Jitendra Ramchandra Joshi, issued by Executive Engineer Town Planning Nashik Municipal Corporation, Nashik.                                                                                                                                                                                        |
|     | g)    | Approved map / plan issuing authority                                         | :   | Nashik Municipal Corporation                                                                                                                                                                                                                                                                                                                                    |
|     | h)    | Whether genuineness or authenticity of approved map/ plan is verified         | :   | Yes                                                                                                                                                                                                                                                                                                                                                             |
|     | i)    | Any other comments by our empanelled valuers on authentic of approved plan    |     | No                                                                                                                                                                                                                                                                                                                                                              |
| 7.  | Posta | Think.Inno                                                                    | V C | Residential Row House on Plot No. 31+32+33/1 to 5, Ground + First Floor, "Trimurti Row - Houses", Survey No. 404/ 1A, Behind Meghraj Bakery, Indraprasthan Nagar, Peth Road, Village – Makhmalabad, Taluka & District – Nashik, PIN Code – 422 003, State – Maharashtra, Country – India.                                                                       |
| 8.  | City  | / Town                                                                        | 1:  | Village – Satpur                                                                                                                                                                                                                                                                                                                                                |
|     | -     | dential area                                                                  | Ħ   | Yes                                                                                                                                                                                                                                                                                                                                                             |
|     |       | mercial area                                                                  | +   | No                                                                                                                                                                                                                                                                                                                                                              |
|     |       | strial area                                                                   | ·   | No                                                                                                                                                                                                                                                                                                                                                              |
| 9.  |       | sification of the area                                                        | 1   |                                                                                                                                                                                                                                                                                                                                                                 |
| -   |       | ph / Middle / Poor                                                            | :   | Middle Class                                                                                                                                                                                                                                                                                                                                                    |
|     |       | ban / Semi Urban / Rural                                                      | + : | Urban                                                                                                                                                                                                                                                                                                                                                           |
| 10. | -     | ing under Corporation limit / Village                                         |     | Village - Makhmalabad                                                                                                                                                                                                                                                                                                                                           |
|     | Pano  | chayat / Municipality                                                         |     | Nashik Municipal Corporation                                                                                                                                                                                                                                                                                                                                    |
| 11. |       | ther covered under any State / Central . enactments (e.g., Urban Land Ceiling |     | No                                                                                                                                                                                                                                                                                                                                                              |