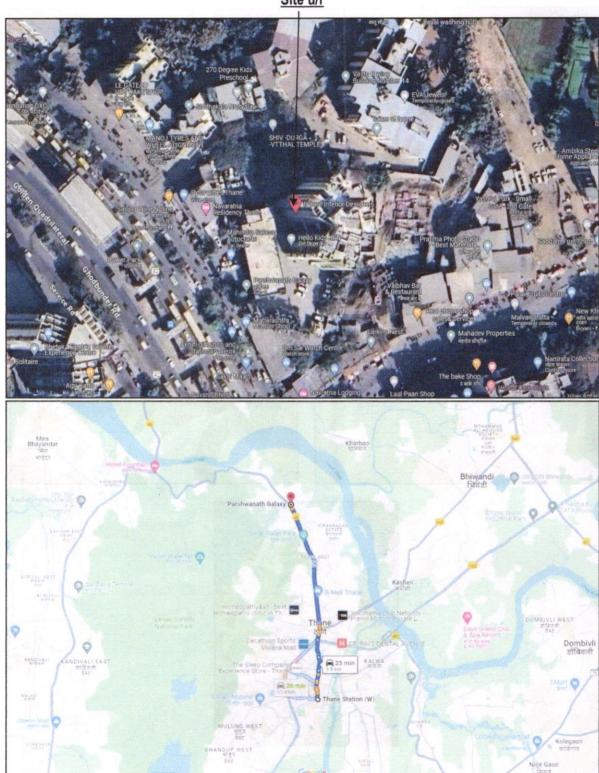

## Details of the property under consideration:

Name of Owner: Mrs. Shahnaj Chandpasha Shaikh, Mr. Riyaz Shanur Mulani & Mr. Shanur Umrao Mulani

Residential Flat No. 704, 7th Floor, "Parshwanath Galaxy Co-Op. Hsg. Soc. Ltd.", Near Kasarvadavli Naka, Ghodbunder Road, Village - Kasarvadavli, Thane (West), Taluka & District - Thane, PIN Code - 400 615, State Maharashtra, Country - India.

Page 2 of 18

Vastu/Thane/02/2024/6963/2304985 15/05-207-PSVS Date: 15.02.2024

#### Boundaries of the property.

Krishna Greenland Park Building North

South Kasarvadavli Road East Tieten Medicity Hospital West Ghodbunder Road

Considering various parameters recorded, existing economic scenario, and the information that is available with reference to the development of neighborhood and method selected for valuation, we are of the opinion that, the property premises can be assessed and valued for banking purpose for ₹ 58,03,952.00 (Rupees Fifty Eight Lakh Three Thousand Nine Hundred Fifty Two Only).