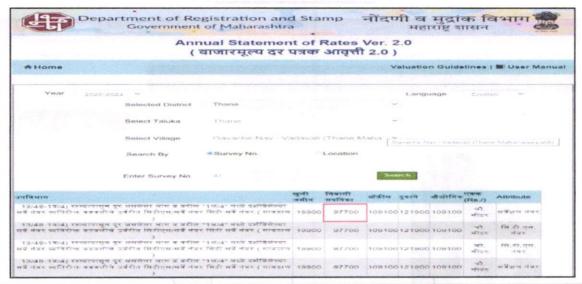

# Actual site photographs

reate

# Route Map of the property Site u/r

Latitude Longitude - 19°16'16.0"N 72°57'55.4"E

Note: The Blue line shows the route to site from nearest railway station (Thane - 9.8 Km.)