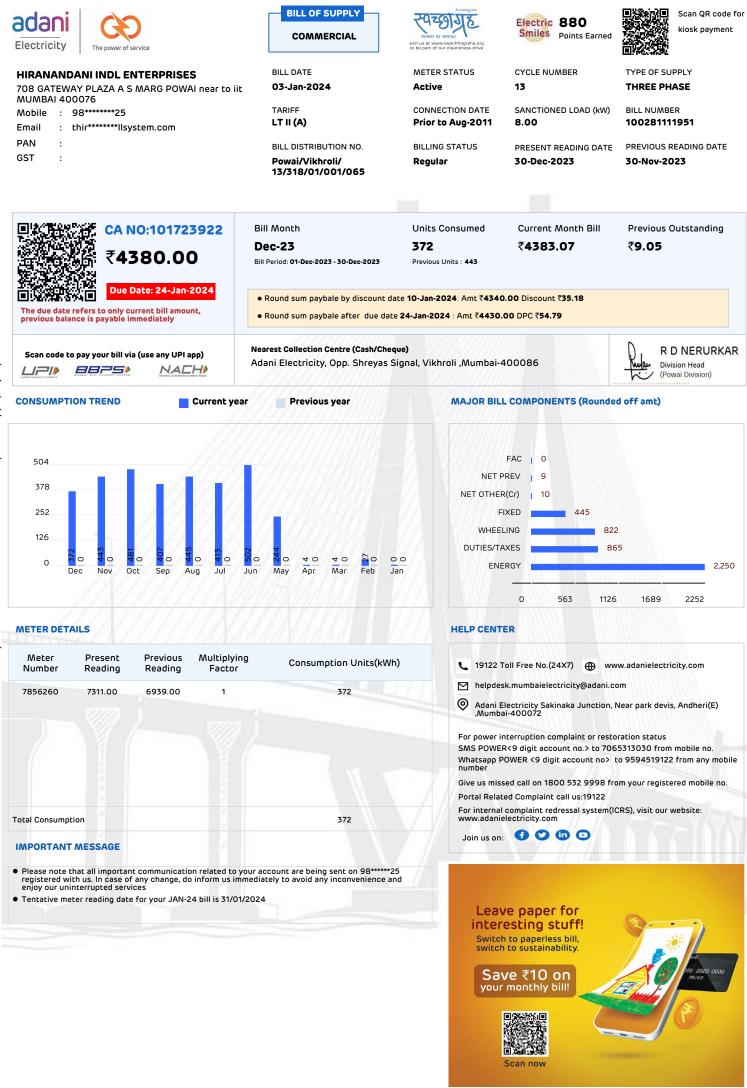

#### HOW YOUR BILL WAS CALCULATED

| Heads                                                 | Rate        | Amount( ₹)      |
|-------------------------------------------------------|-------------|-----------------|
| Electrical Energy (HSN Code 27160000)                 |             |                 |
| 1. Fixed Charge                                       |             | 445.00          |
| 2. Wheeling Charges                                   |             | 822.12          |
| 3. Green Power Tariff                                 |             | 0.00            |
| 4. Energy Charge                                      |             | 2250.60         |
| 5. Fuel Adjustment Charge (FAC)#                      | 0.00 p/unit | 0.00            |
| 6. Government electricity duty                        | 21.00%      | 738.72          |
| 7. Maharashtra Govt. tax on sale of electricity       | 34.04p/unit | 126.63          |
| (A) Current month's bill amount (Sum of 1 to 7)       |             | 4383.07         |
| a. Others                                             |             | 0.00            |
| b. Delayed payment charge on previous month's bill    |             | 0.00            |
| c. Digital Payment discount                           |             | 10.26Cr         |
| d. Paperless E-Bill discount                          |             | 0.00            |
| e. Interest on arrears                                |             | 0.00            |
| f. Adjustments                                        |             | 0.00            |
| (B) Net other charges in current bill (Sum of a to f) |             | 10.26Cr         |
| Current Month charges (A+B)                           |             | 4372.81         |
| Previous month's bill amount                          |             | 5109.05         |
| Payment received up to(18-Dec-2023)                   |             | 5100.00         |
| Prompt payment discount                               |             | 0.00            |
| (C) Net previous balance                              |             | 9.05            |
| Total Bill Amount (A+B+C)<br>Amount deferred          |             | 4381.86<br>0.00 |
| Round Sum Payable with this bill                      |             | 4380.00         |

#### YOUR TARIFF STRUCTURE (EFFECTIVE FROM 01.04.2023 ) ₹

| LT II (A)<br>COMMERCIAL | Fixed<br>Charge | Energy<br>Charge | Wheeling<br>Charge | FAC Rate<br>Charge |
|-------------------------|-----------------|------------------|--------------------|--------------------|
| Units/Month             | Per month       | Per Unit         | Per Unit           | Dec-23             |
| All Units               | 445.00          | 6.05             | 2.21               | 0.00               |