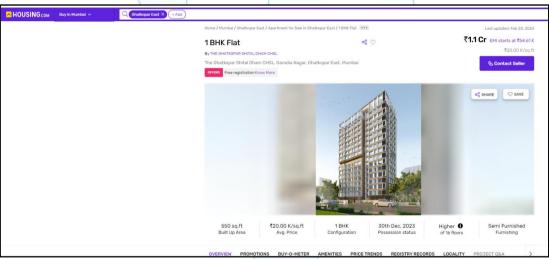

| 3.     | Possibility of frequent flooding/ sub-merging                                                  | : | No                                                                                                                                                      |
|--------|------------------------------------------------------------------------------------------------|---|---------------------------------------------------------------------------------------------------------------------------------------------------------|
| 4.     | Feasibility to the Civic amenities like School, Hospital, Bus                                  | : | All available near by                                                                                                                                   |
|        | Stop, Market etc.                                                                              |   |                                                                                                                                                         |
| 5.     | Level of land with topographical conditions                                                    | : | Plain                                                                                                                                                   |
| 6.     | Shape of land                                                                                  | : | Irregular                                                                                                                                               |
| 7.     | Type of use to which it can be put                                                             | : | For residential purpose                                                                                                                                 |
| 8.     | Any usage restriction                                                                          | : | Residential                                                                                                                                             |
| 9.     | Is plot in town planning approved layout?                                                      |   | Copy of Approved Plan No. SRA / ENG / 3838 / N / STGL / AP date 13.07.2023 issued by Executive Engineer Slum Rehabilitation Authority (Number of Copies |
|        |                                                                                                |   | - Thirteen - Sheet No. 1/1 to 13/13)                                                                                                                    |
|        |                                                                                                |   | Approved upto:                                                                                                                                          |
|        |                                                                                                |   | Building Number of Floors                                                                                                                               |
|        |                                                                                                |   | No. / Wing                                                                                                                                              |
|        |                                                                                                |   | Lower Basement + Middle Basement + Upper Basement + Ground (part) / Stilt (part) + 1st to 26th Upper Floors.                                            |
| 10.    | Corner plot or intermittent plot?                                                              | : | Intermittent                                                                                                                                            |
| 11.    | Road facilities                                                                                | : | Yes                                                                                                                                                     |
| 12.    | Type of road available at present                                                              | : | B. T. Road                                                                                                                                              |
| 13.    | Width of road – is it below 20 ft. or more than 20 ft.                                         | : | 18.30 Mtr. Wide D. P. Road                                                                                                                              |
| 14.    | Is it a Land – Locked land?                                                                    | : | No                                                                                                                                                      |
| 15.    | Water potentiality                                                                             | : | Municipal Water supply                                                                                                                                  |
| 16.    | Underground sewerage system                                                                    | 1 | Connected to Municipal sewer                                                                                                                            |
| 17.    | Is Power supply is available in the site                                                       | / | Yes                                                                                                                                                     |
| 18.    | Advantages of the site                                                                         | : | Located in developed area                                                                                                                               |
| 19.    | Special remarks, if any like threat of acquisition of                                          | : | No                                                                                                                                                      |
|        | land for publics service purposes, road widening or                                            |   |                                                                                                                                                         |
|        | applicability of CRZ provisions etc.(Distance from seacost / tidal level must be incorporated) |   | reate                                                                                                                                                   |
| Part _ | A (Valuation of land)                                                                          |   |                                                                                                                                                         |
| 1      | Size of plot                                                                                   |   | Total Plot Area - 71153.00 Sq. M. (As per                                                                                                               |
|        | 0120 01 plot                                                                                   | • | MR Plan)                                                                                                                                                |
|        |                                                                                                |   | Plot Area - 798.32 Sq. M. (As per RERA                                                                                                                  |
|        |                                                                                                |   | Certificate)                                                                                                                                            |
|        | North & South                                                                                  | : | -                                                                                                                                                       |
|        | East & West                                                                                    | : | -                                                                                                                                                       |
| 2      | Total extent of the plot                                                                       | : | As per table attached to the report                                                                                                                     |
| 3      | Prevailing market rate ( Along With details / reference of at                                  | : | As per table attached to the report                                                                                                                     |
|        | least two latest deals / transactions with respect to                                          |   | Details of recent transactions/online listings                                                                                                          |
|        | adjacent properties in the areas)                                                              |   | are attached with the report.                                                                                                                           |
| 4      | Guideline rate obtained from the Register's Office ( an                                        | : | ₹ 1,70,980.00 per Sq. M. for Residential                                                                                                                |