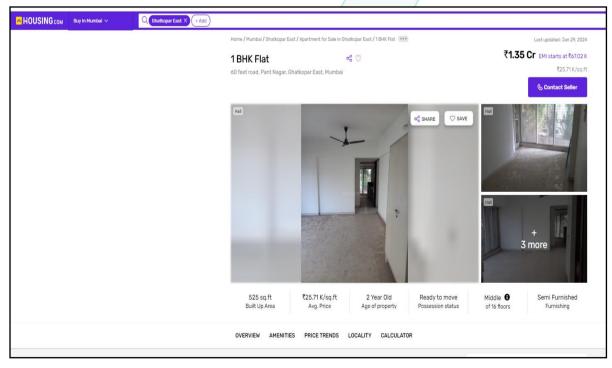

| 3.     | Possibility of frequent flooding/ sub-merging                                                  | : | No                                                                                                                                                      |
|--------|------------------------------------------------------------------------------------------------|---|---------------------------------------------------------------------------------------------------------------------------------------------------------|
| 4.     | Feasibility to the Civic amenities like School, Hospital, Bus                                  | : | All available near by                                                                                                                                   |
|        | Stop, Market etc.                                                                              |   |                                                                                                                                                         |
| 5.     | Level of land with topographical conditions                                                    | : | Plain                                                                                                                                                   |
| 6.     | Shape of land                                                                                  | : | Irregular                                                                                                                                               |
| 7.     | Type of use to which it can be put                                                             | : | For residential purpose                                                                                                                                 |
| 8.     | Any usage restriction                                                                          | : | Residential                                                                                                                                             |
| 9.     | Is plot in town planning approved layout?                                                      |   | Copy of Approved Plan No. SRA / ENG / 3838 / N / STGL / AP date 13.07.2023 issued by Executive Engineer Slum Rehabilitation Authority (Number of Copies |
|        |                                                                                                |   | - Thirteen - Sheet No. 1/1 to 13/13)                                                                                                                    |
|        |                                                                                                |   | Approved upto:                                                                                                                                          |
|        |                                                                                                |   | Building Number of Floors                                                                                                                               |
|        |                                                                                                |   | No. / Wing                                                                                                                                              |
|        |                                                                                                |   | Lower Basement + Middle Basement + Upper Basement + Ground (part) / Stilt (part) + 1st to 26th Upper Floors.                                            |
| 10.    | Corner plot or intermittent plot?                                                              | : | Intermittent                                                                                                                                            |
| 11.    | Road facilities                                                                                | : | Yes                                                                                                                                                     |
| 12.    | Type of road available at present                                                              | : | B. T. Road                                                                                                                                              |
| 13.    | Width of road – is it below 20 ft. or more than 20 ft.                                         | : | 18.30 Mtr. Wide D. P. Road                                                                                                                              |
| 14.    | Is it a Land – Locked land?                                                                    | : | No                                                                                                                                                      |
| 15.    | Water potentiality                                                                             | : | Municipal Water supply                                                                                                                                  |
| 16.    | Underground sewerage system                                                                    | 1 | Connected to Municipal sewer                                                                                                                            |
| 17.    | Is Power supply is available in the site                                                       | / | Yes                                                                                                                                                     |
| 18.    | Advantages of the site                                                                         | : | Located in developed area                                                                                                                               |
| 19.    | Special remarks, if any like threat of acquisition of                                          | : | No                                                                                                                                                      |
|        | land for publics service purposes, road widening or                                            |   |                                                                                                                                                         |
|        | applicability of CRZ provisions etc.(Distance from seacost / tidal level must be incorporated) |   | reate                                                                                                                                                   |
| Part _ | A (Valuation of land)                                                                          |   |                                                                                                                                                         |
| 1      | Size of plot                                                                                   |   | Total Plot Area - 71153.00 Sq. M. (As per                                                                                                               |
|        | 0120 01 plot                                                                                   | • | MR Plan)                                                                                                                                                |
|        |                                                                                                |   | Plot Area - 798.32 Sq. M. (As per RERA                                                                                                                  |
|        |                                                                                                |   | Certificate)                                                                                                                                            |
|        | North & South                                                                                  | : | -                                                                                                                                                       |
|        | East & West                                                                                    | : | -                                                                                                                                                       |
| 2      | Total extent of the plot                                                                       | : | As per table attached to the report                                                                                                                     |
| 3      | Prevailing market rate ( Along With details / reference of at                                  | : | As per table attached to the report                                                                                                                     |
|        | least two latest deals / transactions with respect to                                          |   | Details of recent transactions/online listings                                                                                                          |
|        | adjacent properties in the areas)                                                              |   | are attached with the report.                                                                                                                           |
| 4      | Guideline rate obtained from the Register's Office ( an                                        | : | ₹ 1,70,980.00 per Sq. M. for Residential                                                                                                                |