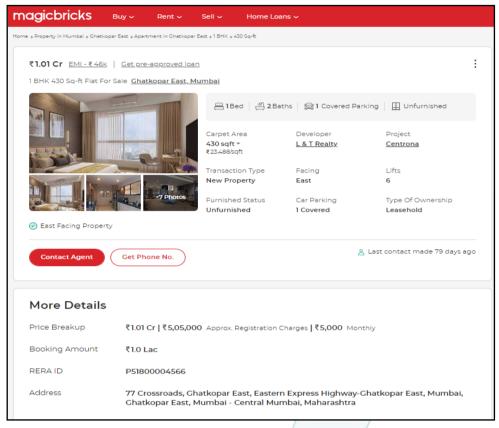

About "Centrona Nova - A" Project: L and T Realty Centrona by LNT Realty is one of the well-known underconstruction projects in Ghatkopar East, offering low budget apartments. L and T Realty Centrona Ghatkopar East is scheduled for possession in Dec, 2026. With almost all basic amenities in place, L and T Realty Centrona brings highly affordable yet beautiful. There are 1BHK and 2BHK apartments for sale, coming up in this project. L and T Realty Centrona Central Mumbai is a RERA-registered project with registration number P51800004566 & P51800003446. L and T Realty Centrona Ghatkopar East has 6 towers, with 27 floors. Spread over an area of 2.65 acres, L and T Realty Centrona is one of the spacious projects in the Central Mumbai region.