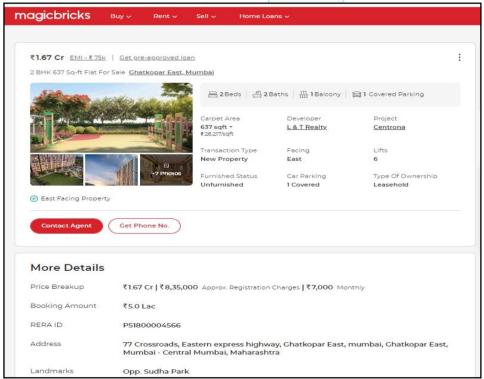

About "Centrona Nova - A" Project: L and T Realty Centrona by LNT Realty is one of the well-known underconstruction projects in Ghatkopar East, offering low budget apartments. L and T Realty Centrona Ghatkopar East is scheduled for possession in Dec, 2026. With almost all basic amenities in place, L and T Realty Centrona brings highly affordable yet beautiful. There are 1BHK and 2BHK apartments for sale, coming up in this project. L and T Realty Centrona Central Mumbai is a RERA-registered project with registration number P51800004566 & P51800003446. L and T Realty Centrona Ghatkopar East has 6 towers, with 27 floors. Spread over an area of 2.65 acres, L and T Realty Centrona is one of the spacious projects in the Central Mumbai region.