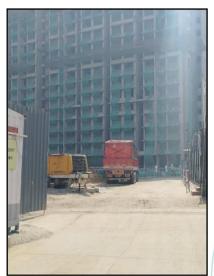

#### **LEVEL OF COMPLETEION:**

| Building No. /<br>Wing | Present stage of Construction  | Percentage of work completion |
|------------------------|--------------------------------|-------------------------------|
| 13 / Orchid C          | Foundation work is in progress | 0%                            |