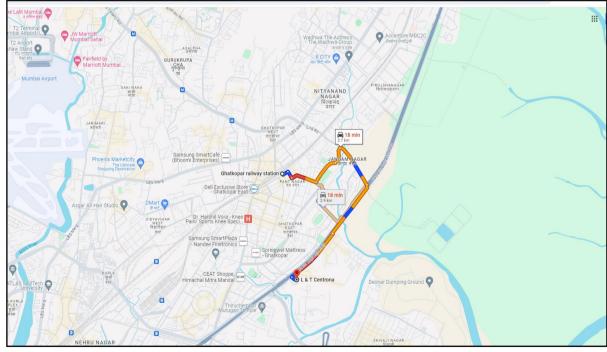

#### 1. **Location Details:**

The property is situated at "Centrona Nova - A", Building No. 13, Orchid - C, Revised S. R. Scheme on Plot Bearing Old CTS No. 194 (pt) and New CTS No. 194/A (pt) & 194/B (pt) of Village Ghatkopar, Near Eastern Express Highway, Jeejabai Flyover, Kamraj Nagar Road, Ghatkopar (East), Mumbai, PIN - 400 077, State -Maharashtra, Country - India. It is about 3.7 Km. travel distance from Ghatkopar Railway / Metro Station of Western Railway line. Surface transport to the property is by buses. Auto, taxis & private vehicles. The property is in developed locality. All the amenities like shops, banks, hotels, markets, schools, hospitals, etc. are all available in the surrounding locality. The locality is higher class & developed.