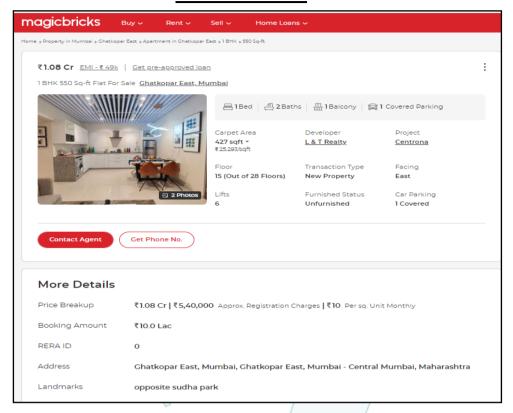

About "Centrona Nova - A" Project: L and T Realty Centrona by LNT Realty is one of the well-known underconstruction projects in Ghatkopar East, offering low budget apartments. L and T Realty Centrona Ghatkopar East is scheduled for possession in Dec, 2026. With almost all basic amenities in place, L and T Realty Centrona brings highly affordable yet beautiful. There are 1BHK and 2BHK apartments for sale, coming up in this project. L and T Realty Centrona Central Mumbai is a RERA-registered project with registration number P51800004566 & P51800003446. L and T Realty Centrona Ghatkopar East has 6 towers, with 27 floors. Spread over an area of 2.65 acres, L and T Realty Centrona is one of the spacious projects in the Central Mumbai region.