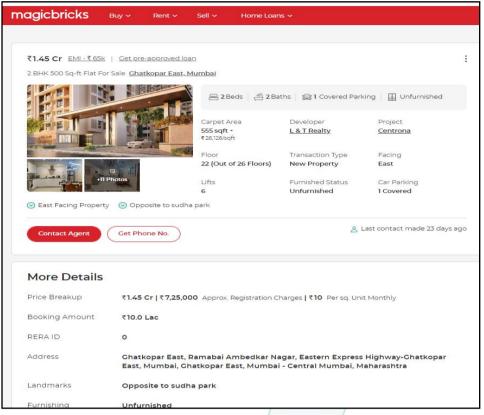

About "Centrona Nova - A" Project: L and T Realty Centrona by LNT Realty is one of the well-known underconstruction projects in Ghatkopar East, offering low budget apartments. L and T Realty Centrona Ghatkopar East is scheduled for possession in Dec, 2026. With almost all basic amenities in place, L and T Realty Centrona brings highly affordable yet beautiful. There are 1BHK and 2BHK apartments for sale, coming up in this project. L and T Realty Centrona Central Mumbai is a RERA-registered project with registration number P51800004566 & P51800003446. L and T Realty Centrona Ghatkopar East has 6 towers, with 27 floors. Spread over an area of 2.65 acres, L and T Realty Centrona is one of the spacious projects in the Central Mumbai region.