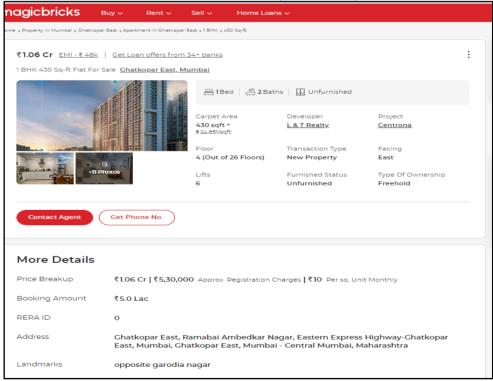

About "Centrona Nova - A" Project: L and T Realty Centrona by LNT Realty is one of the well-known underconstruction projects in Ghatkopar East, offering low budget apartments. L and T Realty Centrona Ghatkopar East is scheduled for possession in Dec, 2026. With almost all basic amenities in place, L and T Realty Centrona brings highly affordable yet beautiful. There are 1BHK and 2BHK apartments for sale, coming up in this project. L and T Realty Centrona Central Mumbai is a RERA-registered project with registration number P51800004566 & P51800003446. L and T Realty Centrona Ghatkopar East has 6 towers, with 27 floors. Spread over an area of 2.65 acres, L and T Realty Centrona is one of the spacious projects in the Central Mumbai region.