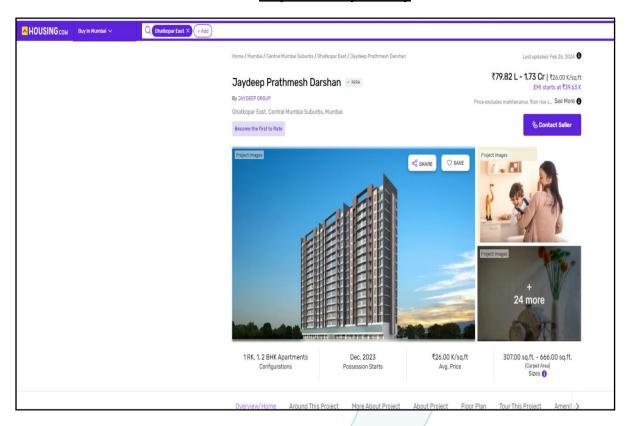

About "Centrona Nova - A" Project: L and T Realty Centrona by LNT Realty is one of the well-known underconstruction projects in Ghatkopar East, offering low budget apartments. L and T Realty Centrona Ghatkopar East is scheduled for possession in Dec, 2026. With almost all basic amenities in place, L and T Realty Centrona brings highly affordable yet beautiful. There are 1BHK and 2BHK apartments for sale, coming up in this project. L and T Realty Centrona Central Mumbai is a RERA-registered project with registration number P51800004566 & P51800003446. L and T Realty Centrona Ghatkopar East has 6 towers, with 27 floors. Spread over an area of 2.65 acres, L and T Realty Centrona is one of the spacious projects in the Central Mumbai region.

| 3.     | Possibility of frequent flooding/ sub-merging                                                  | : | No                                                                                                                                                      |
|--------|------------------------------------------------------------------------------------------------|---|---------------------------------------------------------------------------------------------------------------------------------------------------------|
| 4.     | Feasibility to the Civic amenities like School, Hospital, Bus                                  | : | All available near by                                                                                                                                   |
|        | Stop, Market etc.                                                                              |   |                                                                                                                                                         |
| 5.     | Level of land with topographical conditions                                                    | : | Plain                                                                                                                                                   |
| 6.     | Shape of land                                                                                  | : | Irregular                                                                                                                                               |
| 7.     | Type of use to which it can be put                                                             | : | For residential purpose                                                                                                                                 |
| 8.     | Any usage restriction                                                                          | : | Residential                                                                                                                                             |
| 9.     | Is plot in town planning approved layout?                                                      |   | Copy of Approved Plan No. SRA / ENG / 3838 / N / STGL / AP date 13.07.2023 issued by Executive Engineer Slum Rehabilitation Authority (Number of Copies |
|        |                                                                                                |   | - Thirteen - Sheet No. 1/1 to 13/13)                                                                                                                    |
|        |                                                                                                |   | Approved upto:                                                                                                                                          |
|        |                                                                                                |   | Building Number of Floors                                                                                                                               |
|        |                                                                                                |   | No. / Wing                                                                                                                                              |
|        |                                                                                                |   | Lower Basement + Middle Basement + Upper Basement + Ground (part) / Stilt (part) + 1st to 26th Upper Floors.                                            |
| 10.    | Corner plot or intermittent plot?                                                              | : | Intermittent                                                                                                                                            |
| 11.    | Road facilities                                                                                | : | Yes                                                                                                                                                     |
| 12.    | Type of road available at present                                                              | : | B. T. Road                                                                                                                                              |
| 13.    | Width of road – is it below 20 ft. or more than 20 ft.                                         | : | 18.30 Mtr. Wide D. P. Road                                                                                                                              |
| 14.    | Is it a Land – Locked land?                                                                    | : | No                                                                                                                                                      |
| 15.    | Water potentiality                                                                             | : | Municipal Water supply                                                                                                                                  |
| 16.    | Underground sewerage system                                                                    | 1 | Connected to Municipal sewer                                                                                                                            |
| 17.    | Is Power supply is available in the site                                                       | / | Yes                                                                                                                                                     |
| 18.    | Advantages of the site                                                                         | : | Located in developed area                                                                                                                               |
| 19.    | Special remarks, if any like threat of acquisition of                                          | : | No                                                                                                                                                      |
|        | land for publics service purposes, road widening or                                            |   |                                                                                                                                                         |
|        | applicability of CRZ provisions etc.(Distance from seacost / tidal level must be incorporated) |   | reate                                                                                                                                                   |
| Part _ | A (Valuation of land)                                                                          |   |                                                                                                                                                         |
| 1      | Size of plot                                                                                   |   | Total Plot Area - 71153.00 Sq. M. (As per                                                                                                               |
|        | 0120 01 plot                                                                                   | • | MR Plan)                                                                                                                                                |
|        |                                                                                                |   | Plot Area - 798.32 Sq. M. (As per RERA                                                                                                                  |
|        |                                                                                                |   | Certificate)                                                                                                                                            |
|        | North & South                                                                                  | : | -                                                                                                                                                       |
|        | East & West                                                                                    | : | -                                                                                                                                                       |
| 2      | Total extent of the plot                                                                       | : | As per table attached to the report                                                                                                                     |
| 3      | Prevailing market rate ( Along With details / reference of at                                  | : | As per table attached to the report                                                                                                                     |
|        | least two latest deals / transactions with respect to                                          |   | Details of recent transactions/online listings                                                                                                          |
|        | adjacent properties in the areas)                                                              |   | are attached with the report.                                                                                                                           |
| 4      | Guideline rate obtained from the Register's Office ( an                                        | : | ₹ 1,70,980.00 per Sq. M. for Residential                                                                                                                |