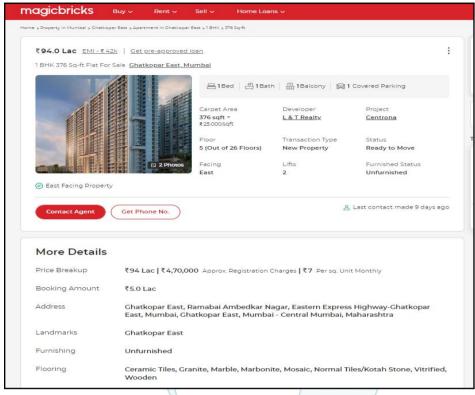

About "Centrona Nova - A" Project: L and T Realty Centrona by LNT Realty is one of the well-known underconstruction projects in Ghatkopar East, offering low budget apartments. L and T Realty Centrona Ghatkopar East is scheduled for possession in Dec, 2026. With almost all basic amenities in place, L and T Realty Centrona brings highly affordable yet beautiful. There are 1BHK and 2BHK apartments for sale, coming up in this project. L and T Realty Centrona Central Mumbai is a RERA-registered project with registration number P51800004566 & P51800003446. L and T Realty Centrona Ghatkopar East has 6 towers, with 27 floors. Spread over an area of 2.65 acres, L and T Realty Centrona is one of the spacious projects in the Central Mumbai region.