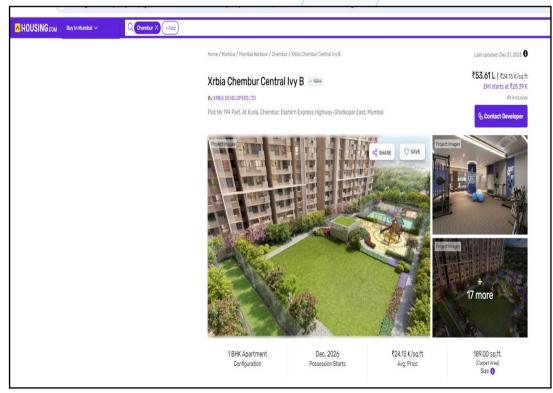

About "Centrona Nova - A" Project: L and T Realty Centrona by LNT Realty is one of the well-known underconstruction projects in Ghatkopar East, offering low budget apartments. L and T Realty Centrona Ghatkopar East is scheduled for possession in Dec, 2026. With almost all basic amenities in place, L and T Realty Centrona brings highly affordable yet beautiful. There are 1BHK and 2BHK apartments for sale, coming up in this project. L and T Realty Centrona Central Mumbai is a RERA-registered project with registration number P51800004566 & P51800003446. L and T Realty Centrona Ghatkopar East has 6 towers, with 27 floors. Spread over an area of 2.65 acres, L and T Realty Centrona is one of the spacious projects in the Central Mumbai region.