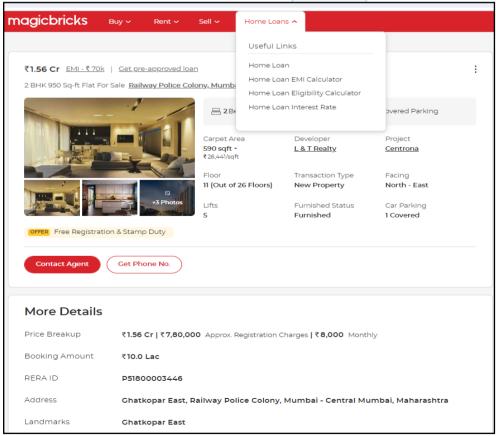

About "Centrona Nova - A" Project: L and T Realty Centrona by LNT Realty is one of the well-known underconstruction projects in Ghatkopar East, offering low budget apartments. L and T Realty Centrona Ghatkopar East is scheduled for possession in Dec, 2026. With almost all basic amenities in place, L and T Realty Centrona brings highly affordable yet beautiful. There are 1BHK and 2BHK apartments for sale, coming up in this project. L and T Realty Centrona Central Mumbai is a RERA-registered project with registration number P51800004566 & P51800003446. L and T Realty Centrona Ghatkopar East has 6 towers, with 27 floors. Spread over an area of 2.65 acres, L and T Realty Centrona is one of the spacious projects in the Central Mumbai region.