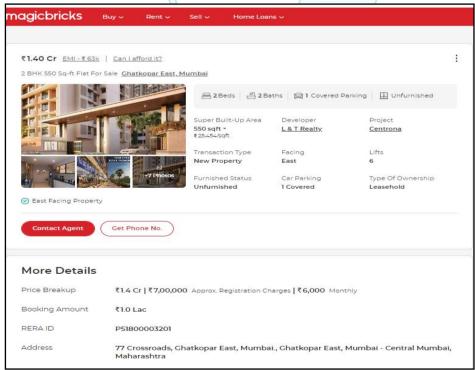

About "Centrona Nova - A" Project: L and T Realty Centrona by LNT Realty is one of the well-known underconstruction projects in Ghatkopar East, offering low budget apartments. L and T Realty Centrona Ghatkopar East is scheduled for possession in Dec, 2026. With almost all basic amenities in place, L and T Realty Centrona brings highly affordable yet beautiful. There are 1BHK and 2BHK apartments for sale, coming up in this project. L and T Realty Centrona Central Mumbai is a RERA-registered project with registration number P51800004566 & P51800003446. L and T Realty Centrona Ghatkopar East has 6 towers, with 27 floors. Spread over an area of 2.65 acres, L and T Realty Centrona is one of the spacious projects in the Central Mumbai region.