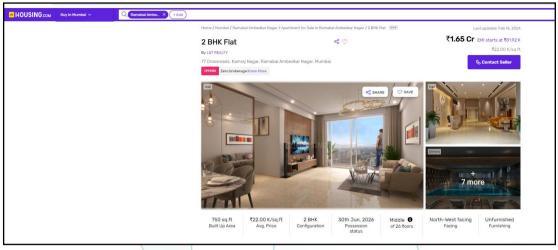

| 3.     | Possibility of frequent flooding/ sub-merging                                                  | : | No                                                                                                                                                      |
|--------|------------------------------------------------------------------------------------------------|---|---------------------------------------------------------------------------------------------------------------------------------------------------------|
| 4.     | Feasibility to the Civic amenities like School, Hospital, Bus                                  | : | All available near by                                                                                                                                   |
|        | Stop, Market etc.                                                                              |   |                                                                                                                                                         |
| 5.     | Level of land with topographical conditions                                                    | : | Plain                                                                                                                                                   |
| 6.     | Shape of land                                                                                  | : | Irregular                                                                                                                                               |
| 7.     | Type of use to which it can be put                                                             | : | For residential purpose                                                                                                                                 |
| 8.     | Any usage restriction                                                                          | : | Residential                                                                                                                                             |
| 9.     | Is plot in town planning approved layout?                                                      |   | Copy of Approved Plan No. SRA / ENG / 3838 / N / STGL / AP date 13.07.2023 issued by Executive Engineer Slum Rehabilitation Authority (Number of Copies |
|        |                                                                                                |   | - Thirteen - Sheet No. 1/1 to 13/13)                                                                                                                    |
|        |                                                                                                |   | Approved upto:                                                                                                                                          |
|        |                                                                                                |   | Building Number of Floors                                                                                                                               |
|        |                                                                                                |   | No. / Wing                                                                                                                                              |
|        |                                                                                                |   | Lower Basement + Middle Basement + Upper Basement + Ground (part) / Stilt (part) + 1st to 26th Upper Floors.                                            |
| 10.    | Corner plot or intermittent plot?                                                              | : | Intermittent                                                                                                                                            |
| 11.    | Road facilities                                                                                | : | Yes                                                                                                                                                     |
| 12.    | Type of road available at present                                                              | : | B. T. Road                                                                                                                                              |
| 13.    | Width of road – is it below 20 ft. or more than 20 ft.                                         | : | 18.30 Mtr. Wide D. P. Road                                                                                                                              |
| 14.    | Is it a Land – Locked land?                                                                    | : | No                                                                                                                                                      |
| 15.    | Water potentiality                                                                             | : | Municipal Water supply                                                                                                                                  |
| 16.    | Underground sewerage system                                                                    | 1 | Connected to Municipal sewer                                                                                                                            |
| 17.    | Is Power supply is available in the site                                                       | / | Yes                                                                                                                                                     |
| 18.    | Advantages of the site                                                                         | : | Located in developed area                                                                                                                               |
| 19.    | Special remarks, if any like threat of acquisition of                                          | : | No                                                                                                                                                      |
|        | land for publics service purposes, road widening or                                            |   |                                                                                                                                                         |
|        | applicability of CRZ provisions etc.(Distance from seacost / tidal level must be incorporated) |   | reate                                                                                                                                                   |
| Part _ | A (Valuation of land)                                                                          |   |                                                                                                                                                         |
| 1      | Size of plot                                                                                   |   | Total Plot Area - 71153.00 Sq. M. (As per                                                                                                               |
|        | 0120 01 plot                                                                                   | • | MR Plan)                                                                                                                                                |
|        |                                                                                                |   | Plot Area - 798.32 Sq. M. (As per RERA                                                                                                                  |
|        |                                                                                                |   | Certificate)                                                                                                                                            |
|        | North & South                                                                                  | : | -                                                                                                                                                       |
|        | East & West                                                                                    | : | -                                                                                                                                                       |
| 2      | Total extent of the plot                                                                       | : | As per table attached to the report                                                                                                                     |
| 3      | Prevailing market rate ( Along With details / reference of at                                  | : | As per table attached to the report                                                                                                                     |
|        | least two latest deals / transactions with respect to                                          |   | Details of recent transactions/online listings                                                                                                          |
|        | adjacent properties in the areas)                                                              |   | are attached with the report.                                                                                                                           |
| 4      | Guideline rate obtained from the Register's Office ( an                                        | : | ₹ 1,70,980.00 per Sq. M. for Residential                                                                                                                |