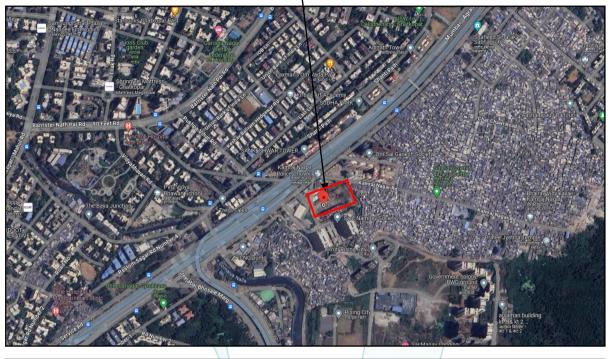

#### 1. **Location Details:**

The property is situated at "Centrona Nova - A", Building No. 13, Orchid - C, Revised S. R. Scheme on Plot Bearing Old CTS No. 194 (pt) and New CTS No. 194/A (pt) & 194/B (pt) of Village Ghatkopar, Near Eastern Express Highway, Jeejabai Flyover, Kamraj Nagar Road, Ghatkopar (East), Mumbai, PIN - 400 077, State -Maharashtra, Country - India. It is about 3.7 Km. travel distance from Ghatkopar Railway / Metro Station of Western Railway line. Surface transport to the property is by buses. Auto, taxis & private vehicles. The property is in developed locality. All the amenities like shops, banks, hotels, markets, schools, hospitals, etc. are all available in the surrounding locality. The locality is higher class & developed.

#### 3. **Boundaries of the Property:**

| Direction           | Particulars                                      |
|---------------------|--------------------------------------------------|
| On or towards North | Kamraj Nagar Road & Om Sai Ganesh CHSL           |
| On or towards South | Existing Nalla & Slum Area                       |
| On or towards East  | Under Construction Crystal Xrbia Building & Road |
| On or towards West  | Eastern Express Highway                          |

|          | i) High / Middle / I       | ) High / Middle / Poor                                 |               | М        | iddle Class  |                  |                         |                             |
|----------|----------------------------|--------------------------------------------------------|---------------|----------|--------------|------------------|-------------------------|-----------------------------|
|          | ii) Urban / Semi U         | Irban / Rural                                          |               | :        | Uı           | ban              |                         |                             |
| 10       | Coming under C             | Coming under Corporation limit / Village Panchayat / : |               |          | E            | cecutive Er      | ngineer                 | Slum Rehabilitation         |
|          | Municipality               | Municipality                                           |               |          | Αι           | uthority, Villag | e - Ghatko              | par                         |
| 11       |                            | d under any State / Co                                 |               | :        | No           | )                |                         |                             |
|          |                            | ., Urban Land Ceiling Act)                             |               |          |              |                  |                         |                             |
| 40       |                            | ea/ scheduled area / cantonm                           |               |          | N.I          | Λ                |                         |                             |
| 12       | plots is contempla         | cultural land, any conversion t                        | to nouse site | •        | N.           | A.               |                         |                             |
| 13.      | Boundaries                 | As per Documents                                       | As per R      | ER       | A C          | ertificate       |                         | As per Site                 |
| 10.      | of the                     | / / / / / / / / / / / / / / / / / / / /                |               |          |              |                  |                         |                             |
|          | property                   |                                                        |               |          |              | 100              |                         |                             |
|          | North                      | Eastern Express Highway                                | CTS No. 195   | 5 (p     | ot)          | \                | Kamraj N<br>Ganesh      | Nagar Road & Om Sai<br>CHSL |
|          | South                      | Rising City Project                                    | Existing Nall | а        |              |                  | Existing                | Nalla & Slum Area           |
|          | East                       | SRA Project being                                      | CTS No. 194   | 1 (p     | ot)          |                  | Under                   | Construction Crystal        |
|          |                            | developed by Neelam<br>Realtors                        |               |          | ,            |                  | Xrbia Bui               | Iding & Road                |
|          | West                       | Rajput House                                           | Eastern Exp   | res      | s H          | ighway           | Eastern                 | Express Highway             |
| 14.1     | Dimensions of              | the site                                               | l             |          |              | N. A. as the     | land is irre            | egular in shape             |
|          |                            |                                                        |               |          |              | / A              |                         | В                           |
|          |                            |                                                        |               |          |              | As per the       | e Deed                  | Actuals                     |
|          | North                      |                                                        |               |          | :            | -                |                         | -                           |
|          | South                      |                                                        |               |          | :            |                  |                         | -                           |
|          | East                       |                                                        |               |          | :            | -                |                         | -                           |
|          | West                       |                                                        |               |          | :            |                  |                         | -                           |
| 14.2     |                            | tude & Co-ordinates of prope                           | erty          |          | /            | 7                |                         |                             |
| 14.      | Extent of the s            | ite                                                    |               | /        | :            |                  | rea – 711               | 53.00 Sq. M. (As per        |
|          |                            | \                                                      |               |          |              | MR Plan)         |                         |                             |
|          |                            |                                                        |               |          |              |                  | · 798.32 S              | Sq. M. (As per RERA         |
|          |                            | Think.Inn                                              | ovata         |          |              | Certificate)     |                         |                             |
|          |                            | 11111118.11111                                         | ovare         | , .      |              |                  | As per t                | able attached to the        |
| 15       | Extent of the              | nite considered for Valuation                          | (loost of 14A | 0        | <u> </u>     | report           | roo 711                 | 52.00 Ca M /Ac xcx          |
| 15.      | 14B)                       | site considered for Valuation                          | (least of 14A | ά        | :            | MR Plan)         | nea – / 11              | 53.00 Sq. M. (As per        |
|          | 140)                       |                                                        |               |          |              | ,                | 708 32 5                | Sq. M. (As per RERA         |
|          |                            |                                                        |               |          | Certificate) | 130.32           | oq. IVI. (AS per INLINA |                             |
|          |                            |                                                        |               |          | ,            | As ner t         | able attached to the    |                             |
|          |                            |                                                        |               |          | report       | , 10 por t       | asis attached to the    |                             |
| 16       | Whether occur              | pied by the owner / tenant?                            | If occupied b | у        | :            | N.A. Buildi      | ng Cons                 | truction work is in         |
|          | <u> </u>                   | ow long? Rent received per m                           | •             | 1        |              | progress         | <b>J</b>                |                             |
| II       | CHARACTERSTICS OF THE SITE |                                                        |               |          | -            |                  |                         |                             |
| 1.       | Classification of locality |                                                        |               |          | :            | Higher class     | 3                       |                             |
| 2.       |                            | of surrounding areas                                   |               |          | :            | Good             |                         |                             |
| <u> </u> |                            |                                                        |               | <u> </u> |              |                  |                         |                             |