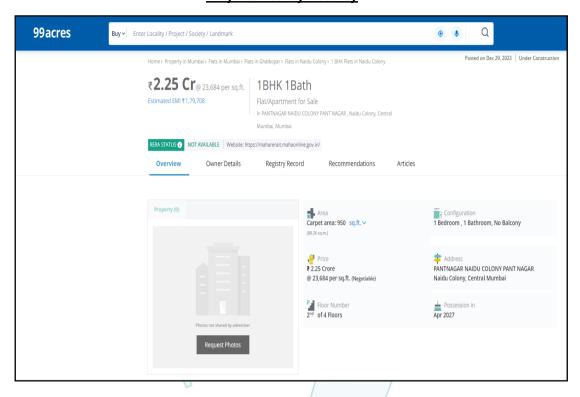

| 3.     | Possibility of frequent flooding/ sub-merging                                                  | : | No                                                                                                                                                      |
|--------|------------------------------------------------------------------------------------------------|---|---------------------------------------------------------------------------------------------------------------------------------------------------------|
| 4.     | Feasibility to the Civic amenities like School, Hospital, Bus                                  | : | All available near by                                                                                                                                   |
|        | Stop, Market etc.                                                                              |   |                                                                                                                                                         |
| 5.     | Level of land with topographical conditions                                                    | : | Plain                                                                                                                                                   |
| 6.     | Shape of land                                                                                  | : | Irregular                                                                                                                                               |
| 7.     | Type of use to which it can be put                                                             | : | For residential purpose                                                                                                                                 |
| 8.     | Any usage restriction                                                                          | : | Residential                                                                                                                                             |
| 9.     | Is plot in town planning approved layout?                                                      |   | Copy of Approved Plan No. SRA / ENG / 3838 / N / STGL / AP date 13.07.2023 issued by Executive Engineer Slum Rehabilitation Authority (Number of Copies |
|        |                                                                                                |   | - Thirteen - Sheet No. 1/1 to 13/13)                                                                                                                    |
|        |                                                                                                |   | Approved upto:                                                                                                                                          |
|        |                                                                                                |   | Building Number of Floors                                                                                                                               |
|        |                                                                                                |   | No. / Wing                                                                                                                                              |
|        |                                                                                                |   | Lower Basement + Middle Basement + Upper Basement + Ground (part) / Stilt (part) + 1st to 26th Upper Floors.                                            |
| 10.    | Corner plot or intermittent plot?                                                              | : | Intermittent                                                                                                                                            |
| 11.    | Road facilities                                                                                | : | Yes                                                                                                                                                     |
| 12.    | Type of road available at present                                                              | : | B. T. Road                                                                                                                                              |
| 13.    | Width of road – is it below 20 ft. or more than 20 ft.                                         | : | 18.30 Mtr. Wide D. P. Road                                                                                                                              |
| 14.    | Is it a Land – Locked land?                                                                    | : | No                                                                                                                                                      |
| 15.    | Water potentiality                                                                             | : | Municipal Water supply                                                                                                                                  |
| 16.    | Underground sewerage system                                                                    | 1 | Connected to Municipal sewer                                                                                                                            |
| 17.    | Is Power supply is available in the site                                                       | / | Yes                                                                                                                                                     |
| 18.    | Advantages of the site                                                                         | : | Located in developed area                                                                                                                               |
| 19.    | Special remarks, if any like threat of acquisition of                                          | : | No                                                                                                                                                      |
|        | land for publics service purposes, road widening or                                            |   |                                                                                                                                                         |
|        | applicability of CRZ provisions etc.(Distance from seacost / tidal level must be incorporated) |   | reate                                                                                                                                                   |
| Part _ | A (Valuation of land)                                                                          |   |                                                                                                                                                         |
| 1      | Size of plot                                                                                   |   | Total Plot Area - 71153.00 Sq. M. (As per                                                                                                               |
|        | 0120 01 plot                                                                                   | • | MR Plan)                                                                                                                                                |
|        |                                                                                                |   | Plot Area - 798.32 Sq. M. (As per RERA                                                                                                                  |
|        |                                                                                                |   | Certificate)                                                                                                                                            |
|        | North & South                                                                                  | : | -                                                                                                                                                       |
|        | East & West                                                                                    | : | -                                                                                                                                                       |
| 2      | Total extent of the plot                                                                       | : | As per table attached to the report                                                                                                                     |
| 3      | Prevailing market rate ( Along With details / reference of at                                  | : | As per table attached to the report                                                                                                                     |
|        | least two latest deals / transactions with respect to                                          |   | Details of recent transactions/online listings                                                                                                          |
|        | adjacent properties in the areas)                                                              |   | are attached with the report.                                                                                                                           |
| 4      | Guideline rate obtained from the Register's Office ( an                                        | : | ₹ 1,70,980.00 per Sq. M. for Residential                                                                                                                |