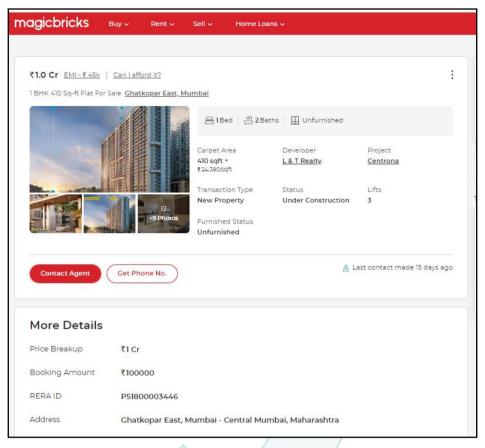

About "Centrona Nova - A" Project: L and T Realty Centrona by LNT Realty is one of the well-known underconstruction projects in Ghatkopar East, offering low budget apartments. L and T Realty Centrona Ghatkopar East is scheduled for possession in Dec, 2026. With almost all basic amenities in place, L and T Realty Centrona brings highly affordable yet beautiful. There are 1BHK and 2BHK apartments for sale, coming up in this project. L and T Realty Centrona Central Mumbai is a RERA-registered project with registration number P51800004566 & P51800003446. L and T Realty Centrona Ghatkopar East has 6 towers, with 27 floors. Spread over an area of 2.65 acres, L and T Realty Centrona is one of the spacious projects in the Central Mumbai region.