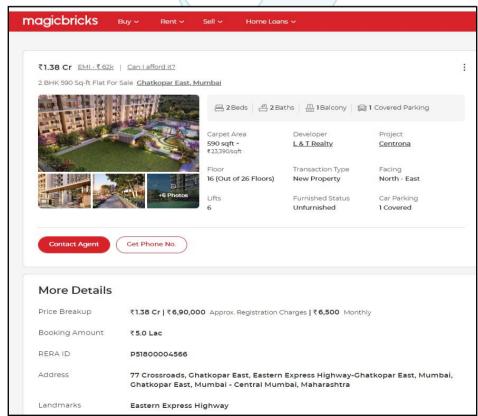

About "Centrona Nova - A" Project: L and T Realty Centrona by LNT Realty is one of the well-known underconstruction projects in Ghatkopar East, offering low budget apartments. L and T Realty Centrona Ghatkopar East is scheduled for possession in Dec, 2026. With almost all basic amenities in place, L and T Realty Centrona brings highly affordable yet beautiful. There are 1BHK and 2BHK apartments for sale, coming up in this project. L and T Realty Centrona Central Mumbai is a RERA-registered project with registration number P51800004566 & P51800003446. L and T Realty Centrona Ghatkopar East has 6 towers, with 27 floors. Spread over an area of 2.65 acres, L and T Realty Centrona is one of the spacious projects in the Central Mumbai region.