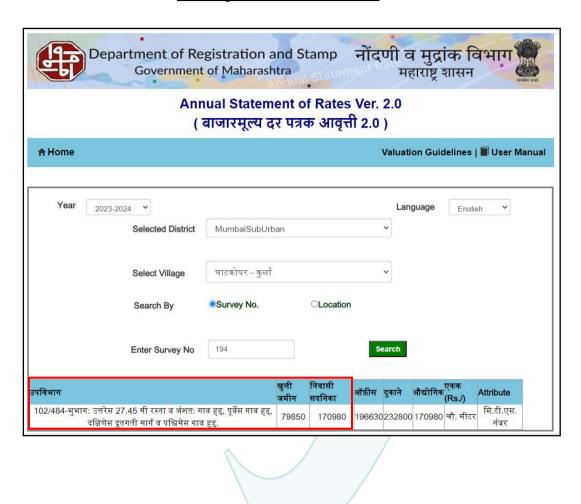

| 3.     | Possibility of frequent flooding/ sub-merging                                                  | : | No                                                                                                                                                      |
|--------|------------------------------------------------------------------------------------------------|---|---------------------------------------------------------------------------------------------------------------------------------------------------------|
| 4.     | Feasibility to the Civic amenities like School, Hospital, Bus                                  | : | All available near by                                                                                                                                   |
|        | Stop, Market etc.                                                                              |   |                                                                                                                                                         |
| 5.     | Level of land with topographical conditions                                                    | : | Plain                                                                                                                                                   |
| 6.     | Shape of land                                                                                  | : | Irregular                                                                                                                                               |
| 7.     | Type of use to which it can be put                                                             | : | For residential purpose                                                                                                                                 |
| 8.     | Any usage restriction                                                                          | : | Residential                                                                                                                                             |
| 9.     | Is plot in town planning approved layout?                                                      |   | Copy of Approved Plan No. SRA / ENG / 3838 / N / STGL / AP date 13.07.2023 issued by Executive Engineer Slum Rehabilitation Authority (Number of Copies |
|        |                                                                                                |   | - Thirteen - Sheet No. 1/1 to 13/13)                                                                                                                    |
|        |                                                                                                |   | Approved upto:                                                                                                                                          |
|        |                                                                                                |   | Building Number of Floors                                                                                                                               |
|        |                                                                                                |   | No. / Wing                                                                                                                                              |
|        |                                                                                                |   | Lower Basement + Middle Basement + Upper Basement + Ground (part) / Stilt (part) + 1st to 26th Upper Floors.                                            |
| 10.    | Corner plot or intermittent plot?                                                              | : | Intermittent                                                                                                                                            |
| 11.    | Road facilities                                                                                | : | Yes                                                                                                                                                     |
| 12.    | Type of road available at present                                                              | : | B. T. Road                                                                                                                                              |
| 13.    | Width of road – is it below 20 ft. or more than 20 ft.                                         | : | 18.30 Mtr. Wide D. P. Road                                                                                                                              |
| 14.    | Is it a Land – Locked land?                                                                    | : | No                                                                                                                                                      |
| 15.    | Water potentiality                                                                             | : | Municipal Water supply                                                                                                                                  |
| 16.    | Underground sewerage system                                                                    | 1 | Connected to Municipal sewer                                                                                                                            |
| 17.    | Is Power supply is available in the site                                                       | / | Yes                                                                                                                                                     |
| 18.    | Advantages of the site                                                                         | : | Located in developed area                                                                                                                               |
| 19.    | Special remarks, if any like threat of acquisition of                                          | : | No                                                                                                                                                      |
|        | land for publics service purposes, road widening or                                            |   |                                                                                                                                                         |
|        | applicability of CRZ provisions etc.(Distance from seacost / tidal level must be incorporated) |   | reate                                                                                                                                                   |
| Part _ | A (Valuation of land)                                                                          |   |                                                                                                                                                         |
| 1      | Size of plot                                                                                   |   | Total Plot Area - 71153.00 Sq. M. (As per                                                                                                               |
|        | 0120 01 plot                                                                                   | • | MR Plan)                                                                                                                                                |
|        |                                                                                                |   | Plot Area - 798.32 Sq. M. (As per RERA                                                                                                                  |
|        |                                                                                                |   | Certificate)                                                                                                                                            |
|        | North & South                                                                                  | : | -                                                                                                                                                       |
|        | East & West                                                                                    | : | -                                                                                                                                                       |
| 2      | Total extent of the plot                                                                       | : | As per table attached to the report                                                                                                                     |
| 3      | Prevailing market rate ( Along With details / reference of at                                  | : | As per table attached to the report                                                                                                                     |
|        | least two latest deals / transactions with respect to                                          |   | Details of recent transactions/online listings                                                                                                          |
|        | adjacent properties in the areas)                                                              |   | are attached with the report.                                                                                                                           |
| 4      | Guideline rate obtained from the Register's Office ( an                                        | : | ₹ 1,70,980.00 per Sq. M. for Residential                                                                                                                |

|        | evidence thereof to be enclosed)                                                                                                                                                                                                                 |                                                                            | ₹ 79,850.00 per Sq. M. for Land                                                                                                                                                                                                                                                                                                                                                                                                                                  |
|--------|--------------------------------------------------------------------------------------------------------------------------------------------------------------------------------------------------------------------------------------------------|----------------------------------------------------------------------------|------------------------------------------------------------------------------------------------------------------------------------------------------------------------------------------------------------------------------------------------------------------------------------------------------------------------------------------------------------------------------------------------------------------------------------------------------------------|
| 5      | Assessed / adopted rate of valuation                                                                                                                                                                                                             | :                                                                          | As per table attached to the report                                                                                                                                                                                                                                                                                                                                                                                                                              |
| 6      | Estimated value of land                                                                                                                                                                                                                          | :                                                                          | As per MR Plan                                                                                                                                                                                                                                                                                                                                                                                                                                                   |
|        |                                                                                                                                                                                                                                                  |                                                                            | Land Area Rate in Value in (₹)<br>in Sq. M. Sq. M.                                                                                                                                                                                                                                                                                                                                                                                                               |
|        |                                                                                                                                                                                                                                                  |                                                                            | 71153 79850 568,15,67,050.00                                                                                                                                                                                                                                                                                                                                                                                                                                     |
|        |                                                                                                                                                                                                                                                  |                                                                            | As per RERA Certificate                                                                                                                                                                                                                                                                                                                                                                                                                                          |
|        |                                                                                                                                                                                                                                                  |                                                                            | Land Area Rate in Value in (₹)                                                                                                                                                                                                                                                                                                                                                                                                                                   |
|        |                                                                                                                                                                                                                                                  |                                                                            | in Sq. M. Sq. M. 798.32 79850 6,37,45,852.00                                                                                                                                                                                                                                                                                                                                                                                                                     |
| Part – | - B (Valuation of Building)                                                                                                                                                                                                                      |                                                                            | 798.32 79850 6,37,45,852.00                                                                                                                                                                                                                                                                                                                                                                                                                                      |
| 1      | Technical details of the building                                                                                                                                                                                                                |                                                                            | B                                                                                                                                                                                                                                                                                                                                                                                                                                                                |
|        | a) Type of Building (Residential / Commercial /                                                                                                                                                                                                  | +                                                                          | Residential                                                                                                                                                                                                                                                                                                                                                                                                                                                      |
|        | Industrial)                                                                                                                                                                                                                                      |                                                                            | Tresidential                                                                                                                                                                                                                                                                                                                                                                                                                                                     |
|        | b) Type of construction (Load bearing / RCC / Steel                                                                                                                                                                                              | 1:                                                                         | N.A. Building Construction work is in                                                                                                                                                                                                                                                                                                                                                                                                                            |
|        | Framed)                                                                                                                                                                                                                                          | -                                                                          | progress                                                                                                                                                                                                                                                                                                                                                                                                                                                         |
|        | c) Year of construction                                                                                                                                                                                                                          | 1:                                                                         | N.A. Building Construction work is in                                                                                                                                                                                                                                                                                                                                                                                                                            |
|        | 9, 100, 0, 00, 00, 00, 00, 00, 00, 00, 00                                                                                                                                                                                                        | -                                                                          | progress                                                                                                                                                                                                                                                                                                                                                                                                                                                         |
|        | d) Number of floors and height of each floor including                                                                                                                                                                                           | 1:                                                                         | p. 3.33                                                                                                                                                                                                                                                                                                                                                                                                                                                          |
|        | basement, if any                                                                                                                                                                                                                                 |                                                                            |                                                                                                                                                                                                                                                                                                                                                                                                                                                                  |
|        |                                                                                                                                                                                                                                                  | oer c                                                                      | of Floors                                                                                                                                                                                                                                                                                                                                                                                                                                                        |
|        | No. / Wing                                                                                                                                                                                                                                       |                                                                            |                                                                                                                                                                                                                                                                                                                                                                                                                                                                  |
|        |                                                                                                                                                                                                                                                  | ase                                                                        | ment + Upper Basement + Ground (part) /                                                                                                                                                                                                                                                                                                                                                                                                                          |
|        |                                                                                                                                                                                                                                                  |                                                                            |                                                                                                                                                                                                                                                                                                                                                                                                                                                                  |
|        | C Stilt (part) + 1st to 26th Upper Floors.                                                                                                                                                                                                       |                                                                            |                                                                                                                                                                                                                                                                                                                                                                                                                                                                  |
|        | e) Plinth area floor-wise                                                                                                                                                                                                                        | :                                                                          | As per table attached to the report                                                                                                                                                                                                                                                                                                                                                                                                                              |
|        | . ,                                                                                                                                                                                                                                              | :                                                                          | As per table attached to the report                                                                                                                                                                                                                                                                                                                                                                                                                              |
|        | e) Plinth area floor-wise                                                                                                                                                                                                                        | :                                                                          | N.A. Building Construction work is in                                                                                                                                                                                                                                                                                                                                                                                                                            |
|        | e) Plinth area floor-wise f) Condition of the building                                                                                                                                                                                           | :                                                                          |                                                                                                                                                                                                                                                                                                                                                                                                                                                                  |
|        | e) Plinth area floor-wise f) Condition of the building i) Exterior – Excellent, Good, Normal, Poor ii) Interior – Excellent, Good, Normal, Poor                                                                                                  | :                                                                          | N.A. Building Construction work is in progress  N.A. Building Construction work is in progress                                                                                                                                                                                                                                                                                                                                                                   |
|        | e) Plinth area floor-wise f) Condition of the building i) Exterior – Excellent, Good, Normal, Poor                                                                                                                                               | :<br>:<br>:<br>:<br>:                                                      | N.A. Building Construction work is in progress  N.A. Building Construction work is in progress  Copy of Approved Plan No. SRA / ENG /                                                                                                                                                                                                                                                                                                                            |
|        | e) Plinth area floor-wise f) Condition of the building i) Exterior – Excellent, Good, Normal, Poor ii) Interior – Excellent, Good, Normal, Poor                                                                                                  | : : : : : : : : : : : : : : : : : : : :                                    | N.A. Building Construction work is in progress  N.A. Building Construction work is in progress  Copy of Approved Plan No. SRA / ENG / 3838 / N / STGL / AP date 13.07.2023                                                                                                                                                                                                                                                                                       |
|        | e) Plinth area floor-wise f) Condition of the building i) Exterior – Excellent, Good, Normal, Poor ii) Interior – Excellent, Good, Normal, Poor                                                                                                  |                                                                            | N.A. Building Construction work is in progress  N.A. Building Construction work is in progress  Copy of Approved Plan No. SRA / ENG / 3838 / N / STGL / AP date 13.07.2023 issued by Executive Engineer Slum                                                                                                                                                                                                                                                     |
|        | e) Plinth area floor-wise f) Condition of the building i) Exterior – Excellent, Good, Normal, Poor ii) Interior – Excellent, Good, Normal, Poor g) Date of issue and validity of layout of approved map                                          |                                                                            | N.A. Building Construction work is in progress  N.A. Building Construction work is in progress  Copy of Approved Plan No. SRA / ENG / 3838 / N / STGL / AP date 13.07.2023 issued by Executive Engineer Slum Rehabilitation Authority (Number of Copies                                                                                                                                                                                                          |
|        | e) Plinth area floor-wise f) Condition of the building i) Exterior – Excellent, Good, Normal, Poor ii) Interior – Excellent, Good, Normal, Poor g) Date of issue and validity of layout of approved map                                          |                                                                            | N.A. Building Construction work is in progress  N.A. Building Construction work is in progress  Copy of Approved Plan No. SRA / ENG / 3838 / N / STGL / AP date 13.07.2023 issued by Executive Engineer Slum Rehabilitation Authority (Number of Copies – Thirteen - Sheet No. 1/1 to 13/13)                                                                                                                                                                     |
|        | e) Plinth area floor-wise f) Condition of the building i) Exterior – Excellent, Good, Normal, Poor ii) Interior – Excellent, Good, Normal, Poor g) Date of issue and validity of layout of approved map                                          | //<br>                                                                     | N.A. Building Construction work is in progress  N.A. Building Construction work is in progress  Copy of Approved Plan No. SRA / ENG / 3838 / N / STGL / AP date 13.07.2023 issued by Executive Engineer Slum Rehabilitation Authority (Number of Copies – Thirteen - Sheet No. 1/1 to 13/13)  Approved upto:                                                                                                                                                     |
|        | e) Plinth area floor-wise f) Condition of the building i) Exterior – Excellent, Good, Normal, Poor ii) Interior – Excellent, Good, Normal, Poor g) Date of issue and validity of layout of approved map                                          | /<br>/<br>                                                                 | N.A. Building Construction work is in progress  N.A. Building Construction work is in progress  Copy of Approved Plan No. SRA / ENG / 3838 / N / STGL / AP date 13.07.2023 issued by Executive Engineer Slum Rehabilitation Authority (Number of Copies – Thirteen - Sheet No. 1/1 to 13/13)  Approved upto:  Building Number of Floors                                                                                                                          |
|        | e) Plinth area floor-wise f) Condition of the building i) Exterior – Excellent, Good, Normal, Poor ii) Interior – Excellent, Good, Normal, Poor g) Date of issue and validity of layout of approved map                                          | :<br>:<br>:<br>:<br>:<br>:<br>:<br>:                                       | N.A. Building Construction work is in progress  N.A. Building Construction work is in progress  Copy of Approved Plan No. SRA / ENG / 3838 / N / STGL / AP date 13.07.2023 issued by Executive Engineer Slum Rehabilitation Authority (Number of Copies – Thirteen - Sheet No. 1/1 to 13/13)  Approved upto:  Building Number of Floors No. / Wing                                                                                                               |
|        | e) Plinth area floor-wise f) Condition of the building i) Exterior – Excellent, Good, Normal, Poor ii) Interior – Excellent, Good, Normal, Poor g) Date of issue and validity of layout of approved map                                          | ::<br>::<br>::<br>::<br>::<br>::<br>::<br>::<br>::<br>::<br>::<br>::<br>:: | N.A. Building Construction work is in progress  N.A. Building Construction work is in progress  Copy of Approved Plan No. SRA / ENG / 3838 / N / STGL / AP date 13.07.2023 issued by Executive Engineer Slum Rehabilitation Authority (Number of Copies – Thirteen - Sheet No. 1/1 to 13/13)  Approved upto:  Building Number of Floors No. / Wing  Lower Basement + Middle                                                                                      |
|        | e) Plinth area floor-wise f) Condition of the building i) Exterior – Excellent, Good, Normal, Poor ii) Interior – Excellent, Good, Normal, Poor g) Date of issue and validity of layout of approved map                                          |                                                                            | N.A. Building Construction work is in progress  N.A. Building Construction work is in progress  Copy of Approved Plan No. SRA / ENG / 3838 / N / STGL / AP date 13.07.2023 issued by Executive Engineer Slum Rehabilitation Authority (Number of Copies – Thirteen - Sheet No. 1/1 to 13/13)  Approved upto:  Building Number of Floors No. / Wing  Lower Basement + Middle Basement + Upper Basement + Ground (part) /                                          |
|        | e) Plinth area floor-wise f) Condition of the building i) Exterior – Excellent, Good, Normal, Poor ii) Interior – Excellent, Good, Normal, Poor g) Date of issue and validity of layout of approved map                                          | ::<br>::<br>::<br>::<br>::<br>::<br>::<br>::<br>::<br>::<br>::<br>::<br>:: | N.A. Building Construction work is in progress  N.A. Building Construction work is in progress  Copy of Approved Plan No. SRA / ENG / 3838 / N / STGL / AP date 13.07.2023 issued by Executive Engineer Slum Rehabilitation Authority (Number of Copies – Thirteen - Sheet No. 1/1 to 13/13)  Approved upto:  Building Number of Floors No. / Wing  Lower Basement + Middle Basement + Upper Basement + Ground (part) / Stilt (part) + 1st to 26th               |
|        | e) Plinth area floor-wise f) Condition of the building i) Exterior – Excellent, Good, Normal, Poor ii) Interior – Excellent, Good, Normal, Poor g) Date of issue and validity of layout of approved map h) Approved map / plan issuing authority | :                                                                          | N.A. Building Construction work is in progress  N.A. Building Construction work is in progress  Copy of Approved Plan No. SRA / ENG / 3838 / N / STGL / AP date 13.07.2023 issued by Executive Engineer Slum Rehabilitation Authority (Number of Copies – Thirteen - Sheet No. 1/1 to 13/13)  Approved upto:  Building Number of Floors No. / Wing  Lower Basement + Middle Basement + Upper Basement + Ground (part) / Stilt (part) + 1st to 26th Upper Floors. |
|        | e) Plinth area floor-wise f) Condition of the building i) Exterior – Excellent, Good, Normal, Poor ii) Interior – Excellent, Good, Normal, Poor g) Date of issue and validity of layout of approved map                                          | :                                                                          | N.A. Building Construction work is in progress  N.A. Building Construction work is in progress  Copy of Approved Plan No. SRA / ENG / 3838 / N / STGL / AP date 13.07.2023 issued by Executive Engineer Slum Rehabilitation Authority (Number of Copies – Thirteen - Sheet No. 1/1 to 13/13)  Approved upto:  Building Number of Floors No. / Wing  Lower Basement + Middle Basement + Upper Basement + Ground (part) / Stilt (part) + 1st to 26th               |