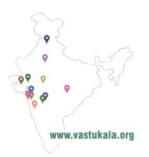

Residential Flat No. 102, First Floor, **"Goda Prestige"**, Survey No. 338/ 340/ 341, Plot No. 27+ 28, Near Hotel Madhuban, Vishvendu Nagar, Mungsare - Chandshi Road, Village - Jalalpur, Taluka & District - Nashik, PIN Code - 422003, State - Maharashtra, Country - India.

### VALUATION OPINION REPORT

This is to certify that the property bearing Residential Flat No. 102, First Floor, " Goda Prestige ", Survey No. Survey No. 338/ 340/ 341, Plot No. 27+ 28, Near Hotel Madhuban, Vishvendu Nagar, Mungsare - Chandshi Road, Village - Jalalpur, Taluka & District - Nashik, PIN Code - 422003, State - Maharashtra, Country - India. belongs to Name of Proposed Purchaser: Shri. Bharat Sambhaji Ingole & Sau. Rekha Bharat Ingole. Name of Owner: Shri, Atul Bhausaheb Kale & Shri, Shashikant Vaman Khule,

## Regional Office Nashik Road Branch

BSNL Building, Datta Mandir Road, Nashik Road, Nashik -422 101, State - Maharashtra, Country - India.

|    | General                                                                                                                                                                           | <ul> <li>A state of a second state state</li> </ul>                                                                                                                                                                                                                                                                                                                                                                                                                                                                                                                                                                                                                                               |
|----|-----------------------------------------------------------------------------------------------------------------------------------------------------------------------------------|---------------------------------------------------------------------------------------------------------------------------------------------------------------------------------------------------------------------------------------------------------------------------------------------------------------------------------------------------------------------------------------------------------------------------------------------------------------------------------------------------------------------------------------------------------------------------------------------------------------------------------------------------------------------------------------------------|
| 1. | Purpose for which the valuation is made                                                                                                                                           | : To assess Fair Market value of the property for Bank<br>Loan Purpose.                                                                                                                                                                                                                                                                                                                                                                                                                                                                                                                                                                                                                           |
| 2. | a) Date of inspection                                                                                                                                                             | : 12.02.2024                                                                                                                                                                                                                                                                                                                                                                                                                                                                                                                                                                                                                                                                                      |
|    | b) Date on which the valuation is made                                                                                                                                            | : 13.02.2024                                                                                                                                                                                                                                                                                                                                                                                                                                                                                                                                                                                                                                                                                      |
| 3. | <ul> <li>&amp; Sau. Rekha Bharat Ingole (Propose<br/>Shashikant Vaman Khule (Owner).</li> <li>ii. Copy of Approved Building Plan da<br/>Development Authority, Nashik.</li> </ul> | Dated.08.02.2024. Between Shri. Bharat Sambhaji Ingole<br>ed Purchaser) From Shri. Atul Bhausaheb Kale & Shri.<br>ted.30.09.2022 issued by Nashik Metropolitan Region<br>hilding Proposal No. 239853 dated.05.02.2024 issued by                                                                                                                                                                                                                                                                                                                                                                                                                                                                   |
| 4. | Name of the owner(s) and his / their address<br>(es) with Phone no. (details of share of each<br>owner in case of joint ownership)                                                | <ul> <li>Name of Proposed Purchaser:</li> <li>Shri. Bharat Sambhaji Ingole &amp;<br/>Sau. Rekha Bharat Ingole.</li> <li>Name of Owner:</li> <li>Shri. Atul Bhausaheb Kale &amp;<br/>Shri. Shashikant Vaman Khule.</li> <li><u>Address:</u> Residential Flat No. 102, First Floor, "<br/><u>Goda Prestige</u> ", Survey No. 338/ 340/ 341, Plot No.<br/>27+ 28, Near Hotel Madhuban, Vishvendu Nagar,<br/>Mungsare - Chandshi Road, Village - Jalalpur, Taluka<br/>&amp; District - Nashik, PIN Code – 422003, State –<br/>Maharashtra, Country – India.</li> <li><u>Contact Person:</u><br/>Mr. Bharat Sambhaji Ingole (Purchaser)<br/>Contact No. +91 9011663889<br/>Joint Ownership.</li> </ul> |
| 5. | Brief description of the property (Including Leasehold / freehold etc.)                                                                                                           | <ul> <li>The property is a Residential Flat No. 102 is located<br/>on First Floor. As per Approved plan, the composition<br/>of flat is Living + 1 Bedroom + Kitchen + WC + Bath +<br/>Balcony + Passage (i.e., 1BHK).</li> <li>The property is at 17.2 Km. distance from nearest<br/>railway station Nashik Road.</li> </ul>                                                                                                                                                                                                                                                                                                                                                                     |