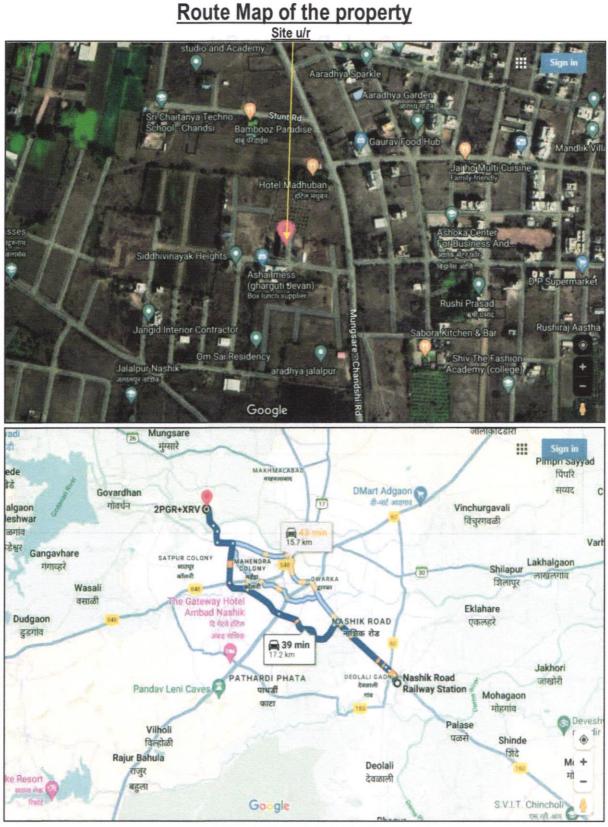

Residential Flat No. 102, First Floor, **"Goda Prestige"**, Survey No. 338/ 340/ 341, Plot No. 27+ 28, Near Hotel Madhuban, Vishvendu Nagar, Mungsare - Chandshi Road, Village - Jalalpur, Taluka & District - Nashik, PIN Code - 422003, State - Maharashtra, Country - India.

## Regional Office Nashik Road Branch

BSNL Building, Datta Mandir Road, Nashik Road, Nashik -422 101, State - Maharashtra, Country - India.

|    | General                                                                                                                                                                           | <ul> <li>A state of a second state state</li> </ul>                                                                                                                                                                                                                                                                                                                                                                                                                                                                                                                                                                                                                                               |
|----|-----------------------------------------------------------------------------------------------------------------------------------------------------------------------------------|---------------------------------------------------------------------------------------------------------------------------------------------------------------------------------------------------------------------------------------------------------------------------------------------------------------------------------------------------------------------------------------------------------------------------------------------------------------------------------------------------------------------------------------------------------------------------------------------------------------------------------------------------------------------------------------------------|
| 1. | Purpose for which the valuation is made                                                                                                                                           | : To assess Fair Market value of the property for Bank<br>Loan Purpose.                                                                                                                                                                                                                                                                                                                                                                                                                                                                                                                                                                                                                           |
| 2. | a) Date of inspection                                                                                                                                                             | : 12.02.2024                                                                                                                                                                                                                                                                                                                                                                                                                                                                                                                                                                                                                                                                                      |
|    | b) Date on which the valuation is made                                                                                                                                            | : 13.02.2024                                                                                                                                                                                                                                                                                                                                                                                                                                                                                                                                                                                                                                                                                      |
| 3. | <ul> <li>&amp; Sau. Rekha Bharat Ingole (Propose<br/>Shashikant Vaman Khule (Owner).</li> <li>ii. Copy of Approved Building Plan da<br/>Development Authority, Nashik.</li> </ul> | Dated.08.02.2024. Between Shri. Bharat Sambhaji Ingole<br>ed Purchaser) From Shri. Atul Bhausaheb Kale & Shri.<br>ted.30.09.2022 issued by Nashik Metropolitan Region<br>hilding Proposal No. 239853 dated.05.02.2024 issued by                                                                                                                                                                                                                                                                                                                                                                                                                                                                   |
| 4. | Name of the owner(s) and his / their address<br>(es) with Phone no. (details of share of each<br>owner in case of joint ownership)                                                | <ul> <li>Name of Proposed Purchaser:</li> <li>Shri. Bharat Sambhaji Ingole &amp;<br/>Sau. Rekha Bharat Ingole.</li> <li>Name of Owner:</li> <li>Shri. Atul Bhausaheb Kale &amp;<br/>Shri. Shashikant Vaman Khule.</li> <li><u>Address:</u> Residential Flat No. 102, First Floor, "<br/><u>Goda Prestige</u> ", Survey No. 338/ 340/ 341, Plot No.<br/>27+ 28, Near Hotel Madhuban, Vishvendu Nagar,<br/>Mungsare - Chandshi Road, Village - Jalalpur, Taluka<br/>&amp; District - Nashik, PIN Code – 422003, State –<br/>Maharashtra, Country – India.</li> <li><u>Contact Person:</u><br/>Mr. Bharat Sambhaji Ingole (Purchaser)<br/>Contact No. +91 9011663889<br/>Joint Ownership.</li> </ul> |
| 5. | Brief description of the property (Including Leasehold / freehold etc.)                                                                                                           | <ul> <li>The property is a Residential Flat No. 102 is located<br/>on First Floor. As per Approved plan, the composition<br/>of flat is Living + 1 Bedroom + Kitchen + WC + Bath +<br/>Balcony + Passage (i.e., 1BHK).</li> <li>The property is at 17.2 Km. distance from nearest<br/>railway station Nashik Road.</li> </ul>                                                                                                                                                                                                                                                                                                                                                                     |