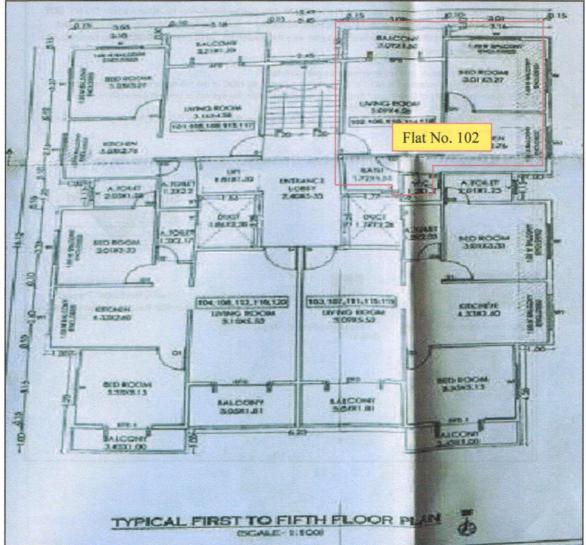

## Regional Office Nashik Road Branch

BSNL Building, Datta Mandir Road, Nashik Road, Nashik -422 101, State - Maharashtra, Country - India.

|    | General                                                                                                                                                                           | <ul> <li>A state of a second state state</li> </ul>                                                                                                                                                                                                                                                                                                                                                                                                                                                                                                                                                                                                                                               |
|----|-----------------------------------------------------------------------------------------------------------------------------------------------------------------------------------|---------------------------------------------------------------------------------------------------------------------------------------------------------------------------------------------------------------------------------------------------------------------------------------------------------------------------------------------------------------------------------------------------------------------------------------------------------------------------------------------------------------------------------------------------------------------------------------------------------------------------------------------------------------------------------------------------|
| 1. | Purpose for which the valuation is made                                                                                                                                           | : To assess Fair Market value of the property for Bank<br>Loan Purpose.                                                                                                                                                                                                                                                                                                                                                                                                                                                                                                                                                                                                                           |
| 2. | a) Date of inspection                                                                                                                                                             | : 12.02.2024                                                                                                                                                                                                                                                                                                                                                                                                                                                                                                                                                                                                                                                                                      |
|    | b) Date on which the valuation is made                                                                                                                                            | : 13.02.2024                                                                                                                                                                                                                                                                                                                                                                                                                                                                                                                                                                                                                                                                                      |
| 3. | <ul> <li>&amp; Sau. Rekha Bharat Ingole (Propose<br/>Shashikant Vaman Khule (Owner).</li> <li>ii. Copy of Approved Building Plan da<br/>Development Authority, Nashik.</li> </ul> | Dated.08.02.2024. Between Shri. Bharat Sambhaji Ingole<br>ed Purchaser) From Shri. Atul Bhausaheb Kale & Shri.<br>ted.30.09.2022 issued by Nashik Metropolitan Region<br>hilding Proposal No. 239853 dated.05.02.2024 issued by                                                                                                                                                                                                                                                                                                                                                                                                                                                                   |
| 4. | Name of the owner(s) and his / their address<br>(es) with Phone no. (details of share of each<br>owner in case of joint ownership)                                                | <ul> <li>Name of Proposed Purchaser:</li> <li>Shri. Bharat Sambhaji Ingole &amp;<br/>Sau. Rekha Bharat Ingole.</li> <li>Name of Owner:</li> <li>Shri. Atul Bhausaheb Kale &amp;<br/>Shri. Shashikant Vaman Khule.</li> <li><u>Address:</u> Residential Flat No. 102, First Floor, "<br/><u>Goda Prestige</u> ", Survey No. 338/ 340/ 341, Plot No.<br/>27+ 28, Near Hotel Madhuban, Vishvendu Nagar,<br/>Mungsare - Chandshi Road, Village - Jalalpur, Taluka<br/>&amp; District - Nashik, PIN Code – 422003, State –<br/>Maharashtra, Country – India.</li> <li><u>Contact Person:</u><br/>Mr. Bharat Sambhaji Ingole (Purchaser)<br/>Contact No. +91 9011663889<br/>Joint Ownership.</li> </ul> |
| 5. | Brief description of the property (Including Leasehold / freehold etc.)                                                                                                           | <ul> <li>The property is a Residential Flat No. 102 is located<br/>on First Floor. As per Approved plan, the composition<br/>of flat is Living + 1 Bedroom + Kitchen + WC + Bath +<br/>Balcony + Passage (i.e., 1BHK).</li> <li>The property is at 17.2 Km. distance from nearest<br/>railway station Nashik Road.</li> </ul>                                                                                                                                                                                                                                                                                                                                                                     |