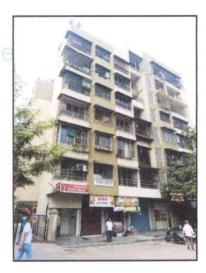

Commercial Shop No. 3, Ground Floor, "Krushnai Heights Co-Op. Hsg. Soc. Ltd.", Near Maruti Mandir, Subhash Chandra Bose Road Village - Shivaji Nagar, Dombivli (West), Taluka - Kalyan, District - Thane, PIN -421 202, State - Maharashtra, Country - India

#### Details of the property under consideration:

Name of Owner: Mrs. Hemalata Arvind Mavani

Commercial Shop No. 3, Ground Floor, **"Krushnai Heights Co-Op. Hsg. Soc. Ltd."**, Near Maruti Mandir, Subhash Chandra Bose Road, Village - Shivaji Nagar, Dombivli (West), Taluka - Kalyan, District - Thane, PIN – 421 202, State – Maharashtra, Country – India.

# Commercial Shop No. 3, Ground Floor, "Krushnai Heights Co-Op. Hsg. Soc. Ltd.", Near Maruti Mandir, Subhash Chandra Bose Road, Village - Shivaji Nagar, Dombivli (West), Taluka - Kalyan, District - Thane, PIN - 421 202, State - Maharashtra, Country - India.