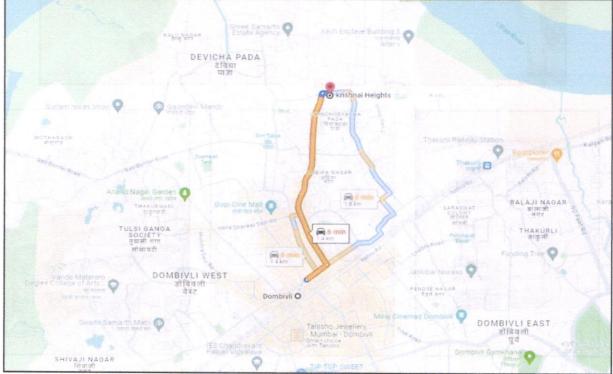

Commercial Shop No. 3, Ground Floor, "Krushnai Heights Co-Op. Hsg. Soc. Ltd.", Near Maruti Mandir, Subhash Chandra Bose Road Village - Shivaji Nagar, Dombivli (West), Taluka - Kalyan, District - Thane, PIN -421 202, State - Maharashtra, Country - India

#### Details of the property under consideration:

Name of Owner: Mrs. Hemalata Arvind Mavani

Commercial Shop No. 3, Ground Floor, **"Krushnai Heights Co-Op. Hsg. Soc. Ltd."**, Near Maruti Mandir, Subhash Chandra Bose Road, Village - Shivaji Nagar, Dombivli (West), Taluka - Kalyan, District - Thane, PIN – 421 202, State – Maharashtra, Country – India.

Latitude Longitude - 19°13'47.8"N 73°05'18.8"E

Think.Innovate.Create

# Commercial Shop No. 3, Ground Floor, "Krushnai Heights Co-Op. Hsg. Soc. Ltd.", Near Maruti Mandir, Subhash Chandra Bose Road, Village - Shivaji Nagar, Dombivli (West), Taluka - Kalyan, District - Thane, PIN - 421 202, State - Maharashtra, Country - India.