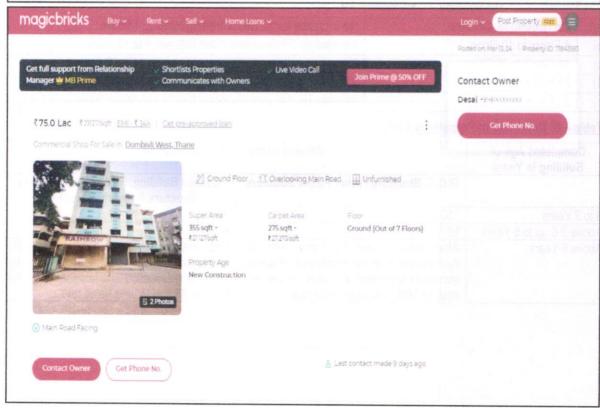

Shyam Soni Apartment

Considering various parameters recorded, existing economic scenario, and the information that is available with reference to the development of neighborhood and method selected for valuation, we are of the opinion that, the property premises can be assessed and valued for banking purpose for ₹ 27,90,000.00 (Rupees Twenty Seven Lakhs Ninety Thousand Only).