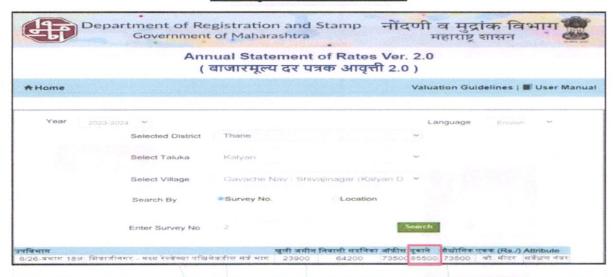

Shyam Soni Apartment

Considering various parameters recorded, existing economic scenario, and the information that is available with reference to the development of neighborhood and method selected for valuation, we are of the opinion that, the property premises can be assessed and valued for banking purpose for ₹ 27,90,000.00 (Rupees Twenty Seven Lakhs Ninety Thousand Only).