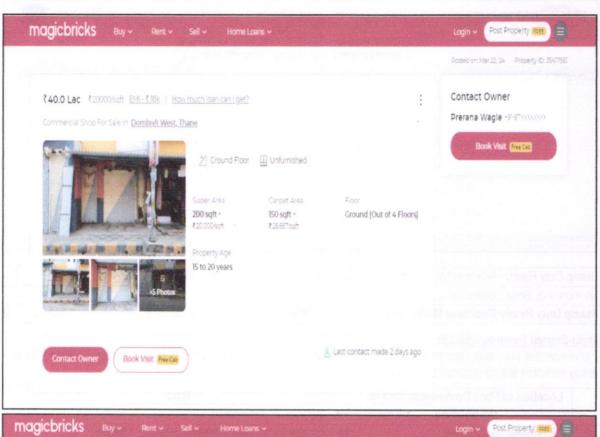

Shyam Soni Apartment

Considering various parameters recorded, existing economic scenario, and the information that is available with reference to the development of neighborhood and method selected for valuation, we are of the opinion that, the property premises can be assessed and valued for banking purpose for ₹ 27,90,000.00 (Rupees Twenty Seven Lakhs Ninety Thousand Only).