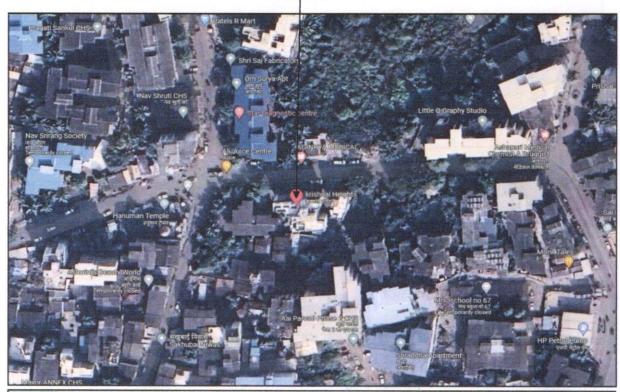

Latitude Longitude - 19°13'47.8"N 73°05'18.8"E

Think.Innovate.Create

Boundaries of the property.

North

Internal Road

South

Pooja Niwas Building

East

Ganaraj Building

West

Shyam Soni Apartment

Considering various parameters recorded, existing economic scenario, and the information that is available with reference to the development of neighborhood and method selected for valuation, we are of the opinion that, the property premises can be assessed and valued for banking purpose for ₹ 27,90,000.00 (Rupees Twenty Seven Lakhs Ninety Thousand Only).