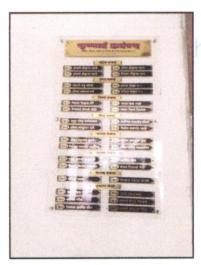

Commercial Shop No. 3, Ground Floor, "Krushnai Heights Co-Op. Hsg. Soc. Ltd.", Near Maruti Mandir, Subhash Chandra Bose Road Village - Shivaji Nagar, Dombivli (West), Taluka - Kalyan, District - Thane, PIN -421 202, State - Maharashtra, Country - India

#### Details of the property under consideration:

Name of Owner: Mrs. Hemalata Arvind Mavani

Commercial Shop No. 3, Ground Floor, **"Krushnai Heights Co-Op. Hsg. Soc. Ltd."**, Near Maruti Mandir, Subhash Chandra Bose Road, Village - Shivaji Nagar, Dombivli (West), Taluka - Kalyan, District - Thane, PIN – 421 202, State – Maharashtra, Country – India.

# Commercial Shop No. 3, Ground Floor, "Krushnai Heights Co-Op. Hsg. Soc. Ltd.", Near Maruti Mandir, Subhash Chandra Bose Road, Village - Shivaji Nagar, Dombivli (West), Taluka - Kalyan, District - Thane, PIN - 421 202, State - Maharashtra, Country - India.