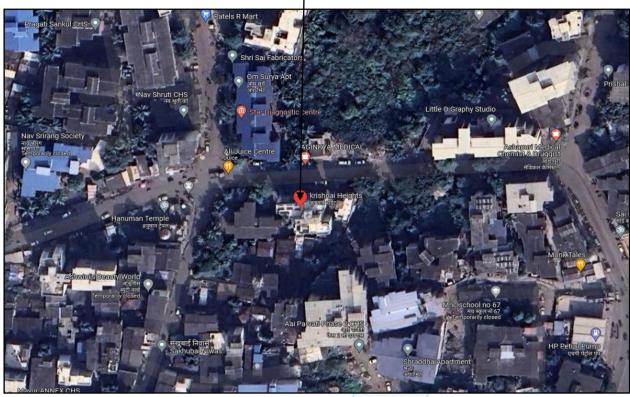

#### **Details of the property under consideration:**

Name of Owner: Mrs. Hemalata Arvind Mavani

Commercial Shop No. 3, Ground Floor, **"Krushnai Heights Co-Op. Hsg. Soc. Ltd.",** Near Maruti Mandir, Subhash Chandra Bose Road, Village - Shivaji Nagar, Dombivli (West), Taluka - Kalyan, District - Thane, PIN – 421 202, State – Maharashtra, Country – India.

Latitude Longitude - 19°13'47.8"N 73°05'18.8"E

Think.Innovate.Create

Boundaries of the property.

North Internal Road

South Pooja Niwas Building

East Ganaraj Building

West Shyam Soni Apartment

Considering various parameters recorded, existing economic scenario, and the information that is available with reference to the development of neighborhood and method selected for valuation, we are of the opinion that, the property premises can be assessed and valued for banking purpose for ₹ 27,90,000.00 (Rupees Twenty Seven Lakhs Ninety Thousand Only).