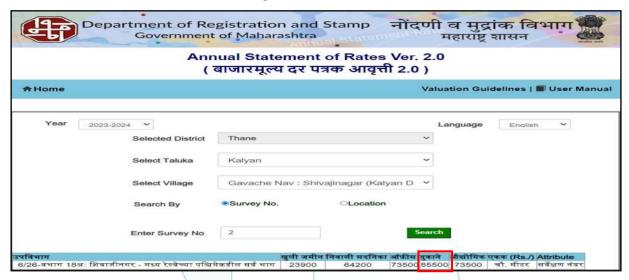

#### Multi-Storied building with Lift

For residential premises / commercial unit / office on above floor in multistoried building, the rate mentioned in the ready reckoner will be increased as under:

|    | Location of Flat / Commercial Unit in the building | Rate                                                     |
|----|----------------------------------------------------|----------------------------------------------------------|
| a) | On Ground to 4 Floors                              | No increase for all floors from ground to 4 floors       |
| b) | 5 Floors to 10 Floors                              | Increase by 5% on units located between 5 to 10 floors   |
| c) | 11 Floors to 20 Floors                             | Increase by 10% on units located between 11 to 20 floors |
| d) | 21 Floors to 30 Floors                             | Increase by 15% on units located between 21 to 30 floors |
| e) | 31 Floors and above                                | Increase by 20% on units located on 31 and above floors  |