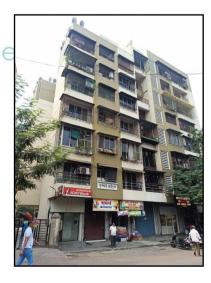

#### **Details of the property under consideration:**

Name of Owner: Mrs. Hemalata Arvind Mavani

Commercial Shop No. 3, Ground Floor, **"Krushnai Heights Co-Op. Hsg. Soc. Ltd.",** Near Maruti Mandir, Subhash Chandra Bose Road, Village - Shivaji Nagar, Dombivli (West), Taluka - Kalyan, District - Thane, PIN – 421 202, State – Maharashtra, Country – India.

#### **VALUATION OPINION REPORT**

The property bearing Commercial Shop No. 3, Ground Floor, "Krushnai Heights Co-Op. Hsg. Soc. Ltd.", Near Maruti Mandir, Subhash Chandra Bose Road Village - Shivaji Nagar, Dombivli (West), Taluka - Kalyan, District -Thane, PIN – 421 202, State – Maharashtra, Country – India belongs to Mrs. Hemalata Arvind Mavani.

# Commercial Shop No. 3, Ground Floor, "Krushnai Heights Co-Op. Hsg. Soc. Ltd.", Near Maruti Mandir, Subhash Chandra Bose Road, Village - Shivaji Nagar, Dombivli (West), Taluka - Kalyan, District - Thane, PIN – 421 202, State – Maharashtra, Country – India.