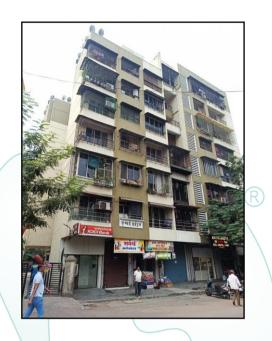

#### **Details of the property under consideration:**

Name of Owner: Mrs. Hemalata Arvind Mavani

Commercial Shop No. 3, Ground Floor, **"Krushnai Heights Co-Op. Hsg. Soc. Ltd.",** Near Maruti Mandir, Subhash Chandra Bose Road, Village - Shivaji Nagar, Dombivli (West), Taluka - Kalyan, District - Thane, PIN – 421 202, State – Maharashtra, Country – India.

#### **VALUATION OPINION REPORT**

The property bearing Commercial Shop No. 3, Ground Floor, "Krushnai Heights Co-Op. Hsg. Soc. Ltd.", Near Maruti Mandir, Subhash Chandra Bose Road Village - Shivaji Nagar, Dombivli (West), Taluka - Kalyan, District -Thane, PIN – 421 202, State – Maharashtra, Country – India belongs to Mrs. Hemalata Arvind Mavani.

Boundaries of the property.

North Internal Road

South Pooja Niwas Building

East Ganaraj Building

West Shyam Soni Apartment

Considering various parameters recorded, existing economic scenario, and the information that is available with reference to the development of neighborhood and method selected for valuation, we are of the opinion that, the property premises can be assessed and valued for banking purpose for ₹ 27,90,000.00 (Rupees Twenty Seven Lakhs Ninety Thousand Only).