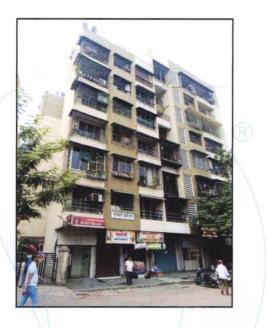

### Details of the property under consideration:

Name of Owner: Mr. Arvind Devaji Mavani

Commercial Shop No. 2, Ground Floor, "Krushnai Heights Co-Op. Hsg. Soc. Ltd.", Near Maruti Mandir, Subhash Chandra Bose Road, Village - Shivaji Nagar, Dombivli (West), Taluka - Kalyan, District - Thane, PIN - 421 202, State - Maharashtra, Country - India.

#### VALUATION OPINION REPORT

The property bearing Commercial Shop No. 2, Ground Floor, "Krushnai Heights Co-Op. Hsg. Soc. Ltd.", Near Maruti Mandir, Subhash Chandra Bose Road, Village - Shivaji Nagar, Dombivli (West), Taluka - Kalyan, District -Thane, PIN – 421 202, State – Maharashtra, Country – India belongs to Mr. Arvind Devaji Mavani.

Regd. Office: B1-001, U/B Floor, Boomerang,

TeleFax: +91 22 28371325/24

Mumbai@vastukala.org

Commercial Shop No. 2, Ground Floor, "Krushnai Heights Co-Op. Hsg. Soc. Ltd.", Near Maruti Mandir, Subhash Chandra Bose Road, Village - Shivaji Nagar, Dombivli (West), Taluka - Kalyan, District - Thane, PIN - 421 202, State - Maharashtra, Country - India.