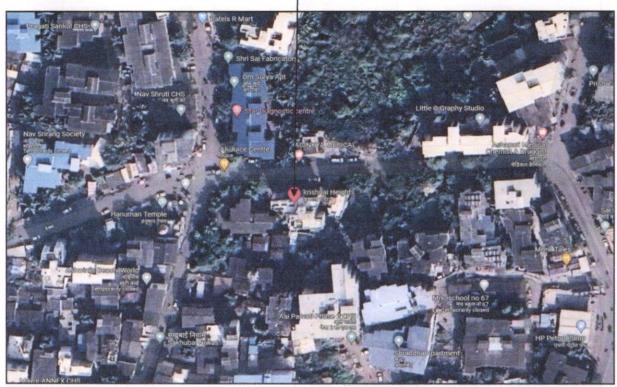

Boundaries of the property.

North

Internal Road

South

Pooja Niwas Building

East

Ganarai Building

West

Shyam Soni Apartment

Considering various parameters recorded, existing economic scenario, and the information that is available with reference to the development of neighborhood and method selected for valuation, we are of the opinion that, the property premises can be assessed and valued for banking purpose for ₹ 37,08,000.00 (Rupees Thirty Seven Lakhs Eight Thousand Only).