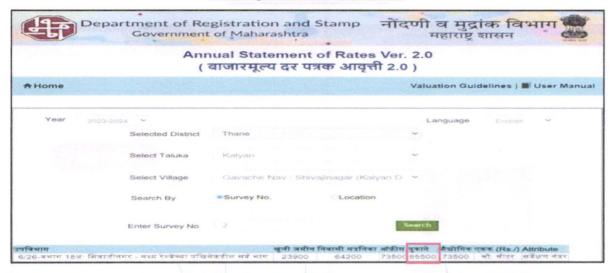

### Actual site photographs

### Route Map of the property

Site u/r

Latitude Longitude - 19°13'47.8"N 73°05'18.8"E

Note: The Blue line shows the route to site from nearest railway station (Dombivli – 1.4 KM.)

### **Ready Reckoner Rate**

| Stamp Duty Ready Reckoner Market Value Rate (After Increase) (A) | 85,500.00 | Sq. Mtr. | 7,943.00 | Sq. Ft. |
|------------------------------------------------------------------|-----------|----------|----------|---------|
| No Increase, Shop Located on Ground Floor                        | -         |          |          |         |
| Stamp Duty Ready Reckoner Market Value Rate for <b>Shop</b>      | 85,500.00 |          |          |         |