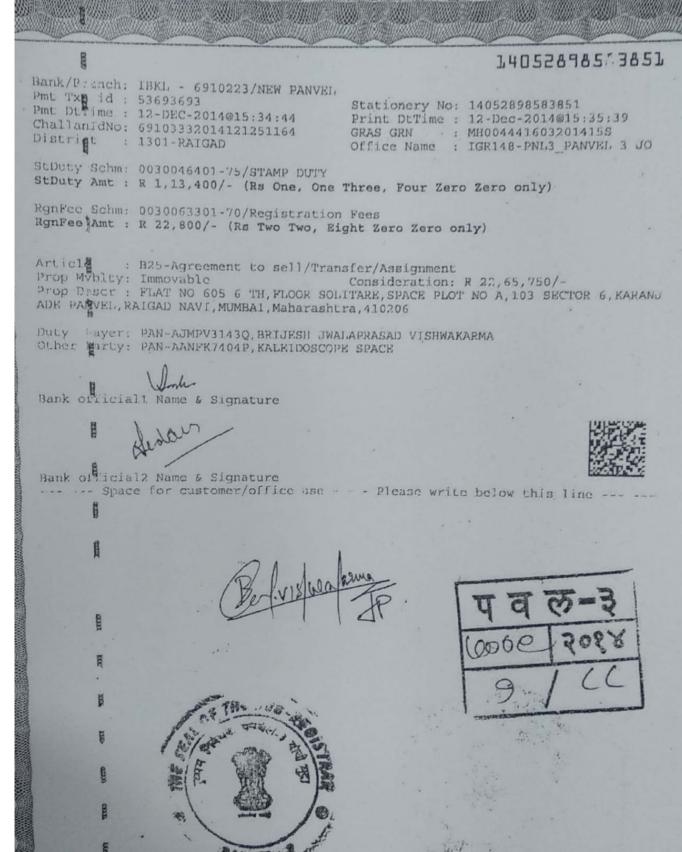

0011 16 168

|                                                                                                                                                | गावाचे नाव                                   | : 1) करंजाडे                                         | 9820464208                                                                                                                         |
|------------------------------------------------------------------------------------------------------------------------------------------------|----------------------------------------------|------------------------------------------------------|------------------------------------------------------------------------------------------------------------------------------------|
| (1)विलेखाचा प्रकार                                                                                                                             | करारनामा                                     |                                                      |                                                                                                                                    |
| (2)मोबदला                                                                                                                                      | 2265750                                      |                                                      | ·                                                                                                                                  |
| (3) बाजारभाव ्भाडेपटटयाच्या<br>बाबतितपटटाव्जर आकारणी देतो की<br>पटटेदार ते नमृद करावे)                                                         | 1332000                                      |                                                      |                                                                                                                                    |
| (4) भू-मापन,पोटहिस्सा व<br>घरक्रमांक(असल्यास)                                                                                                  | मजला,"सोलीटेअर स्पेर<br>ए-103,सेक्टर-6,करंजा | म" प्लॉट नं.<br>डे,ता.पनवेल,जि.राय                   | र माहिती: सदनिका क्र. 605,सहावा<br>प्रगड. सदनिकेचे क्षेत्रफळ- 26.744<br>; SECTOR NUMBER : 6 ; ) )                                  |
| (5) क्षेत्रफळ                                                                                                                                  | 1) 26.74 चौ.मीटर                             |                                                      |                                                                                                                                    |
| (6)आकारणी किंवा जुडी देण्यात असेल<br>तेव्हा.                                                                                                   |                                              |                                                      | •                                                                                                                                  |
| (7) दस्तऐवज करुन देणा-या/लिहून<br>ठेवणा-या पक्षकाराचे नाव किंवा दिवाणी<br>न्यायालयाचा हुकुमनामा किंवा आदेश<br>असल्यास,प्रतिवादिचे नाव व पत्ता. |                                              | , रोड नं: ऑफीस 526, '                                | ध जैन वय:-34; पत्ता:-प्लॉट नं: -, माळा नं: -,<br>चिरा बाजार, संघवी सदन, तिसरा मजला, मुंबई ,<br>(7404P                              |
| (8)दस्तऐवज करुन घेणा-या पक्षकाराचे व<br>किंवा दिवाणी ऱ्यायालयाचा हुकुमनामा<br>किंवा आदेश असल्यास,प्रतिवादिचे नाव व<br>पत्ता                    | ब्लॉक नं: -, रोड नं: सदनिका                  | । क्र. 104, गंगोत्री सदन,<br>, महाराष्ट्र, रायघर(एमए | पत्ता:-प्लॉट नं: -, माळा नं: -, इमारतीचे नाव: -,<br>बिल्डिंग नं. 2, प्लॉट नं. 7 आणि 12, सेक्टर-12,<br>व). पिन कोड:-410206 पॅन नं:- |
| (9) दस्तऐवज करुन दिल्याचा दिनांक                                                                                                               | 16/12/2014                                   | Inward No.                                           | 12-16-617                                                                                                                          |
| (10)दस्त नोंदणी केल्याचा दिनांक                                                                                                                | 16/12/2014                                   | Site Engineer                                        | Rasey                                                                                                                              |
| (11)अनुक्रमांक,खंड व पृष्ठ                                                                                                                     | 7009/2014                                    | Visit /                                              | 12-16-600                                                                                                                          |
| (12)बाजारभावाप्रमाणे मुद्रांक शुल्क                                                                                                            | 113400                                       | Vie-<br>Sca                                          | 18/12-19                                                                                                                           |
| (13)बाजारभावाप्रमाणे नोंदणी शुल्क                                                                                                              | 22800                                        | Outras                                               |                                                                                                                                    |
| (14)शेरा                                                                                                                                       |                                              | Outstand No.                                         | Soval                                                                                                                              |

## गावाचे नाव: 1) करंजाडे

(1)विलेखाचा प्रकार

करारनामा

(2)मोबदला

2265750

(3) बाजारभाव(भाईपटटयाच्या, बाबतितपटटाकार आकारणी वैता की पटटेदार ते नमुद करावे)

1332000

(4) भू-मापन,पोटहिस्सा व घरक्रमांक (असल्यास)

न) पालिकेचे नाव:रायगडइतर वर्णन :, इतर माहिती: सदनिका क्र. 605,सहावा मजला, "सोलीटेअर स्पेस" प्लॉट नं. ए-103, सेक्टर-6, करंजाडे, ता.पनवेल, जि.रायगड. सदनिकेचे क्षेत्रफळ- 26.744 चौ.मी.(कारपेट)( ( Plot Number : A 103 ; SECTOR NUMBER: 6;))

(5) क्षेत्रफळ

1) 26.74 चौ.मीटर

(6) आकारणी किंवा जुडी देण्यात असेल तेव्हा.

(7) दस्तऐवज करून देणा-या/लिह्न ठेवणा-या पक्षकाराचे नाव किंवा आदेश असल्यास,प्रतिवादिचे नाव व

1): नाव:-क्यालेडोस्कोप स्पेस तर्फ भागीदार परमबोध जैन - - वय:-34; पत्ता:-प्लॉट नं: -, माळा नं: -, इमारतीचे नाव: -, ब्लॉक नं: -, रोड नं: ऑफीस 526, चिरा बाजार, संघवी दिवाणी न्यायालयाचा हुकुमनामा किंवा सदन, तिसरा मजला, मुंबई , महाराष्ट्र, मुंबई. पिन कोड:-400002 पॅन नं:-AANFK7404P

(8)दस्तऐवज करून घेणा-या पक्षकाराचे व किंवा दिवाणी न्यायालयाचा ह्कुमनामा किंवा आदेश असल्यास,प्रतिवादिचे नाव व पत्ता

1): नाव:-ब्रिजेश ज्वालाप्रसाद विश्वकर्मा - - वय:-30; पत्ता:-प्लॉट नं: -, माळा नं: -, इमारतीचे नाव: -, ब्लॉक नं: -, रोड नं: सदनिका क्र. 104, गंगोत्री सदन, बिल्डिंग नं. 2, प्लॉट नं. 7 आणि 12, सेक्टर-12, खांदा कॉलनी, नवीन पनवेल , महाराष्ट्र, रायघर (एमएच). पिन कोड:-410206 पॅन नं:-AJMPV3143Q

(9) दस्तऐवज करून दिल्याचा दिनांक

16/12/2014

(10)दस्त नोंदणी केल्याचा दिनांक

16/12/2014

(11)अनुक्रमांक,खंड व पृष्ठ

7009/2014

(12)वाजारभावाप्रमाणे मुद्रांक शुल्क

113400

(13)वाजारभावाप्रमाणे नोंदणी शुल्क

22800

(14)शेरा

मुल्यांकनासाठी विचारात घेतलेला तपशील:-:

iSarita v1.3.0