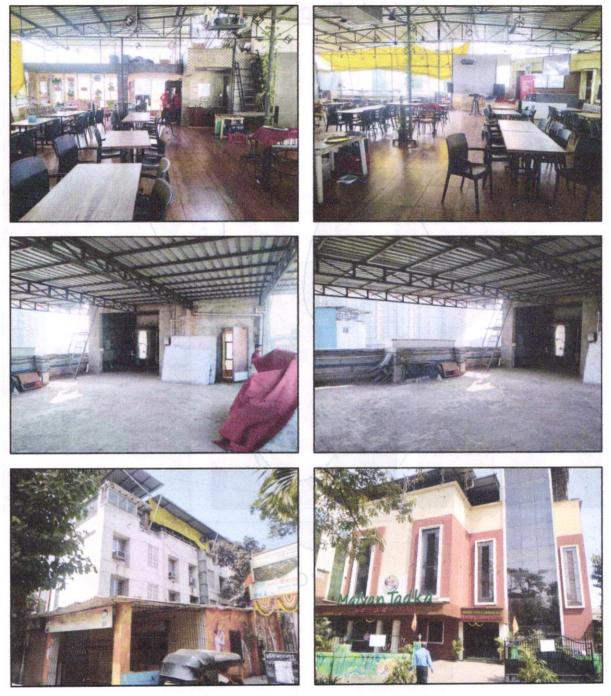

#### BUILDING:

The property under reference is main factory building is of Ground / Stilt + 2nd upper floors (On Plot No. X-2/1). It is as RCC framed structure with 9" thick external walls and 6" thick internal brick walls. The walls are having sand faced plaster from outside. The building external condition is good. The building is used for Commercial purpose.

As per site inspection, an amalgamated land consists of 2 buildings is of Basement + Ground + 3rd upper floors on Plot No. KX-15 and other building is Ground + 2nd upper floors on Plot No. X-2/1. Both buildings area adjacent to each other. Building on Plot No. X-2/1 is in irregular in shape and other construction in the premises have been raise, hence measurement not possible.

Valuation Report Prepared For: Cosmos Bank / Naupada Branch / Shri. Kushal S. Shetty (006851/2304992) Page 7 of 22

As per Building Completion Certificate Construction Built-up Area is 382.68 Sq. M., which is considered for valuation.