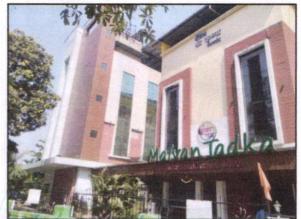

#### LOCATION:

The said property is Commercial Land & Building on Plot No. KX-15, Phase 'K' & Plot No. X-2/1, Kalwa Block, T.T.C. Industrial Area, M.I.D.C., Village - Dighe, Navi Mumbai, Taluka & District -Thane. The property falls in Industrial Zone. It is at a travelling distance of 1.2 km. travelling distance from Thane C. Cabin railway station.

#### BUILDING:

The property under reference is main factory building is of Ground / Stilt + 2nd upper floors (On Plot No. X-2/1). It is as RCC framed structure with 9" thick external walls and 6" thick internal brick walls. The walls are having sand faced plaster from outside. The building external condition is good. The building is used for Commercial purpose.