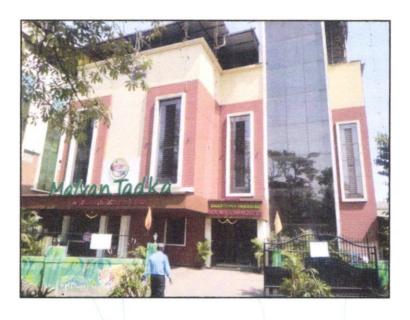

#### LOCATION:

The said property is Commercial Land & Building on Plot No. KX-15, Phase 'K' & Plot No. X-2/1, Kalwa Block, T.T.C. Industrial Area, M.I.D.C., Village - Dighe, Navi Mumbai, Taluka & District -Thane. The property falls in Industrial Zone. It is at a travelling distance of 1.2 km. travelling distance from Thane C. Cabin railway station.

#### BUILDING:

The property under reference is main factory building is of Ground / Stilt + 2nd upper floors (On Plot No. X-2/1). It is as RCC framed structure with 9" thick external walls and 6" thick internal brick walls. The walls are having sand faced plaster from outside. The building external condition is good. The building is used for Commercial purpose.

As per site inspection, an amalgamated land consists of 2 buildings is of Basement + Ground + 3rd upper floors on Plot No. KX-15 and other building is Ground + 2nd upper floors on Plot No. X-2/1. Both buildings area adjacent to each other. Building on Plot No. X-2/1 is in irregular in shape and other construction in the premises have been raise, hence measurement not possible.