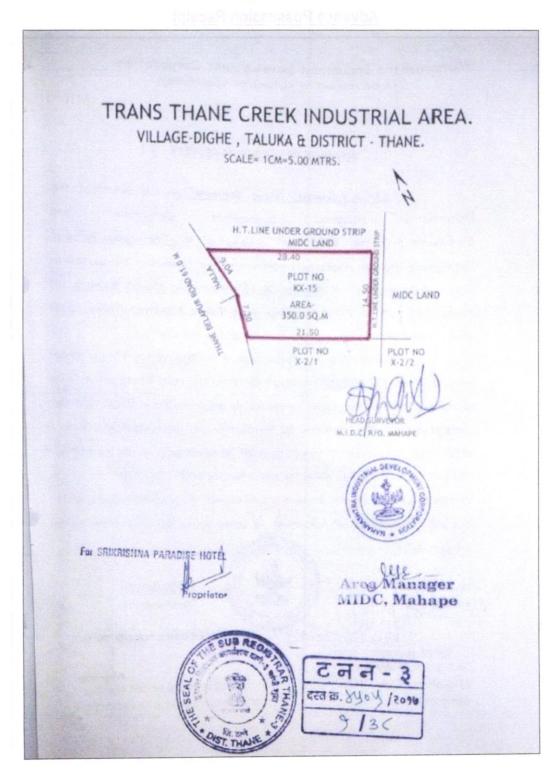

#### GENERAL:

| 1  | Purpose for which the valuation is made To assess the Fair Market Value as 0<br>15.02.2024 for Bank Loan Purpose    |                                                                                                                                                                                                                                                                                                                                                                                |                          |  |  |  |  |
|----|---------------------------------------------------------------------------------------------------------------------|--------------------------------------------------------------------------------------------------------------------------------------------------------------------------------------------------------------------------------------------------------------------------------------------------------------------------------------------------------------------------------|--------------------------|--|--|--|--|
| 2  | Date of inspection                                                                                                  | 08.02.2024                                                                                                                                                                                                                                                                                                                                                                     |                          |  |  |  |  |
|    | Name of the owner/ owners                                                                                           | Shri. Kushal S. Shetty (Proprietor of M/s. Srikrishna<br>Paradise Hotel)                                                                                                                                                                                                                                                                                                       |                          |  |  |  |  |
| 4  | If the property is under joint ownership / co-<br>ownership, share of each such owner. Are the<br>shares undivided? | Proprietorship Concern                                                                                                                                                                                                                                                                                                                                                         |                          |  |  |  |  |
| 5  | Brief description of the property                                                                                   | Address: Commercial Land & Hotel Building on Plot No.<br>KX-15, Phase 'K' & Plot No. X-2/1, Kalwa Block, T.T.C.<br>Industrial Area, M.I.D.C. Ganapati Pada, Village - Dighe,<br>Navi Mumbai, Taluka & District -Thane, PIN – 400 708,<br>State – Maharashtra, Country – India.<br>Contact Person:<br>Mr. Mithun Shetty (Representative of Owner)<br>Contact No. +91 7977755676 |                          |  |  |  |  |
| 6  | Location, street, ward no                                                                                           | Landmark: Near Green World Complex<br>Plot No. KX-15, Phase 'K' & Plot No. X-2/1, 'Kalwa Block'<br>T.T.C. Industrial Area, Near Vitava Kalwa Octroi Naka                                                                                                                                                                                                                       |                          |  |  |  |  |
| 7  | Survey/ Plot no. of land                                                                                            | Plot No. KX-15, Phase 'K' & Plu<br>Block'                                                                                                                                                                                                                                                                                                                                      |                          |  |  |  |  |
| 8  | Is the property situated in residential/<br>commercial/ mixed area/ industrial area?                                | Commercial & Industrial Area                                                                                                                                                                                                                                                                                                                                                   | Schrop ponun             |  |  |  |  |
| 9  | Classification of locality-high class/ middle<br>class/poor class                                                   | Middle Class                                                                                                                                                                                                                                                                                                                                                                   |                          |  |  |  |  |
| 10 | Proximity to civic amenities like schools,<br>Hospitals, Offices, market, cinemas etc.                              | All the amenities are available in the vicinity                                                                                                                                                                                                                                                                                                                                |                          |  |  |  |  |
| 11 | Means and proximity to surface communication by which the locality is served                                        | Served by Buses, Taxies, Auto and Private cars                                                                                                                                                                                                                                                                                                                                 |                          |  |  |  |  |
|    | LAND                                                                                                                |                                                                                                                                                                                                                                                                                                                                                                                | Manni E. Olizioxen       |  |  |  |  |
| 12 | Area of land supported by documentary proof.<br>Shape, dimension and physical features                              | Land Area – 733.00 Sq. M.<br>(Area as per Deed of Mortgage for Additional Security)                                                                                                                                                                                                                                                                                            |                          |  |  |  |  |
|    |                                                                                                                     | Plot No.<br>Plot No. KX-15, Phase 'K'                                                                                                                                                                                                                                                                                                                                          | Area in Sq. M.<br>350.00 |  |  |  |  |
|    |                                                                                                                     | Plot No. X-2/1, 'Kalwa Block'                                                                                                                                                                                                                                                                                                                                                  | 383.00                   |  |  |  |  |

#### A) Land Valuation:

| Fair Market Value |                |           |                        |
|-------------------|----------------|-----------|------------------------|
| A) Land           | Area in Sq. M. | Rate in ₹ | Fair Market Value in ₹ |
| Plot No. KX-15    | 350.00         | 57,500/-  | 2,01,25,000/-          |
| Plot No. X-2/1    | 383.00         | 57,500/-  | 2,20,22,500/-          |
|                   | Total          |           | 4,21,47,500/-          |