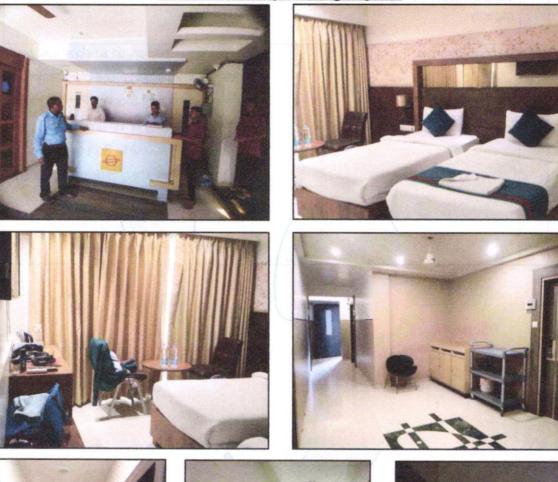

#### BUILDING:

The property under reference is main factory building is of Ground / Stilt + 2nd upper floors (On Plot No. X-2/1). It is as RCC framed structure with 9" thick external walls and 6" thick internal brick walls. The walls are having sand faced plaster from outside. The building external condition is good. The building is used for Commercial purpose.

As per site inspection, an amalgamated land consists of 2 buildings is of Basement + Ground + 3rd upper floors on Plot No. KX-15 and other building is Ground + 2nd upper floors on Plot No. X-2/1. Both buildings area adjacent to each other. Building on Plot No. X-2/1 is in irregular in shape and other construction in the premises have been raise, hence measurement not possible.

Valuation Report Prepared For: Cosmos Bank / Naupada Branch / Shri. Kushal S. Shetty (006851/2304992) Page 7 of 22

As per Building Completion Certificate Construction Built-up Area is 382.68 Sq. M., which is considered for valuation.