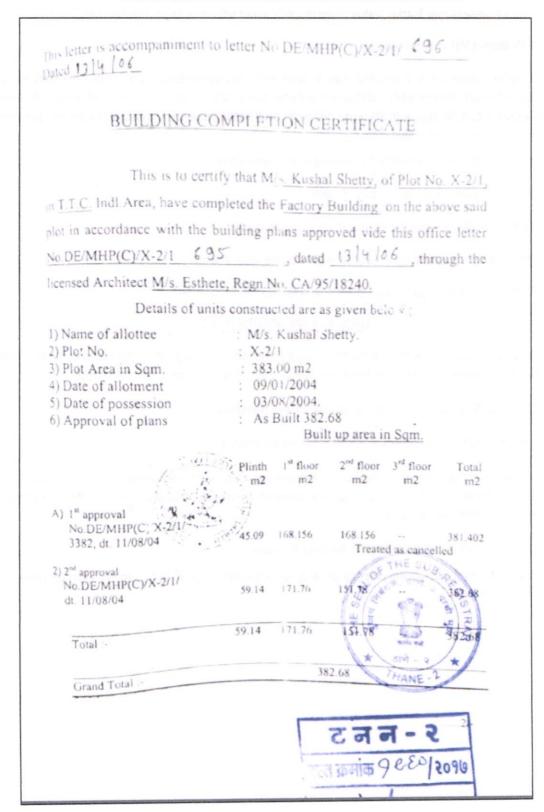

#### We are in receipt of the following documents:

| 1 | Copy of Deed of Mortgage for Additional Security dated 06.02.2018 between M/s. Srikrishna Paradise       |
|---|----------------------------------------------------------------------------------------------------------|
|   | Hotel, through Sole Proprietor Mr. Kushal Sheenappa Shetty (the Borrower / Mortgagor) AND The Cosmos     |
|   | Co-Operative Bank Ltd., a Multi-State Co-op. Bank, Mulund West Branch, through its Authorized Officer    |
|   | Sachin Khose (the Bank / the Mortgagee)                                                                  |
| 2 | Copy of Building Completion Certificate, Letter No. DE / MHP (C) / X-2/1 / 696 dated 13.04.2006 in the   |
|   | name of M/s. Kushal Shetty, of Plot No. X-2/1, in T.T.C. Indl. Area, have completed the Factory Building |
|   | on the above said Plot, issued by MIDC sub Dn II (Civil) Mahape.                                         |
| 3 | Copy of Composite Deed of Mortgage & Hypothecation dated 02.03.2017 between M/s. Srikrishna              |
|   | Paradise Hotel, through Sole Proprietor Mr. Kushal Sheenappa Shetty (the Borrower / Mortgagor Firm)      |
|   | AND The Cosmos Co-Operative Bank Ltd., a Multi-State Co-op. Bank, Mulund West Branch, through its        |
|   | Authorized Officer Kashmira Pradhan (the Bank / the Mortgagee)                                           |
| 4 | Copy of T.T.C. Industrial Area, Allotment of Land under Expansion Purpose, Order No. MIDC / ROMHP /      |
|   | TTC / X-2/1 80 dated 17.01.2017 for Plot No. KX-15 issued by Maharashtra Industrial Development          |
|   | Corporation.                                                                                             |
| 5 | Copy of Advance Possession Receipt dated 23.02.2017 on the behalf of the Maharashtra Industrial          |
|   | Development Corporation and Shri Kushal S. Shetty, Proprietor on behalf of M/S. Srikrishna Paradise      |
|   | Hotel, handed over and taken over the possession of Plot No. KX-15 in Phase 'K' of TTC Industrial Area   |
|   | issued by Maharashtra Industrial Development Corporation.                                                |
| 6 | Copy of T.T.C. Industrial Area, Plot No. KX-15 Creation of Mortgage / Charge in respect of, Consent No.  |
|   | MIDC / RO (ROMP) / TTC / LMS-5916 / 79 dated 12.01.2018 issued by Maharashtra Industrial                 |
|   | Development Corporation.                                                                                 |
|   |                                                                                                          |

Valuation Report Prepared For: Cosmos Bank / Naupada Branch / Shri. Kushal S. Shetty (006851/2304992) Page 7 of 22

As per Building Completion Certificate Construction Built-up Area is 382.68 Sq. M., which is considered for valuation.