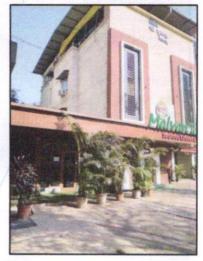

#### LOCATION:

The said property is Commercial Land & Building on Plot No. KX-15, Phase 'K' & Plot No. X-2/1, Kalwa Block, T.T.C. Industrial Area, M.I.D.C., Village - Dighe, Navi Mumbai, Taluka & District -Thane. The property falls in Industrial Zone. It is at a travelling distance of 1.2 km. travelling distance from Thane C. Cabin railway station.

#### BUILDING:

The property under reference is main factory building is of Ground / Stilt + 2nd upper floors (On Plot No. X-2/1). It is as RCC framed structure with 9" thick external walls and 6" thick internal brick walls. The walls are having sand faced plaster from outside. The building external condition is good. The building is used for Commercial purpose.