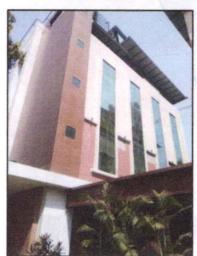

#### BUILDING:

The property under reference is main factory building is of Ground / Stilt + 2nd upper floors (On Plot No. X-2/1). It is as RCC framed structure with 9" thick external walls and 6" thick internal brick walls. The walls are having sand faced plaster from outside. The building external condition is good. The building is used for Commercial purpose.

As per site inspection, an amalgamated land consists of 2 buildings is of Basement + Ground + 3rd upper floors on Plot No. KX-15 and other building is Ground + 2nd upper floors on Plot No. X-2/1. Both buildings area adjacent to each other. Building on Plot No. X-2/1 is in irregular in shape and other construction in the premises have been raise, hence measurement not possible.