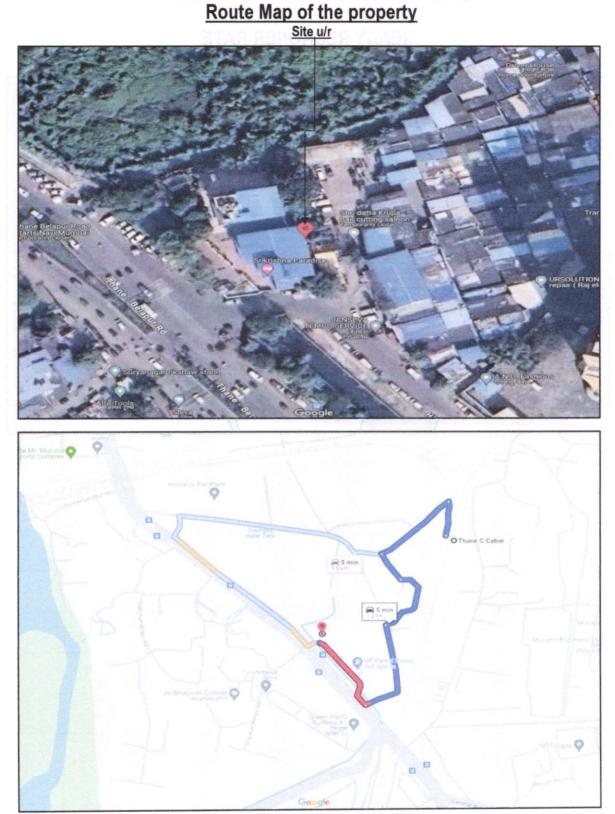

#### LOCATION:

The said property is Commercial Land & Building on Plot No. KX-15, Phase 'K' & Plot No. X-2/1, Kalwa Block, T.T.C. Industrial Area, M.I.D.C., Village - Dighe, Navi Mumbai, Taluka & District -Thane. The property falls in Industrial Zone. It is at a travelling distance of 1.2 km. travelling distance from Thane C. Cabin railway station.