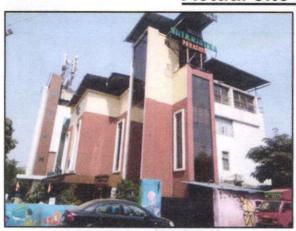

#### LOCATION:

The said property is Commercial Land & Building on Plot No. KX-15, Phase 'K' & Plot No. X-2/1, Kalwa Block, T.T.C. Industrial Area, M.I.D.C., Village - Dighe, Navi Mumbai, Taluka & District -Thane. The property falls in Industrial Zone. It is at a travelling distance of 1.2 km. travelling distance from Thane C. Cabin railway station.

#### BUILDING:

The property under reference is main factory building is of Ground / Stilt + 2nd upper floors (On Plot No. X-2/1). It is as RCC framed structure with 9" thick external walls and 6" thick internal brick walls. The walls are having sand faced plaster from outside. The building external condition is good. The building is used for Commercial purpose.