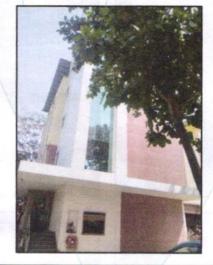

#### BUILDING:

The property under reference is main factory building is of Ground / Stilt + 2nd upper floors (On Plot No. X-2/1). It is as RCC framed structure with 9" thick external walls and 6" thick internal brick walls. The walls are having sand faced plaster from outside. The building external condition is good. The building is used for Commercial purpose.

As per site inspection, an amalgamated land consists of 2 buildings is of Basement + Ground + 3rd upper floors on Plot No. KX-15 and other building is Ground + 2nd upper floors on Plot No. X-2/1. Both buildings area adjacent to each other. Building on Plot No. X-2/1 is in irregular in shape and other construction in the premises have been raise, hence measurement not possible.