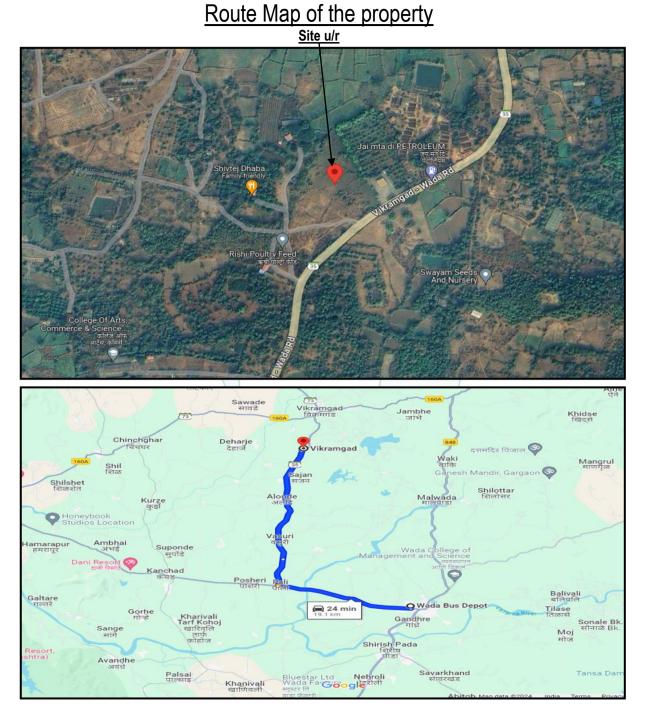

|    | General                                                                                                                       | /                |                                                                                                                                                                                                                                                                                                                                                                                  |
|----|-------------------------------------------------------------------------------------------------------------------------------|------------------|----------------------------------------------------------------------------------------------------------------------------------------------------------------------------------------------------------------------------------------------------------------------------------------------------------------------------------------------------------------------------------|
| 1. | Purpose for which the valuation is made                                                                                       | :                | As per the request from State Bank of India,<br>Diamond Branch (BKC), to assess Fair market<br>value.                                                                                                                                                                                                                                                                            |
| 2. | a) Date of inspection                                                                                                         | :                | 10.02.2024                                                                                                                                                                                                                                                                                                                                                                       |
|    | b) Date on which the valuation is mad                                                                                         | e :              | 29.02.2024                                                                                                                                                                                                                                                                                                                                                                       |
| 3. | List of documents produced for perusal                                                                                        |                  |                                                                                                                                                                                                                                                                                                                                                                                  |
|    | Kashinath Janardan Gharat & Mr. Ketan Jana                                                                                    | ardan (          | Mr. Nilesh Bhagwan Sambre (Purchaser) and Mr.<br>Gharat (Sellers).<br>S R 1 / 93 dated 24.09.1993 issued by Office of                                                                                                                                                                                                                                                            |
| 4. | Name of the owner(s) and his / their address (e<br>with Phone no. (details of share of each owner<br>case of joint ownership) | in               | Mr. Nilesh Bhagwan Sambre<br>Address – Residential Land bearing Plot Nos. 21<br>to 27, 30 to 40, 43 to 46, S. No. 93, Near Jai<br>Matadi Petrol Pump, Village – Onde, Taluka –<br>Vikramgad, District – Palghar - 401605, State -<br>Maharashtra, Country – India<br>Contact Person – Mr. Rupesh Jage<br>(Representative of owner)<br>Contact No.: 96732 95949<br>Sole Ownership |
| 5. | Brief description of the property (Includir Leasehold / freehold etc.)                                                        | ng :             |                                                                                                                                                                                                                                                                                                                                                                                  |
|    | It is located at about 19.7 KM. from Wada Bus De<br>This property is in the form of undeveloped resid                         | epot.<br>dential | naving developing infrastructure, connected by road.<br>open plots in a sanctioned layout as per N.A. Order<br>infrastructure facilities such as good approach road.                                                                                                                                                                                                             |

Page 5 of 26

|      | e)                             | Mandal / District                     | t                                                            | :   | District Palghar                                                                  |                                                                                                                 |
|------|--------------------------------|---------------------------------------|--------------------------------------------------------------|-----|-----------------------------------------------------------------------------------|-----------------------------------------------------------------------------------------------------------------|
| 7.   | Postal address of the property |                                       |                                                              | :   | Residential Land bearing<br>30, 30 to 40, 43 to 43, S<br>Petrol Pump, Village – O | Plot Nos. 21 to 27, 27 to<br>. No. 93, Near Jai Matadi<br>nde, Taluka – Vikramgad,<br>105, State - Maharashtra, |
| 8.   | City / Town                    |                                       |                                                              | :   | City                                                                              |                                                                                                                 |
|      | Residential ar                 | ea                                    |                                                              | :   | Yes                                                                               |                                                                                                                 |
|      | Commercial a                   | rea                                   |                                                              | :   | No                                                                                |                                                                                                                 |
|      | Industrial area                |                                       |                                                              | :   | No                                                                                |                                                                                                                 |
| 9.   | Classification                 | of the area                           |                                                              | :   |                                                                                   |                                                                                                                 |
|      | i) High / Middl                | e / Poor                              |                                                              | 1.  | Middle Class                                                                      |                                                                                                                 |
|      | ii) Urban / Ser                | ni Urban / Rural                      |                                                              | :   | Rural                                                                             |                                                                                                                 |
| 10.  | Coming und<br>Panchayat / M    | ler Corporation<br>Iunicipality       | limit / Village                                              | :   | Within limits of Grampand                                                         | hayat Onde                                                                                                      |
| 11.  | enactments (                   | e.g., Urban Lan<br>r agency area/     | ate / Central Govt.<br>d Ceiling Act) or<br>scheduled area / | ••• | No                                                                                |                                                                                                                 |
| 12.  |                                | Agricultural land, ts is contemplated | any conversion to                                            | :   | N.A.                                                                              |                                                                                                                 |
| 13.  | Boundaries of                  |                                       |                                                              |     | Actual                                                                            | As per document                                                                                                 |
|      | North                          |                                       |                                                              | :   | Open Plot                                                                         | Plot Nos. 20, 28, 6 & 5                                                                                         |
|      | South                          |                                       | fi                                                           | :   | Open Plot and<br>Vikramgad – Wada<br>Road                                         | Plot Nos. 41 & 42                                                                                               |
|      | East                           |                                       |                                                              | :   | Open Plot                                                                         | Pali – Vikramgad Road                                                                                           |
|      | West                           |                                       |                                                              | :   | Open Plot                                                                         | Plot of Gut No. 92                                                                                              |
| 14.1 | Dimensions o                   | f the site                            |                                                              |     | N. A. as the plot under co<br>shape.                                              | onsideration is irregular in                                                                                    |
|      |                                |                                       |                                                              |     | A<br>As per the Deed                                                              | B<br>Actual                                                                                                     |
|      | North                          | Thir                                  | k Innove                                                     | 1   | e Create                                                                          | -                                                                                                               |
|      | South                          | 11111                                 |                                                              |     | 0.010010                                                                          | -                                                                                                               |
|      | East                           |                                       |                                                              | :   | -                                                                                 | -                                                                                                               |
|      | West                           |                                       |                                                              | :   | -                                                                                 | -                                                                                                               |
| 14.2 |                                | gitude & Co-ordina                    | ates of property                                             | :   | 19°46'12.1"N 73°05'15.8'                                                          |                                                                                                                 |
| 14.  | Extent of the                  |                                       | <u> </u>                                                     | :   | Plot area = $12,624.35$ Sq                                                        | . M.                                                                                                            |
| 15.  | 14A& 14B)                      |                                       | Valuation (least of                                          | :   | (Area as per Agreement)                                                           |                                                                                                                 |
| 16   | occupied by te per month.      | enant since how lo                    | wner / tenant? If<br>ong? Rent received                      | :   | Open plot in the pos<br>Bhagwan Sambre.                                           | ssession of Mr. Nilesh                                                                                          |
| II   | CHARACTER                      | STICS OF THE S                        | SITE                                                         |     |                                                                                   |                                                                                                                 |
| 1.   | Classification                 | of locality                           |                                                              | :   | Middle class                                                                      |                                                                                                                 |
| 2.   | Development                    | of surrounding are                    | eas                                                          | :   | Developing area                                                                   |                                                                                                                 |
| 3.   | Possibility of f               | requent flooding/                     | sub-merging                                                  | :   | No                                                                                |                                                                                                                 |