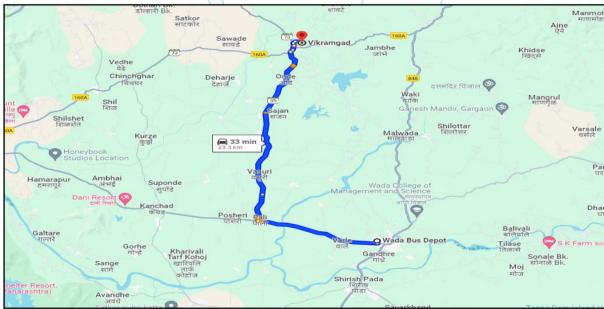

# **VALUATION REPORT (IN RESPECT OF LAND)**

| П  | General                                       |                                                                           |            |                                                                                                                                                                                                                                                                                                                                                            |
|----|-----------------------------------------------|---------------------------------------------------------------------------|------------|------------------------------------------------------------------------------------------------------------------------------------------------------------------------------------------------------------------------------------------------------------------------------------------------------------------------------------------------------------|
| 1. |                                               | which the valuation is made                                               | :          | As per the request from State Bank of India, Diamond Branch (BKC), to assess Fair market value of the property.                                                                                                                                                                                                                                            |
| 2. | a)                                            | Date of inspection                                                        | :          | 10.02.2024                                                                                                                                                                                                                                                                                                                                                 |
|    | b)                                            | Date on which the valuation is made                                       | e :        | 29.02.2024                                                                                                                                                                                                                                                                                                                                                 |
| 3. | List of docur                                 | nents produced for perusal                                                |            |                                                                                                                                                                                                                                                                                                                                                            |
|    | ii) Copy of iii) Copy of (Purchas iv) Copy of | ser) and Mr. Vasant Dattaraya Patil a<br>F Agreement vide No. 561/2011 da | nd 3 dated | 2.12.2011 between Mr. Nilesh Bhagwan Sambre                                                                                                                                                                                                                                                                                                                |
|    | ,                                             | ser) and Mr. Vasant Dattaraya Patil a                                     |            | ti / Kasksha - 1 / SR – 29 dated 19.01.2011.                                                                                                                                                                                                                                                                                                               |
| 4. | with Phone<br>case of joint                   | Think.Innov                                                               | n          | Mr. Nilesh Bhagwan Sambre  Address – Residential Land bearing Plot Nos. 3, 4, 5 & 6, S. No. 45, Near Yashraj Construction & Brick Manufacturing Unit, Village & Taluka – Vikramgad, District – Palghar - 401605, State - Maharashtra, Country – India  Contact Person – Mr. Rupesh Jage (Representative of owner) Contact No.: 96732 95949  Sole Ownership |
| 5. | Leasehold /                                   | ription of the property (Includin<br>freehold etc.)                       | g :        |                                                                                                                                                                                                                                                                                                                                                            |
|    | It is located                                 | at about 23.3 KM. from Wada Bus De                                        | pot.       | having developing infrastructure, connected by road.  open plots in a sanctioned layout as per N.A. Order                                                                                                                                                                                                                                                  |