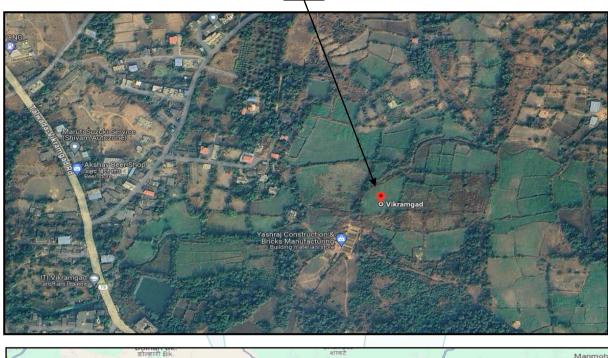

# Valuation Report of the Immovable & Movable Property

<u>Details of the property under consideration:</u> (M/s. Jijau Infrastructure MU Project Pvt. Ltd.)

Name of Owner: Mr. Nilesh Bhagwan Sambre

Residential Land bearing Plot Nos. 3, 4, 5 & 6, S. No. 45, Near Yashraj Construction & Brick Manufacturing Unit, Village & Taluka – Vikramgad, District – Palghar - 401605, State - Maharashtra, Country – India

Longitude Latitude: 19°48'02.9"N 73°05'56.8"E

| 6.  | Location of property                                              |     |                                                                                                                                                                                                                  |
|-----|-------------------------------------------------------------------|-----|------------------------------------------------------------------------------------------------------------------------------------------------------------------------------------------------------------------|
|     | a) Plot No. / Survey No.                                          | :   | Plot Nos. 3, 4, 5 & 6, S. No. 45                                                                                                                                                                                 |
|     | b) Door No.                                                       | :   | Not applicable                                                                                                                                                                                                   |
|     | c) T.S. No. / Village                                             | :   | Village Vikramgad                                                                                                                                                                                                |
|     | d) Ward / Taluka                                                  |     | Taluka Vikramgad                                                                                                                                                                                                 |
|     | e) Mandal / District                                              |     | District Palghar                                                                                                                                                                                                 |
| 7.  | Postal address of the property                                    | Q:I | Residential Land bearing Plot Nos. 3, 4, 5 & 6, S. No. 45, Near Yashraj Construction & Brick Manufacturing Unit, Village & Taluka – Vikramgad, District – Palghar - 401605, State - Maharashtra, Country – India |
| 8.  | City / Town                                                       |     | City                                                                                                                                                                                                             |
|     | Residential area                                                  | :   | Yes                                                                                                                                                                                                              |
|     | Commercial area                                                   | :   | No                                                                                                                                                                                                               |
|     | Industrial area                                                   | :   | No                                                                                                                                                                                                               |
| 9.  | Classification of the area                                        | :   |                                                                                                                                                                                                                  |
|     | i) High / Middle / Poor                                           | :   | Middle Class                                                                                                                                                                                                     |
|     | ii) Urban / Semi Urban / Rural                                    | :   | Rural                                                                                                                                                                                                            |
| 10. | Coming under Corporation limit / Village Panchayat / Municipality | :   | Within limits of Grampanchayat Vikramgad                                                                                                                                                                         |