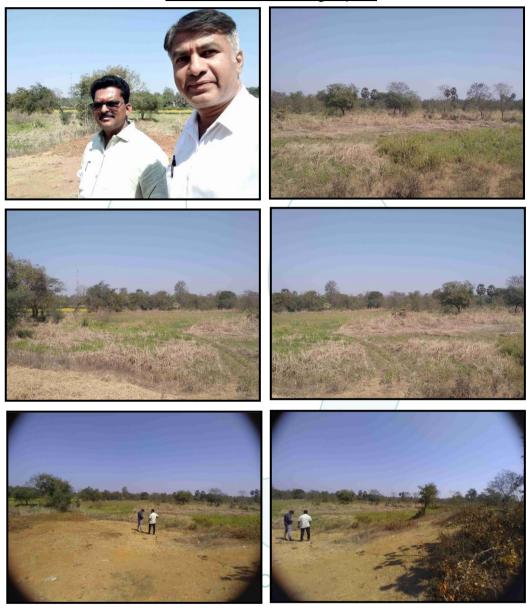

## VALUATION OPINION REPORT

This is to certify that the property bearing Residential Land bearing Plot Nos. 3, 4, 5 & 6, S. No. 45, Near Yashraj Construction & Brick Manufacturing Unit, Village & Taluka – Vikramgad, District – Palghar - 401605, State - Maharashtra, Country – India belongs to **Mr. Nilesh Bhagwan Sambre.** 

For the purpose of valuation, we have considered total plot area of 1,987.25 Sq. M. which is as per Purchase Agreement.

As on date layout is undeveloped and individual plots are not demarcated on site. Compound wall or any demarcation for each plot is not available. All the plots are amalgamated at site.

N.A. Order vide No. Uwij / Mahsul / Binsheti / Kasksha - 1 / SR - 29 dated 19.01.2011, the land use proposed for residential purpose. As per N.A. Order plot should be developed for given purpose within the time limit of 1 year. At the time of visit we observed that plot is still undeveloped. Under these circumstances, there is a risk that the N.A. Order may be revoked from the competent authority. The valuation is subject to revalidation / renewal of existing NA order or approval by way of new N.A. Permission. Separate legal opinion is advised in this regard.