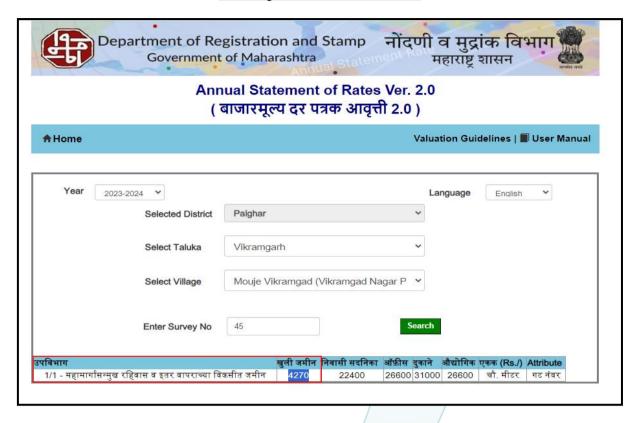

located in the village Vikramgad. The area is having all basic infrastructure facilities such as good approach road.

As per Agreement plot areas are as under and the same is considered for valuation.

| S. No.                      | Plot area (Sq. M.) |  |  |  |  |  |  |
|-----------------------------|--------------------|--|--|--|--|--|--|
| Agreement vide No. 561/2011 |                    |  |  |  |  |  |  |
| 45/3                        | 498.75             |  |  |  |  |  |  |
| 45/5                        | 494.50             |  |  |  |  |  |  |
| Agreement vide No. 562/2011 |                    |  |  |  |  |  |  |
| 45/4                        | 465.00             |  |  |  |  |  |  |
| 45/6                        | 529.00             |  |  |  |  |  |  |
| TOTAL                       | 1,987.25           |  |  |  |  |  |  |

For the purpose of valuation, we have considered total plot area of 1,987.25 Sq. M. which is as per Purchase Agreement.

As on date layout is undeveloped and individual plots are not demarcated on site. Compound wall or any demarcation for each plot is not available. All the plots are amalgamated at site.