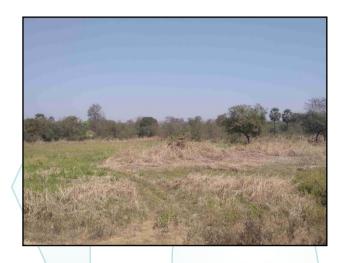

For the purpose of valuation, we have considered total plot area of 1,987.25 Sq. M. which is as per Purchase Agreement.

As on date layout is undeveloped and individual plots are not demarcated on site. Compound wall or any demarcation for each plot is not available. All the plots are amalgamated at site.

N.A. Order vide No. Uwij / Mahsul / Binsheti / Kasksha - 1 / SR - 29 dated 19.01.2011, the land use proposed for residential purpose. As per N.A. Order plot should be developed for given purpose within the time limit of 1 year. At the time of visit we observed that plot is still undeveloped. Under these circumstances, there is a risk that the N.A. Order may be revoked from the competent authority. The valuation is subject to revalidation / renewal of existing NA order or approval by way of new N.A. Permission. Separate legal opinion is advised in this regard.