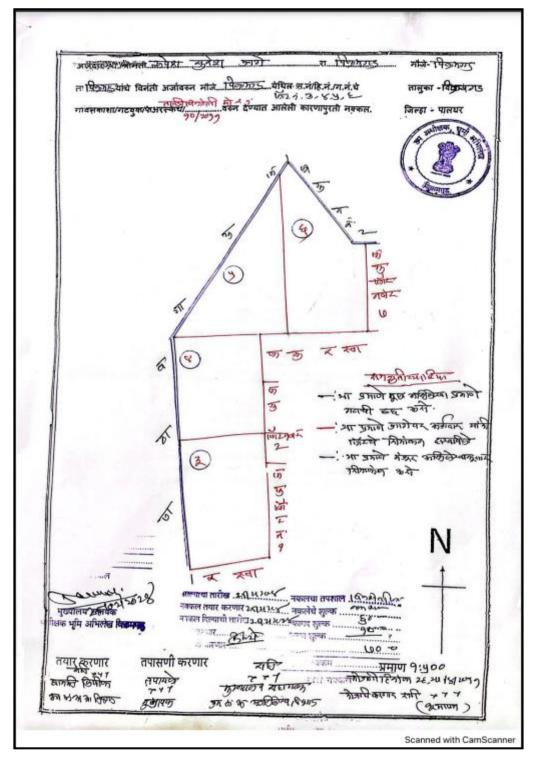

located in the village Vikramgad. The area is having all basic infrastructure facilities such as good approach road.

As per Agreement plot areas are as under and the same is considered for valuation.

| S. No.                      | Plot area (Sq. M.) |  |  |  |  |  |  |
|-----------------------------|--------------------|--|--|--|--|--|--|
| Agreement vide No. 561/2011 |                    |  |  |  |  |  |  |
| 45/3                        | 498.75             |  |  |  |  |  |  |
| 45/5                        | 494.50             |  |  |  |  |  |  |
| Agreement vide No. 562/2011 |                    |  |  |  |  |  |  |
| 45/4                        | 465.00             |  |  |  |  |  |  |
| 45/6                        | 529.00             |  |  |  |  |  |  |
| TOTAL                       | 1,987.25           |  |  |  |  |  |  |

| 11.      | Whether covered enactments (e.g., notified under cantonment area | :                                               | No                                 |            |                                                              |                              |                    |                                      |
|----------|------------------------------------------------------------------|-------------------------------------------------|------------------------------------|------------|--------------------------------------------------------------|------------------------------|--------------------|--------------------------------------|
| 12.      | In Case it is Agricultural land, any conversion to               |                                                 |                                    |            | N.A.                                                         |                              |                    |                                      |
| 13.      | house site plots is contemplated  Boundaries of the property     |                                                 |                                    |            | Actual                                                       |                              | As                 | per document                         |
|          | Dodniadnos or an                                                 | o property                                      |                                    | 71000      |                                                              | 7.0                          | por document       |                                      |
|          | Boundaries                                                       | Actual                                          |                                    |            |                                                              | Documen                      |                    |                                      |
|          | NI41-                                                            | Didistria                                       | Plot No.                           | 3          | Plot No. 4                                                   | Plot N                       |                    | Plot No. 6                           |
|          | North                                                            | Plot of owner                                   | Plot No. 4                         |            | Plot No. 5                                                   |                              | Plot of<br>Vinayak | N.A. Plot of<br>Mr. Vinayak<br>Patil |
|          | South                                                            | Plot of Mr. Vaibhav<br>Padwale                  | Internal ro                        | ad         | Plot No. 3                                                   | Plot No<br>Internal          |                    | Internal road                        |
|          | East                                                             | Plot of Mr.<br>Bhanushali                       | Plot No. 1                         |            | Plot No. 2 & Internal road                                   | Plot No.                     |                    | Plot No. 7                           |
|          | West                                                             | Yashraj Construction & Brick Manufacturing Unit | Govind Patil<br>Chawl<br>(Gaothan) |            | Gaothan Plot<br>& House of<br>Ausarkar                       | Prakash<br>Bandhu<br>(Gaotha |                    | Plot No. 5                           |
| 14.1     | Dimensions of the site                                           |                                                 |                                    |            | N. A. as the plot under consideration is irregular in shape. |                              |                    |                                      |
|          |                                                                  |                                                 |                                    |            | A B As per the Deed Actual                                   |                              | B<br>Actual        |                                      |
|          | North                                                            |                                                 |                                    | /          | -                                                            | -                            |                    |                                      |
|          | South                                                            |                                                 |                                    | <i>/</i> : | / -                                                          |                              |                    | -                                    |
|          | East                                                             |                                                 |                                    | :          |                                                              |                              | -                  |                                      |
| 14.2     | West                                                             | ida O Ca andinataa af m                         |                                    | :          | -<br>19°48'02.9"N 73                                         | 0.05156.01                   | <u>"</u>           | -                                    |
| 14.2     | Extent of the site                                               | ıde & Co-ordinates of pr                        | operty                             |            | Plot area = 1,98                                             |                              |                    |                                      |
| 15.      | Extent of the site                                               | e considered for Valuation                      | on (least of                       | _          | (Area as per Ag                                              |                              | IVI.               |                                      |
| 16       | 14A& 14B)<br>Whether occur                                       | ied by the owner /                              | tenant? If                         | t.c        | Open plot in                                                 | the nos                      | session            | of Mr. Nilesh                        |
| 10       |                                                                  | ant since how long? Rei                         |                                    |            | Bhagwan Samb                                                 |                              |                    | THE THIS IT                          |
| II       | CHARACTERS                                                       | TICS OF THE SITE                                |                                    |            |                                                              |                              |                    |                                      |
| 1.       | Classification of                                                | •                                               |                                    | :          | Middle class                                                 |                              |                    |                                      |
| 2.       | •                                                                | surrounding areas                               |                                    | :          | Developing area                                              |                              |                    |                                      |
| 3.       | ·                                                                | quent flooding/ sub-mer                         |                                    | :          | No                                                           | .91                          |                    |                                      |
| 4.       | Hospital, Bus St                                                 |                                                 | ·                                  | :          | All available in \                                           | /iiiage are                  | a                  |                                      |
| 5.       |                                                                  | h topographical condition                       | ons                                | :          | Plain                                                        |                              |                    |                                      |
| 6.       | Shape of land                                                    | high it against and                             |                                    | 1:         | Irregular                                                    |                              |                    |                                      |
| 7.       |                                                                  | hich it can be put                              |                                    | :          | For residential purpose                                      |                              |                    |                                      |
| 8.<br>9. | Any usage restri                                                 | ction<br>anning approved layout                 | 2                                  | :          | Residential Not applicable                                   |                              |                    |                                      |
| 9.       | is bior in rown bi                                               | aming approved layout                           | !                                  |            | ivot applicable                                              |                              |                    |                                      |