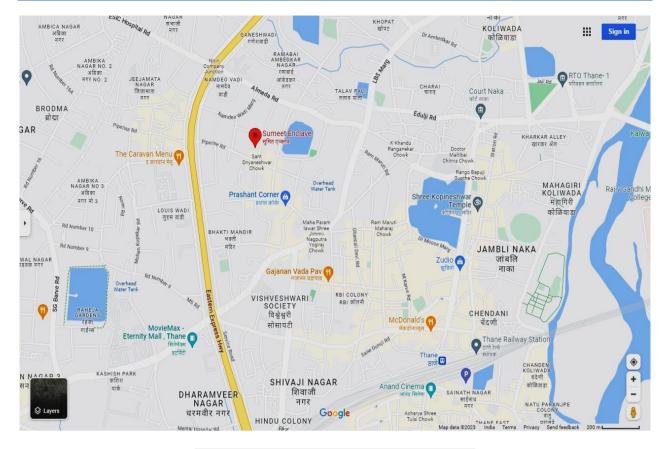

#### Latitude: 19°11'45.6N & Longitude: 72°57'56.8E

| 4                  | Departmen<br>Gove                                                                    | t of Regist                                                    |                                  | Stam                  | ps                         | नोंदण               |             | मुद्रांक<br>ष्ट्र शास |                              | ग                       |                       |
|--------------------|--------------------------------------------------------------------------------------|----------------------------------------------------------------|----------------------------------|-----------------------|----------------------------|---------------------|-------------|-----------------------|------------------------------|-------------------------|-----------------------|
|                    |                                                                                      | नोंद                                                           | णी व मुद्रांग<br>बाज             |                       | ाग, महा<br>दर पत्रक        | राष्ट्र श           | ासन         |                       |                              |                         |                       |
| Home               | Val                                                                                  | uation Rules                                                   | User Man                         | iual                  |                            |                     |             |                       | Close                        | Feed                    | back                  |
| Year<br>20222023 ✔ |                                                                                      |                                                                | Annual                           | Statem                | ent of F                   | Rates               |             |                       |                              |                         | Language<br>English 🗸 |
|                    | Selected District<br>Select Taluka<br>Select Village                                 | ठाणे<br>ठाणे<br>गावाचे नाव : पां                               |                                  | ~                     |                            | ~                   |             |                       |                              |                         |                       |
|                    | Search By<br>Enter Survey No                                                         | Survey No                                                      |                                  | earch                 | (hand)                     |                     |             |                       |                              |                         |                       |
|                    | उपविभाग<br>5/15/A-5ब) वागळे और                                                       | अ-टाईप                                                         | ~                                | जुनी<br>जमीन<br>46000 | निवासी<br>सदनिका<br>101800 | আঁর্চান্ন<br>117500 |             | ৰাঁহ্ৰोगিক<br>117500  | एकक<br>(Rs./)<br>चौ.<br>मीटर | Attribute<br>प्लॉट नंबर |                       |
|                    |                                                                                      | क्षिणेस पाचपाखार्ड<br>मार्ग, पश्चिमेस पूर्व इ<br>ोल सर्व भूभाग | ो गावाची हदद,<br>दुतगती महामार्ग |                       | 146400                     | 168300              | 183300      | 168300                | चौ.<br>मीटर                  | सर्व्हे नंबर            |                       |
|                    |                                                                                      | क्षिणेस पाचपाखार्ड<br>मार्ग, पश्चिमेस पूर्व<br>ोल सर्व भूभाग   | ो गावाची हदद,<br>दुतगती महामार्ग | 56000                 | 146400                     | 168300              | 183300      | 168300                | चौ.<br>मीटर                  | अंतीम प्लॉट<br>नंबर     |                       |
|                    | 5/19/5-5फ) उत्तरेस प<br>नुरी बाग रोडवरुन अल्मेर<br>पश्चिमेस पूर्वे द्रुतगती महा<br>य | डा रोडने पूर्व द्रतगर्त                                        | ो महामार्गापर्यंत                | 62400                 | 116900                     | 135800              | 178300      | 135800                | चौ.<br>मीटर                  | सर्व्हे नंबर            |                       |
|                    |                                                                                      |                                                                |                                  |                       | A GO                       | Kelk                | TINA T STOR |                       |                              |                         |                       |
| <b>7  </b> P a g e |                                                                                      |                                                                |                                  | 3                     | 135                        | *                   | 3           |                       |                              |                         |                       |