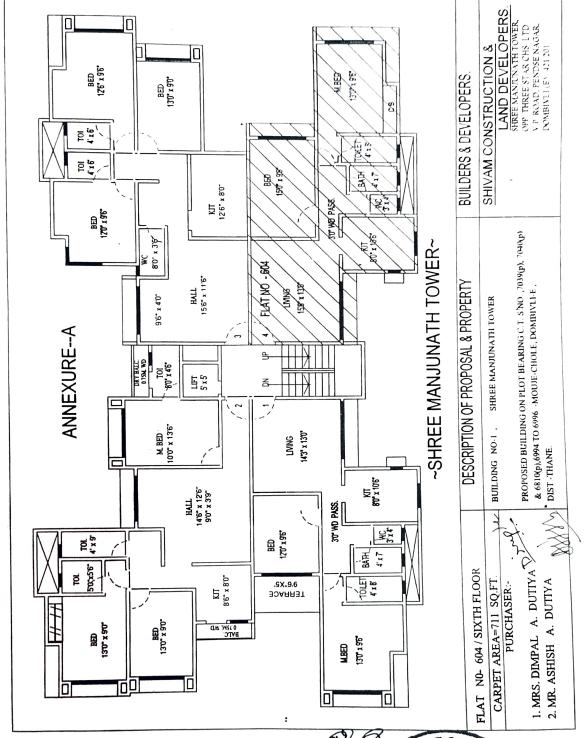

AND WHEREAS the Promoter accordingly shall sell and the Purchasers purchase acquire the said flat/unit etc., by member/share holder/constituent of the proposed cooperative society and the Purchasers shall pay to the promoter Rs. 22, 55,000/-(Rupees Twenty Two Laks Fifty Five Thousand Only) as the agreed price/ consideration in respect of the said flat/unit etc. being flat/unit No.604 on Sixth floor admeasuring 711. sq.ft. carpet (which is inclusive of area of balconies) in the building known as "SHREE MANJUNATH TOWER" allotted to the Purchasers and shown and marked accordingly on the floor plan annexed hereto;

THE Purchasers hereby agree to purchase from the Promoter and the Promoter hereby agrees to sell to the Purchaser/s the Flat/ Unit No. 604 on the Sixth floor, admeasuring 711. sq.ft. carpet in the building known as "SHREE MANJUNATH TOWER" (which is inclusive of lifectors of Balconies) and as shown on the floor plan thereof have annexed and

AND WHEREAS the list of amenities, copy 7/12, Certificate of Title issued by the Advocate of the Promoter to the said property, and the floor plan approved by the Municipal authority have been annexed hereto and marked as Annexure "A".