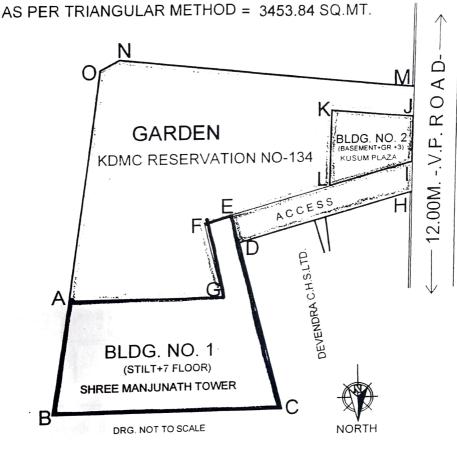

Directe

BR.

Mebballe.

ENTIRE PROPERTY = MNOABCDHM

AS PER P.R.CARD = 3243.70 SQ.MT.

BLDG.NO. 1=ABCDEFGA= 1020.20 SQ.MT. BLDG.NO.2 = IJKLI = 173.32 SQ.MT.

GARDEN=AGFELKJMNOA= 2050.18 SQ.MT.= 3243.70 SQ.MT.

ACCESS = EDHILE = COMMEN AREA

### SECOND SCHEDULE (Property under Development)

All that building consisting of stilt plus 7 (part) upper floor to be constructed as per the plans sanctioned by Kalyan Dombivli Municipal Corporation on the piece and parcel of land admeasuring 1020.20 sq. meters comprising of Survey No. 214/A(part) corresponding CTS No. 6810 (part), Survey No. 208A/11(part) corresponding CTS No. 7039 (part), CTS No. 7040 (part) forming a part of the Entire property described in the First Schedule hereinabove referred to and shown on the plan annexed hereto by **RED** colour and bounded as follows:

: C.T.S. No. 6993 On or towards east

: Devendra Co. Hsg. Society On or towards West

On or towards South: Garden Reservation site No.134

On or towards North: C.T.S. No. 6802

Together with all easement rights and right of ingress and egress etc.

All the above pieces of land totally admeasure 3243.70 sq. metres as per City Survey Cards bearing Nos. 7039, 7037 (Chlata No. 49) 7040, 6994, 6995, 6996, 7043(part) and 6810 (part) and shown on the plan annexed hereto by M-N-O-A-B-C-D-H-M boundary lines and the boundaries thereof are as under:

(iii) There is common access leading from 12 metres V.P. Road and the said access is as shown on the plan annexed hereto with **BLUE** colour boundary lines and that the said common access will be used and utilized by all the purchasers and occupants of the building No. 1 & 2 and that the said access will be use by Devendra Co-operative Housing Society's bungalow No. B-10, B. 11& B-12.