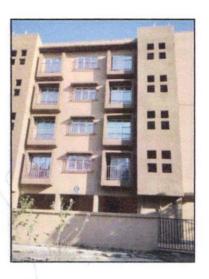

#### BUILDING:

The building under reference is having Ground + 4 Upper Floors. It is a R.C.C. Framed Structure with 9" thick external walls and 6" thick internal brick walls. The walls are having sand faced plaster from outside. The building is used for residential purpose. 1st Floor is having 4 Residential Flat. The building is not having Lift.

### Residential Flat:

The residential flat under reference is situated on the 1st Floor. It consists of 1 Bedroom + Living Room + Kitchen + 2 Toilets + Passage + Balcony (i.e., 1 BHK with 2 Toilets). The residential flat is finished with Vitrified tiles flooring, Teak wood door frame with flush shutter door, Powder Coated Aluminum sliding windows, Concealed electrification & plumbing etc.