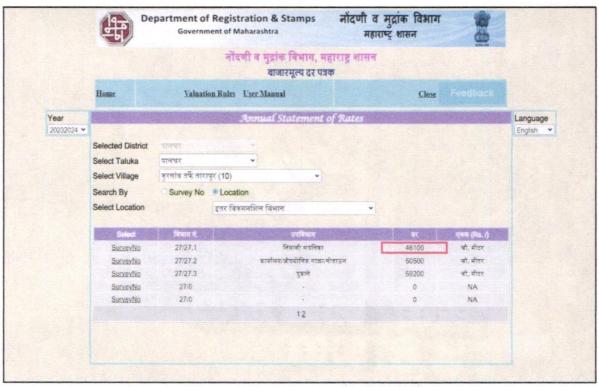

| May be provided as per requirement                                                     |
| 22 | Roads a            | nd paving within the compound nate area and type of paving           | Cement concrete in open spaces, etc.                                                   |
| 23 | Sewage             | disposal – whereas connected to ewers, if septic tanks provided, no. | Connected to Municipal Sewerage System                                                 |



# Actual site photographs

















# Actual site photographs









Think.Innovate.Create



# Route Map of the property

Site u/r





Latitude Longitude - 19°50'24.6"N 72°43'31.5"E

Note: The Blue line shows the route to site from nearest railway station (Boisar – 7.3 Km.)





# Ready Reckoner Rate









Valuation Report Prepared For: Cosmos Bank / Naupada Thane Branch / Mohammed Irfan Shabbir Qureshi (6812 / 2304929) Page 14 of 20

| Rate to be adopted after considering depreciation [B + (C x D)] | 43,554.00 | Sq. Mt. | 4,046.00 | Sq. Ft. |
|-----------------------------------------------------------------|-----------|---------|----------|---------|
| (Age of the Building – 6 Years)                                 |           |         |          |         |
| Depreciation Percentage as per table (D) [100% - 6%]            | 94%       |         |          |         |
| The difference between land rate and building rate (A – B = C)  | 42,440.00 |         |          |         |
| Stamp Duty Ready Reckoner Market Value Rate for Land (B)        | 3,660.00  |         |          |