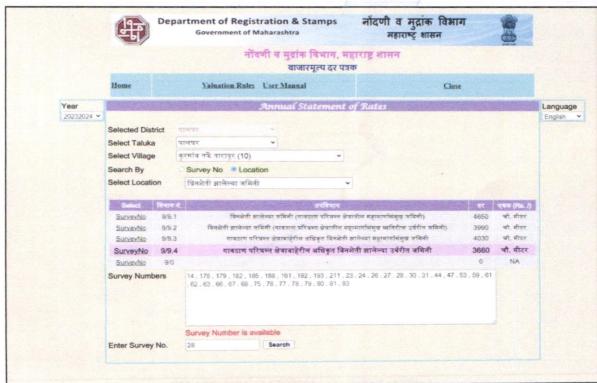

| May be provided as per requirement                                                     |
| 22 | Roads a            | nd paving within the compound nate area and type of paving           | Cement concrete in open spaces, etc.                                                   |
| 23 | Sewage             | disposal – whereas connected to ewers, if septic tanks provided, no. | Connected to Municipal Sewerage System                                                 |



# Actual site photographs

















# Actual site photographs









Think.Innovate.Create



# Route Map of the property

Site u/r





Latitude Longitude - 19°50'24.6"N 72°43'31.5"E

Note: The Blue line shows the route to site from nearest railway station (Boisar – 7.3 Km.)





# Ready Reckoner Rate









Valuation Report Prepared For: Cosmos Bank / Naupada Thane Branch / Mohammed Irfan Shabbir Qureshi (6812 / 2304929) Page 14 of 20

| Rate to be adopted after considering depreciation [B + (C x D)] | 43,554.00 | Sq. Mt. | 4,046.00 | Sq. Ft. |
|-----------------------------------------------------------------|-----------|---------|----------|---------|
| (Age of the Building – 6 Years)                                 |           |         |          |         |
| Depreciation Percentage as per table (D) [100% - 6%]            | 94%       |         |          |         |
| The difference between land rate and building rate (A – B = C)  | 42,440.00 |         |          |         |
| Stamp Duty Ready Reckoner Market Value Rate for Land (B)        | 3,660.00  |         |          |