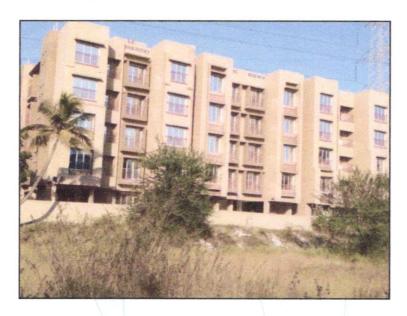

# Valuation Report of Residential Flat No. 103, 1st Floor, Wing - A, "Hirani Regency Complex", Near Viraj Shri Ram Centennial School, Village - Kurgaon, Boisar (West), Taluka & District - Palghar, PIN Code - 401 501, State - Maharashtra, Country - India.

#### LOCATION:

The said building is located at New Survey No. 30/4 & 28/3 of Village – Kurgaon, Boisar (West), Taluka & District – Palghar. The property falls in Residential Zone. It is at a travelling distance 7.3 Km. from Boisar Railway Station.

#### BUILDING:

The building under reference is having Ground + 4 Upper Floors. It is a R.C.C. Framed Structure with 9" thick external walls and 6" thick internal brick walls. The walls are having sand faced plaster from outside. The building is used for residential purpose. 1st Floor is having 4 Residential Flat. The building is not having Lift.