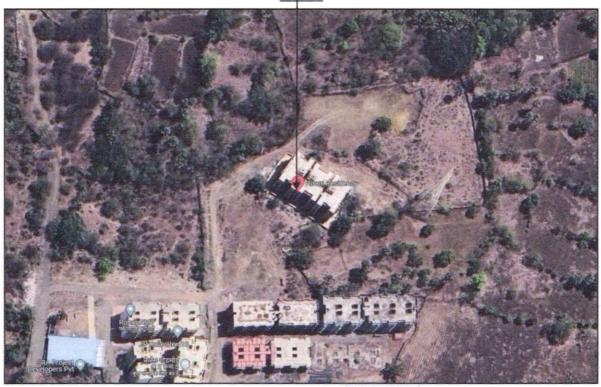

Latitude Longitude - 19°50'24.6"N 72°43'31.5"E

Boundaries of the property.

North

Internal Road

South

Open Plot

East

Open Plot

West

Internal Road

Considering various parameters recorded, existing economic scenario, and the information that is available with reference to the development of neighbourhood and method selected for valuation, we are of the opinion that, the property premises can be assessed and valued for SARFAESI Securitisation and Reconstruction of Financial Assets and Enforcement of Security Interest Act, 2002 purpose at ₹ 16,49,700.00 (Rupees Sixteen Lakh Forty Nine Thousand Seven Hundred Only).