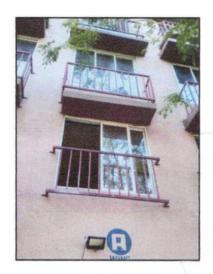

#### BUILDING:

The building under reference is having Ground + 4 Upper Floors. It is a R.C.C. Framed Structure with 9" thick external walls and 6" thick internal brick walls. The walls are having sand faced plaster from outside. The building is used for residential purpose. 1st Floor is having 4 Residential Flat. The building is not having Lift.