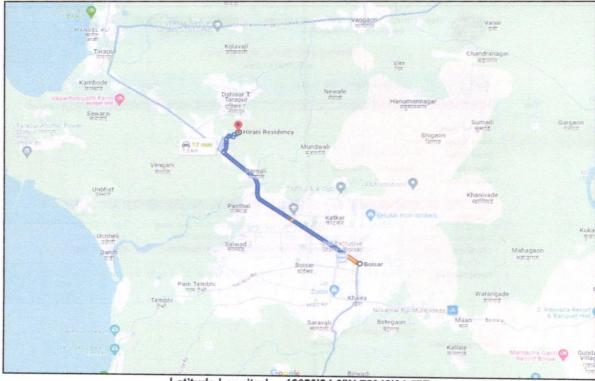

Latitude Longitude - 19°50'24.6"N 72°43'31.5"E

#### LOCATION:

The said building is located at New Survey No. 30/4 & 28/3 of Village – Kurgaon, Boisar (West), Taluka & District – Palghar. The property falls in Residential Zone. It is at a travelling distance 7.3 Km. from Boisar Railway Station.