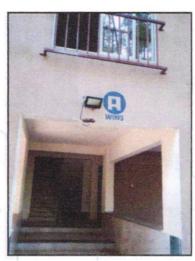

#### BUILDING:

The building under reference is having Ground + 4 Upper Floors. It is a R.C.C. Framed Structure with 9" thick external walls and 6" thick internal brick walls. The walls are having sand faced plaster from outside. The building is used for residential purpose. 1st Floor is having 4 Residential Flat. The building is not having Lift.

### Residential Flat:

The residential flat under reference is situated on the 1st Floor. It consists of 1 Bedroom + Living Room + Kitchen + 2 Toilets + Passage + Balcony (i.e., 1 BHK with 2 Toilets). The residential flat is finished with Vitrified tiles flooring, Teak wood door frame with flush shutter door, Powder Coated Aluminum sliding windows, Concealed electrification & plumbing etc.