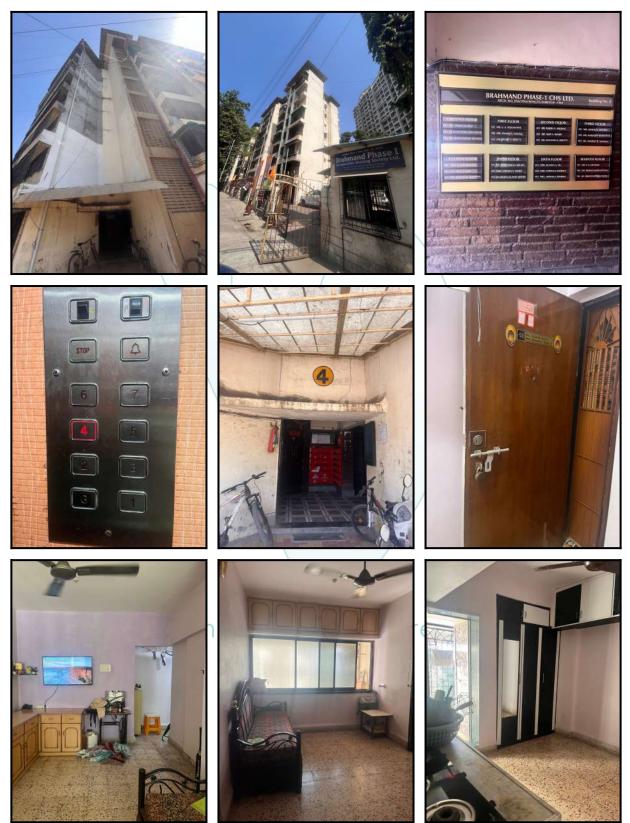

| Average                                      |
| Likely rental values in future                                                                                                                                                                                            | ₹ 9,700/- (Expected rental income per month) |
| Any likely income it may generate                                                                                                                                                                                         | Rental Income                                |





# **Actual Site Photographs**







# **Actual Site Photographs**





# Think.Innovate.Create





# Route Map of the property



Note: Red marks shows the exact location of the property



### Longitude Latitude: 19°14'27.2"N 72°58'52.3"E

Note: The Blue line shows the route to site distance from nearest Railway Station (Thane - 8.4 Km.).





# **Ready Reckoner Rate**

| Department of Registration and Stamp<br>Government of Maharashtra<br>Government of Maharashtra                                                     |                                    |                                                                                                                           |  |  |  |  |  |
|-------------------------------------------------------------------------------------------------------------------------------