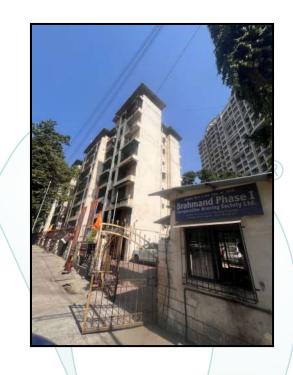

# Valuation Report of the Immovable Property

Details of the property under consideration:

Name of Owner : Mrs. Ujwala Vilas Yeole (Nee: Miss Ujwala Madhukar Makade)

Residential Flat No. 502, 5<sup>th</sup> Floor, Building No 4, Building Type A, **"Brahmand Phase - I Co-op. Hsg. Soc. Ltd."**, Post Sandoz Baug, Azad Nagar, Village - Kolshet, Thane (West), Thane, 400607, State - Maharashtra, India.

# VALUATION OPINION REPORT

This is to certify that the property bearing Residential Flat No. 502, 5<sup>th</sup> Floor, Building No 4, Building Type A, **"Brahmand Phase - I Co-op. Hsg. Soc. Ltd."**, Post Sandoz Baug, Azad Nagar, Village - Kolshet, Thane (West), Thane, 400607, State - Maharashtra, India belongs to **Mrs. Ujwala Vilas Yeole (Nee: Miss Ujwala Madhukar Makade)**.