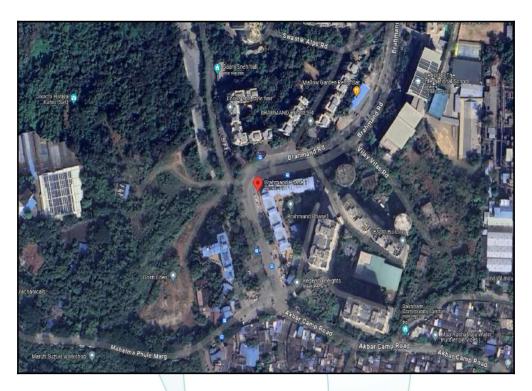

# Route Map of the property

Note: Red marks shows the exact location of the property

### Longitude Latitude: 19°14'27.2"N 72°58'52.3"E

Note: The Blue line shows the route to site distance from nearest Railway Station (Thane - 8.4 Km.).