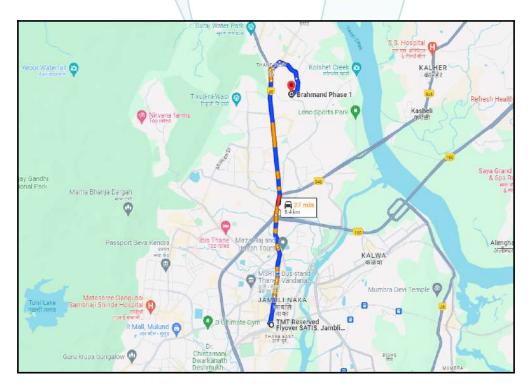

# Route Map of the property

Note: Red marks shows the exact location of the property

### Longitude Latitude: 19°14'27.2"N 72°58'52.3"E

Note: The Blue line shows the route to site distance from nearest Railway Station (Thane - 8.4 Km.).