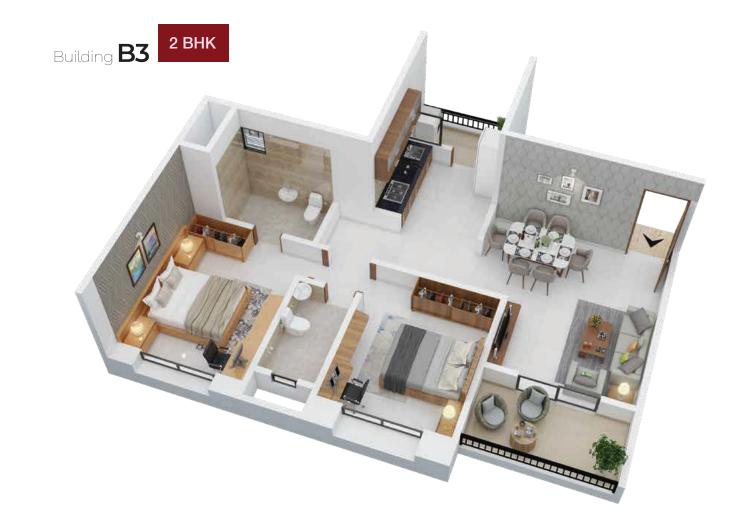

#### Building - B 3

Typical Floor Plan 1<sup>st</sup> to 9<sup>th</sup>

|                                                |           | CARPET AREA SQM |                 |                |
|------------------------------------------------|-----------|-----------------|-----------------|----------------|
| FLAT NO.                                       | FLAT TYPE | FLAT            | OPEN<br>BALCONY | DRY<br>BALCONY |
| 101, 201, 301, 401, 501,<br>601, 701, 801, 901 | 3 BHK     | 86.47           | 8.95            | 4.12           |
| 102, 202, 302, 402, 502<br>602, 702, 802, 902  | 2 BHK     | 65.10           | 5.43            | 2.63           |
| 102, 202, 302, 402, 502<br>602, 702, 802, 902  | 2 BHK     | 64.00           | 5.43            | 2.94           |