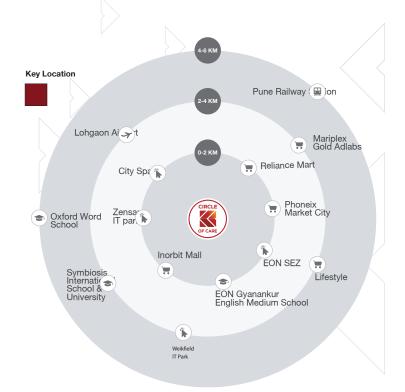

## In & around

Schools, Hospitals, Banks, and Malls are all within 5 km. radius Well-connected to Kalyani Nagar, Viman Nagar, Magarpatta, Sanaswadi and Ranjangaon IT Hubs, BPOs at easy driving distance Quick access to airport, railway station, and other civic necessities.