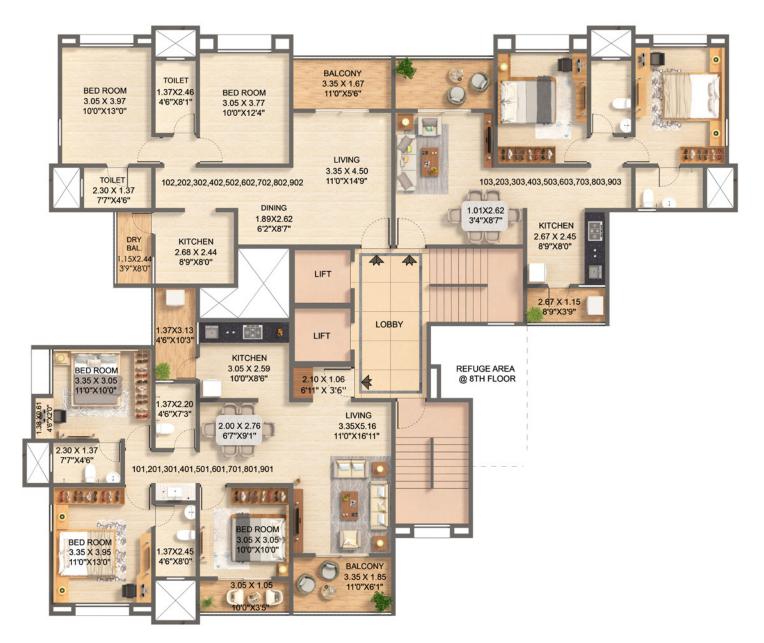

#### Building - B 3

Typical Floor Plan 1<sup>st</sup> to 9<sup>th</sup>

|                                                |           | CARPET AREA SQM |                 |                |
|------------------------------------------------|-----------|-----------------|-----------------|----------------|
| FLAT NO.                                       | FLAT TYPE | FLAT            | OPEN<br>BALCONY | DRY<br>BALCONY |
| 101, 201, 301, 401, 501,<br>601, 701, 801, 901 | 3 BHK     | 86.47           | 8.95            | 4.12           |
| 102, 202, 302, 402, 502<br>602, 702, 802, 902  | 2 BHK     | 65.10           | 5.43            | 2.63           |
| 102, 202, 302, 402, 502<br>602, 702, 802, 902  | 2 BHK     | 64.00           | 5.43            | 2.94           |