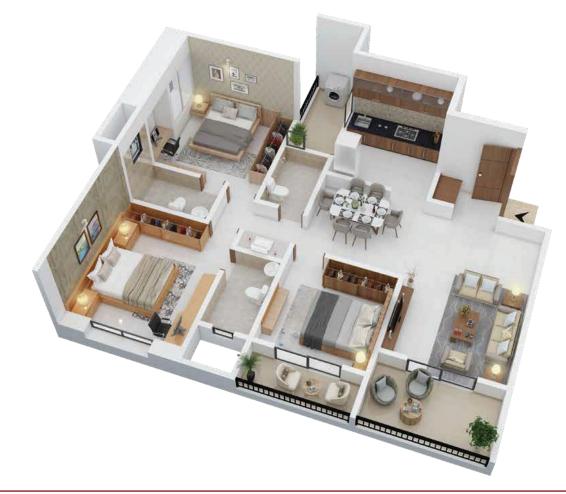

#### Building - B 3

Typical Floor Plan 1<sup>st</sup> to 9<sup>th</sup>

|                                                |           | CARPET AREA SQM |                 |                |
|------------------------------------------------|-----------|-----------------|-----------------|----------------|
| FLAT NO.                                       | FLAT TYPE | FLAT            | OPEN<br>BALCONY | DRY<br>BALCONY |
| 101, 201, 301, 401, 501,<br>601, 701, 801, 901 | 3 BHK     | 86.47           | 8.95            | 4.12           |
| 102, 202, 302, 402, 502<br>602, 702, 802, 902  | 2 BHK     | 65.10           | 5.43            | 2.63           |
| 102, 202, 302, 402, 502<br>602, 702, 802, 902  | 2 BHK     | 64.00           | 5.43            | 2.94           |