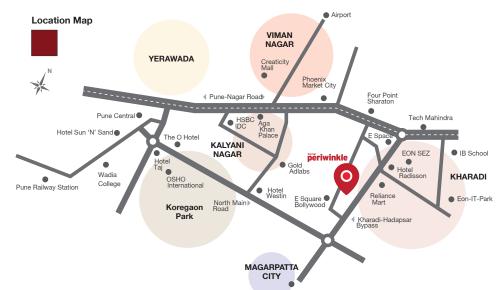

## It's about **time!**

Located just 1.5 km. off the Pune-Nagar Highway, Kumar Periwinkle is designed to suit the modern-day lifestyle. Nestled away in Kharadi's prime residential area, Kumar Periwinkle is close to various workplaces as well as leisure hubs in Pune. It's about time you moved to a home that lets you reach your work faster and get home early as well to find time for the things you truly love.

## In & around

Schools, Hospitals, Banks, and Malls are all within 5 km. radius Well-connected to Kalyani Nagar, Viman Nagar, Magarpatta, Sanaswadi and Ranjangaon IT Hubs, BPOs at easy driving distance Quick access to airport, railway station, and other civic necessities.