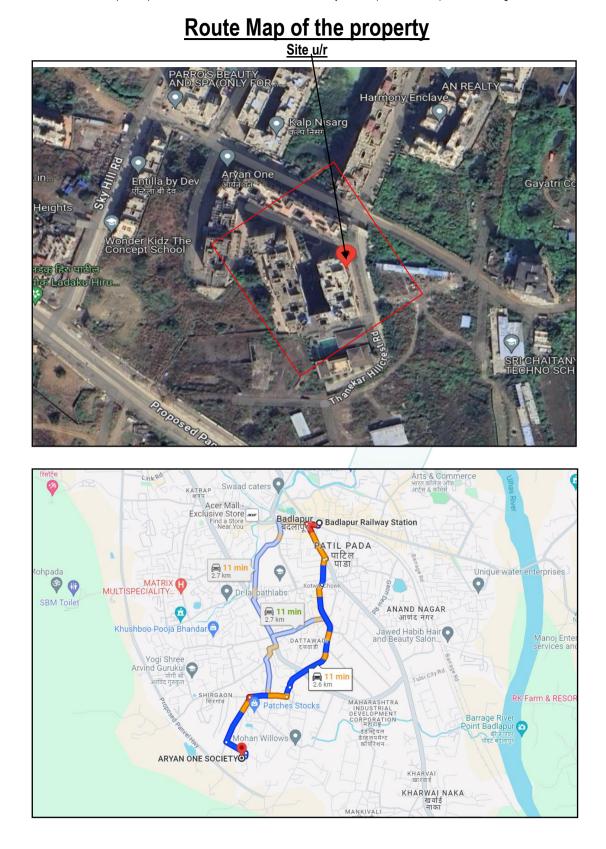

#### 1. Location Details:

The property is situated at "Aryan One", Housing Scheme on Land Bearing on Survey No. 70 / Hissa No. 1 & 2. Survey No. 71 / Hissa. No. 1, Survey No. 75 / Hissa No. 1 to 6, Survey No. 76 / Hissa No. 1 to 3, Survey No. 77, Survey No. 78 / Hissa No. 3, Survey No. 79 / Hissa No. 9, 10, Survey No. 98 / Hissa No. 5 & 6, Survey No. 102 / Hissa No. 6 at Village - Shirgaon, Thanekar Hillcrest Road, Taluka - Ambernath, District - Thane, Pin Code - 421 503, State - Maharashtra, Country - India. It is about 2.6 Km. travel distance from Badlapur Railway Station of Central Railway line. Surface transport to the property is by buses, Auto, taxis & private vehicles. The property is in developing locality. All the amenities like shops, banks, hotels, markets, schools, hospitals, etc. are all available in the surrounding locality. The locality is middle class & developing.