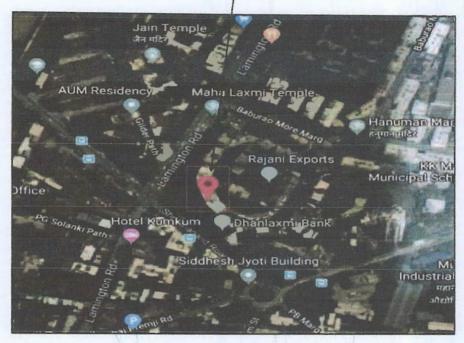

### Details of the property under consideration:

Name of Owner: Mrs. Ameeta Ashok Chavan and Mr. Ashok Shankarrao Chavan

Commercial Office No. 23-R, 12th Floor, "Navjivan Commercial Premises Co-Op. Soc. Ltd.", Dr. D. Bhadkamkar Marg (Lamington Road), Mumbai Central, Mumbai - 400 008, State - Maharashtra, Country - India.

### VALUATION OPINION REPORT

The property bearing Commercial Office No. 23-R, 12th Floor, "Navjivan Commercial Premises Co-Op. Soc. Ltd.", Dr. D. Bhadkamkar Marg, (Lamington Road), Mumbai Central, Mumbai - 400 008, State - Maharashtra, Country - India belongs to Mrs. Ameeta Ashok Chavan and Mr. Ashok Shankarrao Chavan.

Boundaries of the property.

North

Lamington Road / Navjivan CHSL

South

Geeta Bhavan

East

Internal Road

West

Shradhanand Road

Considering various parameters recorded, existing economic scenario, and the information that is available with reference to the development of neighbourhood and method selected for valuation, we are of the opinion that, the property premises can be assessed and valued for Visa Application purpose at \$51,62,500.00 (Rupees Fifty One Lac Sixty Two Thousand Five Hundred Only).