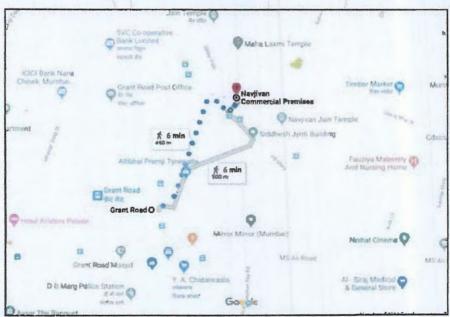

### Details of the property under consideration:

Name of Owner: Mrs. Ameeta Ashok Chavan and Mr. Ashok Shankarrao Chavan

Commercial Office No. 23-R, 12th Floor, "Navjivan Commercial Premises Co-Op. Soc. Ltd.", Dr. D. Bhadkamkar Marg (Lamington Road), Mumbai Central, Mumbai - 400 008, State - Maharashtra, Country - India.

### VALUATION OPINION REPORT

The property bearing Commercial Office No. 23-R, 12th Floor, "Navjivan Commercial Premises Co-Op. Soc. Ltd.", Dr. D. Bhadkamkar Marg, (Lamington Road), Mumbai Central, Mumbai - 400 008, State - Maharashtra, Country - India belongs to Mrs. Ameeta Ashok Chavan and Mr. Ashok Shankarrao Chavan.

Boundaries of the property.

North

Lamington Road / Navjivan CHSL

South

Geeta Bhavan

East

Internal Road

West

Shradhanand Road

Considering various parameters recorded, existing economic scenario, and the information that is available with reference to the development of neighbourhood and method selected for valuation, we are of the opinion that, the property premises can be assessed and valued for Visa Application purpose at \$51,62,500.00 (Rupees Fifty One Lac Sixty Two Thousand Five Hundred Only).