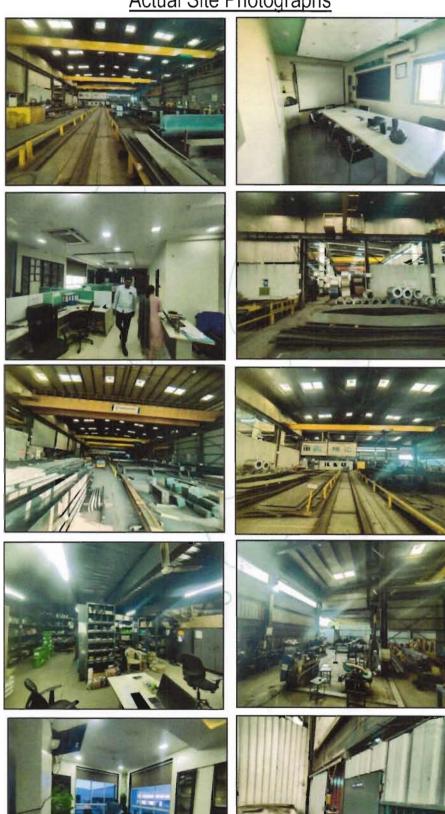

There are various structures on the plot. The details are as below.

| Building<br>Name            | Floor           | Description                                                                                                                                 | Composition                                               |
|-----------------------------|-----------------|---------------------------------------------------------------------------------------------------------------------------------------------|-----------------------------------------------------------|
| Office<br>Building          | Ground<br>Floor | It is a RCC framed structure. Plain Cement<br>Concrete flooring + Aluminium Glazed<br>Window + Open Wiring + Open Plumbing +<br>Wooden Door | Store Room                                                |
| No. 1                       | First<br>Floor  | It is a RCC framed structure. Ceramic flooring<br>+ Aluminium Glazed Window + Open Wiring +<br>Open Plumbing + Glass Door + Wooden Door     | Rest Room + Living & Dining Hall + Kitchen + Toilet Block |
| Office<br>Building<br>No. 2 | Ground<br>Floor | It is a RCC framed structure. Ceramic flooring<br>+ Aluminium Glazed Window + Open Wiring +<br>Open Plumbing + Glass Door + Wooden Door     | Reception Area + Cabin + Conference Room + Toilet Area    |

| Valuation Report Prepared | luation Report Prepared For: SBI / SME Goregaon (East) Branch / M/s. Ratnesh Ispat Services Private Limited (6768/2304837) Page 5 of 33 |                                                                                                                                                   |                                                                                                                         |  |  |  |  |
|---------------------------|-----------------------------------------------------------------------------------------------------------------------------------------|---------------------------------------------------------------------------------------------------------------------------------------------------|-------------------------------------------------------------------------------------------------------------------------|--|--|--|--|
|                           | First<br>Floor                                                                                                                          | It is a RCC framed structure. Ceramic flooring<br>+ Aluminium Glazed Window + Open Wiring +<br>Open Plumbing + Glass Door + Wooden Door           | 2 Directors Cabin + Account<br>Section + Purchase Department +<br>Working Area + Meeting Hall +<br>Pantry + Toilet      |  |  |  |  |
|                           | Second<br>Floor                                                                                                                         | It is a RCC framed structure. Ceramic flooring<br>+ Aluminium Glazed Window + Open Wiring +<br>Open Plumbing + Glass Door + Wooden Door           | Store Room + CA Cabin + Toilet Block                                                                                    |  |  |  |  |
| Shed 1                    | Ground<br>Floor                                                                                                                         | It is MS Steel framed structure with GI Sheet<br>Roofing. Plain Cement Concrete flooring +<br>Open Wiring + Open Plumbing + MS Rolling<br>Shutter | Loading & Unloading Area + Working Area + Finishing Area                                                                |  |  |  |  |
| Shed 2                    | Ground<br>Floor                                                                                                                         | It is MS Steel framed structure with GI Sheet Roofing. Plain Cement Concrete flooring + Open Wiring + Open Plumbing + MS Rolling Shutter          | Trap line Cutting Area + Packaging Area + Storage Area                                                                  |  |  |  |  |
| Shed 3                    | Ground<br>Floor                                                                                                                         | It is MS Steel framed structure with GI Sheet<br>Roofing. Plain Cement Concrete flooring +<br>Open Wiring + Open Plumbing + MS Rolling<br>Shutter | Production Office + Fabrication Area + Conference room + Plant Head Cabin + Working Area + Design Office + Toilet Block |  |  |  |  |
| Shed 4                    | Ground<br>Floor                                                                                                                         | It is MS Steel framed structure with GI Sheet<br>Roofing. Plain Cement Concrete flooring +<br>Open Wiring + Open Plumbing + MS Rolling<br>Shutter | Painting Area                                                                                                           |  |  |  |  |
| Shed 5                    | Ground<br>Floor                                                                                                                         | It is MS Steel framed structure with GI Sheet<br>Roofing. Plain Cement Concrete flooring +<br>Open Wiring + Open Plumbing + MS Rolling<br>Shutter | Fabrication Area                                                                                                        |  |  |  |  |
| Security<br>Cabin         | Ground<br>Floor                                                                                                                         | It is a RCC framed structure. Ceramic flooring<br>+ Aluminium Glazed Window + Open Wiring +<br>Open Plumbing + Wooden Door                        | Security Cabin                                                                                                          |  |  |  |  |

As per submission plan, the structure areas are as below and considered for the purpose of valuation.

| Sr. No.                 | Particulars           | Type of Construction      | Composition                        | Roofing  | Built up Area<br>(Sq. ft.) |
|-------------------------|-----------------------|---------------------------|------------------------------------|----------|----------------------------|
| 1 Office Building No. 1 |                       | RCC                       | Ground Floor +<br>First Floor      | RCC      | 1,378.00                   |
| 2                       | Office Building No. 2 | k.Inrecvate               | Ground Floor + 1st<br>to 2nd Floor | RCC      | 6,232.00                   |
| 3                       | 3 Shed 1 MS Structure |                           | Ground Floor                       | GI Sheet | 71,688.00                  |
| 4 Shed 2                |                       | MS Structure              | Ground Floor                       | GI Sheet | 23,667.00                  |
| 5                       | Shed 3                | MS Structure              | Ground Floor                       | GI Sheet | 25,834.00                  |
| 6 Shed 4 MS Structure   |                       | Ground Floor              | GI Sheet                           | 7,556.00 |                            |
| 7 Shed 5 MS Structure   |                       | Ground Floor              | GI Sheet                           | 4,198.00 |                            |
|                         | •                     | Total Built Up Area in So | ı. ft.                             |          | 1,40,553.00                |