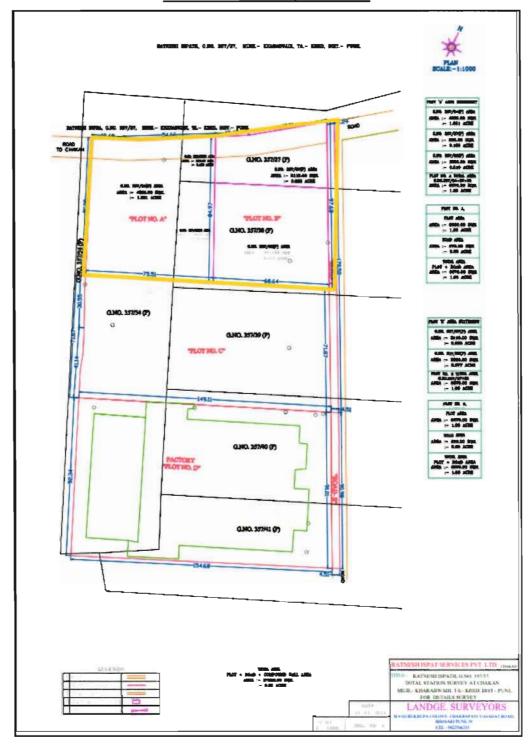

The area is having all basic infrastructure facilities such as good approached Roads, water supply, electricity etc. The Land is topographically flat terrain Land & having Irregular shape.

As per sale deed & plan, the land areas are as below.

| Sr. No. | Survey No. | Area in Hector | Area in Sq. M. |
|---------|------------|----------------|----------------|
| 1       | 357/37     | 40R            | 4,000.00       |
| 2       | 357/38     | 60R            | 6,000.00       |
| 3       | 357/39     | 58R            | 5,800.00       |
| 4       | 357/40     | 60R            | 6,000.00       |
| 5       | 357/41     | 35R            | 3,500.00       |
| 6       | 357/53     | 1 Hector 47R   | 14,700.00      |
|         | TOTAL      | 4 Hector       | 40,000.00      |

As per information from Client & bank officer, the part portion land to be sold by the company & land areas area as below

| Sr. No. | Survey No. | Land Area as per Plan in Sq. M. | Land Area to be Sold by<br>Owner in Sq. M. | Net Land Area<br>with Owner in<br>Sq. M. |
|---------|------------|---------------------------------|--------------------------------------------|------------------------------------------|
| 1       | 357/37     | 4,000.00                        | 2,640.00                                   | 1,360.00                                 |
| 2       | 357/38     | 6,000.00                        | 5,245.00                                   | 755.00                                   |
| 3       | 357/39     | 5,800.00                        | / -                                        | 5,800.00                                 |
| 4       | 357/40     | 6,000.00                        |                                            | 6,000.00                                 |
| 5       | 357/41     | 3,500.00                        | -                                          | 3,500.00                                 |
| 6       | 357/53     | 14,700.00                       | 5,925.00                                   | 8,775.00                                 |
|         | TOTAL _    | 40,000.00                       | 13,810.00                                  | 26,190.00                                |
|         |            | hink.Innovate                   | e.Create                                   |                                          |

The land area considered for the valuation is Net land area with Owner is 26,190.00 Sq. M. the separate demarcation of the said plot is not available at the site during site inspection dated 13.01.2024.

As per submission plan, the structure areas are as below and considered for the purpose of valuation.

| Sr. No.                 | Particulars           | Type of Construction      | Composition                        | Roofing  | Built up Area<br>(Sq. ft.) |
|-------------------------|-----------------------|---------------------------|------------------------------------|----------|----------------------------|
| 1 Office Building No. 1 |                       | RCC                       | Ground Floor +<br>First Floor      | RCC      | 1,378.00                   |
| 2                       | Office Building No. 2 | k.Inrecvate               | Ground Floor + 1st<br>to 2nd Floor | RCC      | 6,232.00                   |
| 3                       | 3 Shed 1 MS Structure |                           | Ground Floor                       | GI Sheet | 71,688.00                  |
| 4 Shed 2                |                       | MS Structure              | Ground Floor                       | GI Sheet | 23,667.00                  |
| 5                       | Shed 3                | MS Structure              | Ground Floor                       | GI Sheet | 25,834.00                  |
| 6 Shed 4 MS Structure   |                       | Ground Floor              | GI Sheet                           | 7,556.00 |                            |
| 7 Shed 5 MS Structure   |                       | Ground Floor              | GI Sheet                           | 4,198.00 |                            |
|                         | •                     | Total Built Up Area in So | ı. ft.                             |          | 1,40,553.00                |