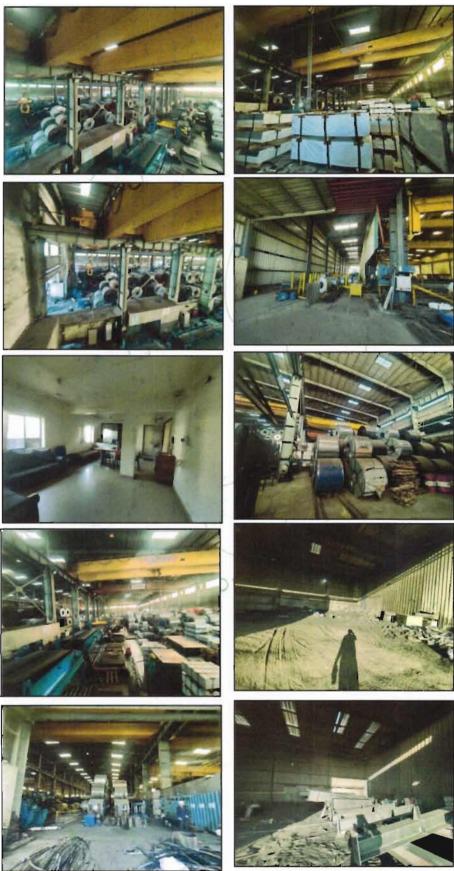

There are various structures on the plot. The details are as below.

| Building<br>Name            | Floor           | Description                                                                                                                                 | Composition                                               |
|-----------------------------|-----------------|---------------------------------------------------------------------------------------------------------------------------------------------|-----------------------------------------------------------|
| Office<br>Building          | Ground<br>Floor | It is a RCC framed structure. Plain Cement<br>Concrete flooring + Aluminium Glazed<br>Window + Open Wiring + Open Plumbing +<br>Wooden Door | Store Room                                                |
| No. 1                       | First<br>Floor  | It is a RCC framed structure. Ceramic flooring<br>+ Aluminium Glazed Window + Open Wiring +<br>Open Plumbing + Glass Door + Wooden Door     | Rest Room + Living & Dining Hall + Kitchen + Toilet Block |
| Office<br>Building<br>No. 2 | Ground<br>Floor | It is a RCC framed structure. Ceramic flooring<br>+ Aluminium Glazed Window + Open Wiring +<br>Open Plumbing + Glass Door + Wooden Door     | Reception Area + Cabin + Conference Room + Toilet Area    |

| Valuation Report Prepared | luation Report Prepared For: SBI / SME Goregaon (East) Branch / M/s. Ratnesh Ispat Services Private Limited (6768/2304837) Page 5 of 33 |                                                                                                                                                   |                                                                                                                         |  |  |  |  |
|---------------------------|-----------------------------------------------------------------------------------------------------------------------------------------|---------------------------------------------------------------------------------------------------------------------------------------------------|-------------------------------------------------------------------------------------------------------------------------|--|--|--|--|
|                           | First<br>Floor                                                                                                                          | It is a RCC framed structure. Ceramic flooring<br>+ Aluminium Glazed Window + Open Wiring +<br>Open Plumbing + Glass Door + Wooden Door           | 2 Directors Cabin + Account<br>Section + Purchase Department +<br>Working Area + Meeting Hall +<br>Pantry + Toilet      |  |  |  |  |
|                           | Second<br>Floor                                                                                                                         | It is a RCC framed structure. Ceramic flooring<br>+ Aluminium Glazed Window + Open Wiring +<br>Open Plumbing + Glass Door + Wooden Door           | Store Room + CA Cabin + Toilet Block                                                                                    |  |  |  |  |
| Shed 1                    | Ground<br>Floor                                                                                                                         | It is MS Steel framed structure with GI Sheet<br>Roofing. Plain Cement Concrete flooring +<br>Open Wiring + Open Plumbing + MS Rolling<br>Shutter | Loading & Unloading Area + Working Area + Finishing Area                                                                |  |  |  |  |
| Shed 2                    | Ground<br>Floor                                                                                                                         | It is MS Steel framed structure with GI Sheet Roofing. Plain Cement Concrete flooring + Open Wiring + Open Plumbing + MS Rolling Shutter          | Trap line Cutting Area + Packaging Area + Storage Area                                                                  |  |  |  |  |
| Shed 3                    | Ground<br>Floor                                                                                                                         | It is MS Steel framed structure with GI Sheet<br>Roofing. Plain Cement Concrete flooring +<br>Open Wiring + Open Plumbing + MS Rolling<br>Shutter | Production Office + Fabrication Area + Conference room + Plant Head Cabin + Working Area + Design Office + Toilet Block |  |  |  |  |
| Shed 4                    | Ground<br>Floor                                                                                                                         | It is MS Steel framed structure with GI Sheet<br>Roofing. Plain Cement Concrete flooring +<br>Open Wiring + Open Plumbing + MS Rolling<br>Shutter | Painting Area                                                                                                           |  |  |  |  |
| Shed 5                    | Ground<br>Floor                                                                                                                         | It is MS Steel framed structure with GI Sheet<br>Roofing. Plain Cement Concrete flooring +<br>Open Wiring + Open Plumbing + MS Rolling<br>Shutter | Fabrication Area                                                                                                        |  |  |  |  |
| Security<br>Cabin         | Ground<br>Floor                                                                                                                         | It is a RCC framed structure. Ceramic flooring<br>+ Aluminium Glazed Window + Open Wiring +<br>Open Plumbing + Wooden Door                        | Security Cabin                                                                                                          |  |  |  |  |

As per submission plan, the structure areas are as below and considered for the purpose of valuation.

| Sr. No.                 | Particulars           | Type of Construction      | Composition                        | Roofing  | Built up Area<br>(Sq. ft.) |
|-------------------------|-----------------------|---------------------------|------------------------------------|----------|----------------------------|
| 1 Office Building No. 1 |                       | RCC                       | Ground Floor +<br>First Floor      | RCC      | 1,378.00                   |
| 2                       | Office Building No. 2 | k.Inrecvate               | Ground Floor + 1st<br>to 2nd Floor | RCC      | 6,232.00                   |
| 3                       | 3 Shed 1 MS Structure |                           | Ground Floor                       | GI Sheet | 71,688.00                  |
| 4 Shed 2                |                       | MS Structure              | Ground Floor                       | GI Sheet | 23,667.00                  |
| 5                       | Shed 3                | MS Structure              | Ground Floor                       | GI Sheet | 25,834.00                  |
| 6 Shed 4 MS Structure   |                       | Ground Floor              | GI Sheet                           | 7,556.00 |                            |
| 7 Shed 5 MS Structure   |                       | Ground Floor              | GI Sheet                           | 4,198.00 |                            |
|                         | •                     | Total Built Up Area in So | ı. ft.                             |          | 1,40,553.00                |