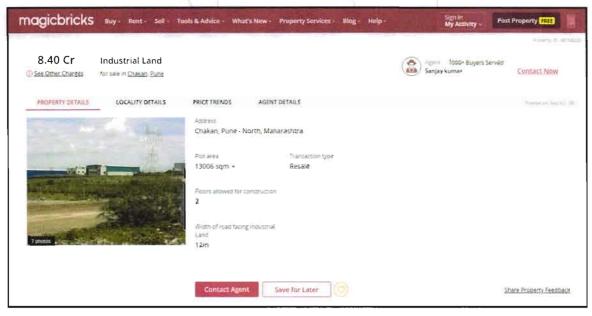

The area is having all basic infrastructure facilities such as good approached Roads, water supply, electricity etc. The Land is topographically flat terrain Land & having Irregular shape.

As per sale deed & plan, the land areas are as below.

The land area considered for the valuation is Net land area with Owner is 26,190.00 Sq. M. the separate demarcation of the said plot is not available at the site during site inspection dated 13.01.2024.