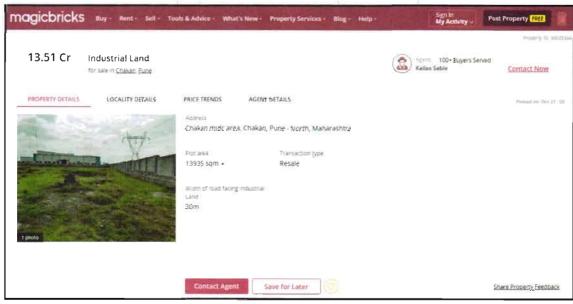

. M. for Land with appropriate cost of construction for valuation.

Think.Innovate.Create



## Annexure 1: Layout Plan



NOTE: Red line shows the total plot boundary and Orange line shows the boundary of the selling plot of Part of Gat No. 357/37, 38 & 54







Demarcation of the Selling Plot





























































































# Route Map of the property Site u/r





Longitude Latitude: 18°46'20.4"N 73°49'51.4"E

Note: The Blue line shows the route to site from nearest railway station (Talegaon - 19.3 Km.)





## Ready Reckoner Rates



Think.Innovate.Create





Valuation Report Prepared For: SBI / SME Goregaon (East) Branch / M/s. Ratnesh Ispat Services Private Limited (6768/2304837) Page 21 of 33

## **Price Indicators**











## **Price Indicators**











Valuation Report Prepared For: SBI / SME Goregaon (East) Branch / M/s. Ratnesh Ispat Services Private Limited (6768/2304837) Page 23 of 33

## **Price Indicators**







As a result of my appraisal and analysis, it is my considered opinion that the Fair Market Value for this particular above property in the prevailing condition with aforesaid specification is ₹ 41,48,64,178.00 (Rupees Forty One Crore Forty Eight Lakh Sixty Four Thousand One Hundred Seventy Eight Only). The Realizable Value of the above property is ₹ 37,33,77,760.00 (Rupees Thirty Seven Crore Thirty Three Lakh Seventy Seven Thousand Seven Hundred Sixty Only). The book value of the above property as of 28.06.2011 is ₹ 5,72,00,000.00 (Rupees Five Crore Seventy Two Lakh Only) and the