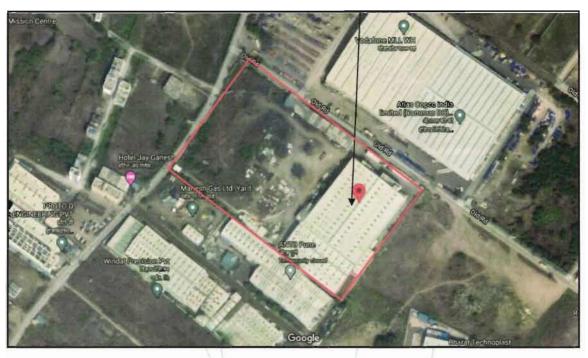

Boundaries of the property.

**Private Limited** 

Old Road North

Mahesh Gas Ltd. Yard & ANTB Pune South

Open Plot East

West Road

Considering various parameters recorded, existing economic scenario, and the information that is available with reference to the development of neighborhood and method selected for valuation, we are of the opinion that, the property premises can be assessed and Fair Market Value for this particulars purpose at ₹ 41,48,64,178.00 (Rupees Forty One Crore Forty Eight Lakh Sixty Four Thousand One Hundred Seventy Eight Only).

Valuation Report Prepared For: SBI / SME Goregaon (East) Branch / M/s. Ratnesh Ispat Services Private Limited (6768/2304837) Page 6 of 33

| aluation | Report Prepared For: SBI / SME Goregaon (East) Bran                                                                                                       | icn / |              | esh ispat Services Private Limi<br>abwadi, Chakan, Taluk              |        |                                         |                            |  |  |
|----------|-----------------------------------------------------------------------------------------------------------------------------------------------------------|-------|--------------|-----------------------------------------------------------------------|--------|-----------------------------------------|----------------------------|--|--|
|          |                                                                                                                                                           |       |              | 501, State – Maharasht                                                |        |                                         |                            |  |  |
| 8.       | City / Town                                                                                                                                               | :     | Town         |                                                                       |        | ,                                       |                            |  |  |
|          | Residential area                                                                                                                                          |       | No           |                                                                       |        |                                         |                            |  |  |
|          | Commercial area                                                                                                                                           | :     | No           | No                                                                    |        |                                         |                            |  |  |
|          | Industrial area                                                                                                                                           |       | Yes          |                                                                       |        |                                         |                            |  |  |
| }.       | Classification of the area                                                                                                                                | :     |              |                                                                       |        |                                         |                            |  |  |
|          | i) High / Middle / Poor                                                                                                                                   | :     | Middle Class |                                                                       |        |                                         |                            |  |  |
|          | ii) Urban / Semi Urban / Rural                                                                                                                            | :     | Semi l       | Semi Urban                                                            |        |                                         |                            |  |  |
| 0.       | Coming under Corporation limit / Village                                                                                                                  | :     |              | owadi Gram Panchayat                                                  |        |                                         |                            |  |  |
|          | Panchayat / Municipality                                                                                                                                  |       |              | ,                                                                     |        |                                         |                            |  |  |
| 1.       | Whether covered under any State / Central Govt. enactments (e.g., Urban Land Ceiling Act) or notified under agency area/ scheduled area / cantonment area | :     | No           |                                                                       |        |                                         |                            |  |  |
| 2.       | In Case it is Agricultural land, any conversion to house site plots is contemplated                                                                       | :     | N.A.         |                                                                       |        |                                         |                            |  |  |
| 3.       | Boundaries of the property                                                                                                                                |       |              | As per Document                                                       |        | As pe                                   | r Site Visits              |  |  |
|          | North                                                                                                                                                     | :     | Interna      | al 30 ft. Road                                                        |        | Old Road                                |                            |  |  |
|          | South                                                                                                                                                     | :     |              | o. 357 Hissa No. 54                                                   |        |                                         | s Ltd. Yard &              |  |  |
|          | East                                                                                                                                                      | :     | Gat No       | o. 357, Hissa No. 39 & 5                                              | 53     | Open Plot                               |                            |  |  |
|          | West                                                                                                                                                      | :     |              | al 40 ft. Road                                                        |        | Road                                    |                            |  |  |
| 4.1      | Dimensions of the site                                                                                                                                    |       | N. A. a      | as the plot under consid                                              | eratio | n is irregular                          | in shape.                  |  |  |
|          |                                                                                                                                                           |       |              | A As per the Deed                                                     |        |                                         | Actuals                    |  |  |
|          | North                                                                                                                                                     | :     |              | / · /                                                                 |        |                                         | _                          |  |  |
|          | South                                                                                                                                                     |       |              | <i>/ _ /</i>                                                          |        |                                         |                            |  |  |
|          | East                                                                                                                                                      |       | 7            |                                                                       |        |                                         |                            |  |  |
|          | West                                                                                                                                                      | -     |              |                                                                       |        | -                                       |                            |  |  |
| 4.0      |                                                                                                                                                           | ·     | 10010        |                                                                       |        |                                         |                            |  |  |
| 4.2      | Latitude, Longitude & Co-ordinates of                                                                                                                     | N     | 18°46        | '20.4"N 73°49'51.4"E                                                  |        |                                         |                            |  |  |
| 4        | property                                                                                                                                                  | - \   | T-4-11       | N-4 DI-4 00 400                                                       | 00.0   | . M                                     |                            |  |  |
| 4.<br>5. | Extent of the site  Extent of the site considered for Valuation (least of 14A& 14B)                                                                       | in    | (Area        | Net Plot area = 26,190.<br>as per Sale Deed & La<br>r Submission Plan |        |                                         |                            |  |  |
|          |                                                                                                                                                           |       | Sr.<br>No.   | Particulars                                                           |        | mposition                               | Built up Area<br>(Sq. ft.) |  |  |
|          |                                                                                                                                                           |       | 1            | Office Building No. 1                                                 | F      | und Floor +<br>irst Floor               | 1,378.00                   |  |  |
|          |                                                                                                                                                           |       | 2            | Office Building No. 2                                                 | 1st    | und Floor +<br>to 2 <sup>nd</sup> Floor | 6,232.00                   |  |  |
|          |                                                                                                                                                           |       | 3            | Shed 1                                                                |        | ound Floor                              | 71,688.00                  |  |  |
|          |                                                                                                                                                           |       | 4            | Shed 2                                                                |        | ound Floor                              | 23,667.00                  |  |  |
|          |                                                                                                                                                           |       | 5            | Shed 3                                                                | Gr     | ound Floor                              | 25,834.00                  |  |  |
|          |                                                                                                                                                           |       | 6            | Shed 4                                                                | _      | ound Floor                              | 7,556.00                   |  |  |
|          |                                                                                                                                                           |       | 7            | Shed 5                                                                |        | ound Floor                              | 4,198.00                   |  |  |
|          |                                                                                                                                                           |       |              | Total Built Up Area                                                   | in Sc  | լ. Ft.                                  | 1,40,553.00                |  |  |
| 6        | Whether occupied by the owner / tenant? If occupied by tenant since how                                                                                   | :     | Owne         | r Occupied                                                            |        |                                         |                            |  |  |