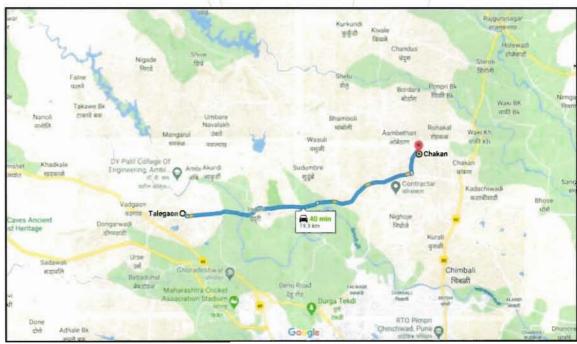

Company Ownership

Brief description of the property (Including Leasehold / freehold etc.): 5.

The property is located in a developing area having good infrastructure, well connected by road and train. The immovable property comprises of freehold Industrial land and structures thereof. It is located at about 19.3 Km. from Talegaon railway station.