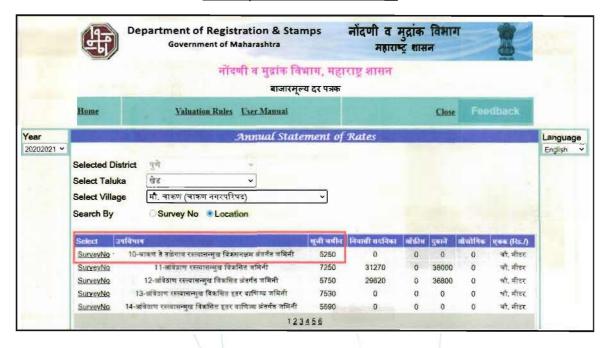

The area is having all basic infrastructure facilities such as good approached Roads, water supply, electricity etc. The Land is topographically flat terrain Land & having Irregular shape.

As per sale deed & plan, the land areas are as below.

| Sr. No. | Survey No. | Area in Hector | Area in Sq. M. |
|---------|------------|----------------|----------------|
| 1       | 357/37     | 40R            | 4,000.00       |
| 2       | 357/38     | 60R            | 6,000.00       |
| 3       | 357/39     | 58R            | 5,800.00       |
| 4       | 357/40     | 60R            | 6,000.00       |
| 5       | 357/41     | 35R            | 3,500.00       |
| 6       | 357/53     | 1 Hector 47R   | 14,700.00      |
|         | TOTAL      | 4 Hector       | 40,000.00      |

As per information from Client & bank officer, the part portion land to be sold by the company & land areas area as below

| Sr. No. | Survey No. | Land Area as per Plan in Sq. M. | Land Area to be Sold by<br>Owner in Sq. M. | Net Land Area<br>with Owner in<br>Sq. M. |
|---------|------------|---------------------------------|--------------------------------------------|------------------------------------------|
| 1       | 357/37     | 4,000.00                        | 2,640.00                                   | 1,360.00                                 |
| 2       | 357/38     | 6,000.00                        | 5,245.00                                   | 755.00                                   |
| 3       | 357/39     | 5,800.00                        | / -                                        | 5,800.00                                 |
| 4       | 357/40     | 6,000.00                        |                                            | 6,000.00                                 |
| 5       | 357/41     | 3,500.00                        | -                                          | 3,500.00                                 |
| 6       | 357/53     | 14,700.00                       | 5,925.00                                   | 8,775.00                                 |
|         | TOTAL _    | 40,000.00                       | 13,810.00                                  | 26,190.00                                |
|         |            | hink.Innovate                   | e.Create                                   |                                          |

The land area considered for the valuation is Net land area with Owner is 26,190.00 Sq. M. the separate demarcation of the said plot is not available at the site during site inspection dated 13.01.2024.