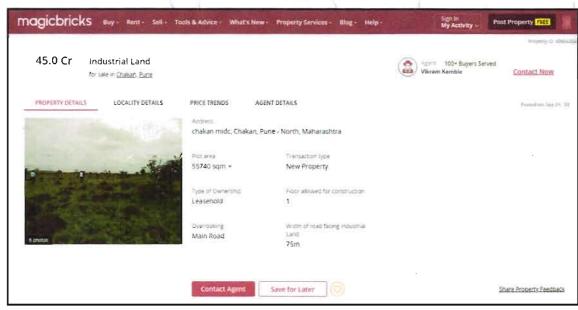

The area is having all basic infrastructure facilities such as good approached Roads, water supply, electricity etc. The Land is topographically flat terrain Land & having Irregular shape.

As per sale deed & plan, the land areas are as below.

The land area considered for the valuation is Net land area with Owner is 26,190.00 Sq. M. the separate demarcation of the said plot is not available at the site during site inspection dated 13.01.2024.