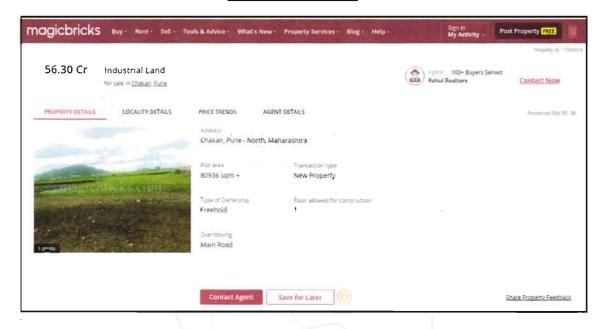

The area is having all basic infrastructure facilities such as good approached Roads, water supply, electricity etc. The Land is topographically flat terrain Land & having Irregular shape.

As per sale deed & plan, the land areas are as below.

The land area considered for the valuation is Net land area with Owner is 26,190.00 Sq. M. the separate demarcation of the said plot is not available at the site during site inspection dated 13.01.2024.