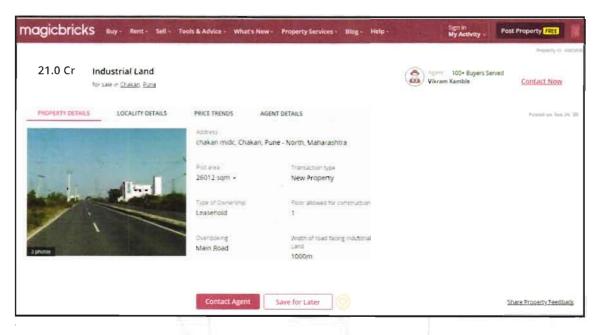

Sq. M. for Land with appropriate cost of construction for valuation.

Think.Innovate.Create



## Annexure 1: Layout Plan



NOTE: Red line shows the total plot boundary and Orange line shows the boundary of the selling plot of Part of Gat No. 357/37, 38 & 54







Demarcation of the Selling Plot





























































































# Route Map of the property Site u/r





Longitude Latitude: 18°46'20.4"N 73°49'51.4"E

Note: The Blue line shows the route to site from nearest railway station (Talegaon - 19.3 Km.)





## Ready Reckoner Rates



Think.Innovate.Create





Valuation Report Prepared For: SBI / SME Goregaon (East) Branch / M/s. Ratnesh Ispat Services Private Limited (6768/2304837) Page 21 of 33

## **Price Indicators**











## **Price Indicators**











Valuation Report Prepared For: SBI / SME Goregaon (East) Branch / M/s. Ratnesh Ispat Services Private Limited (6768/2304837) Page 23 of 33

## **Price Indicators**







As a result of my appraisal and analysis, it is my considered opinion that the Fair Market Value for this particular above property in the prevailing condition with aforesaid specification is ₹ 41,48,64,178.00 (Rupees Forty One Crore Forty Eight Lakh Sixty Four Thousand One Hundred Seventy Eight Only). The Realizable Value of the above property is ₹ 37,33,77,760.00 (Rupees Thirty Seven Crore Thirty Three Lakh Seventy Seven Thousand Seven Hundred Sixty Only). The book value of the above property as of 28.06.2011 is ₹ 5,72,00,000.00 (Rupees Five Crore Seventy Two Lakh Only) and t