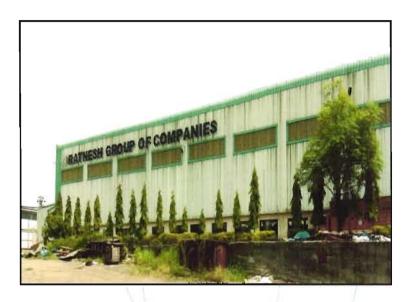

#### **Details of the property under consideration:**

Name of Owner: M/s. Ratnesh Ispat Services Private Limited

Industrial Land and Building on Gat No. 357, Hissa No. 37, 38, 39, 40, 41 & 53, Waghjai Nagar, Talgaon – Chakan Road, Village – Kharabwadi, Chakan, Taluka – Khed, District – Pune, Pin Code – 410 501, State – Maharashtra, Country - India

#### VALUATION OPINION REPORT

This is to certify that the property bearing Industrial Land and Building on Gat No. 357, Hissa No. 37, 38, 39, 40, 41 & 53, Waghjai Nagar, Talgaon - Chakan Road, Village - Kharabwadi, Chakan, Taluka - Khed, District -Pune, Pin Code - 410 501, State - Maharashtra, Country - India belongs to M/s. Ratnesh Ispat Services

Company Ownership

Brief description of the property (Including Leasehold / freehold etc.): 5.

The property is located in a developing area having good infrastructure, well connected by road and train. The immovable property comprises of freehold Industrial land and structures thereof. It is located at about 19.3 Km. from Talegaon railway station.