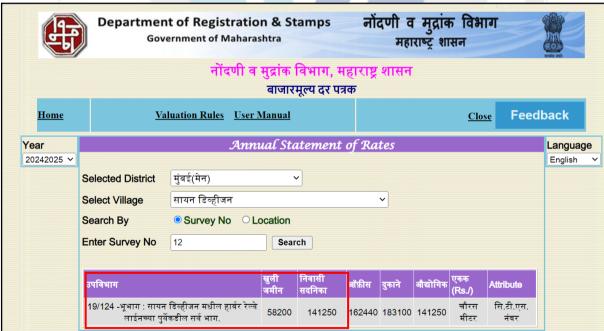

| 16.    | Underground sewerage system                                                                                                                                                                              | :      | Connected to Municipal sewer                                                                                                                                                                                                                                                                                                                                                                                     |
|--------|----------------------------------------------------------------------------------------------------------------------------------------------------------------------------------------------------------|--------|------------------------------------------------------------------------------------------------------------------------------------------------------------------------------------------------------------------------------------------------------------------------------------------------------------------------------------------------------------------------------------------------------------------|
| 17.    | Is Power supply is available in the site                                                                                                                                                                 | :      | Yes                                                                                                                                                                                                                                                                                                                                                                                                              |
| 18.    | Advantages of the site                                                                                                                                                                                   | :      | Located in developed area                                                                                                                                                                                                                                                                                                                                                                                        |
| 19.    | Special remarks, if any like threat of acquisition of land for publics service purposes, road widening or applicability of CRZ provisions etc.(Distance from seacost / tidal level must be incorporated) | :      | No                                                                                                                                                                                                                                                                                                                                                                                                               |
| Part – | A (Valuation of land)                                                                                                                                                                                    |        |                                                                                                                                                                                                                                                                                                                                                                                                                  |
| 1      | Size of plot                                                                                                                                                                                             | : Dr / | Total Plot area – 26376.38 Sq. M. (As per Approved Plan) Plot area – 983.00 Sq. M. (As per RERA – Phase 3) Plot area – 23372.38 Sq. M. (As per RERA – Phase 4)                                                                                                                                                                                                                                                   |
|        | North & South                                                                                                                                                                                            | :      | -                                                                                                                                                                                                                                                                                                                                                                                                                |
|        | East & West                                                                                                                                                                                              | :      | -                                                                                                                                                                                                                                                                                                                                                                                                                |
| 2      | Total extent of the plot                                                                                                                                                                                 | :      | As per table attached to the report                                                                                                                                                                                                                                                                                                                                                                              |
| 3      | Prevailing market rate ( Along With details / reference of at least two latest deals / transactions with respect to adjacent properties in the areas)                                                    | ÷      | As per table attached to the report  Details of recent transactions/online listings are attached with the report.                                                                                                                                                                                                                                                                                                |
| 4      | Guideline rate obtained from the Register's Office (an evidence thereof to be enclosed)                                                                                                                  |        | Divison Sion  ₹ 1,41,250.00 per Sq. M. for Residential ₹ 58,200.00 per Sq. M. for Land  Divison Salt Pan  ₹ 1,03,570.00 per Sq. M. for Residential ₹ 47,210.00 per Sq. M. for Land                                                                                                                                                                                                                               |
| 5      | Assessed / adopted rate of valuation                                                                                                                                                                     | :      | As per table attached to the report                                                                                                                                                                                                                                                                                                                                                                              |
| 6      | Estimated value of land                                                                                                                                                                                  |        | As per Approved Plan – Sion & Salt Pan         Land Area in Sq. M.       Rate in Sq. M.       Value in (₹)         26376.38       58200       1,53,51,05,316         47210       1,24,52,28,900         As per RERA Certificate – Sion & Salt Pan         983       58200       5,72,10,600         47210       4,64,07,430         23372.38       58200       1,36,02,72,516         47210       1,10,34,10,060 |
| Part - | B (Valuation of Building)                                                                                                                                                                                |        |                                                                                                                                                                                                                                                                                                                                                                                                                  |
| 1      | Technical details of the building                                                                                                                                                                        | :      |                                                                                                                                                                                                                                                                                                                                                                                                                  |
|        | a) Type of Building (Residential / Commercial / Industrial)                                                                                                                                              | :      | Residential                                                                                                                                                                                                                                                                                                                                                                                                      |
|        | b) Type of construction (Load bearing / RCC / Steel Framed)                                                                                                                                              | :      | N.A. Building Construction work is in progress                                                                                                                                                                                                                                                                                                                                                                   |
|        | c) Year of construction                                                                                                                                                                                  |        | N.A. Building Construction work is in progress                                                                                                                                                                                                                                                                                                                                                                   |