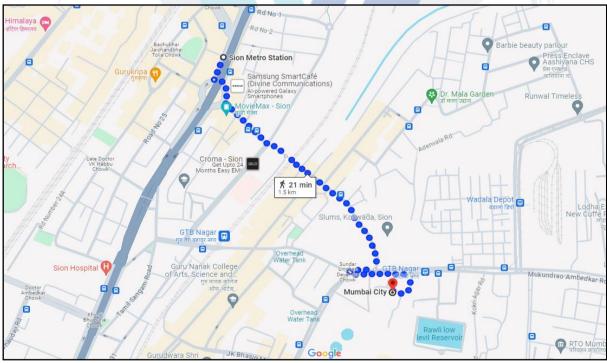

#### **Location Advantages:**

Sion is the last locality of Mumbai city and derives its name from the Marathi word Sheev meaning boundary. Some of the neighbourhoods of Sion include Byculla, Dockyard Road and Sewri. The stretch is encircled by GTB Nagar, Kurla and Dharavi. Few prominent industries operating in the area are liance tries and Pharmaceuticals Ltd. al estate in Sion (India) is developing rapidly due to the area's proximity to the commercial hub, Bandra Kurla Complex, good connectivity with the rest of Mumbai and social and physical infrastructure. Sion is well-connected via road and railway networks. The BEST buses and a host of private bus operators connect the locality to City. The nearest railway stations are Chuna Bhatti Railway Station at 4 kilometres (via Road Number 29) and Railway Station at 5 kilometres (via Road Number 31). However, Central is located at a distance of 11 kilometres (via Dr. Baba Saheb Ambedkar Road). The Chhatrapati Shivaji International Airport is 15 kilometres via Western Highway.