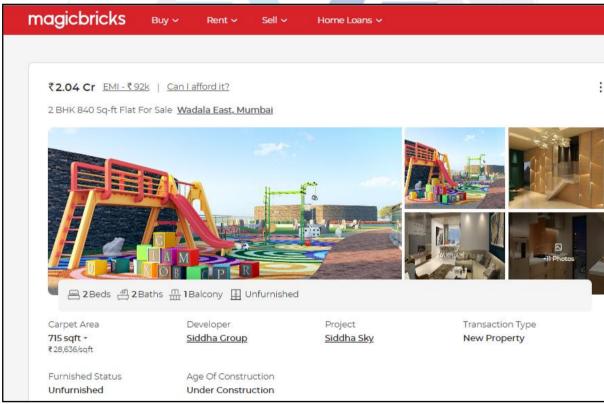

| 16.    | Underground sewerage system                                                                                                                                                                              | :      | Connected to Municipal sewer                                                                                                                                                                                                                                                                                                                                                                                     |
|--------|----------------------------------------------------------------------------------------------------------------------------------------------------------------------------------------------------------|--------|------------------------------------------------------------------------------------------------------------------------------------------------------------------------------------------------------------------------------------------------------------------------------------------------------------------------------------------------------------------------------------------------------------------|
| 17.    | Is Power supply is available in the site                                                                                                                                                                 | :      | Yes                                                                                                                                                                                                                                                                                                                                                                                                              |
| 18.    | Advantages of the site                                                                                                                                                                                   | :      | Located in developed area                                                                                                                                                                                                                                                                                                                                                                                        |
| 19.    | Special remarks, if any like threat of acquisition of land for publics service purposes, road widening or applicability of CRZ provisions etc.(Distance from seacost / tidal level must be incorporated) | :      | No                                                                                                                                                                                                                                                                                                                                                                                                               |
| Part – | A (Valuation of land)                                                                                                                                                                                    |        |                                                                                                                                                                                                                                                                                                                                                                                                                  |
| 1      | Size of plot                                                                                                                                                                                             | : Dr / | Total Plot area – 26376.38 Sq. M. (As per Approved Plan) Plot area – 983.00 Sq. M. (As per RERA – Phase 3) Plot area – 23372.38 Sq. M. (As per RERA – Phase 4)                                                                                                                                                                                                                                                   |
|        | North & South                                                                                                                                                                                            | :      | -                                                                                                                                                                                                                                                                                                                                                                                                                |
|        | East & West                                                                                                                                                                                              | :      | -                                                                                                                                                                                                                                                                                                                                                                                                                |
| 2      | Total extent of the plot                                                                                                                                                                                 | :      | As per table attached to the report                                                                                                                                                                                                                                                                                                                                                                              |
| 3      | Prevailing market rate ( Along With details / reference of at least two latest deals / transactions with respect to adjacent properties in the areas)                                                    | ÷      | As per table attached to the report  Details of recent transactions/online listings are attached with the report.                                                                                                                                                                                                                                                                                                |
| 4      | Guideline rate obtained from the Register's Office (an evidence thereof to be enclosed)                                                                                                                  |        | Divison Sion  ₹ 1,41,250.00 per Sq. M. for Residential ₹ 58,200.00 per Sq. M. for Land  Divison Salt Pan  ₹ 1,03,570.00 per Sq. M. for Residential ₹ 47,210.00 per Sq. M. for Land                                                                                                                                                                                                                               |
| 5      | Assessed / adopted rate of valuation                                                                                                                                                                     | :      | As per table attached to the report                                                                                                                                                                                                                                                                                                                                                                              |
| 6      | Estimated value of land                                                                                                                                                                                  |        | As per Approved Plan – Sion & Salt Pan         Land Area in Sq. M.       Rate in Sq. M.       Value in (₹)         26376.38       58200       1,53,51,05,316         47210       1,24,52,28,900         As per RERA Certificate – Sion & Salt Pan         983       58200       5,72,10,600         47210       4,64,07,430         23372.38       58200       1,36,02,72,516         47210       1,10,34,10,060 |
| Part - | B (Valuation of Building)                                                                                                                                                                                |        |                                                                                                                                                                                                                                                                                                                                                                                                                  |
| 1      | Technical details of the building                                                                                                                                                                        | :      |                                                                                                                                                                                                                                                                                                                                                                                                                  |
|        | a) Type of Building (Residential / Commercial / Industrial)                                                                                                                                              | :      | Residential                                                                                                                                                                                                                                                                                                                                                                                                      |
|        | b) Type of construction (Load bearing / RCC / Steel Framed)                                                                                                                                              | :      | N.A. Building Construction work is in progress                                                                                                                                                                                                                                                                                                                                                                   |
|        | c) Year of construction                                                                                                                                                                                  |        | N.A. Building Construction work is in progress                                                                                                                                                                                                                                                                                                                                                                   |