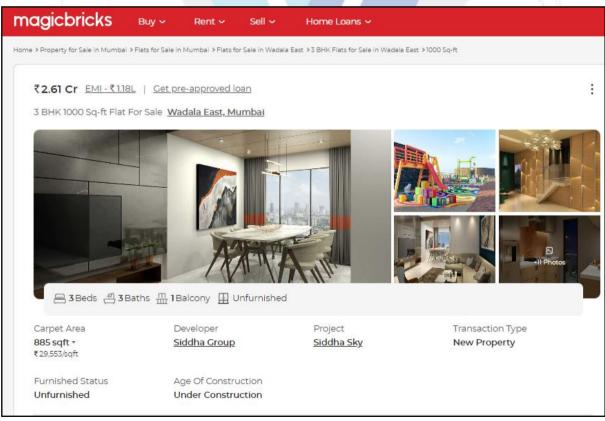

| 16.    | Underground sewerage system                                                                                                                                                                              | :      | Connected to Municipal sewer                                                                                                                                                                                                                                                                                                                                                                                     |
|--------|----------------------------------------------------------------------------------------------------------------------------------------------------------------------------------------------------------|--------|------------------------------------------------------------------------------------------------------------------------------------------------------------------------------------------------------------------------------------------------------------------------------------------------------------------------------------------------------------------------------------------------------------------|
| 17.    | Is Power supply is available in the site                                                                                                                                                                 | :      | Yes                                                                                                                                                                                                                                                                                                                                                                                                              |
| 18.    | Advantages of the site                                                                                                                                                                                   | :      | Located in developed area                                                                                                                                                                                                                                                                                                                                                                                        |
| 19.    | Special remarks, if any like threat of acquisition of land for publics service purposes, road widening or applicability of CRZ provisions etc.(Distance from seacost / tidal level must be incorporated) | :      | No                                                                                                                                                                                                                                                                                                                                                                                                               |
| Part – | A (Valuation of land)                                                                                                                                                                                    |        |                                                                                                                                                                                                                                                                                                                                                                                                                  |
| 1      | Size of plot                                                                                                                                                                                             | : Dr / | Total Plot area – 26376.38 Sq. M. (As per Approved Plan) Plot area – 983.00 Sq. M. (As per RERA – Phase 3) Plot area – 23372.38 Sq. M. (As per RERA – Phase 4)                                                                                                                                                                                                                                                   |
|        | North & South                                                                                                                                                                                            | :      | -                                                                                                                                                                                                                                                                                                                                                                                                                |
|        | East & West                                                                                                                                                                                              | :      | -                                                                                                                                                                                                                                                                                                                                                                                                                |
| 2      | Total extent of the plot                                                                                                                                                                                 | :      | As per table attached to the report                                                                                                                                                                                                                                                                                                                                                                              |
| 3      | Prevailing market rate ( Along With details / reference of at least two latest deals / transactions with respect to adjacent properties in the areas)                                                    | ÷      | As per table attached to the report  Details of recent transactions/online listings are attached with the report.                                                                                                                                                                                                                                                                                                |
| 4      | Guideline rate obtained from the Register's Office (an evidence thereof to be enclosed)                                                                                                                  |        | Divison Sion  ₹ 1,41,250.00 per Sq. M. for Residential ₹ 58,200.00 per Sq. M. for Land  Divison Salt Pan  ₹ 1,03,570.00 per Sq. M. for Residential ₹ 47,210.00 per Sq. M. for Land                                                                                                                                                                                                                               |
| 5      | Assessed / adopted rate of valuation                                                                                                                                                                     | :      | As per table attached to the report                                                                                                                                                                                                                                                                                                                                                                              |
| 6      | Estimated value of land                                                                                                                                                                                  |        | As per Approved Plan – Sion & Salt Pan         Land Area in Sq. M.       Rate in Sq. M.       Value in (₹)         26376.38       58200       1,53,51,05,316         47210       1,24,52,28,900         As per RERA Certificate – Sion & Salt Pan         983       58200       5,72,10,600         47210       4,64,07,430         23372.38       58200       1,36,02,72,516         47210       1,10,34,10,060 |
| Part - | B (Valuation of Building)                                                                                                                                                                                |        |                                                                                                                                                                                                                                                                                                                                                                                                                  |
| 1      | Technical details of the building                                                                                                                                                                        | :      |                                                                                                                                                                                                                                                                                                                                                                                                                  |
|        | a) Type of Building (Residential / Commercial / Industrial)                                                                                                                                              | :      | Residential                                                                                                                                                                                                                                                                                                                                                                                                      |
|        | b) Type of construction (Load bearing / RCC / Steel Framed)                                                                                                                                              | :      | N.A. Building Construction work is in progress                                                                                                                                                                                                                                                                                                                                                                   |
|        | c) Year of construction                                                                                                                                                                                  |        | N.A. Building Construction work is in progress                                                                                                                                                                                                                                                                                                                                                                   |