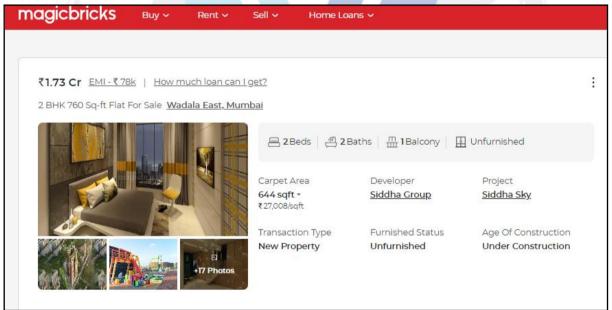

| 16.    | Underground sewerage system                                                                                                                                                                              | :      | Connected to Municipal sewer                                                                                                                                                                                                                                                                                                                                                                                     |
|--------|----------------------------------------------------------------------------------------------------------------------------------------------------------------------------------------------------------|--------|------------------------------------------------------------------------------------------------------------------------------------------------------------------------------------------------------------------------------------------------------------------------------------------------------------------------------------------------------------------------------------------------------------------|
| 17.    | Is Power supply is available in the site                                                                                                                                                                 | :      | Yes                                                                                                                                                                                                                                                                                                                                                                                                              |
| 18.    | Advantages of the site                                                                                                                                                                                   | :      | Located in developed area                                                                                                                                                                                                                                                                                                                                                                                        |
| 19.    | Special remarks, if any like threat of acquisition of land for publics service purposes, road widening or applicability of CRZ provisions etc.(Distance from seacost / tidal level must be incorporated) | :      | No                                                                                                                                                                                                                                                                                                                                                                                                               |
| Part – | A (Valuation of land)                                                                                                                                                                                    |        |                                                                                                                                                                                                                                                                                                                                                                                                                  |
| 1      | Size of plot                                                                                                                                                                                             | : Dr / | Total Plot area – 26376.38 Sq. M. (As per Approved Plan) Plot area – 983.00 Sq. M. (As per RERA – Phase 3) Plot area – 23372.38 Sq. M. (As per RERA – Phase 4)                                                                                                                                                                                                                                                   |
|        | North & South                                                                                                                                                                                            | :      | -                                                                                                                                                                                                                                                                                                                                                                                                                |
|        | East & West                                                                                                                                                                                              | :      | -                                                                                                                                                                                                                                                                                                                                                                                                                |
| 2      | Total extent of the plot                                                                                                                                                                                 | :      | As per table attached to the report                                                                                                                                                                                                                                                                                                                                                                              |
| 3      | Prevailing market rate ( Along With details / reference of at least two latest deals / transactions with respect to adjacent properties in the areas)                                                    | ÷      | As per table attached to the report  Details of recent transactions/online listings are attached with the report.                                                                                                                                                                                                                                                                                                |
| 4      | Guideline rate obtained from the Register's Office (an evidence thereof to be enclosed)                                                                                                                  |        | Divison Sion  ₹ 1,41,250.00 per Sq. M. for Residential ₹ 58,200.00 per Sq. M. for Land  Divison Salt Pan  ₹ 1,03,570.00 per Sq. M. for Residential ₹ 47,210.00 per Sq. M. for Land                                                                                                                                                                                                                               |
| 5      | Assessed / adopted rate of valuation                                                                                                                                                                     | :      | As per table attached to the report                                                                                                                                                                                                                                                                                                                                                                              |
| 6      | Estimated value of land                                                                                                                                                                                  |        | As per Approved Plan – Sion & Salt Pan         Land Area in Sq. M.       Rate in Sq. M.       Value in (₹)         26376.38       58200       1,53,51,05,316         47210       1,24,52,28,900         As per RERA Certificate – Sion & Salt Pan         983       58200       5,72,10,600         47210       4,64,07,430         23372.38       58200       1,36,02,72,516         47210       1,10,34,10,060 |
| Part - | B (Valuation of Building)                                                                                                                                                                                |        |                                                                                                                                                                                                                                                                                                                                                                                                                  |
| 1      | Technical details of the building                                                                                                                                                                        | :      |                                                                                                                                                                                                                                                                                                                                                                                                                  |
|        | a) Type of Building (Residential / Commercial / Industrial)                                                                                                                                              | :      | Residential                                                                                                                                                                                                                                                                                                                                                                                                      |
|        | b) Type of construction (Load bearing / RCC / Steel Framed)                                                                                                                                              | :      | N.A. Building Construction work is in progress                                                                                                                                                                                                                                                                                                                                                                   |
|        | c) Year of construction                                                                                                                                                                                  |        | N.A. Building Construction work is in progress                                                                                                                                                                                                                                                                                                                                                                   |