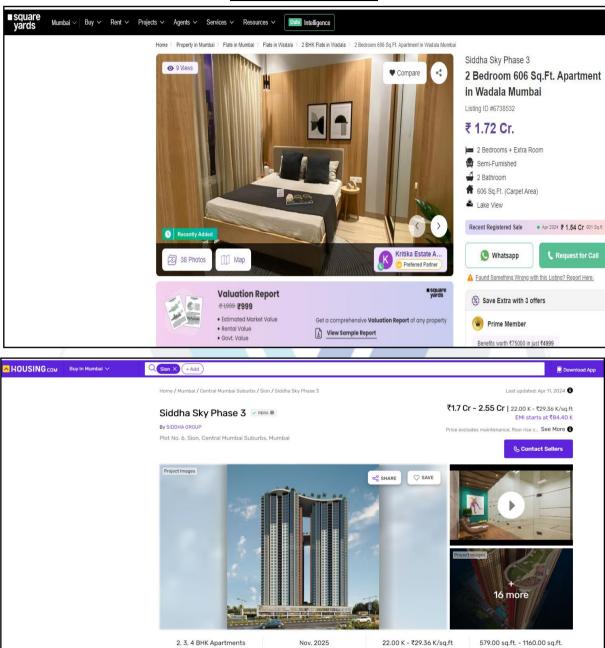

| 16.    | Underground sewerage system                                                                                                                                                                              | :      | Connected to Municipal sewer                                                                                                                                                                                                                                                                                                                                                                                     |
|--------|----------------------------------------------------------------------------------------------------------------------------------------------------------------------------------------------------------|--------|------------------------------------------------------------------------------------------------------------------------------------------------------------------------------------------------------------------------------------------------------------------------------------------------------------------------------------------------------------------------------------------------------------------|
| 17.    | Is Power supply is available in the site                                                                                                                                                                 | :      | Yes                                                                                                                                                                                                                                                                                                                                                                                                              |
| 18.    | Advantages of the site                                                                                                                                                                                   | :      | Located in developed area                                                                                                                                                                                                                                                                                                                                                                                        |
| 19.    | Special remarks, if any like threat of acquisition of land for publics service purposes, road widening or applicability of CRZ provisions etc.(Distance from seacost / tidal level must be incorporated) | :      | No                                                                                                                                                                                                                                                                                                                                                                                                               |
| Part – | A (Valuation of land)                                                                                                                                                                                    |        |                                                                                                                                                                                                                                                                                                                                                                                                                  |
| 1      | Size of plot                                                                                                                                                                                             | : Dr / | Total Plot area – 26376.38 Sq. M. (As per Approved Plan) Plot area – 983.00 Sq. M. (As per RERA – Phase 3) Plot area – 23372.38 Sq. M. (As per RERA – Phase 4)                                                                                                                                                                                                                                                   |
|        | North & South                                                                                                                                                                                            | :      | -                                                                                                                                                                                                                                                                                                                                                                                                                |
|        | East & West                                                                                                                                                                                              | :      | -                                                                                                                                                                                                                                                                                                                                                                                                                |
| 2      | Total extent of the plot                                                                                                                                                                                 | :      | As per table attached to the report                                                                                                                                                                                                                                                                                                                                                                              |
| 3      | Prevailing market rate ( Along With details / reference of at least two latest deals / transactions with respect to adjacent properties in the areas)                                                    | ÷      | As per table attached to the report  Details of recent transactions/online listings are attached with the report.                                                                                                                                                                                                                                                                                                |
| 4      | Guideline rate obtained from the Register's Office (an evidence thereof to be enclosed)                                                                                                                  |        | Divison Sion  ₹ 1,41,250.00 per Sq. M. for Residential ₹ 58,200.00 per Sq. M. for Land  Divison Salt Pan  ₹ 1,03,570.00 per Sq. M. for Residential ₹ 47,210.00 per Sq. M. for Land                                                                                                                                                                                                                               |
| 5      | Assessed / adopted rate of valuation                                                                                                                                                                     | :      | As per table attached to the report                                                                                                                                                                                                                                                                                                                                                                              |
| 6      | Estimated value of land                                                                                                                                                                                  |        | As per Approved Plan – Sion & Salt Pan         Land Area in Sq. M.       Rate in Sq. M.       Value in (₹)         26376.38       58200       1,53,51,05,316         47210       1,24,52,28,900         As per RERA Certificate – Sion & Salt Pan         983       58200       5,72,10,600         47210       4,64,07,430         23372.38       58200       1,36,02,72,516         47210       1,10,34,10,060 |
| Part - | B (Valuation of Building)                                                                                                                                                                                |        |                                                                                                                                                                                                                                                                                                                                                                                                                  |
| 1      | Technical details of the building                                                                                                                                                                        | :      |                                                                                                                                                                                                                                                                                                                                                                                                                  |
|        | a) Type of Building (Residential / Commercial / Industrial)                                                                                                                                              | :      | Residential                                                                                                                                                                                                                                                                                                                                                                                                      |
|        | b) Type of construction (Load bearing / RCC / Steel Framed)                                                                                                                                              | :      | N.A. Building Construction work is in progress                                                                                                                                                                                                                                                                                                                                                                   |
|        | c) Year of construction                                                                                                                                                                                  |        | N.A. Building Construction work is in progress                                                                                                                                                                                                                                                                                                                                                                   |