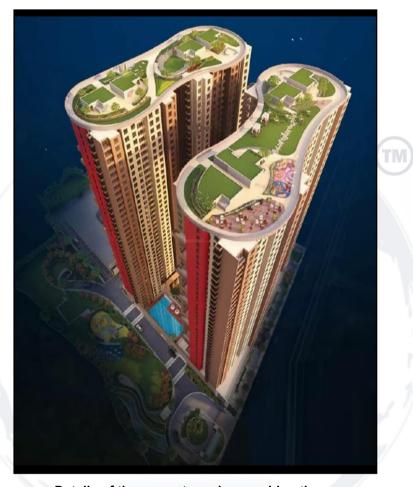

#### Siddha Sky Phase – 3 & 4 Project About:

Presenting, Siddha Sky - an address that is an oasis of calm, peace and magnificence in the hustle-bustle of the city, Mumbai. Your home will now serve as a perfect getaway after a tiring day at work, as Siddha Sky ambiance will make you forget that you are in the heart of the city, Sion East. Siddha Sky is a large project spread over an area of 0.24 acres. Siddha Sky comprises of 2 BHK, 3 BHK and 4 BHK Apartments in Mumbai. Siddha Sky brings a lifestyle that befits Royalty with the batch of magnificent Apartments at Sion East. These Residential Apartments in Mumbai offers limited edition luxury boutique houses that amazingly escapes the noise of the city center. Siddha Sky is built by a renowned name in construction business, Sejal Shakti Realtors LLP at Sion East, Mumbai. The floor plan of Siddha Sky presents the most exciting and dynamic floor plans designed for a lavish lifestyle with 41 floors. The master plan of Siddha Sky offers people a strong connection to their surroundings, promoting a sense of community whilst balancing this with a distinct private address for individual homeowners.Registration Numbers: Phase 3: P51900021044 (Possession Date: 31-May-25) Phase 4: P51900021031 (Possession Date: 31-May-26)