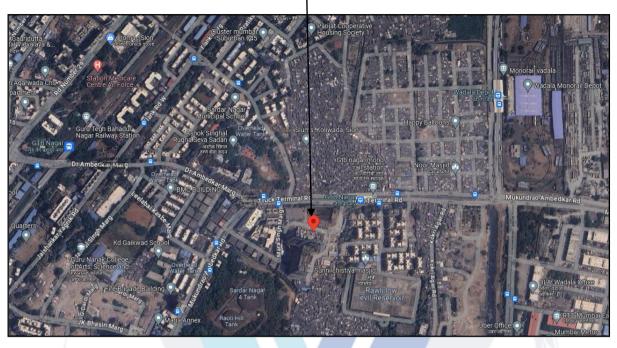

Latitude Longitude: 19°02'09.6"N 72°52'11.2"E

#### 1. Location Details:

The property is situated at "Siddha Sky Phase - 3 & 4", Proposed S. R. Scheme On Plot Bearing C. S. No. 6 (Pt), 16 (Pt) to 21 (Pt) of Salt Pan Division & 12 (Pt) of Sion Division for "Nirmal Nagar CHSL", Raoli Camp, Kokri Agra, Sardar Nagar No. 4, Sion, Koliwada, Mumbai - 400 037, State - Maharashtra, Country - India. Surface transport to the property is by buses, Auto, taxis & private vehicles. The property is in developed locality. The property is in developed locality. All the amenities like shops, banks, hotels, markets, schools, hospitals, etc. are all available in the surrounding locality. The locality is middle class & developed.