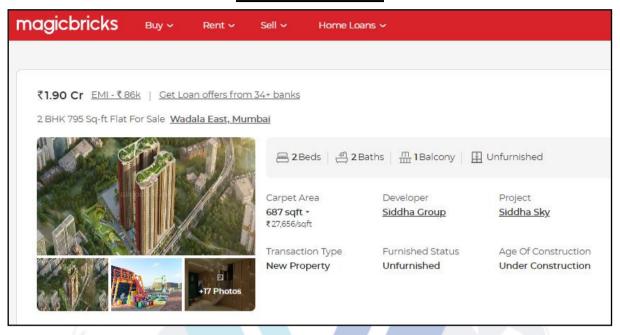

| 16.    | Underground sewerage system                                                                                                                                                                              | :      | Connected to Municipal sewer                                                                                                                                                                                                                                                                                                                                                                                     |
|--------|----------------------------------------------------------------------------------------------------------------------------------------------------------------------------------------------------------|--------|------------------------------------------------------------------------------------------------------------------------------------------------------------------------------------------------------------------------------------------------------------------------------------------------------------------------------------------------------------------------------------------------------------------|
| 17.    | Is Power supply is available in the site                                                                                                                                                                 | :      | Yes                                                                                                                                                                                                                                                                                                                                                                                                              |
| 18.    | Advantages of the site                                                                                                                                                                                   | :      | Located in developed area                                                                                                                                                                                                                                                                                                                                                                                        |
| 19.    | Special remarks, if any like threat of acquisition of land for publics service purposes, road widening or applicability of CRZ provisions etc.(Distance from seacost / tidal level must be incorporated) | :      | No                                                                                                                                                                                                                                                                                                                                                                                                               |
| Part – | A (Valuation of land)                                                                                                                                                                                    |        |                                                                                                                                                                                                                                                                                                                                                                                                                  |
| 1      | Size of plot                                                                                                                                                                                             | : Dr / | Total Plot area – 26376.38 Sq. M. (As per Approved Plan) Plot area – 983.00 Sq. M. (As per RERA – Phase 3) Plot area – 23372.38 Sq. M. (As per RERA – Phase 4)                                                                                                                                                                                                                                                   |
|        | North & South                                                                                                                                                                                            | :      | -                                                                                                                                                                                                                                                                                                                                                                                                                |
|        | East & West                                                                                                                                                                                              | :      | -                                                                                                                                                                                                                                                                                                                                                                                                                |
| 2      | Total extent of the plot                                                                                                                                                                                 | :      | As per table attached to the report                                                                                                                                                                                                                                                                                                                                                                              |
| 3      | Prevailing market rate ( Along With details / reference of at least two latest deals / transactions with respect to adjacent properties in the areas)                                                    | ÷      | As per table attached to the report  Details of recent transactions/online listings are attached with the report.                                                                                                                                                                                                                                                                                                |
| 4      | Guideline rate obtained from the Register's Office (an evidence thereof to be enclosed)                                                                                                                  |        | Divison Sion  ₹ 1,41,250.00 per Sq. M. for Residential ₹ 58,200.00 per Sq. M. for Land  Divison Salt Pan  ₹ 1,03,570.00 per Sq. M. for Residential ₹ 47,210.00 per Sq. M. for Land                                                                                                                                                                                                                               |
| 5      | Assessed / adopted rate of valuation                                                                                                                                                                     | :      | As per table attached to the report                                                                                                                                                                                                                                                                                                                                                                              |
| 6      | Estimated value of land                                                                                                                                                                                  |        | As per Approved Plan – Sion & Salt Pan         Land Area in Sq. M.       Rate in Sq. M.       Value in (₹)         26376.38       58200       1,53,51,05,316         47210       1,24,52,28,900         As per RERA Certificate – Sion & Salt Pan         983       58200       5,72,10,600         47210       4,64,07,430         23372.38       58200       1,36,02,72,516         47210       1,10,34,10,060 |
| Part - | B (Valuation of Building)                                                                                                                                                                                |        |                                                                                                                                                                                                                                                                                                                                                                                                                  |
| 1      | Technical details of the building                                                                                                                                                                        | :      |                                                                                                                                                                                                                                                                                                                                                                                                                  |
|        | a) Type of Building (Residential / Commercial / Industrial)                                                                                                                                              | :      | Residential                                                                                                                                                                                                                                                                                                                                                                                                      |
|        | b) Type of construction (Load bearing / RCC / Steel Framed)                                                                                                                                              | :      | N.A. Building Construction work is in progress                                                                                                                                                                                                                                                                                                                                                                   |
|        | c) Year of construction                                                                                                                                                                                  |        | N.A. Building Construction work is in progress                                                                                                                                                                                                                                                                                                                                                                   |