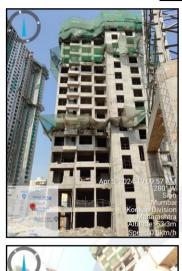

#### **LEVEL OF COMPLETEION:**

| Phase No. /<br>Wing | Present stage of Construction                                                                                                                                                                 | Percentage of work completion |
|---------------------|-----------------------------------------------------------------------------------------------------------------------------------------------------------------------------------------------|-------------------------------|
| 3 / 2B<br>4 / 2A    | RCC work upto 16 <sup>th</sup> floor slab is completed.<br>Brick work upto 15 <sup>th</sup> Floor is completed.<br>Internal / External Plaster work upto 15 <sup>th</sup> floor is completed. | 35%                           |