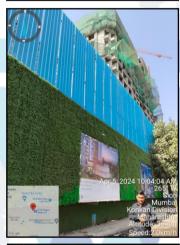

#### **LEVEL OF COMPLETEION:**

| Phase No. /<br>Wing | Present stage of Construction                                                                                                                                                                 | Percentage of work completion |
|---------------------|-----------------------------------------------------------------------------------------------------------------------------------------------------------------------------------------------|-------------------------------|
| 3 / 2B<br>4 / 2A    | RCC work upto 16 <sup>th</sup> floor slab is completed.<br>Brick work upto 15 <sup>th</sup> Floor is completed.<br>Internal / External Plaster work upto 15 <sup>th</sup> floor is completed. | 35%                           |