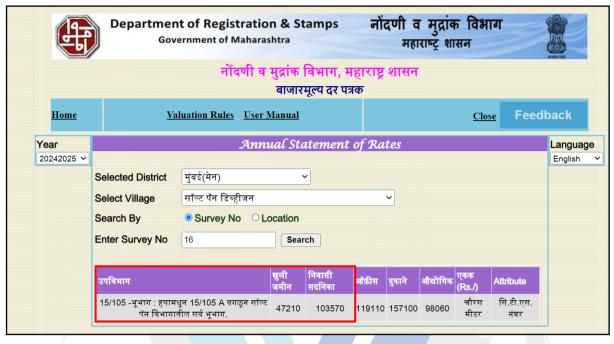

| 16.    | Underground sewerage system                                                                                                                                                                              | :      | Connected to Municipal sewer                                                                                                                                                                                                                                                                                                                                                                                     |
|--------|----------------------------------------------------------------------------------------------------------------------------------------------------------------------------------------------------------|--------|------------------------------------------------------------------------------------------------------------------------------------------------------------------------------------------------------------------------------------------------------------------------------------------------------------------------------------------------------------------------------------------------------------------|
| 17.    | Is Power supply is available in the site                                                                                                                                                                 | :      | Yes                                                                                                                                                                                                                                                                                                                                                                                                              |
| 18.    | Advantages of the site                                                                                                                                                                                   | :      | Located in developed area                                                                                                                                                                                                                                                                                                                                                                                        |
| 19.    | Special remarks, if any like threat of acquisition of land for publics service purposes, road widening or applicability of CRZ provisions etc.(Distance from seacost / tidal level must be incorporated) | :      | No                                                                                                                                                                                                                                                                                                                                                                                                               |
| Part – | A (Valuation of land)                                                                                                                                                                                    |        |                                                                                                                                                                                                                                                                                                                                                                                                                  |
| 1      | Size of plot                                                                                                                                                                                             | : Dr / | Total Plot area – 26376.38 Sq. M. (As per Approved Plan) Plot area – 983.00 Sq. M. (As per RERA – Phase 3) Plot area – 23372.38 Sq. M. (As per RERA – Phase 4)                                                                                                                                                                                                                                                   |
|        | North & South                                                                                                                                                                                            | :      | -                                                                                                                                                                                                                                                                                                                                                                                                                |
|        | East & West                                                                                                                                                                                              | :      | -                                                                                                                                                                                                                                                                                                                                                                                                                |
| 2      | Total extent of the plot                                                                                                                                                                                 | :      | As per table attached to the report                                                                                                                                                                                                                                                                                                                                                                              |
| 3      | Prevailing market rate ( Along With details / reference of at least two latest deals / transactions with respect to adjacent properties in the areas)                                                    | ÷      | As per table attached to the report  Details of recent transactions/online listings are attached with the report.                                                                                                                                                                                                                                                                                                |
| 4      | Guideline rate obtained from the Register's Office (an evidence thereof to be enclosed)                                                                                                                  |        | Divison Sion  ₹ 1,41,250.00 per Sq. M. for Residential ₹ 58,200.00 per Sq. M. for Land  Divison Salt Pan  ₹ 1,03,570.00 per Sq. M. for Residential ₹ 47,210.00 per Sq. M. for Land                                                                                                                                                                                                                               |
| 5      | Assessed / adopted rate of valuation                                                                                                                                                                     | :      | As per table attached to the report                                                                                                                                                                                                                                                                                                                                                                              |
| 6      | Estimated value of land                                                                                                                                                                                  |        | As per Approved Plan – Sion & Salt Pan         Land Area in Sq. M.       Rate in Sq. M.       Value in (₹)         26376.38       58200       1,53,51,05,316         47210       1,24,52,28,900         As per RERA Certificate – Sion & Salt Pan         983       58200       5,72,10,600         47210       4,64,07,430         23372.38       58200       1,36,02,72,516         47210       1,10,34,10,060 |
| Part - | B (Valuation of Building)                                                                                                                                                                                |        |                                                                                                                                                                                                                                                                                                                                                                                                                  |
| 1      | Technical details of the building                                                                                                                                                                        | :      |                                                                                                                                                                                                                                                                                                                                                                                                                  |
|        | a) Type of Building (Residential / Commercial / Industrial)                                                                                                                                              | :      | Residential                                                                                                                                                                                                                                                                                                                                                                                                      |
|        | b) Type of construction (Load bearing / RCC / Steel Framed)                                                                                                                                              | :      | N.A. Building Construction work is in progress                                                                                                                                                                                                                                                                                                                                                                   |
|        | c) Year of construction                                                                                                                                                                                  |        | N.A. Building Construction work is in progress                                                                                                                                                                                                                                                                                                                                                                   |