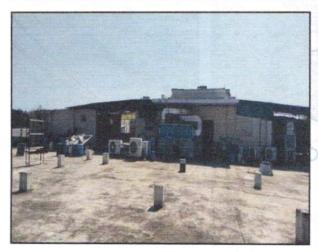

#### Property:

The immovable property under consideration is Freehold Commercial Land. The property is located in a developing area having basic infrastructure, connected by road and train. It is located at 13.9 KM. travelling distance from Indore Railway Station.

### Land:

As per Sale Deed / Diversion Order, the land area is 0.267 Hectare i.e. 2,670.00 Sq. M. On Site, the land is demarcated by compound wall.

As per T&CP, the land area is as below -

| Particular               | Area In Sq. M. |
|--------------------------|----------------|
| Plot Area                | 2,670.00       |
| Area Under Road Widening | 576.00         |
| Net Area                 | 2,094.00       |

As per T&CP Plan, the Net Land Area is 2,094.00 Sq. M., which is considered for valuation.

The land is commercial. On site, there are some Industrial structures. Approved industrial construction permission and Building Plan is not provided for the same hence Structures are not considered for the purpose of valuation. Only Land component is considered.