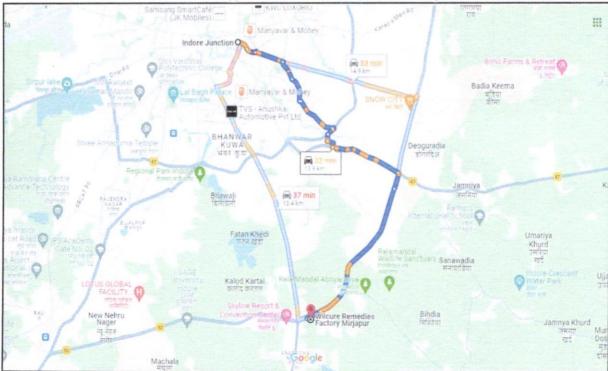

#### Property:

The immovable property under consideration is Freehold Commercial Land. The property is located in a developing area having basic infrastructure, connected by road and train. It is located at 13.9 KM. travelling distance from Indore Railway Station.