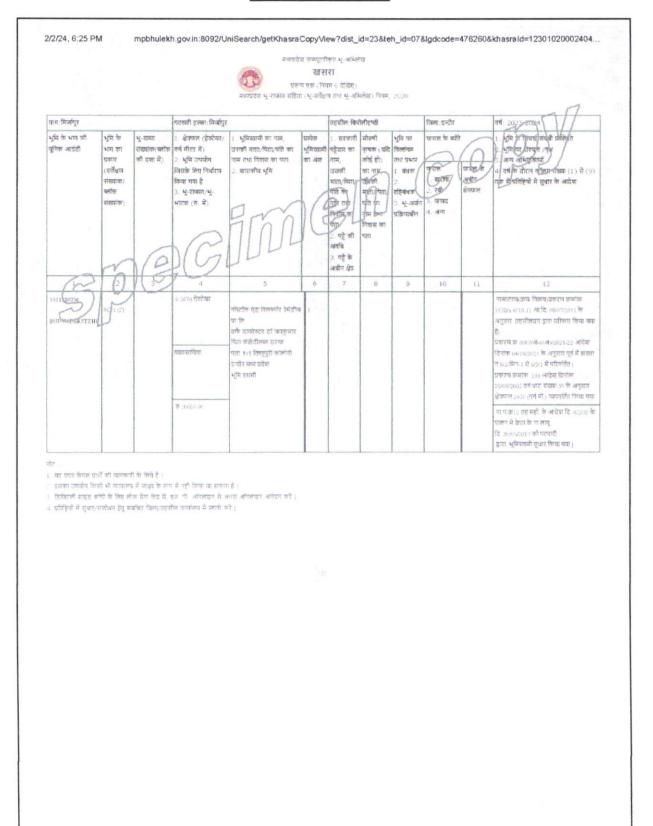

### Land:

As per Sale Deed / Diversion Order, the land area is 0.267 Hectare i.e. 2,670.00 Sq. M. On Site, the land is demarcated by compound wall.

As per T&CP, the land area is as below -

| Particular               | Area In Sq. M. |
|--------------------------|----------------|
| Plot Area                | 2,670.00       |
| Area Under Road Widening | 576.00         |
| Net Area                 | 2,094.00       |

As per T&CP Plan, the Net Land Area is 2,094.00 Sq. M., which is considered for valuation.

The land is commercial. On site, there are some Industrial structures. Approved industrial construction permission and Building Plan is not provided for the same hence Structures are not considered for the purpose of valuation. Only Land component is considered.

| 6.  | -                                                                    | cation of property                                                                                                                               | :  | ation. Only Land component is considered.                                                                                                                        |
|-----|----------------------------------------------------------------------|--------------------------------------------------------------------------------------------------------------------------------------------------|----|------------------------------------------------------------------------------------------------------------------------------------------------------------------|
|     | a)                                                                   | Plot No. / Survey No.                                                                                                                            | :  | Survey No. 9/2/1                                                                                                                                                 |
|     | b)                                                                   | Door No.                                                                                                                                         | :  | - /                                                                                                                                                              |
|     | c)                                                                   | T.S. No. / Village                                                                                                                               | :  | Gram – Mirjapur                                                                                                                                                  |
|     | d)                                                                   | Ward / Taluka                                                                                                                                    | :  | Patwari Halka No. 24                                                                                                                                             |
| 1   | e)                                                                   | Mandal / District                                                                                                                                | :  | District – Indore                                                                                                                                                |
| 7.  |                                                                      |                                                                                                                                                  | :  | Commercial Land bearing Survey No. 9/2/1, Indore Bypass Road, Gram Mirjapur, Tehsil & District - Indore, PIN – 452 020, State – Madhya Pradesh, Country – India. |
| 8.  | City                                                                 | / Town                                                                                                                                           | :  | Town                                                                                                                                                             |
|     | Res                                                                  | sidential area                                                                                                                                   | :  | No                                                                                                                                                               |
|     | Co                                                                   | mmercial area                                                                                                                                    | (: | Yespovate.Create                                                                                                                                                 |
|     | Ind                                                                  | ustrial area                                                                                                                                     | :  | Yes                                                                                                                                                              |
| 9.  | Cla                                                                  | ssification of the area                                                                                                                          | :  |                                                                                                                                                                  |
|     | i) H                                                                 | ligh / Middle / Poor                                                                                                                             | :  | Middle Class                                                                                                                                                     |
|     | ii) l                                                                | Jrban / Semi Urban / Rural                                                                                                                       | :  | Semi Urban                                                                                                                                                       |
| 10. | ). Coming under Corporation limit / Village Panchayat / Municipality |                                                                                                                                                  | :  | Nagar Palika Nigam Indore.                                                                                                                                       |
| 11. | Sta<br>ena<br>Ce<br>age                                              | nether covered under any site / Central Govt. actments (e.g., Urban Land illing Act) or notified under ency area/ scheduled area / ntonment area | :  | No                                                                                                                                                               |

| 12.  | In Case it is Agricultural land,<br>any conversion to house site<br>plots is contemplated              | :  | N.A.                                        |                                             |  |  |
|------|--------------------------------------------------------------------------------------------------------|----|---------------------------------------------|---------------------------------------------|--|--|
| 13.  | Boundaries of the property                                                                             |    | As per Actual                               | As Per Documents                            |  |  |
|      | North                                                                                                  | :  | Road                                        | Road                                        |  |  |
|      | South                                                                                                  | :  | Shalimar Enterprise                         | Sold Land of Boren Labs Pvt. Ltd.           |  |  |
|      | East                                                                                                   | :  | Other Property                              | Remaining land of Khasra No. 9              |  |  |
|      | West                                                                                                   |    | Road                                        | Road & Remaining land of Khasra No. 9       |  |  |
|      | /A - \                                                                                                 |    |                                             | & 10/1 etc. belongs to Subhash Dubey        |  |  |
| 14.1 | Dimensions of the site                                                                                 |    | N.A. the land is irregul                    | ar in shape.                                |  |  |
|      |                                                                                                        |    | A<br>As per the Sale                        | Deed Actual                                 |  |  |
|      | North                                                                                                  | :  |                                             | -\                                          |  |  |
|      | South                                                                                                  | :  |                                             | -                                           |  |  |
|      | East                                                                                                   | :  |                                             | -                                           |  |  |
|      | West                                                                                                   | :  |                                             | -                                           |  |  |
| 14.2 | Latitude, Longitude & Co-<br>ordinates of Property                                                     | :  | 22°38'21.0"N 75°53'3                        | 4.1"E                                       |  |  |
| 15.  | Extent of the site                                                                                     | :  | Net Land Area = 2,094.00 Sq. M.             |                                             |  |  |
| 16.  | Extent of the site considered for Valuation (least of 14A& 14B)                                        | :  | (As per T & CP Plan)                        |                                             |  |  |
| 17.  | Whether occupied by the owner / tenant? If occupied by tenant since how long? Rent received per month. | :  | Owner Occupied                              |                                             |  |  |
| II   | CHARACTERSTICS OF THE SITE                                                                             |    |                                             |                                             |  |  |
| 1.   | Classification of locality                                                                             | :  | Located in middle clas                      | s locality                                  |  |  |
| 2.   | Development of surrounding areas                                                                       | Ċ. | Developing Area                             | Create                                      |  |  |
| 3.   | Possibility of frequent flooding/<br>sub-merging                                                       | :  | No                                          |                                             |  |  |
| 4.   | Feasibility to the Civic amenities like School, Hospital, Bus Stop, Market etc.                        | :  | All available nearby                        |                                             |  |  |
| 5.   | Level of land with topographical conditions                                                            | :  | Plain                                       |                                             |  |  |
| 6.   | Shape of land                                                                                          | :  | Irregular                                   |                                             |  |  |
| 7.   | Type of use to which it can be put                                                                     | :  | Commercial Land used for Industrial Purpose |                                             |  |  |
| 8.   | Any usage restriction                                                                                  | :  | Commercial Land used                        | d for Industrial Purpose                    |  |  |
| 9.   | Is plot in town planning                                                                               | :  | Town & Country Plann                        | ing, District Indore, M. P. approved layout |  |  |