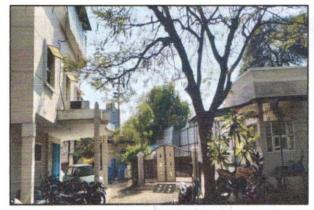

#### Property:

The immovable property under consideration is Freehold Commercial Land. The property is located in a developing area having basic infrastructure, connected by road and train. It is located at 13.9 KM. travelling distance from Indore Railway Station.

### Land:

As per Sale Deed / Diversion Order, the land area is 0.267 Hectare i.e. 2,670.00 Sq. M. On Site, the land is demarcated by compound wall.

As per T&CP, the land area is as below -

| Particular               | Area In Sq. M. |
|--------------------------|----------------|
| Plot Area                | 2,670.00       |
| Area Under Road Widening | 576.00         |
| Net Area                 | 2,094.00       |

As per T&CP Plan, the Net Land Area is 2,094.00 Sq. M., which is considered for valuation.

The land is commercial. On site, there are some Industrial structures. Approved industrial construction permission and Building Plan is not provided for the same hence Structures are not considered for the purpose of valuation. Only Land component is considered.