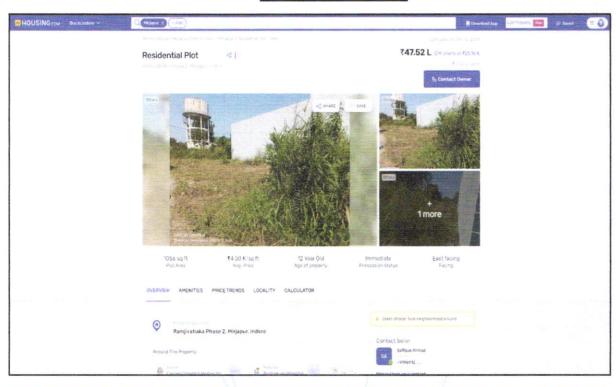

|        | approved layout?                                                                                                                                                                                           |     |                                                                                                                                                                                                                                                                                                                                                                                                                                                                                                                                                                                                                             |
|--------|------------------------------------------------------------------------------------------------------------------------------------------------------------------------------------------------------------|-----|-----------------------------------------------------------------------------------------------------------------------------------------------------------------------------------------------------------------------------------------------------------------------------------------------------------------------------------------------------------------------------------------------------------------------------------------------------------------------------------------------------------------------------------------------------------------------------------------------------------------------------|
| 10.    | Corner plot or intermittent plot?                                                                                                                                                                          | :   | Corner                                                                                                                                                                                                                                                                                                                                                                                                                                                                                                                                                                                                                      |
| 11.    | Road facilities                                                                                                                                                                                            | :   | Yes                                                                                                                                                                                                                                                                                                                                                                                                                                                                                                                                                                                                                         |
| 12.    | Type of road available at present                                                                                                                                                                          | :   | B.T. Road                                                                                                                                                                                                                                                                                                                                                                                                                                                                                                                                                                                                                   |
| 13.    | Width of road – is it below 20 ft. or more than 20 ft.                                                                                                                                                     | :   | More than 20 ft.                                                                                                                                                                                                                                                                                                                                                                                                                                                                                                                                                                                                            |
| 14.    | Is it a Land - Locked land?                                                                                                                                                                                | :   | No                                                                                                                                                                                                                                                                                                                                                                                                                                                                                                                                                                                                                          |
| 15.    | Water potentiality                                                                                                                                                                                         | :   | N.A. as the property under consideration is land only                                                                                                                                                                                                                                                                                                                                                                                                                                                                                                                                                                       |
| 16.    | Underground sewerage system                                                                                                                                                                                | :   | N.A. as the property under consideration is land only                                                                                                                                                                                                                                                                                                                                                                                                                                                                                                                                                                       |
| 17.    | Is Power supply is available in the site                                                                                                                                                                   | :   | N.A. as the property under consideration is land only                                                                                                                                                                                                                                                                                                                                                                                                                                                                                                                                                                       |
| 18.    | Advantages of the site                                                                                                                                                                                     | :   | Located in developing area                                                                                                                                                                                                                                                                                                                                                                                                                                                                                                                                                                                                  |
| 19.    | Special remarks, if any like threat of acquisition of land for publics service purposes, road widening or applicability of CRZ provisions etc. (Distance from sea-cost / tidal level must be incorporated) |     | No                                                                                                                                                                                                                                                                                                                                                                                                                                                                                                                                                                                                                          |
| Part - | - A (Valuation of land)                                                                                                                                                                                    |     |                                                                                                                                                                                                                                                                                                                                                                                                                                                                                                                                                                                                                             |
| 1      | Size of plot                                                                                                                                                                                               | :   | Net Land Area = 2,094.00 Sq. M.<br>(As per T & CP Plan)                                                                                                                                                                                                                                                                                                                                                                                                                                                                                                                                                                     |
|        | North & South                                                                                                                                                                                              | :   |                                                                                                                                                                                                                                                                                                                                                                                                                                                                                                                                                                                                                             |
|        | East & West                                                                                                                                                                                                | : 9 | N.A. the land is irregular in shape.                                                                                                                                                                                                                                                                                                                                                                                                                                                                                                                                                                                        |
| 2      | Total extent of the plot                                                                                                                                                                                   | :   | Net Land Area = 2,094.00 Sq. M.<br>(As per T & CP Plan)                                                                                                                                                                                                                                                                                                                                                                                                                                                                                                                                                                     |
| 3      | Prevailing market rate (Along With details / reference of at least two latest deals / transactions with respect to adjacent properties in the areas)                                                       |     | ₹ 36,500/- to ₹ 37,500/- per Sq. M.  The Online Price Residential / Listing for Similar properties were not available for Commercial Land and Government Rate is Same for Residential, Commercial & Industrial land. Hence Price Indicators of small Residential plots of nearby locations have been attached.  Adopted Rate is the outcome of local inquiry, application of personal experience, keeping in mind, the area on which property is falling, its size, shape, surrounding development, nature of surrounding locality, nature of holding of plot, facilities available, civic amenities for communication etc. |
| 4      | Guideline rate obtained from<br>the Register's Office (evidence<br>thereof to be enclosed)                                                                                                                 | :   | ₹ 12,000/- per Sq. M.                                                                                                                                                                                                                                                                                                                                                                                                                                                                                                                                                                                                       |
| 5      | Assessed / adopted rate of valuation                                                                                                                                                                       | :   | ₹ 37,000/- per Sq. M.                                                                                                                                                                                                                                                                                                                                                                                                                                                                                                                                                                                                       |
| 6      | Estimated value of land (A)                                                                                                                                                                                | :   | ₹ 7,74,78,000/-                                                                                                                                                                                                                                                                                                                                                                                                                                                                                                                                                                                                             |
|        | B (Valuation of Building)                                                                                                                                                                                  |     |                                                                                                                                                                                                                                                                                                                                                                                                                                                                                                                                                                                                                             |
| 1      | Technical details of the building                                                                                                                                                                          | :   |                                                                                                                                                                                                                                                                                                                                                                                                                                                                                                                                                                                                                             |
|        | a) Type of Building                                                                                                                                                                                        | :   | N.A. as the property under consideration is land only                                                                                                                                                                                                                                                                                                                                                                                                                                                                                                                                                                       |