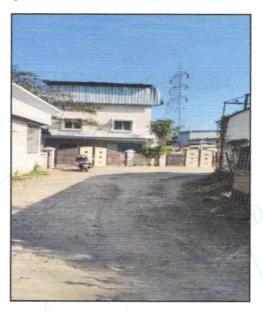

#### Property:

The immovable property under consideration is Freehold Commercial Land. The property is located in a developing area having basic infrastructure, connected by road and train. It is located at 13.9 KM. travelling distance from Indore Railway Station.

### Land:

As per Sale Deed / Diversion Order, the land area is 0.267 Hectare i.e. 2,670.00 Sq. M. On Site, the land is demarcated by compound wall.

As per T&CP, the land area is as below -

| Particular               | Area In Sq. M. |
|--------------------------|----------------|
| Plot Area                | 2,670.00       |
| Area Under Road Widening | 576.00         |
| Net Area                 | 2,094.00       |

As per T&CP Plan, the Net Land Area is 2,094.00 Sq. M., which is considered for valuation.

The land is commercial. On site, there are some Industrial structures. Approved industrial construction permission and Building Plan is not provided for the same hence Structures are not considered for the purpose of valuation. Only Land component is considered.