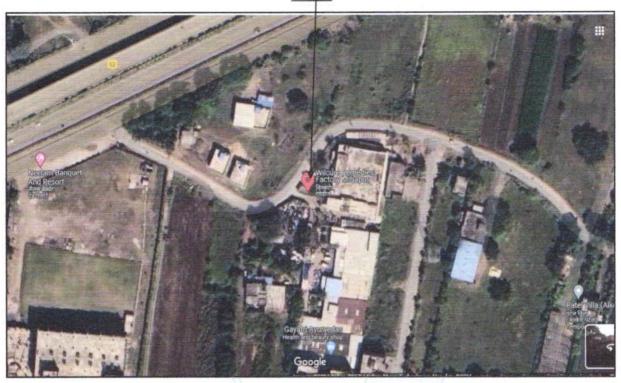

# Valuation Report of the Immovable Property

Details of the property under consideration:

Name of owner: M/s. Vostock & Wilcure Remedies Pvt. Ltd.

Commercial Land bearing Survey No. 9/2/1, Indore Bypass Road, Gram Mirjapur, Tehsil & District - Indore, PIN - 452 020, State - Madhya Pradesh, Country - India

Latitude Longitude - 22°38'21.0"N 75°53'34.1"E

#### Property:

The immovable property under consideration is Freehold Commercial Land. The property is located in a developing area having basic infrastructure, connected by road and train. It is located at 13.9 KM. travelling distance from Indore Railway Station.

Nearest Landmark: Mhow Bhagora Marg