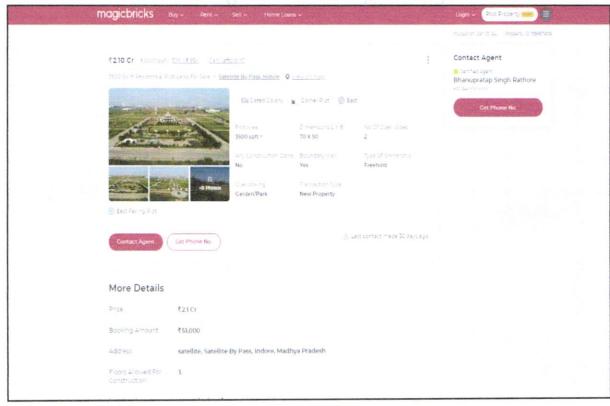

|        | approved layout?                                                                                                                                                                                           |     |                                                                                                                                                                                                                                                                                                                                                                                                                                                                                                                                                                                                                             |
|--------|------------------------------------------------------------------------------------------------------------------------------------------------------------------------------------------------------------|-----|-----------------------------------------------------------------------------------------------------------------------------------------------------------------------------------------------------------------------------------------------------------------------------------------------------------------------------------------------------------------------------------------------------------------------------------------------------------------------------------------------------------------------------------------------------------------------------------------------------------------------------|
| 10.    | Corner plot or intermittent plot?                                                                                                                                                                          | :   | Corner                                                                                                                                                                                                                                                                                                                                                                                                                                                                                                                                                                                                                      |
| 11.    | Road facilities                                                                                                                                                                                            | :   | Yes                                                                                                                                                                                                                                                                                                                                                                                                                                                                                                                                                                                                                         |
| 12.    | Type of road available at present                                                                                                                                                                          | :   | B.T. Road                                                                                                                                                                                                                                                                                                                                                                                                                                                                                                                                                                                                                   |
| 13.    | Width of road – is it below 20 ft. or more than 20 ft.                                                                                                                                                     | :   | More than 20 ft.                                                                                                                                                                                                                                                                                                                                                                                                                                                                                                                                                                                                            |
| 14.    | Is it a Land - Locked land?                                                                                                                                                                                | :   | No                                                                                                                                                                                                                                                                                                                                                                                                                                                                                                                                                                                                                          |
| 15.    | Water potentiality                                                                                                                                                                                         | :   | N.A. as the property under consideration is land only                                                                                                                                                                                                                                                                                                                                                                                                                                                                                                                                                                       |
| 16.    | Underground sewerage system                                                                                                                                                                                | :   | N.A. as the property under consideration is land only                                                                                                                                                                                                                                                                                                                                                                                                                                                                                                                                                                       |
| 17.    | Is Power supply is available in the site                                                                                                                                                                   | :   | N.A. as the property under consideration is land only                                                                                                                                                                                                                                                                                                                                                                                                                                                                                                                                                                       |
| 18.    | Advantages of the site                                                                                                                                                                                     | :   | Located in developing area                                                                                                                                                                                                                                                                                                                                                                                                                                                                                                                                                                                                  |
| 19.    | Special remarks, if any like threat of acquisition of land for publics service purposes, road widening or applicability of CRZ provisions etc. (Distance from sea-cost / tidal level must be incorporated) |     | No                                                                                                                                                                                                                                                                                                                                                                                                                                                                                                                                                                                                                          |
| Part - | - A (Valuation of land)                                                                                                                                                                                    |     |                                                                                                                                                                                                                                                                                                                                                                                                                                                                                                                                                                                                                             |
| 1      | Size of plot                                                                                                                                                                                               | :   | Net Land Area = 2,094.00 Sq. M.<br>(As per T & CP Plan)                                                                                                                                                                                                                                                                                                                                                                                                                                                                                                                                                                     |
|        | North & South                                                                                                                                                                                              | :   |                                                                                                                                                                                                                                                                                                                                                                                                                                                                                                                                                                                                                             |
|        | East & West                                                                                                                                                                                                | : 9 | N.A. the land is irregular in shape.                                                                                                                                                                                                                                                                                                                                                                                                                                                                                                                                                                                        |
| 2      | Total extent of the plot                                                                                                                                                                                   | :   | Net Land Area = 2,094.00 Sq. M.<br>(As per T & CP Plan)                                                                                                                                                                                                                                                                                                                                                                                                                                                                                                                                                                     |
| 3      | Prevailing market rate (Along With details / reference of at least two latest deals / transactions with respect to adjacent properties in the areas)                                                       |     | ₹ 36,500/- to ₹ 37,500/- per Sq. M.  The Online Price Residential / Listing for Similar properties were not available for Commercial Land and Government Rate is Same for Residential, Commercial & Industrial land. Hence Price Indicators of small Residential plots of nearby locations have been attached.  Adopted Rate is the outcome of local inquiry, application of personal experience, keeping in mind, the area on which property is falling, its size, shape, surrounding development, nature of surrounding locality, nature of holding of plot, facilities available, civic amenities for communication etc. |
| 4      | Guideline rate obtained from<br>the Register's Office (evidence<br>thereof to be enclosed)                                                                                                                 | :   | ₹ 12,000/- per Sq. M.                                                                                                                                                                                                                                                                                                                                                                                                                                                                                                                                                                                                       |
| 5      | Assessed / adopted rate of valuation                                                                                                                                                                       | :   | ₹ 37,000/- per Sq. M.                                                                                                                                                                                                                                                                                                                                                                                                                                                                                                                                                                                                       |
| 6      | Estimated value of land (A)                                                                                                                                                                                | :   | ₹ 7,74,78,000/-                                                                                                                                                                                                                                                                                                                                                                                                                                                                                                                                                                                                             |
|        | B (Valuation of Building)                                                                                                                                                                                  |     |                                                                                                                                                                                                                                                                                                                                                                                                                                                                                                                                                                                                                             |
| 1      | Technical details of the building                                                                                                                                                                          | :   |                                                                                                                                                                                                                                                                                                                                                                                                                                                                                                                                                                                                                             |
|        | a) Type of Building                                                                                                                                                                                        | :   | N.A. as the property under consideration is land only                                                                                                                                                                                                                                                                                                                                                                                                                                                                                                                                                                       |