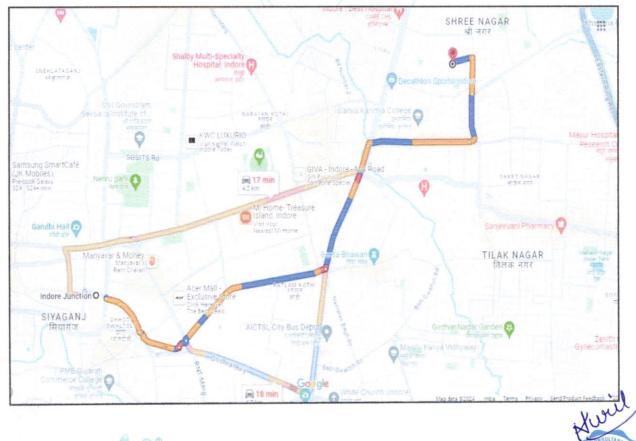

# Route Map of the property

Vastukala Consultants (I) Pvt. Ltd. An ISO 9001:2015 Certified Company www.vastukala.org Valuation Report Prepared for: UBI / Malharganj Branch / Shri. Mohammad Irshad Khan S/o. Shri. Haji Ahmad Noor (006737/2304838) Page 12 of 23

# <u>Longitude Latitude: 22°43'47.3"N 75°53'34.9"E</u> Note: The Blue line shows the route to site from nearest Railway station (Indore Junction – 4.2 KM.) <u>Ready Reckoner Rate</u>

|      |                                      | PLOT (SOM)             |            | BUILDING RESIDENTIAL (SQM) |       |       | BUILDING COMMERCIAL (SQM) |                  |       | BUILDING MULTI(SOM) |        | AGRICULTURAL<br>LAND(HECTARE) |            | AGRICULTURAL<br>PLOT(SQM) |             |                    |                    |
|------|--------------------------------------|------------------------|------------|----------------------------|-------|-------|---------------------------|------------------|-------|---------------------|--------|-------------------------------|------------|---------------------------|-------------|--------------------|--------------------|
| 5.No | Mohalia/Colony/ Society/Road/Village | Residential Commercial | Commercial | Industrial                 | RCC   | RBC T | Tin shade                 | Kantha<br>kabelu | Shop  | op Office           | Godown | Residential                   | Commercial | Inigated                  | Un inigated | Sub Clause<br>wise | Sub Clause<br>wise |
| (1)  | (2)                                  | (3)                    | (4)        | (5)                        | (6)   | (7)   | (8)                       | (9)              | (10)  | (11)                | (12)   | (13)                          | (14)       | (15)                      | (16)        | (17)               | (18)               |
| 1742 | SEEMA CONFIGUND                      | 16000                  | 24000      | 16000                      | 29000 | 23200 | 21600                     | 20000            | 37600 | 37200               | 36800  | 16000                         | 32000      | 180000000                 | 160000000   | 16000              | 24000              |
| 1743 | SEEWAJ, AX897 A, COMPOND             | 16000                  | 24000      | 16000                      | 29000 | 23200 | 21600                     | 20000            | 37600 | 37200               | 36800  | 16000                         | 32000      | 160000000                 | 160000000   | 16000              | 24000              |
| 1744 | BEEWANAGAR                           | 49000                  | 72000      | 48000                      | 61000 | 65200 | 53600                     | 52000            | 85600 | 85200               | 84800  | 24000                         | 49000      | 480000000                 | 480000000   | 48000              | 72000              |
| 1745 | JOY BUILDERS                         | 52000                  | 78400      | 52000                      | 65000 | 59200 | 57600                     | 56000            | 92000 | 91600               | 91200  | 28000                         | 56000      | 520000000                 | 620000000   | 52000              | 78400              |
| 1746 | Indexen verschen                     | 28000                  | 42400      | 28000                      | 41000 | 35200 | 33600                     | 32000            | 56000 | 55600               | 55200  | 20000                         | 40000      | 280000000                 | 280000000   | 28000              | 42400              |
| 1747 | HEW HOSTEL                           | 20000                  | 24000      | 20000                      | 33000 | 27200 | 25600                     | 24000            | 37600 | 37200               | 36800  | 24000                         | 48000      | 200000000                 | 200000000   | 20000              | 24000              |