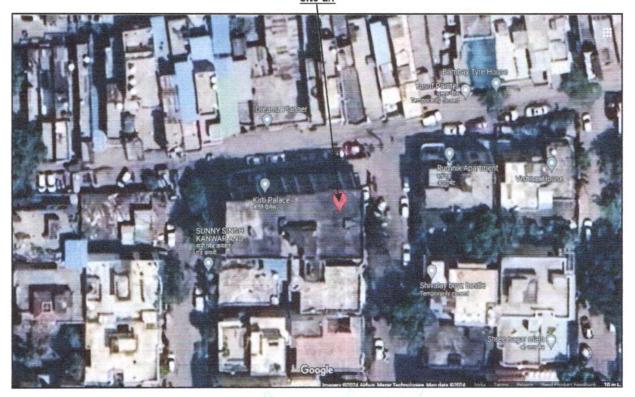

# Route Map of the property

Vastukala Consultants (I) Pvt. Ltd. An ISO 9001:2015 Certified Company www.vastukala.org Valuation Report Prepared for: UBI / Malharganj Branch / Shri. Mohammad Irshad Khan S/o. Shri. Haji Ahmad Noor (006737/2304838) Page 12 of 23

# <u>Longitude Latitude: 22°43'47.3"N 75°53'34.9"E</u> Note: The Blue line shows the route to site from nearest Railway station (Indore Junction – 4.2 KM.) <u>Ready Reckoner Rate</u>

|      |                                      | PLOT (SOM)             |            | BUILDING RESIDENTIAL (SQM) |       |       | BUILDING COMMERCIAL (SQM) |                  |       | BUILDING MULTI(SOM) |        | AGRICULTURAL<br>LAND(HECTARE) |            | AGRICULTURAL<br>PLOT(SQM) |             |                    |                    |
|------|--------------------------------------|------------------------|------------|----------------------------|-------|-------|---------------------------|------------------|-------|---------------------|--------|-------------------------------|------------|---------------------------|-------------|--------------------|--------------------|
| 5.No | Mohalia/Colony/ Society/Road/Village | Residential Commercial | Commercial | Industrial                 | RCC   | RBC T | Tin shade                 | Kantha<br>kabelu | Shop  | op Office           | Godown | Residential                   | Commercial | Inigated                  | Un inigated | Sub Clause<br>wise | Sub Clause<br>wise |
| (1)  | (2)                                  | (3)                    | (4)        | (5)                        | (6)   | (7)   | (8)                       | (9)              | (10)  | (11)                | (12)   | (13)                          | (14)       | (15)                      | (16)        | (17)               | (18)               |
| 1742 | SEEMA CONFIGUND                      | 16000                  | 24000      | 16000                      | 29000 | 23200 | 21600                     | 20000            | 37600 | 37200               | 36800  | 16000                         | 32000      | 180000000                 | 160000000   | 16000              | 24000              |
| 1743 | SEEWAJ, AX897 A, COMPOND             | 16000                  | 24000      | 16000                      | 29000 | 23200 | 21600                     | 20000            | 37600 | 37200               | 36800  | 16000                         | 32000      | 160000000                 | 160000000   | 16000              | 24000              |
| 1744 | BEEWANAGAR                           | 49000                  | 72000      | 48000                      | 61000 | 65200 | 53600                     | 52000            | 85600 | 85200               | 84800  | 24000                         | 49000      | 480000000                 | 480000000   | 48000              | 72000              |
| 1745 | JOY BUILDERS                         | 52000                  | 78400      | 52000                      | 65000 | 59200 | 57600                     | 56000            | 92000 | 91600               | 91200  | 28000                         | 56000      | 520000000                 | 620000000   | 52000              | 78400              |
| 1746 | Indexen verschen                     | 28000                  | 42400      | 28000                      | 41000 | 35200 | 33600                     | 32000            | 56000 | 55600               | 55200  | 20000                         | 40000      | 280000000                 | 280000000   | 28000              | 42400              |
| 1747 | HEW HOSTEL                           | 20000                  | 24000      | 20000                      | 33000 | 27200 | 25600                     | 24000            | 37600 | 37200               | 36800  | 24000                         | 48000      | 200000000                 | 200000000   | 20000              | 24000              |