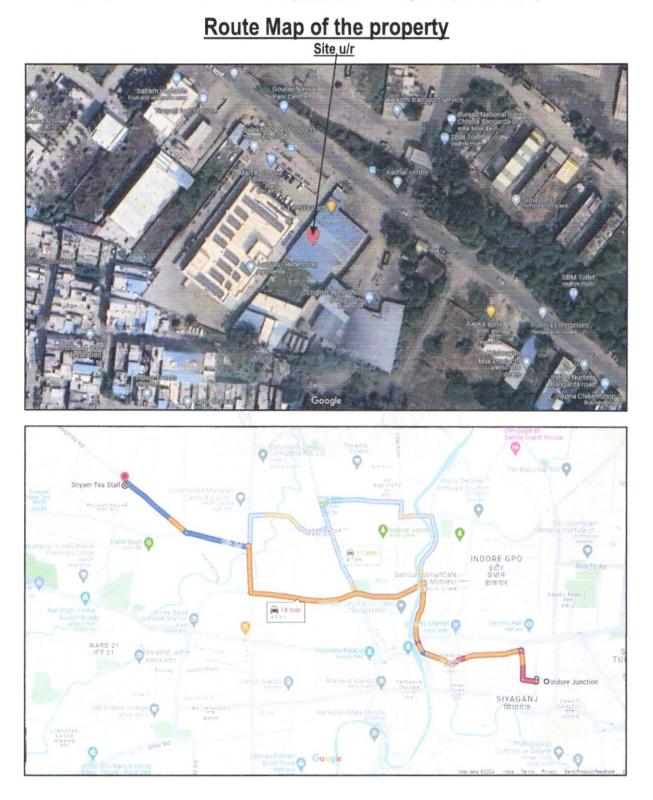

### Latitude Longitude - 22°43'47.9"N 75°50'11.8"E Note: The Blue line shows the route to site from nearest Railway Station (Indore – 4.5 KM.)

 Vastukala Consultants (I) Pvt. Ltd.

 Inink.innovate.Create
 An ISO 9001:2015 Certified Company
 www.vastukala.org