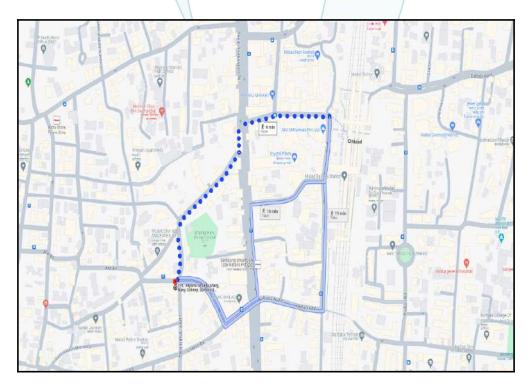

## Route Map of the property

Note: Red marks shows the exact location of the property

#### Longitude Latitude: 19°11'4.6"N 72°50'42.3"E

Note: The Blue line shows the route to site distance from nearest Railway Station (Malad - 550 Mt.).