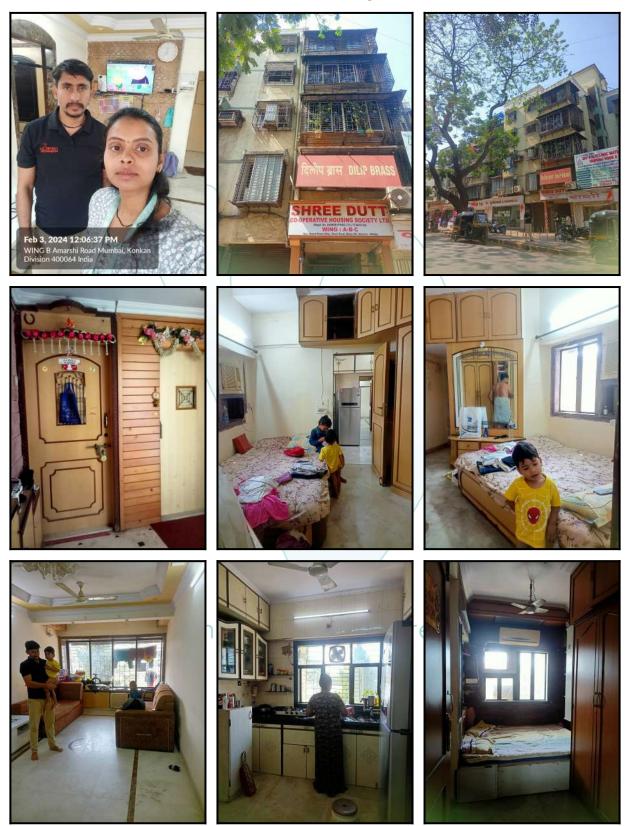

------------------------------------------------------|
| 1.    | Declaration from the valuer                                                                                                      |
| 2.    | Model code of conduct for valuer                                                                                                 |
| 3.    | Photograph of owner with the property in the background                                                                          |
| 4.    | Screen shot (in hard copy) of Global Positioning System (GPS)/Various Applications (Apps)/Internet sites (eg. Google earth) etc. |
| 5.    | Any other relevant decuments/extracts                                                                                            |







## **Actual Site Photographs**







## **Actual Site Photographs**







## Route Map of the property



Note: Red marks shows the exact location of the property



#### Longitude Latitude: 19°11'4.6"N 72°50'42.3"E

Note: The Blue line shows the route to site distance from nearest Railway Station (Malad - 550 Mt.).





## Ready Reckoner Rate

|                                                                                         | c                                                                                   |                                                                           | VILLAGE : MALAD SOUT<br>1st April 2023 To 31st Mo                                                                                                                  |