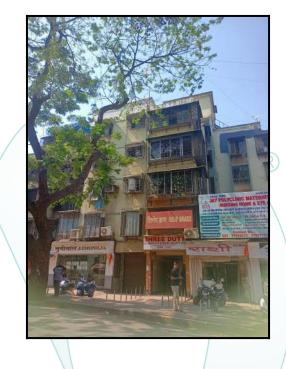

## Valuation Report of the Immovable Property



Details of the property under consideration:

Name of Owner : Mrs. Veena Ganeshmal Jain

Residential Flat No. 14, 4<sup>th</sup> Floor, Wing - B, **"Shree Dutt Co-op. Hsg. Soc. Ltd."**, Junction of Amarshi Road & Kisan Road, Opp. Anand Niwas Bldg., Village - Malad (South), Malad (West), Mumbai, Taluka - Borivali, District - Mumbai Suburban , PIN Code - 400 064, State - Maharashtra, India.

Latitude Longitude : 19°11'4.6"N 72°50'42.3"E

**Valuation Prepared for:** 

Punjab National Bank MCC 2 Fort P M Road Branch

United Bank of India Building, 3rd Floor, 25 Sir P M Road, Opposite Citibank, Fort,Mumbai - 400001, State – Maharashtra, Country - India



| Our Pan                            | Our Pan India Presence at :                                    |