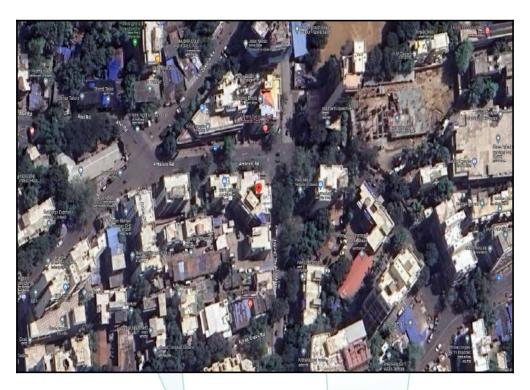

## Route Map of the property

Note: Red marks shows the exact location of the property