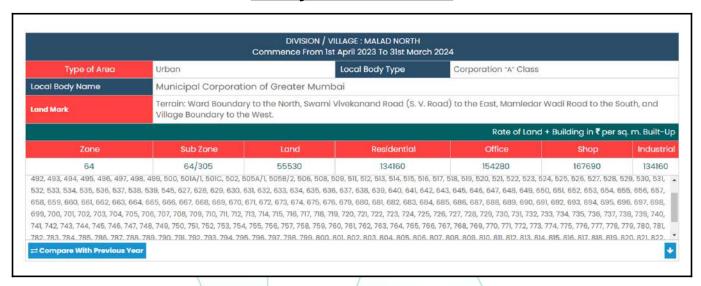

# **Ready Reckoner Rate**

| Stamp Duty Ready Reckoner Market Value Rate for Flat                      | 134160      |          |           |         |
|---------------------------------------------------------------------------|-------------|----------|-----------|---------|
| Increase by 5% on Flat Located on 5 <sup>th</sup> Floor                   | 6708        |          |           |         |
| Stamp Duty Ready Reckoner Market Value Rate (After Increase/Decrease) (A) | 1,40,868.00 | Sq. Mtr. | 13,087.00 | Sq. Ft. |
| Stamp Duty Ready Reckoner Market value Rate for Land (B)                  | 55530       |          |           |         |
| The difference between land rate and building rate(A-B=C)                 | 85,338.00   |          |           |         |
| Percentage after Depreciation as per table(D)                             | 14%         |          |           |         |
| Rate to be adopted after considering depreciation [B + (C X D)]           | 1,28,921.00 | Sq. Mtr. | 11,977.00 | Sq. Ft. |