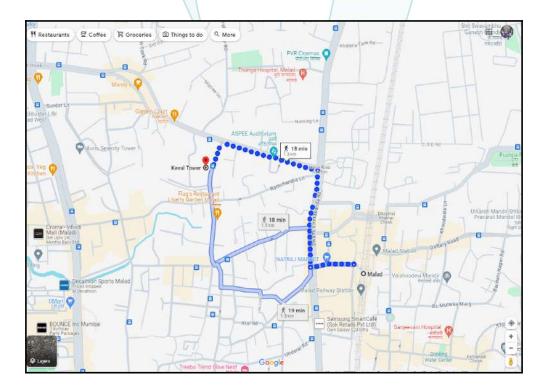

# **Route Map of the property**

Note: Red marks shows the exact location of the property

Longitude Latitude: 19°11'29.0"N 72°50'30.1"E

Note: The Blue line shows the route to site distance from nearest Railway Station (Malad - 1.3 Km.).