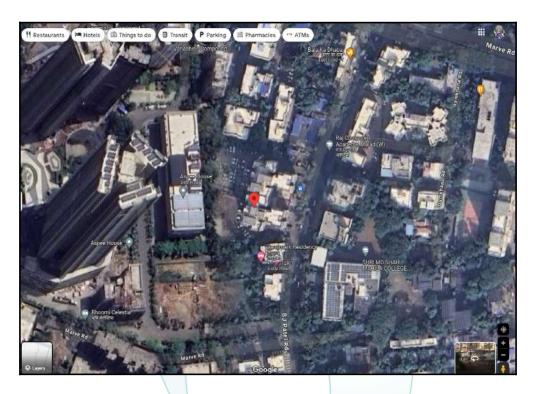

# **Route Map of the property**

Note: Red marks shows the exact location of the property

Longitude Latitude: 19°11'29.0"N 72°50'30.1"E

Note: The Blue line shows the route to site distance from nearest Railway Station (Malad - 1.3 Km.).