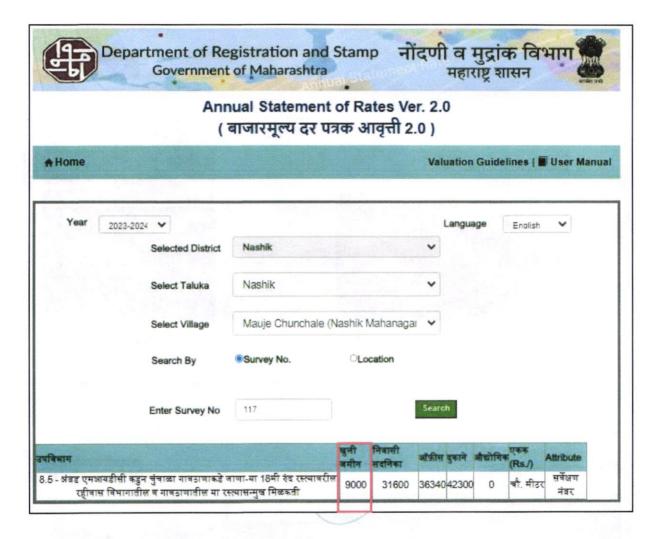

|      | North & South                                                                                                                                                                                                  |                                                                                   |                                                                                                                                                                                                                                                                                                                             |  |  |
|------|----------------------------------------------------------------------------------------------------------------------------------------------------------------------------------------------------------------|-----------------------------------------------------------------------------------|-----------------------------------------------------------------------------------------------------------------------------------------------------------------------------------------------------------------------------------------------------------------------------------------------------------------------------|--|--|
|      | East & West                                                                                                                                                                                                    | :                                                                                 | •                                                                                                                                                                                                                                                                                                                           |  |  |
|      | East & West                                                                                                                                                                                                    | •                                                                                 | Land Area = 63.44 Sq. M.                                                                                                                                                                                                                                                                                                    |  |  |
| 2    | Total extent of the plot                                                                                                                                                                                       | :                                                                                 | (Area as per Agreement)                                                                                                                                                                                                                                                                                                     |  |  |
| 3    | Prevailing market rate (Along with details / reference of at least two latest deals / transactions with respect to adjacent properties in the areas)                                                           | :                                                                                 | ₹ 25,000/- to ₹ 30,000/- per Sq. M. for Land Details of online listings are attached with the report.                                                                                                                                                                                                                       |  |  |
| 4    | Ready Reckoner rate from Government<br>Portal                                                                                                                                                                  | :                                                                                 | ₹ 9,000/- per Sq. M. for Land                                                                                                                                                                                                                                                                                               |  |  |
|      | In case of variation of 20% or more in the valuation proposed by the valuer and the Guideline value provided in the State Govt. notification or Income Tax Gazette justification on variation has to be given. | :                                                                                 | It is a foregone conclusion that market value is always more than RR prices. As the RR rates are fixed by respective state governments for computing stamp duty / regn. Fees. Thus the rates differ from place to place and location. Amenities per se as evident from the fact that even RR rates decided by Govt. differ. |  |  |
| 5    | Assessed / adopted rate of valuation of Land                                                                                                                                                                   | :                                                                                 | ₹ 28,500/- per Sq. M. for Land                                                                                                                                                                                                                                                                                              |  |  |
| 6    | Estimated value of land                                                                                                                                                                                        | :                                                                                 | ₹ 18,08,040/-                                                                                                                                                                                                                                                                                                               |  |  |
| Part | − B (Valuation of Building)                                                                                                                                                                                    |                                                                                   |                                                                                                                                                                                                                                                                                                                             |  |  |
| 1    | Technical details of the building                                                                                                                                                                              | :                                                                                 |                                                                                                                                                                                                                                                                                                                             |  |  |
|      | <ul> <li>Type of Building (Residential /<br/>Commercial / Industrial)</li> </ul>                                                                                                                               | :                                                                                 | Residential Row House                                                                                                                                                                                                                                                                                                       |  |  |
|      | <ul> <li>b) Type of construction (Load bearing /<br/>RCC / Steel Framed)</li> </ul>                                                                                                                            | : RCC Framed Structure                                                            |                                                                                                                                                                                                                                                                                                                             |  |  |
|      | c) Year of construction                                                                                                                                                                                        | :                                                                                 | 2020 (As per Occupancy Certificate )                                                                                                                                                                                                                                                                                        |  |  |
|      | d) Age of the building                                                                                                                                                                                         |                                                                                   | 04 Year                                                                                                                                                                                                                                                                                                                     |  |  |
|      | e) Life of the building estimated                                                                                                                                                                              | 56 years Subject to proper, preventive periodic maintena<br>& structural repairs. |                                                                                                                                                                                                                                                                                                                             |  |  |
|      | f) Number of floors and height of each floor including basement, if any                                                                                                                                        | :                                                                                 | : Ground Floor                                                                                                                                                                                                                                                                                                              |  |  |
|      | g) Plinth area floor-wise hink.Inn                                                                                                                                                                             | 0                                                                                 | Land Area = 63.44 Sq. M.  (Area as per Agreement)  Built Up Area = 23.15 Sq. M.  (Area as per Agreement)                                                                                                                                                                                                                    |  |  |
|      | h) Condition of the building                                                                                                                                                                                   | :                                                                                 | Good                                                                                                                                                                                                                                                                                                                        |  |  |
|      | i) Exterior – Excellent, Good, Normal,                                                                                                                                                                         | :                                                                                 |                                                                                                                                                                                                                                                                                                                             |  |  |
|      | ii) Interior – Excellent, Good, Normal,<br>Poor                                                                                                                                                                | :                                                                                 | Good                                                                                                                                                                                                                                                                                                                        |  |  |
|      | Date of issue and validity of layout of approved map                                                                                                                                                           | :                                                                                 | Copy of Approved Building Plan Accompanying Commencement Certificate No.B1/90/2019 dated                                                                                                                                                                                                                                    |  |  |
|      | j) Approved map / plan issuing authority                                                                                                                                                                       | :                                                                                 | 16.10.2019, issued by Executive Engineer Town Planning Nashik Municipal Corporation, Nashik                                                                                                                                                                                                                                 |  |  |
|      | k) Whether genuineness or authenticity of approved map / plan is verified                                                                                                                                      | :                                                                                 | Yes                                                                                                                                                                                                                                                                                                                         |  |  |
|      | Any other comments by our<br>empaneled valuers on authentic of                                                                                                                                                 | :                                                                                 | No                                                                                                                                                                                                                                                                                                                          |  |  |