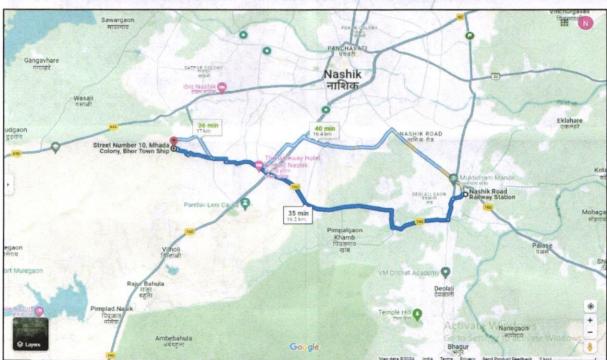

www.vastukala.org

|     |                                |                               |                                                                                          |    | The composition                                      | of reside                    | ential Row Hou                                    | use is as under:                                                                                                     |  |
|-----|--------------------------------|-------------------------------|------------------------------------------------------------------------------------------|----|------------------------------------------------------|------------------------------|---------------------------------------------------|----------------------------------------------------------------------------------------------------------------------|--|
|     |                                |                               |                                                                                          |    | 100                                                  | omposi<br>As per S           | tion<br>ite Inspection                            | 1)                                                                                                                   |  |
|     |                                |                               |                                                                                          |    | Ground H                                             |                              |                                                   | Passage, Open                                                                                                        |  |
|     |                                |                               |                                                                                          |    | The property is Station.                             | at 16.2                      | KM Distance                                       | es from Nashik Road                                                                                                  |  |
| 6.  | Loc                            | ation of property             |                                                                                          | :  |                                                      |                              |                                                   |                                                                                                                      |  |
|     | a)                             | Plot No. / Surve              | ey No.                                                                                   | :  | Gat No.117/A/1,                                      | Plot No.                     | A-7                                               |                                                                                                                      |  |
|     | b)                             | Door No.                      |                                                                                          | :  | Residential Land                                     | and Ro                       | w House No.1                                      | 2                                                                                                                    |  |
|     | c)                             | C.T.S. No. / Vil              | age                                                                                      | :  | Village - Chunch                                     | ale                          |                                                   |                                                                                                                      |  |
|     | d)                             | Ward / Taluka                 |                                                                                          | :  | Taluka – Nashik                                      |                              |                                                   |                                                                                                                      |  |
|     | e)                             | Mandal / Distric              | et                                                                                       | :  | District - Nashik                                    |                              |                                                   |                                                                                                                      |  |
| 7.  | Postal address of the property |                               |                                                                                          |    | Gopalkrushna F<br>Plot No.A-7, Opp<br>Colony, Bhor T | Row Ho<br>o Mahi S<br>own Sh | uses Apartmo<br>crap Centre ,<br>nip, Village - ( | o.12, Ground Floor, "<br>ent " Gat No.117/A/1,<br>Street No.10, Mhada<br>Chunchale, Nashik –<br>State – Maharashtra, |  |
| 8.  | City                           | //Town                        |                                                                                          | :  | Nashik                                               |                              |                                                   |                                                                                                                      |  |
|     | Res                            | sidential area                |                                                                                          | :  | Yes                                                  |                              |                                                   |                                                                                                                      |  |
|     | Cor                            | Commercial area               |                                                                                          |    | No                                                   | 1                            |                                                   |                                                                                                                      |  |
|     | -                              | ustrial area                  |                                                                                          | 1: | No                                                   |                              |                                                   |                                                                                                                      |  |
| 9.  | Cla                            | ssification of the            | area                                                                                     | 1  |                                                      | 1                            |                                                   |                                                                                                                      |  |
| •   |                                | igh / Middle / Po             | A                                                                                        | 1  | Middle Class                                         |                              |                                                   |                                                                                                                      |  |
|     |                                | Jrban / Semi Urb              |                                                                                          | +  |                                                      |                              |                                                   |                                                                                                                      |  |
| 10. | Cor                            |                               | poration limit / Village                                                                 | :  | Village – Chunchale. Nashik Municipal Corporation    |                              |                                                   |                                                                                                                      |  |
| 11. | Go<br>Cei                      | vt. enactments                | nder any State / Central<br>(e.g., Urban Land<br>ied under agency area/<br>ntonment area |    | vate.Cı                                              | rea                          | te                                                |                                                                                                                      |  |
| 12. | In<br>cor                      | Case it is A                  | Agricultural land, any ouse site plots is                                                | :  | No                                                   |                              | - 1                                               |                                                                                                                      |  |
| 13. |                                | undaries of the p             |                                                                                          |    |                                                      |                              |                                                   |                                                                                                                      |  |
|     |                                | Particulars                   | North                                                                                    |    | South                                                |                              | East                                              | West                                                                                                                 |  |
|     |                                |                               |                                                                                          | 40 | As per Plan                                          |                              |                                                   | 12 00 Matar wide                                                                                                     |  |
|     |                                | Plot No.A-7                   | Plot No.A-8 to A-12                                                                      | 18 | 3.00 Meter wide DF<br>Road                           | P                            | Plot No.A-6                                       | 12.00 Meter wide<br>DP Road                                                                                          |  |
|     |                                |                               |                                                                                          | A  | As per Site Visit                                    |                              |                                                   |                                                                                                                      |  |
|     |                                | Plot No.A-7 Plot No.A-8 to A- |                                                                                          |    | 18.00 Meter wide<br>DP Road                          | e F                          | Plot No.A-6                                       | 12.00 Meter wide DP Road                                                                                             |  |
|     |                                |                               | -                                                                                        |    | As per Plan                                          |                              |                                                   |                                                                                                                      |  |
|     | R                              | ow House No.1                 | 2 Marginal Space                                                                         |    | Row House No.                                        | 12                           | Marginal<br>Space                                 | Marginal Spa                                                                                                         |  |
|     |                                |                               |                                                                                          | F  | As per Site Visit                                    |                              |                                                   |                                                                                                                      |  |