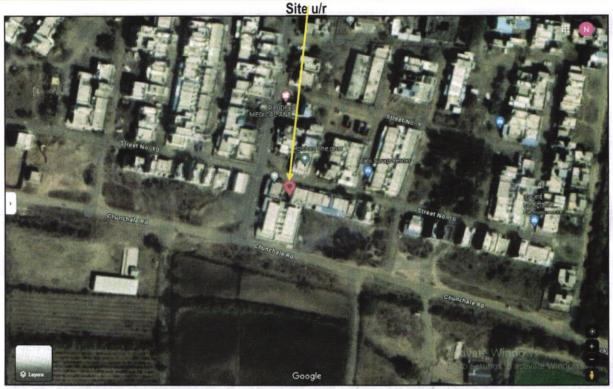

uation. The Price for similar type of property in the nearby vicinity is in the range of ₹ 25,000/- to ₹ 30,000/- per Sq. M. for land Considering the rate with attached report, current market conditions, demand and supply position, Land size, location, sustained demand for industrial building / Plot, all round development of commercial and industrial application in the locality etc.
- We estimate ₹ 28,500/- per Sq. M. for Land with appropriate cost of construction for valuation.

| i)   | Salability                            | Normal |
|------|---------------------------------------|--------|
| ii)  | Likely rental values in future in and | -      |
| iii) | Any likely income it may generate     | -      |





# 4. ACTUAL SITE PHOTOGRAPHS















### 5. ROUTE MAP OF THE PROPERTY





Longitude Latitude: 19°58'03.5"N 73°43'05.9"E

Note: The Blue line shows the route to site from nearest railway station (Nashik Road - 16.2 KM.)





### 6. Ready Reckoner Rate



Think.Innovate.Create



### 7. PRICE INDICATORS







As a result of my appraisal and analysis, it is my considered opinion that the Fair Market Value for this particulars above property in the prevailing condition with aforesaid specification is ₹ 23,05,765/- (Rupees Twenty Three Lakh Five Thousand Seven Hundred Sixty Five Only). The Realizable Value of the above property is ₹ 21,90,477/- (Rupees Twenty One Lakh Ninety Thousand Four Hundred Seventy Seven only). The Distress Sale Value is ₹ 18,44,612/- (Rupees Eighteen Lakh Forty Four Thousand Six Hundred Twelve only).

Place: Nashik Date: 30.01.2024

## Fo