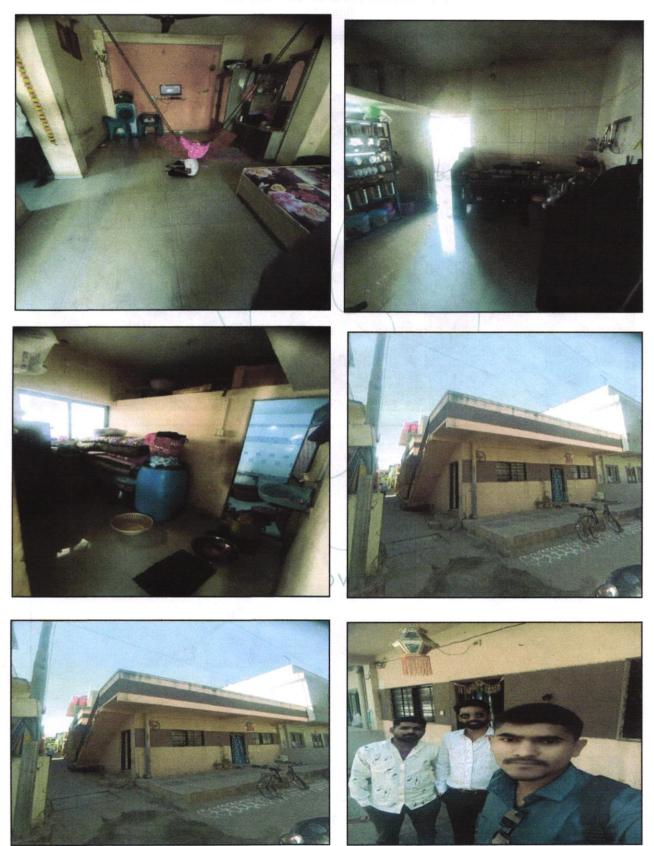

Page 4 of 25

| CTS No                                                                                                                                                                                                                                                                                                                                                                              | e nê kurdanî Al                                                                           | Neighborhood Ashwin Sector, Second Scheme                                                                                                                                                                                      |  |  |  |  |
|-------------------------------------------------------------------------------------------------------------------------------------------------------------------------------------------------------------------------------------------------------------------------------------------------------------------------------------------------------------------------------------|-------------------------------------------------------------------------------------------|--------------------------------------------------------------------------------------------------------------------------------------------------------------------------------------------------------------------------------|--|--|--|--|
| Door No.                                                                                                                                                                                                                                                                                                                                                                            |                                                                                           | Residential Land and Tenement No.N-8/M/E-2/44/03                                                                                                                                                                               |  |  |  |  |
| C. T.S. No. / At                                                                                                                                                                                                                                                                                                                                                                    |                                                                                           | At- Cidco                                                                                                                                                                                                                      |  |  |  |  |
| Ward / Taluka                                                                                                                                                                                                                                                                                                                                                                       |                                                                                           | Nashik                                                                                                                                                                                                                         |  |  |  |  |
| Mandal / District                                                                                                                                                                                                                                                                                                                                                                   |                                                                                           | Nashik                                                                                                                                                                                                                         |  |  |  |  |
| Brief description of the property                                                                                                                                                                                                                                                                                                                                                   |                                                                                           |                                                                                                                                                                                                                                |  |  |  |  |
| Ashwin Sector, Second S                                                                                                                                                                                                                                                                                                                                                             | Scheme, Near Shree                                                                        | ement No.N-8/M/E-2/44/03, Ground Floor, Neighborhood<br>Siddeshwar Mandir, Shri Ram Colony, At- Cidco, Taluka &<br>- Maharashtra, Country - India. It is well connected by road                                                |  |  |  |  |
| and train. It is located at                                                                                                                                                                                                                                                                                                                                                         | about 10.5 KM. trave                                                                      | elling distance from Nashik Railway Station.                                                                                                                                                                                   |  |  |  |  |
|                                                                                                                                                                                                                                                                                                                                                                                     |                                                                                           | ential Tenement are as under:.                                                                                                                                                                                                 |  |  |  |  |
| Composi<br>Ground Floor : Living +                                                                                                                                                                                                                                                                                                                                                  |                                                                                           |                                                                                                                                                                                                                                |  |  |  |  |
| Bath Passage.                                                                                                                                                                                                                                                                                                                                                                       |                                                                                           |                                                                                                                                                                                                                                |  |  |  |  |
| As per Notarized Agre                                                                                                                                                                                                                                                                                                                                                               | ement and Approv                                                                          | red Plan, the Structure area is 22.83 Sq. M., Which is                                                                                                                                                                         |  |  |  |  |
| As per Notarized Agre<br>considered for the valu<br>Floor                                                                                                                                                                                                                                                                                                                           |                                                                                           | red Plan, the Structure area is 22.83 Sq. M., Which is                                                                                                                                                                         |  |  |  |  |
| considered for the valu<br>Floor<br>Ground Floor                                                                                                                                                                                                                                                                                                                                    | ation.<br>In Sq. M.<br>22.83                                                              | red Plan, the Structure area is 22.83 Sq. M., Which i                                                                                                                                                                          |  |  |  |  |
| considered for the valu<br>Floor<br>Ground Floor<br>Total Built Up Area                                                                                                                                                                                                                                                                                                             | ation.<br>In Sq. M.                                                                       |                                                                                                                                                                                                                                |  |  |  |  |
| Considered for the valu         Floor         Ground Floor         Total Built Up Area         Nearby landmark                                                                                                                                                                                                                                                                      | ation.<br>In Sq. M.<br>22.83                                                              | ved Plan, the Structure area is 22.83 Sq. M., Which i<br>Neighborhood Ashwin Sector, Second Scheme                                                                                                                             |  |  |  |  |
| considered for the valu<br>Floor<br>Ground Floor<br>Total Built Up Area                                                                                                                                                                                                                                                                                                             | ation.<br>In Sq. M.<br>22.83                                                              |                                                                                                                                                                                                                                |  |  |  |  |
| Considered for the valu         Floor         Ground Floor         Total Built Up Area         Nearby landmark                                                                                                                                                                                                                                                                      | ation.<br>In Sq. M.<br>22.83                                                              | Neighborhood Ashwin Sector, Second Scheme                                                                                                                                                                                      |  |  |  |  |
| considered for the valu         Floor         Ground Floor         Total Built Up Area         Nearby landmark         CTS No                                                                                                                                                                                                                                                       | ation.<br>In Sq. M.<br>22.83                                                              | Neighborhood Ashwin Sector, Second Scheme                                                                                                                                                                                      |  |  |  |  |
| considered for the valu         Floor         Ground Floor         Total Built Up Area         Nearby landmark         CTS No         At                                                                                                                                                                                                                                            | ation.<br>In Sq. M.<br>22.83                                                              | Neighborhood Ashwin Sector, Second Scheme<br><br>At- Cidco                                                                                                                                                                     |  |  |  |  |
| considered for the valu         Floor         Ground Floor         Total Built Up Area         Nearby landmark         CTS No         At         Residential area                                                                                                                                                                                                                   | ation.<br>In Sq. M.<br>22.83                                                              | Neighborhood Ashwin Sector, Second Scheme<br><br>At- Cidco<br>Yes                                                                                                                                                              |  |  |  |  |
| considered for the valu         Floor         Ground Floor         Total Built Up Area         Nearby landmark         CTS No         At         Residential area         Commercial area                                                                                                                                                                                           | ation.<br>In Sq. M.<br>22.83<br>22.83<br>Think.Inn                                        | Neighborhood Ashwin Sector, Second Scheme<br><br>At- Cidco<br>Yes<br>No                                                                                                                                                        |  |  |  |  |
| considered for the valuFloorGround FloorTotal Built Up AreaNearby landmarkCTS NoAtResidential areaCommercial areaIndustrial area                                                                                                                                                                                                                                                    | ation.<br>In Sq. M.<br>22.83<br>22.83<br>Think.Inn                                        | Neighborhood Ashwin Sector, Second Scheme<br><br>At- Cidco<br>Yes<br>No                                                                                                                                                        |  |  |  |  |
| considered for the valuFloorGround FloorTotal Built Up AreaNearby landmarkCTS NoAtResidential areaCommercial areaIndustrial areaClassification of the area                                                                                                                                                                                                                          | ation.<br>In Sq. M.<br>22.83<br>22.83<br>Think.Inn                                        | Neighborhood Ashwin Sector, Second Scheme<br><br>At- Cidco<br>Yes<br>No<br>No<br>ate.Create                                                                                                                                    |  |  |  |  |
| considered for the valuFloorGround FloorTotal Built Up AreaNearby landmarkCTS NoAtResidential areaCommercial areaIndustrial areaClassification of the areai) High / Middle / Poorii) Urban / Semi Urban / FComing under Corpo                                                                                                                                                       | ation.<br>In Sq. M.<br>22.83<br>22.83<br>Think.Inn<br>Rural                               | Neighborhood Ashwin Sector, Second Scheme<br><br>At- Cidco<br>Yes<br>No<br>No<br>Middle Class<br>Urban                                                                                                                         |  |  |  |  |
| considered for the valu         Floor         Ground Floor         Total Built Up Area         Nearby landmark         CTS No         At         Residential area         Commercial area         Industrial area         Classification of the area         i) High / Middle / Poor         ii) Urban / Semi Urban / F                                                             | ation.<br>In Sq. M.<br>22.83<br>22.83<br>Think.Inn<br>Rural<br>Rural<br>ration limit / At | Neighborhood Ashwin Sector, Second Scheme            At- Cidco         Yes         No         No         Middle Class         Urban         CIDCO         Residential       Land         And         Tenement       No.N-8/M/E |  |  |  |  |
| considered for the valu         Floor         Ground Floor         Total Built Up Area         Nearby landmark         CTS No         At         Residential area         Commercial area         Industrial area         Classification of the area         i) High / Middle / Poor         ii) Urban / Semi Urban / F         Coming under Corpo         Panchayat / Municipality | ation.<br>In Sq. M.<br>22.83<br>22.83<br>Think.Inn<br>Rural<br>Rural<br>ration limit / At | Neighborhood Ashwin Sector, Second Scheme<br><br>At- Cidco<br>Yes<br>No<br>No<br>No<br>Middle Class<br>Urban<br>CIDCO                                                                                                          |  |  |  |  |

Vastukala Consultants (I) Pvt. Ltd. Think.Innovate.Create An ISO 9001:2015 Certified Company www.vastukala.org

Page 5 of 25

| 8.               | Area of the platfland (aunserted by a star)                                                                                                                                                                                                                                                                                                                                                                                                                                                                                                                       | Land Area 20.06 Ca M                                                                                                                                                    | GLA STATE                                                         |  |
|------------------|-------------------------------------------------------------------------------------------------------------------------------------------------------------------------------------------------------------------------------------------------------------------------------------------------------------------------------------------------------------------------------------------------------------------------------------------------------------------------------------------------------------------------------------------------------------------|-------------------------------------------------------------------------------------------------------------------------------------------------------------------------|-------------------------------------------------------------------|--|
|                  | Area of the plot/land (supported by a plan)                                                                                                                                                                                                                                                                                                                                                                                                                                                                                                                       | Land Area – 39.06 Sq. M.<br>(As per Notarized Agreement and Approved Plan)                                                                                              |                                                                   |  |
| 0                | Lowout plan of the erec in which the                                                                                                                                                                                                                                                                                                                                                                                                                                                                                                                              |                                                                                                                                                                         |                                                                   |  |
| 9.               | Layout plan of the area in which the<br>property is located                                                                                                                                                                                                                                                                                                                                                                                                                                                                                                       | Not Provided                                                                                                                                                            |                                                                   |  |
| 10.              | Development of surrounding areas                                                                                                                                                                                                                                                                                                                                                                                                                                                                                                                                  | Developed                                                                                                                                                               |                                                                   |  |
| 11.              | Details of Roads abutting the property                                                                                                                                                                                                                                                                                                                                                                                                                                                                                                                            | Above than 20 ft. Concrete.                                                                                                                                             | Road                                                              |  |
| 12.              | Whether covered under any State / Central<br>Govt. enactments (e.g., Urban Land Ceiling<br>Act) or notified under agency area /<br>scheduled area / cantonment area                                                                                                                                                                                                                                                                                                                                                                                               |                                                                                                                                                                         | y og <u>andre</u><br>Friedrich van State<br>Arthur State<br>State |  |
| 13.              | In case it is an agricultural land, any conversion to house site plots is contemplated                                                                                                                                                                                                                                                                                                                                                                                                                                                                            | N.A., Residential Land R                                                                                                                                                |                                                                   |  |
| 14.              | Boundaries of the Property                                                                                                                                                                                                                                                                                                                                                                                                                                                                                                                                        | As per Site                                                                                                                                                             | As per Document                                                   |  |
|                  | North                                                                                                                                                                                                                                                                                                                                                                                                                                                                                                                                                             | Road                                                                                                                                                                    | As per Cidco Record                                               |  |
|                  | South                                                                                                                                                                                                                                                                                                                                                                                                                                                                                                                                                             | Tenement                                                                                                                                                                | As per Cidco Record                                               |  |
|                  | East                                                                                                                                                                                                                                                                                                                                                                                                                                                                                                                                                              | Parking                                                                                                                                                                 | As per Cidco Record                                               |  |
|                  | West                                                                                                                                                                                                                                                                                                                                                                                                                                                                                                                                                              | Tenement                                                                                                                                                                | As per Cidco Record                                               |  |
|                  | (least of 14 A & 14 B)                                                                                                                                                                                                                                                                                                                                                                                                                                                                                                                                            | Ground Floor Built up area                                                                                                                                              | a – 22.83 Sq.M                                                    |  |
| 15               | Description of Adjoining properties                                                                                                                                                                                                                                                                                                                                                                                                                                                                                                                               | (As per Notarized Agreem                                                                                                                                                |                                                                   |  |
| 15.              | Description of Adjoining properties                                                                                                                                                                                                                                                                                                                                                                                                                                                                                                                               | (As per Notarized Agreeme                                                                                                                                               |                                                                   |  |
| 15.              | North                                                                                                                                                                                                                                                                                                                                                                                                                                                                                                                                                             |                                                                                                                                                                         |                                                                   |  |
| 15.              | North<br>South                                                                                                                                                                                                                                                                                                                                                                                                                                                                                                                                                    | (As per Notarized Agreeme<br>Residential properties                                                                                                                     |                                                                   |  |
| 15.              | North<br>South<br>East                                                                                                                                                                                                                                                                                                                                                                                                                                                                                                                                            |                                                                                                                                                                         |                                                                   |  |
|                  | North<br>South<br>East<br>West                                                                                                                                                                                                                                                                                                                                                                                                                                                                                                                                    |                                                                                                                                                                         |                                                                   |  |
| 16.              | North<br>South<br>East<br>West<br>Survey no. if any                                                                                                                                                                                                                                                                                                                                                                                                                                                                                                               | Residential properties                                                                                                                                                  |                                                                   |  |
|                  | North<br>South<br>East<br>West<br>Survey no. if any<br>Type of Tenement (Residential)                                                                                                                                                                                                                                                                                                                                                                                                                                                                             | Residential properties                                                                                                                                                  |                                                                   |  |
| 16.<br>17        | North<br>South<br>East<br>West<br>Survey no. if any<br>Type of Tenement (Residential/<br>Commercial/ Industrial)                                                                                                                                                                                                                                                                                                                                                                                                                                                  | Residential properties                                                                                                                                                  |                                                                   |  |
| 16.              | North<br>South<br>East<br>West<br>Survey no. if any<br>Type of Tenement (Residential/<br>Commercial/ Industrial)<br>Details of the Tenement/Tenements and<br>other improvements in terms of area,                                                                                                                                                                                                                                                                                                                                                                 | Residential properties                                                                                                                                                  | ent and Approved Plan)                                            |  |
| 16.<br>17        | North<br>South<br>East<br>West<br>Survey no. if any<br>Type of Tenement (Residential/<br>Commercial/ Industrial)<br>Details of the Tenement/Tenements and                                                                                                                                                                                                                                                                                                                                                                                                         | Residential properties<br>-<br>Residential<br>Land Area – 39.06 Sq. M.                                                                                                  | ent and Approved Plan)                                            |  |
| 16.<br>17        | North<br>South<br>East<br>West<br>Survey no. if any<br>Type of Tenement (Residential/<br>Commercial/ Industrial)<br>Details of the Tenement/Tenements and<br>other improvements in terms of area,<br>height, no. of floors, plinth area floor wise,                                                                                                                                                                                                                                                                                                               | Residential properties<br>-<br>Residential<br>Land Area – 39.06 Sq. M.<br>(As per Notarized Agreen                                                                      | ent and Approved Plan)                                            |  |
| 16.<br>17        | North<br>South<br>East<br>West<br>Survey no. if any<br>Type of Tenement (Residential/<br>Commercial/ Industrial)<br>Details of the Tenement/Tenements and<br>other improvements in terms of area,<br>height, no. of floors, plinth area floor wise,<br>year of construction, year of making                                                                                                                                                                                                                                                                       | Residential properties - Residential Land Area – 39.06 Sq. M. (As per Notarized Agreen Year of Construction – 2012                                                      | ent and Approved Plan)                                            |  |
| 16.<br>17        | North<br>South<br>East<br>West<br>Survey no. if any<br>Type of Tenement (Residential/<br>Commercial/ Industrial)<br>Details of the Tenement/Tenements and<br>other improvements in terms of area,<br>height, no. of floors, plinth area floor wise,<br>year of construction, year of making<br>alterations/additional constructions with                                                                                                                                                                                                                          | Residential properties - Residential Land Area – 39.06 Sq. M. (As per Notarized Agreen Year of Construction – 2012                                                      | ent and Approved Plan)                                            |  |
| 16.<br>17        | North<br>South<br>East<br>West<br>Survey no. if any<br>Type of Tenement (Residential/<br>Commercial/ Industrial)<br>Details of the Tenement/Tenements and<br>other improvements in terms of area,<br>height, no. of floors, plinth area floor wise,<br>year of construction, year of making<br>alterations/additional constructions with<br>details, full details of specifications to be                                                                                                                                                                         | Residential properties - Residential Land Area – 39.06 Sq. M. (As per Notarized Agreen Year of Construction – 2012                                                      | ent and Approved Plan)                                            |  |
| 16.<br>17        | North         South         East         West         Survey no. if any         Type of Tenement (Residential/<br>Commercial/ Industrial)         Details of the Tenement/Tenements and<br>other improvements in terms of area,<br>height, no. of floors, plinth area floor wise,<br>year of construction, year of making<br>alterations/additional constructions with<br>details, full details of specifications to be<br>appended along with Tenement plans and                                                                                                 | Residential properties - Residential Land Area – 39.06 Sq. M. (As per Notarized Agreen Year of Construction – 2012 (As per Site Information)                            | ent and Approved Plan)                                            |  |
| 16.<br>17<br>18. | North<br>South<br>East<br>West<br>Survey no. if any<br>Type of Tenement (Residential/<br>Commercial/ Industrial)<br>Details of the Tenement/Tenements and<br>other improvements in terms of area,<br>height, no. of floors, plinth area floor wise,<br>year of construction, year of making<br>alterations/additional constructions with<br>details, full details of specifications to be<br>appended along with Tenement plans and<br>elevations                                                                                                                 | Residential properties<br>-<br>Residential<br>Land Area – 39.06 Sq. M.<br>(As per Notarized Agreen<br>Year of Construction – 2012<br>(As per Site Information)          | ent and Approved Plan)                                            |  |
| 16.<br>17<br>18. | North         South         East         West         Survey no. if any         Type of Tenement (Residential/<br>Commercial/ Industrial)         Details of the Tenement/Tenements and<br>other improvements in terms of area,<br>height, no. of floors, plinth area floor wise,<br>year of construction, year of making<br>alterations/additional constructions with<br>details, full details of specifications to be<br>appended along with Tenement plans and<br>elevations         Plinth Area, and saleable are to be                                       | Residential properties - Residential Land Area – 39.06 Sq. M. (As per Notarized Agreen Year of Construction – 2012 (As per Site Information) Ground Floor Built up area | ent and Approved Plan)                                            |  |
| 16.<br>17<br>18. | North         South         East         West         Survey no. if any         Type of Tenement (Residential/<br>Commercial/ Industrial)         Details of the Tenement/Tenements and<br>other improvements in terms of area,<br>height, no. of floors, plinth area floor wise,<br>year of construction, year of making<br>alterations/additional constructions with<br>details, full details of specifications to be<br>appended along with Tenement plans and<br>elevations         Plinth Area, and saleable are to be<br>mentioned separately and clarified | Residential properties - Residential Land Area – 39.06 Sq. M. (As per Notarized Agreen Year of Construction – 2012 (As per Site Information) Ground Floor Built up area | ent and Approved Plan)                                            |  |