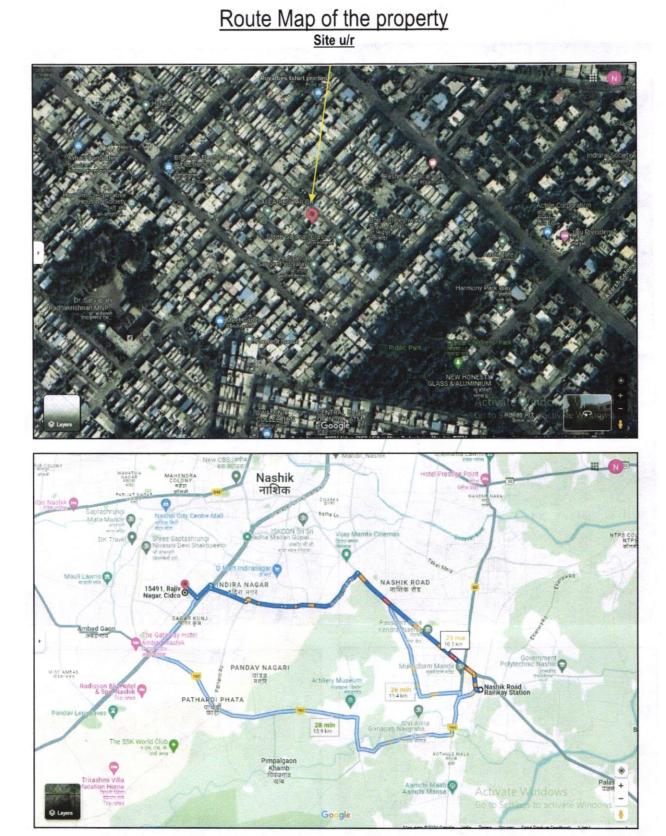

## Valuation Report of the Immovable Property

Details of the property under consideration:

Name of Proposed Purchaser: Shri.Pandurang Vitthal Mulmule

Name of Owner: Shri.Ajay Umakant Sonar

Residential Land and **Tenement No.N-8/M/E-2/44/03**, Ground Floor, Neighborhood Ashwin Sector, Second Scheme, Near Shree Siddeshwar Mandir, Shri Ram Colony, At- Cidco, Taluka & District - Nashik, PIN Code – 422 010, State - Maharashtra, Country - India

Page 4 of 25

| CTS No                                                                                                                                                                                                                                                                                                                                                                              | e nê kurdanî Al                                                                           | Neighborhood Ashwin Sector, Second Scheme                                                                                                                                                                                      |  |  |  |  |
|-------------------------------------------------------------------------------------------------------------------------------------------------------------------------------------------------------------------------------------------------------------------------------------------------------------------------------------------------------------------------------------|-------------------------------------------------------------------------------------------|--------------------------------------------------------------------------------------------------------------------------------------------------------------------------------------------------------------------------------|--|--|--|--|
| Door No.                                                                                                                                                                                                                                                                                                                                                                            |                                                                                           | Residential Land and Tenement No.N-8/M/E-2/44/03                                                                                                                                                                               |  |  |  |  |
| C. T.S. No. / At                                                                                                                                                                                                                                                                                                                                                                    |                                                                                           | At- Cidco                                                                                                                                                                                                                      |  |  |  |  |
| Ward / Taluka                                                                                                                                                                                                                                                                                                                                                                       |                                                                                           | Nashik                                                                                                                                                                                                                         |  |  |  |  |
| Mandal / District                                                                                                                                                                                                                                                                                                                                                                   |                                                                                           | Nashik                                                                                                                                                                                                                         |  |  |  |  |
| Brief description of the property                                                                                                                                                                                                                                                                                                                                                   |                                                                                           |                                                                                                                                                                                                                                |  |  |  |  |
| Ashwin Sector, Second S                                                                                                                                                                                                                                                                                                                                                             | Scheme, Near Shree                                                                        | ement No.N-8/M/E-2/44/03, Ground Floor, Neighborhood<br>Siddeshwar Mandir, Shri Ram Colony, At- Cidco, Taluka &<br>- Maharashtra, Country - India. It is well connected by road                                                |  |  |  |  |
| and train. It is located at                                                                                                                                                                                                                                                                                                                                                         | about 10.5 KM. trave                                                                      | elling distance from Nashik Railway Station.                                                                                                                                                                                   |  |  |  |  |
|                                                                                                                                                                                                                                                                                                                                                                                     |                                                                                           | ential Tenement are as under:.                                                                                                                                                                                                 |  |  |  |  |
| Composi<br>Ground Floor : Living +                                                                                                                                                                                                                                                                                                                                                  |                                                                                           |                                                                                                                                                                                                                                |  |  |  |  |
| Bath Passage.                                                                                                                                                                                                                                                                                                                                                                       |                                                                                           |                                                                                                                                                                                                                                |  |  |  |  |
| As per Notarized Agre                                                                                                                                                                                                                                                                                                                                                               | ement and Approv                                                                          | red Plan, the Structure area is 22.83 Sq. M., Which is                                                                                                                                                                         |  |  |  |  |
| As per Notarized Agre<br>considered for the valu<br>Floor                                                                                                                                                                                                                                                                                                                           |                                                                                           | red Plan, the Structure area is 22.83 Sq. M., Which is                                                                                                                                                                         |  |  |  |  |
| considered for the valu<br>Floor<br>Ground Floor                                                                                                                                                                                                                                                                                                                                    | ation.<br>In Sq. M.<br>22.83                                                              | red Plan, the Structure area is 22.83 Sq. M., Which i                                                                                                                                                                          |  |  |  |  |
| considered for the valu<br>Floor<br>Ground Floor<br>Total Built Up Area                                                                                                                                                                                                                                                                                                             | ation.<br>In Sq. M.                                                                       |                                                                                                                                                                                                                                |  |  |  |  |
| Considered for the valu         Floor         Ground Floor         Total Built Up Area         Nearby landmark                                                                                                                                                                                                                                                                      | ation.<br>In Sq. M.<br>22.83                                                              | ved Plan, the Structure area is 22.83 Sq. M., Which i<br>Neighborhood Ashwin Sector, Second Scheme                                                                                                                             |  |  |  |  |
| considered for the valu<br>Floor<br>Ground Floor<br>Total Built Up Area                                                                                                                                                                                                                                                                                                             | ation.<br>In Sq. M.<br>22.83                                                              |                                                                                                                                                                                                                                |  |  |  |  |
| Considered for the valu         Floor         Ground Floor         Total Built Up Area         Nearby landmark                                                                                                                                                                                                                                                                      | ation.<br>In Sq. M.<br>22.83                                                              | Neighborhood Ashwin Sector, Second Scheme                                                                                                                                                                                      |  |  |  |  |
| considered for the valu         Floor         Ground Floor         Total Built Up Area         Nearby landmark         CTS No                                                                                                                                                                                                                                                       | ation.<br>In Sq. M.<br>22.83                                                              | Neighborhood Ashwin Sector, Second Scheme                                                                                                                                                                                      |  |  |  |  |
| considered for the valu         Floor         Ground Floor         Total Built Up Area         Nearby landmark         CTS No         At                                                                                                                                                                                                                                            | ation.<br>In Sq. M.<br>22.83                                                              | Neighborhood Ashwin Sector, Second Scheme<br><br>At- Cidco                                                                                                                                                                     |  |  |  |  |
| considered for the valu         Floor         Ground Floor         Total Built Up Area         Nearby landmark         CTS No         At         Residential area                                                                                                                                                                                                                   | ation.<br>In Sq. M.<br>22.83                                                              | Neighborhood Ashwin Sector, Second Scheme<br><br>At- Cidco<br>Yes                                                                                                                                                              |  |  |  |  |
| considered for the valu         Floor         Ground Floor         Total Built Up Area         Nearby landmark         CTS No         At         Residential area         Commercial area                                                                                                                                                                                           | ation.<br>In Sq. M.<br>22.83<br>22.83<br>Think.Inn                                        | Neighborhood Ashwin Sector, Second Scheme<br><br>At- Cidco<br>Yes<br>No                                                                                                                                                        |  |  |  |  |
| considered for the valuFloorGround FloorTotal Built Up AreaNearby landmarkCTS NoAtResidential areaCommercial areaIndustrial area                                                                                                                                                                                                                                                    | ation.<br>In Sq. M.<br>22.83<br>22.83<br>Think.Inn                                        | Neighborhood Ashwin Sector, Second Scheme<br><br>At- Cidco<br>Yes<br>No                                                                                                                                                        |  |  |  |  |
| considered for the valuFloorGround FloorTotal Built Up AreaNearby landmarkCTS NoAtResidential areaCommercial areaIndustrial areaClassification of the area                                                                                                                                                                                                                          | ation.<br>In Sq. M.<br>22.83<br>22.83<br>Think.Inn                                        | Neighborhood Ashwin Sector, Second Scheme<br><br>At- Cidco<br>Yes<br>No<br>No<br>ate.Create                                                                                                                                    |  |  |  |  |
| considered for the valuFloorGround FloorTotal Built Up AreaNearby landmarkCTS NoAtResidential areaCommercial areaIndustrial areaClassification of the areai) High / Middle / Poorii) Urban / Semi Urban / FComing under Corpo                                                                                                                                                       | ation.<br>In Sq. M.<br>22.83<br>22.83<br>Think.Inn<br>Rural                               | Neighborhood Ashwin Sector, Second Scheme<br><br>At- Cidco<br>Yes<br>No<br>No<br>Middle Class<br>Urban                                                                                                                         |  |  |  |  |
| considered for the valu         Floor         Ground Floor         Total Built Up Area         Nearby landmark         CTS No         At         Residential area         Commercial area         Industrial area         Classification of the area         i) High / Middle / Poor         ii) Urban / Semi Urban / F                                                             | ation.<br>In Sq. M.<br>22.83<br>22.83<br>Think.Inn<br>Rural<br>Rural<br>ration limit / At | Neighborhood Ashwin Sector, Second Scheme            At- Cidco         Yes         No         No         Middle Class         Urban         CIDCO         Residential       Land         And         Tenement       No.N-8/M/E |  |  |  |  |
| considered for the valu         Floor         Ground Floor         Total Built Up Area         Nearby landmark         CTS No         At         Residential area         Commercial area         Industrial area         Classification of the area         i) High / Middle / Poor         ii) Urban / Semi Urban / F         Coming under Corpo         Panchayat / Municipality | ation.<br>In Sq. M.<br>22.83<br>22.83<br>Think.Inn<br>Rural<br>Rural<br>ration limit / At | Neighborhood Ashwin Sector, Second Scheme<br><br>At- Cidco<br>Yes<br>No<br>No<br>No<br>Middle Class<br>Urban<br>CIDCO                                                                                                          |  |  |  |  |