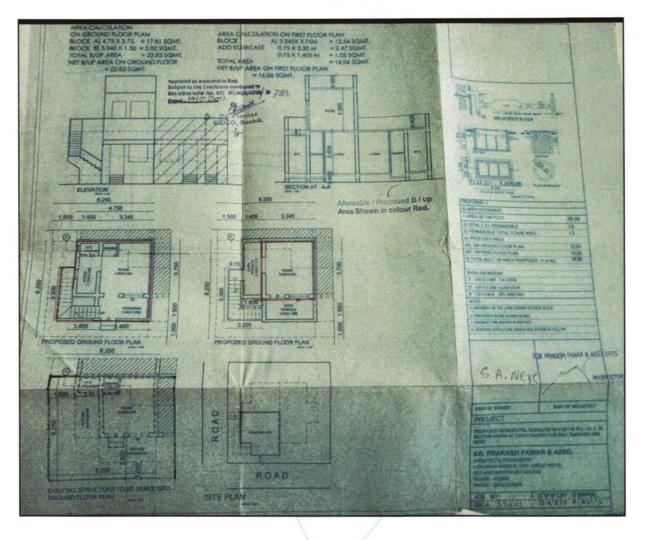

Page 4 of 25

| CTS No                                                                                                                                                                                                                                                                                                                                                                              | e nê kurdanî Al                                                                           | Neighborhood Ashwin Sector, Second Scheme                                                                                                                                                                                      |  |  |  |  |
|-------------------------------------------------------------------------------------------------------------------------------------------------------------------------------------------------------------------------------------------------------------------------------------------------------------------------------------------------------------------------------------|-------------------------------------------------------------------------------------------|--------------------------------------------------------------------------------------------------------------------------------------------------------------------------------------------------------------------------------|--|--|--|--|
| Door No.                                                                                                                                                                                                                                                                                                                                                                            |                                                                                           | Residential Land and Tenement No.N-8/M/E-2/44/03                                                                                                                                                                               |  |  |  |  |
| C. T.S. No. / At                                                                                                                                                                                                                                                                                                                                                                    |                                                                                           | At- Cidco                                                                                                                                                                                                                      |  |  |  |  |
| Ward / Taluka                                                                                                                                                                                                                                                                                                                                                                       |                                                                                           | Nashik                                                                                                                                                                                                                         |  |  |  |  |
| Mandal / District                                                                                                                                                                                                                                                                                                                                                                   |                                                                                           | Nashik                                                                                                                                                                                                                         |  |  |  |  |
| Brief description of the property                                                                                                                                                                                                                                                                                                                                                   |                                                                                           |                                                                                                                                                                                                                                |  |  |  |  |
| Ashwin Sector, Second S                                                                                                                                                                                                                                                                                                                                                             | Scheme, Near Shree                                                                        | ement No.N-8/M/E-2/44/03, Ground Floor, Neighborhood<br>Siddeshwar Mandir, Shri Ram Colony, At- Cidco, Taluka &<br>- Maharashtra, Country - India. It is well connected by road                                                |  |  |  |  |
| and train. It is located at                                                                                                                                                                                                                                                                                                                                                         | about 10.5 KM. trave                                                                      | elling distance from Nashik Railway Station.                                                                                                                                                                                   |  |  |  |  |
|                                                                                                                                                                                                                                                                                                                                                                                     |                                                                                           | ential Tenement are as under:.                                                                                                                                                                                                 |  |  |  |  |
| Composi<br>Ground Floor : Living +                                                                                                                                                                                                                                                                                                                                                  |                                                                                           |                                                                                                                                                                                                                                |  |  |  |  |
| Bath Passage.                                                                                                                                                                                                                                                                                                                                                                       |                                                                                           |                                                                                                                                                                                                                                |  |  |  |  |
| As per Notarized Agre                                                                                                                                                                                                                                                                                                                                                               | ement and Approv                                                                          | red Plan, the Structure area is 22.83 Sq. M., Which is                                                                                                                                                                         |  |  |  |  |
| As per Notarized Agre<br>considered for the valu<br>Floor                                                                                                                                                                                                                                                                                                                           |                                                                                           | red Plan, the Structure area is 22.83 Sq. M., Which is                                                                                                                                                                         |  |  |  |  |
| considered for the valu<br>Floor<br>Ground Floor                                                                                                                                                                                                                                                                                                                                    | ation.<br>In Sq. M.<br>22.83                                                              | red Plan, the Structure area is 22.83 Sq. M., Which i                                                                                                                                                                          |  |  |  |  |
| considered for the valu<br>Floor<br>Ground Floor<br>Total Built Up Area                                                                                                                                                                                                                                                                                                             | ation.<br>In Sq. M.                                                                       |                                                                                                                                                                                                                                |  |  |  |  |
| Considered for the valu         Floor         Ground Floor         Total Built Up Area         Nearby landmark                                                                                                                                                                                                                                                                      | ation.<br>In Sq. M.<br>22.83                                                              | ved Plan, the Structure area is 22.83 Sq. M., Which i<br>Neighborhood Ashwin Sector, Second Scheme                                                                                                                             |  |  |  |  |
| considered for the valu<br>Floor<br>Ground Floor<br>Total Built Up Area                                                                                                                                                                                                                                                                                                             | ation.<br>In Sq. M.<br>22.83                                                              |                                                                                                                                                                                                                                |  |  |  |  |
| Considered for the valu         Floor         Ground Floor         Total Built Up Area         Nearby landmark                                                                                                                                                                                                                                                                      | ation.<br>In Sq. M.<br>22.83                                                              | Neighborhood Ashwin Sector, Second Scheme                                                                                                                                                                                      |  |  |  |  |
| considered for the valu         Floor         Ground Floor         Total Built Up Area         Nearby landmark         CTS No                                                                                                                                                                                                                                                       | ation.<br>In Sq. M.<br>22.83                                                              | Neighborhood Ashwin Sector, Second Scheme                                                                                                                                                                                      |  |  |  |  |
| considered for the valu         Floor         Ground Floor         Total Built Up Area         Nearby landmark         CTS No         At                                                                                                                                                                                                                                            | ation.<br>In Sq. M.<br>22.83                                                              | Neighborhood Ashwin Sector, Second Scheme<br><br>At- Cidco                                                                                                                                                                     |  |  |  |  |
| considered for the valu         Floor         Ground Floor         Total Built Up Area         Nearby landmark         CTS No         At         Residential area                                                                                                                                                                                                                   | ation.<br>In Sq. M.<br>22.83                                                              | Neighborhood Ashwin Sector, Second Scheme<br><br>At- Cidco<br>Yes                                                                                                                                                              |  |  |  |  |
| considered for the valu         Floor         Ground Floor         Total Built Up Area         Nearby landmark         CTS No         At         Residential area         Commercial area                                                                                                                                                                                           | ation.<br>In Sq. M.<br>22.83<br>22.83<br>Think.Inn                                        | Neighborhood Ashwin Sector, Second Scheme<br><br>At- Cidco<br>Yes<br>No                                                                                                                                                        |  |  |  |  |
| considered for the valuFloorGround FloorTotal Built Up AreaNearby landmarkCTS NoAtResidential areaCommercial areaIndustrial area                                                                                                                                                                                                                                                    | ation.<br>In Sq. M.<br>22.83<br>22.83<br>Think.Inn                                        | Neighborhood Ashwin Sector, Second Scheme<br><br>At- Cidco<br>Yes<br>No                                                                                                                                                        |  |  |  |  |
| considered for the valuFloorGround FloorTotal Built Up AreaNearby landmarkCTS NoAtResidential areaCommercial areaIndustrial areaClassification of the area                                                                                                                                                                                                                          | ation.<br>In Sq. M.<br>22.83<br>22.83<br>Think.Inn                                        | Neighborhood Ashwin Sector, Second Scheme<br><br>At- Cidco<br>Yes<br>No<br>No<br>ate.Create                                                                                                                                    |  |  |  |  |
| considered for the valuFloorGround FloorTotal Built Up AreaNearby landmarkCTS NoAtResidential areaCommercial areaIndustrial areaClassification of the areai) High / Middle / Poorii) Urban / Semi Urban / FComing under Corpo                                                                                                                                                       | ation.<br>In Sq. M.<br>22.83<br>22.83<br>Think.Inn<br>Rural                               | Neighborhood Ashwin Sector, Second Scheme<br><br>At- Cidco<br>Yes<br>No<br>No<br>Middle Class<br>Urban                                                                                                                         |  |  |  |  |
| considered for the valu         Floor         Ground Floor         Total Built Up Area         Nearby landmark         CTS No         At         Residential area         Commercial area         Industrial area         Classification of the area         i) High / Middle / Poor         ii) Urban / Semi Urban / F                                                             | ation.<br>In Sq. M.<br>22.83<br>22.83<br>Think.Inn<br>Rural<br>Rural<br>ration limit / At | Neighborhood Ashwin Sector, Second Scheme            At- Cidco         Yes         No         No         Middle Class         Urban         CIDCO         Residential       Land         And         Tenement       No.N-8/M/E |  |  |  |  |
| considered for the valu         Floor         Ground Floor         Total Built Up Area         Nearby landmark         CTS No         At         Residential area         Commercial area         Industrial area         Classification of the area         i) High / Middle / Poor         ii) Urban / Semi Urban / F         Coming under Corpo         Panchayat / Municipality | ation.<br>In Sq. M.<br>22.83<br>22.83<br>Think.Inn<br>Rural<br>Rural<br>ration limit / At | Neighborhood Ashwin Sector, Second Scheme<br><br>At- Cidco<br>Yes<br>No<br>No<br>No<br>Middle Class<br>Urban<br>CIDCO                                                                                                          |  |  |  |  |

Vastukala Consultants (I) Pvt. Ltd. Think.Innovate.Create An ISO 9001:2015 Certified Company www.vastukala.org

Page 5 of 25

| 8.               | Area of the platfland (aunserted by a star)                                                                                                                                                                                                                                                                                                                                                                                                                                                                                                                       | Land Area 20.06 Ca M                                                                                                                                                    | GLA STATE                                                         |  |
|------------------|-------------------------------------------------------------------------------------------------------------------------------------------------------------------------------------------------------------------------------------------------------------------------------------------------------------------------------------------------------------------------------------------------------------------------------------------------------------------------------------------------------------------------------------------------------------------|-------------------------------------------------------------------------------------------------------------------------------------------------------------------------|-------------------------------------------------------------------|--|
|                  | Area of the plot/land (supported by a plan)                                                                                                                                                                                                                                                                                                                                                                                                                                                                                                                       | Land Area – 39.06 Sq. M.<br>(As per Notarized Agreement and Approved Plan)                                                                                              |                                                                   |  |
| 0                | Lowout plan of the erec in which the                                                                                                                                                                                                                                                                                                                                                                                                                                                                                                                              |                                                                                                                                                                         |                                                                   |  |
| 9.               | Layout plan of the area in which the<br>property is located                                                                                                                                                                                                                                                                                                                                                                                                                                                                                                       | Not Provided                                                                                                                                                            |                                                                   |  |
| 10.              | Development of surrounding areas                                                                                                                                                                                                                                                                                                                                                                                                                                                                                                                                  | Developed                                                                                                                                                               |                                                                   |  |
| 11.              | Details of Roads abutting the property                                                                                                                                                                                                                                                                                                                                                                                                                                                                                                                            | Above than 20 ft. Concrete.                                                                                                                                             | Road                                                              |  |
| 12.              | Whether covered under any State / Central<br>Govt. enactments (e.g., Urban Land Ceiling<br>Act) or notified under agency area /<br>scheduled area / cantonment area                                                                                                                                                                                                                                                                                                                                                                                               |                                                                                                                                                                         | y og <u>andre</u><br>Friedrich van State<br>Arthur State<br>State |  |
| 13.              | In case it is an agricultural land, any conversion to house site plots is contemplated                                                                                                                                                                                                                                                                                                                                                                                                                                                                            | N.A., Residential Land R                                                                                                                                                |                                                                   |  |
| 14.              | Boundaries of the Property                                                                                                                                                                                                                                                                                                                                                                                                                                                                                                                                        | As per Site                                                                                                                                                             | As per Document                                                   |  |
|                  | North                                                                                                                                                                                                                                                                                                                                                                                                                                                                                                                                                             | Road                                                                                                                                                                    | As per Cidco Record                                               |  |
|                  | South                                                                                                                                                                                                                                                                                                                                                                                                                                                                                                                                                             | Tenement                                                                                                                                                                | As per Cidco Record                                               |  |
|                  | East                                                                                                                                                                                                                                                                                                                                                                                                                                                                                                                                                              | Parking                                                                                                                                                                 | As per Cidco Record                                               |  |
|                  | West                                                                                                                                                                                                                                                                                                                                                                                                                                                                                                                                                              | Tenement                                                                                                                                                                | As per Cidco Record                                               |  |
|                  | (least of 14 A & 14 B)                                                                                                                                                                                                                                                                                                                                                                                                                                                                                                                                            | Ground Floor Built up area                                                                                                                                              | a – 22.83 Sq.M                                                    |  |
| 15               | Description of Adjoining properties                                                                                                                                                                                                                                                                                                                                                                                                                                                                                                                               | (As per Notarized Agreem                                                                                                                                                |                                                                   |  |
| 15.              | Description of Adjoining properties                                                                                                                                                                                                                                                                                                                                                                                                                                                                                                                               | (As per Notarized Agreeme                                                                                                                                               |                                                                   |  |
| 15.              | North                                                                                                                                                                                                                                                                                                                                                                                                                                                                                                                                                             |                                                                                                                                                                         |                                                                   |  |
| 15.              | North<br>South                                                                                                                                                                                                                                                                                                                                                                                                                                                                                                                                                    | (As per Notarized Agreeme<br>Residential properties                                                                                                                     |                                                                   |  |
| 15.              | North<br>South<br>East                                                                                                                                                                                                                                                                                                                                                                                                                                                                                                                                            |                                                                                                                                                                         |                                                                   |  |
|                  | North<br>South<br>East<br>West                                                                                                                                                                                                                                                                                                                                                                                                                                                                                                                                    |                                                                                                                                                                         |                                                                   |  |
| 16.              | North<br>South<br>East<br>West<br>Survey no. if any                                                                                                                                                                                                                                                                                                                                                                                                                                                                                                               | Residential properties                                                                                                                                                  |                                                                   |  |
|                  | North<br>South<br>East<br>West<br>Survey no. if any<br>Type of Tenement (Residential)                                                                                                                                                                                                                                                                                                                                                                                                                                                                             | Residential properties                                                                                                                                                  |                                                                   |  |
| 16.<br>17        | North<br>South<br>East<br>West<br>Survey no. if any<br>Type of Tenement (Residential/<br>Commercial/ Industrial)                                                                                                                                                                                                                                                                                                                                                                                                                                                  | Residential properties                                                                                                                                                  |                                                                   |  |
| 16.              | North<br>South<br>East<br>West<br>Survey no. if any<br>Type of Tenement (Residential/<br>Commercial/ Industrial)<br>Details of the Tenement/Tenements and<br>other improvements in terms of area,                                                                                                                                                                                                                                                                                                                                                                 | Residential properties                                                                                                                                                  | ent and Approved Plan)                                            |  |
| 16.<br>17        | North<br>South<br>East<br>West<br>Survey no. if any<br>Type of Tenement (Residential/<br>Commercial/ Industrial)<br>Details of the Tenement/Tenements and                                                                                                                                                                                                                                                                                                                                                                                                         | Residential properties<br>-<br>Residential<br>Land Area – 39.06 Sq. M.                                                                                                  | ent and Approved Plan)                                            |  |
| 16.<br>17        | North<br>South<br>East<br>West<br>Survey no. if any<br>Type of Tenement (Residential/<br>Commercial/ Industrial)<br>Details of the Tenement/Tenements and<br>other improvements in terms of area,<br>height, no. of floors, plinth area floor wise,                                                                                                                                                                                                                                                                                                               | Residential properties<br>-<br>Residential<br>Land Area – 39.06 Sq. M.<br>(As per Notarized Agreen                                                                      | ent and Approved Plan)                                            |  |
| 16.<br>17        | North<br>South<br>East<br>West<br>Survey no. if any<br>Type of Tenement (Residential/<br>Commercial/ Industrial)<br>Details of the Tenement/Tenements and<br>other improvements in terms of area,<br>height, no. of floors, plinth area floor wise,<br>year of construction, year of making                                                                                                                                                                                                                                                                       | Residential properties - Residential Land Area – 39.06 Sq. M. (As per Notarized Agreen Year of Construction – 2012                                                      | ent and Approved Plan)                                            |  |
| 16.<br>17        | North<br>South<br>East<br>West<br>Survey no. if any<br>Type of Tenement (Residential/<br>Commercial/ Industrial)<br>Details of the Tenement/Tenements and<br>other improvements in terms of area,<br>height, no. of floors, plinth area floor wise,<br>year of construction, year of making<br>alterations/additional constructions with                                                                                                                                                                                                                          | Residential properties - Residential Land Area – 39.06 Sq. M. (As per Notarized Agreen Year of Construction – 2012                                                      | ent and Approved Plan)                                            |  |
| 16.<br>17        | North<br>South<br>East<br>West<br>Survey no. if any<br>Type of Tenement (Residential/<br>Commercial/ Industrial)<br>Details of the Tenement/Tenements and<br>other improvements in terms of area,<br>height, no. of floors, plinth area floor wise,<br>year of construction, year of making<br>alterations/additional constructions with<br>details, full details of specifications to be                                                                                                                                                                         | Residential properties - Residential Land Area – 39.06 Sq. M. (As per Notarized Agreen Year of Construction – 2012                                                      | ent and Approved Plan)                                            |  |
| 16.<br>17        | North         South         East         West         Survey no. if any         Type of Tenement (Residential/<br>Commercial/ Industrial)         Details of the Tenement/Tenements and<br>other improvements in terms of area,<br>height, no. of floors, plinth area floor wise,<br>year of construction, year of making<br>alterations/additional constructions with<br>details, full details of specifications to be<br>appended along with Tenement plans and                                                                                                 | Residential properties - Residential Land Area – 39.06 Sq. M. (As per Notarized Agreen Year of Construction – 2012 (As per Site Information)                            | ent and Approved Plan)                                            |  |
| 16.<br>17<br>18. | North<br>South<br>East<br>West<br>Survey no. if any<br>Type of Tenement (Residential/<br>Commercial/ Industrial)<br>Details of the Tenement/Tenements and<br>other improvements in terms of area,<br>height, no. of floors, plinth area floor wise,<br>year of construction, year of making<br>alterations/additional constructions with<br>details, full details of specifications to be<br>appended along with Tenement plans and<br>elevations                                                                                                                 | Residential properties<br>-<br>Residential<br>Land Area – 39.06 Sq. M.<br>(As per Notarized Agreen<br>Year of Construction – 2012<br>(As per Site Information)          | ent and Approved Plan)                                            |  |
| 16.<br>17<br>18. | North         South         East         West         Survey no. if any         Type of Tenement (Residential/<br>Commercial/ Industrial)         Details of the Tenement/Tenements and<br>other improvements in terms of area,<br>height, no. of floors, plinth area floor wise,<br>year of construction, year of making<br>alterations/additional constructions with<br>details, full details of specifications to be<br>appended along with Tenement plans and<br>elevations         Plinth Area, and saleable are to be                                       | Residential properties - Residential Land Area – 39.06 Sq. M. (As per Notarized Agreen Year of Construction – 2012 (As per Site Information) Ground Floor Built up area | ent and Approved Plan)                                            |  |
| 16.<br>17<br>18. | North         South         East         West         Survey no. if any         Type of Tenement (Residential/<br>Commercial/ Industrial)         Details of the Tenement/Tenements and<br>other improvements in terms of area,<br>height, no. of floors, plinth area floor wise,<br>year of construction, year of making<br>alterations/additional constructions with<br>details, full details of specifications to be<br>appended along with Tenement plans and<br>elevations         Plinth Area, and saleable are to be<br>mentioned separately and clarified | Residential properties - Residential Land Area – 39.06 Sq. M. (As per Notarized Agreen Year of Construction – 2012 (As per Site Information) Ground Floor Built up area | ent and Approved Plan)                                            |  |

Page 6 of 25

|                        | property in terms of land use                                                                                                                                                                                                                |                                                                                                                                                   |  |  |  |
|------------------------|----------------------------------------------------------------------------------------------------------------------------------------------------------------------------------------------------------------------------------------------|---------------------------------------------------------------------------------------------------------------------------------------------------|--|--|--|
| 2.                     | Date of issue and validity of layout of approved map / plan                                                                                                                                                                                  | Copy of Approved as Amended in Red Subject to the<br>Conditions mentioned in this office Letter                                                   |  |  |  |
| 3.                     | Approved map / plan issuing authority                                                                                                                                                                                                        | No.BP/NT/NSK/ADM/783 dated 14.01.2011 issued by<br>City and Industrial Development Corporation of<br>Maharashtra Limited.                         |  |  |  |
| 4.                     | Whether genuineness or authenticity of<br>approved map / plan is verified                                                                                                                                                                    | Yes                                                                                                                                               |  |  |  |
| 5.                     | Any other comments by our empaneled valuers on authentic of approved plan                                                                                                                                                                    | Yes- As per Site Information only Ground Floor is<br>Constructed on Site, hence the Above mention Valuation<br>is Consider only for Ground Floor. |  |  |  |
| 6.                     | Planning area/zone                                                                                                                                                                                                                           | Residential Zone                                                                                                                                  |  |  |  |
| 7.                     | Development controls                                                                                                                                                                                                                         | City and Industrial Development Corporation of<br>Maharashtra Limited.                                                                            |  |  |  |
| 8.                     | Zoning regulations                                                                                                                                                                                                                           | Residential Purpose                                                                                                                               |  |  |  |
| 9.                     | FAR/FSI permitted and consumed                                                                                                                                                                                                               | As per Cidco Norms                                                                                                                                |  |  |  |
| 10.                    | Ground coverage                                                                                                                                                                                                                              | Multination of Jack providing the mo                                                                                                              |  |  |  |
| 11.                    | Transferability of development rights if any,<br>Tenement bye- law provisions as<br>applicable to the property viz. setbacks,<br>height restrictions, etc.                                                                                   | No information provided.                                                                                                                          |  |  |  |
| 12.                    | Comment on surrounding land uses and adjoining properties in terms of usage.                                                                                                                                                                 | Residential                                                                                                                                       |  |  |  |
| 13.                    | Comment on unauthorized constructions if any                                                                                                                                                                                                 | No                                                                                                                                                |  |  |  |
| 14.                    | Comment on demolition proceedings if any                                                                                                                                                                                                     | No                                                                                                                                                |  |  |  |
| 15.                    | Comment on compounding/ regularization proceedings                                                                                                                                                                                           |                                                                                                                                                   |  |  |  |
| 16.                    | Comment on whether OC has been issued<br>or not                                                                                                                                                                                              | Not Provided                                                                                                                                      |  |  |  |
| 17.                    | Any other aspect                                                                                                                                                                                                                             |                                                                                                                                                   |  |  |  |
| IV.                    | Legal Aspects Think. Inn                                                                                                                                                                                                                     | ovate Create                                                                                                                                      |  |  |  |
| 1.                     | Ownership Documents                                                                                                                                                                                                                          |                                                                                                                                                   |  |  |  |
|                        | <ol> <li>Copy of Notarized Agreement Between Shri.Ajay Umakant Sonar (the Seller) and Shri.Pandurang<br/>Vitthal Mulmule (Proposed Purchaser)</li> </ol>                                                                                     |                                                                                                                                                   |  |  |  |
|                        | <ol> <li>Copy of Tenement Transfer Order Letter No.CIDCO/ADMN/NSK/NO.13 dated 17.01.2014 issued<br/>by City and Industrial Development Corporation of Maharashtra Limited.</li> </ol>                                                        |                                                                                                                                                   |  |  |  |
|                        | <ol> <li>Copy of Approved as Amended in Red Subject to the Conditions mentioned in this office Letter<br/>No.BP/NT/NSK/ADM/783 dated 14.01.2011 issued by City and Industrial Development Corporation<br/>of Maharashtra Limited.</li> </ol> |                                                                                                                                                   |  |  |  |
|                        | <ol> <li>Copy of Electricity Bill vide Cons<br/>Shri.Ajay Umakant Sonar (Selle</li> </ol>                                                                                                                                                    | sumer No.049014118399 dated 07.01.2024 in the name of r) issued by M.S.E.D.C.L.                                                                   |  |  |  |
| 2.                     | TIR Verification                                                                                                                                                                                                                             | Not Applicable                                                                                                                                    |  |  |  |
| 3. Name of the Owner/s |                                                                                                                                                                                                                                              | Name of Proposed Purchaser:<br>Shri.Pandurang Vitthal Mulmule                                                                                     |  |  |  |