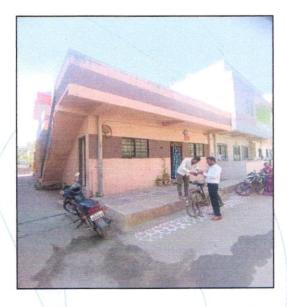

#### VALUATION OPINION REPORT

The property bearing Residential Land and Tenement No.N-8/M/E-2/44/03, Ground Floor, Neighborhood Ashwin Sector, Second Scheme, Near Shree Siddeshwar Mandir, Shri Ram Colony, At- Cidco, Taluka & District - Nashik, PIN Code - 422 010, State - Maharashtra, Country - India belongs to Shri.Ajay Umakant Sonar . Name of Proposed Purchaser: Shri.Pandurang Vitthal Mulmule

Page 4 of 25

| CTS No                                                                                                                                                                                                                                                                                                                                                                              | e nê kurdanî Al                                                                           | Neighborhood Ashwin Sector, Second Scheme                                                                                                                                                                                      |  |  |  |  |
|-------------------------------------------------------------------------------------------------------------------------------------------------------------------------------------------------------------------------------------------------------------------------------------------------------------------------------------------------------------------------------------|-------------------------------------------------------------------------------------------|--------------------------------------------------------------------------------------------------------------------------------------------------------------------------------------------------------------------------------|--|--|--|--|
| Door No.                                                                                                                                                                                                                                                                                                                                                                            |                                                                                           | Residential Land and Tenement No.N-8/M/E-2/44/03                                                                                                                                                                               |  |  |  |  |
| C. T.S. No. / At                                                                                                                                                                                                                                                                                                                                                                    |                                                                                           | At- Cidco                                                                                                                                                                                                                      |  |  |  |  |
| Ward / Taluka                                                                                                                                                                                                                                                                                                                                                                       |                                                                                           | Nashik                                                                                                                                                                                                                         |  |  |  |  |
| Mandal / District                                                                                                                                                                                                                                                                                                                                                                   |                                                                                           | Nashik                                                                                                                                                                                                                         |  |  |  |  |
| Brief description of the property                                                                                                                                                                                                                                                                                                                                                   |                                                                                           |                                                                                                                                                                                                                                |  |  |  |  |
| Ashwin Sector, Second S                                                                                                                                                                                                                                                                                                                                                             | Scheme, Near Shree                                                                        | ement No.N-8/M/E-2/44/03, Ground Floor, Neighborhood<br>Siddeshwar Mandir, Shri Ram Colony, At- Cidco, Taluka &<br>- Maharashtra, Country - India. It is well connected by road                                                |  |  |  |  |
| and train. It is located at                                                                                                                                                                                                                                                                                                                                                         | about 10.5 KM. trave                                                                      | elling distance from Nashik Railway Station.                                                                                                                                                                                   |  |  |  |  |
|                                                                                                                                                                                                                                                                                                                                                                                     |                                                                                           | ential Tenement are as under:.                                                                                                                                                                                                 |  |  |  |  |
| Composi<br>Ground Floor : Living +                                                                                                                                                                                                                                                                                                                                                  |                                                                                           |                                                                                                                                                                                                                                |  |  |  |  |
| Bath Passage.                                                                                                                                                                                                                                                                                                                                                                       |                                                                                           |                                                                                                                                                                                                                                |  |  |  |  |
| As per Notarized Agre                                                                                                                                                                                                                                                                                                                                                               | ement and Approv                                                                          | red Plan, the Structure area is 22.83 Sq. M., Which is                                                                                                                                                                         |  |  |  |  |
| As per Notarized Agre<br>considered for the valu<br>Floor                                                                                                                                                                                                                                                                                                                           |                                                                                           | red Plan, the Structure area is 22.83 Sq. M., Which is                                                                                                                                                                         |  |  |  |  |
| considered for the valu<br>Floor<br>Ground Floor                                                                                                                                                                                                                                                                                                                                    | ation.<br>In Sq. M.<br>22.83                                                              | red Plan, the Structure area is 22.83 Sq. M., Which i                                                                                                                                                                          |  |  |  |  |
| considered for the valu<br>Floor<br>Ground Floor<br>Total Built Up Area                                                                                                                                                                                                                                                                                                             | ation.<br>In Sq. M.                                                                       |                                                                                                                                                                                                                                |  |  |  |  |
| Considered for the valu         Floor         Ground Floor         Total Built Up Area         Nearby landmark                                                                                                                                                                                                                                                                      | ation.<br>In Sq. M.<br>22.83                                                              | ved Plan, the Structure area is 22.83 Sq. M., Which i<br>Neighborhood Ashwin Sector, Second Scheme                                                                                                                             |  |  |  |  |
| considered for the valu<br>Floor<br>Ground Floor<br>Total Built Up Area                                                                                                                                                                                                                                                                                                             | ation.<br>In Sq. M.<br>22.83                                                              |                                                                                                                                                                                                                                |  |  |  |  |
| Considered for the valu         Floor         Ground Floor         Total Built Up Area         Nearby landmark                                                                                                                                                                                                                                                                      | ation.<br>In Sq. M.<br>22.83                                                              | Neighborhood Ashwin Sector, Second Scheme                                                                                                                                                                                      |  |  |  |  |
| considered for the valu         Floor         Ground Floor         Total Built Up Area         Nearby landmark         CTS No                                                                                                                                                                                                                                                       | ation.<br>In Sq. M.<br>22.83                                                              | Neighborhood Ashwin Sector, Second Scheme                                                                                                                                                                                      |  |  |  |  |
| considered for the valu         Floor         Ground Floor         Total Built Up Area         Nearby landmark         CTS No         At                                                                                                                                                                                                                                            | ation.<br>In Sq. M.<br>22.83                                                              | Neighborhood Ashwin Sector, Second Scheme<br><br>At- Cidco                                                                                                                                                                     |  |  |  |  |
| considered for the valu         Floor         Ground Floor         Total Built Up Area         Nearby landmark         CTS No         At         Residential area                                                                                                                                                                                                                   | ation.<br>In Sq. M.<br>22.83                                                              | Neighborhood Ashwin Sector, Second Scheme<br><br>At- Cidco<br>Yes                                                                                                                                                              |  |  |  |  |
| considered for the valu         Floor         Ground Floor         Total Built Up Area         Nearby landmark         CTS No         At         Residential area         Commercial area                                                                                                                                                                                           | ation.<br>In Sq. M.<br>22.83<br>22.83<br>Think.Inn                                        | Neighborhood Ashwin Sector, Second Scheme<br><br>At- Cidco<br>Yes<br>No                                                                                                                                                        |  |  |  |  |
| considered for the valuFloorGround FloorTotal Built Up AreaNearby landmarkCTS NoAtResidential areaCommercial areaIndustrial area                                                                                                                                                                                                                                                    | ation.<br>In Sq. M.<br>22.83<br>22.83<br>Think.Inn                                        | Neighborhood Ashwin Sector, Second Scheme<br><br>At- Cidco<br>Yes<br>No                                                                                                                                                        |  |  |  |  |
| considered for the valuFloorGround FloorTotal Built Up AreaNearby landmarkCTS NoAtResidential areaCommercial areaIndustrial areaClassification of the area                                                                                                                                                                                                                          | ation.<br>In Sq. M.<br>22.83<br>22.83<br>Think.Inn                                        | Neighborhood Ashwin Sector, Second Scheme<br><br>At- Cidco<br>Yes<br>No<br>No<br>ate.Create                                                                                                                                    |  |  |  |  |
| considered for the valuFloorGround FloorTotal Built Up AreaNearby landmarkCTS NoAtResidential areaCommercial areaIndustrial areaClassification of the areai) High / Middle / Poorii) Urban / Semi Urban / FComing under Corpo                                                                                                                                                       | ation.<br>In Sq. M.<br>22.83<br>22.83<br>Think.Inn<br>Rural                               | Neighborhood Ashwin Sector, Second Scheme<br><br>At- Cidco<br>Yes<br>No<br>No<br>Middle Class<br>Urban                                                                                                                         |  |  |  |  |
| considered for the valu         Floor         Ground Floor         Total Built Up Area         Nearby landmark         CTS No         At         Residential area         Commercial area         Industrial area         Classification of the area         i) High / Middle / Poor         ii) Urban / Semi Urban / F                                                             | ation.<br>In Sq. M.<br>22.83<br>22.83<br>Think.Inn<br>Rural<br>Rural<br>ration limit / At | Neighborhood Ashwin Sector, Second Scheme            At- Cidco         Yes         No         No         Middle Class         Urban         CIDCO         Residential       Land         And         Tenement       No.N-8/M/E |  |  |  |  |
| considered for the valu         Floor         Ground Floor         Total Built Up Area         Nearby landmark         CTS No         At         Residential area         Commercial area         Industrial area         Classification of the area         i) High / Middle / Poor         ii) Urban / Semi Urban / F         Coming under Corpo         Panchayat / Municipality | ation.<br>In Sq. M.<br>22.83<br>22.83<br>Think.Inn<br>Rural<br>Rural<br>ration limit / At | Neighborhood Ashwin Sector, Second Scheme<br><br>At- Cidco<br>Yes<br>No<br>No<br>No<br>Middle Class<br>Urban<br>CIDCO                                                                                                          |  |  |  |  |