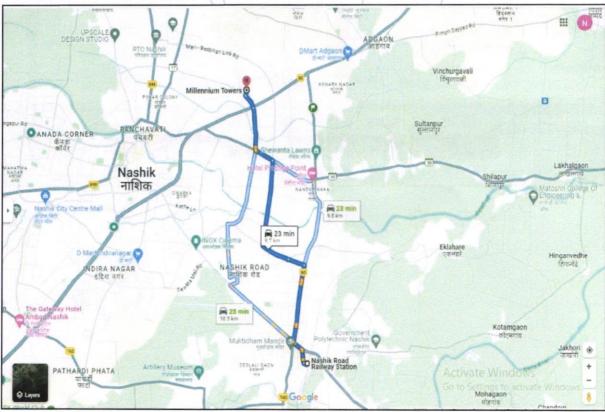

#### **VALUATION REPORT (IN RESPECT OF FLAT)**

| - 1 | General                                                                                                                      |                                                                                                                                                                                                                                                                                                                                                                                                    |
|-----|------------------------------------------------------------------------------------------------------------------------------|----------------------------------------------------------------------------------------------------------------------------------------------------------------------------------------------------------------------------------------------------------------------------------------------------------------------------------------------------------------------------------------------------|
| 1.  | Purpose for which the valuation is made                                                                                      | : To assess Fair Market value of the property for Bank Loan Purpose.                                                                                                                                                                                                                                                                                                                               |
| 2.  | a) Date of inspection                                                                                                        | : 24.01.2024                                                                                                                                                                                                                                                                                                                                                                                       |
|     | b) Date on which the valuation is made                                                                                       | 25.01.2024                                                                                                                                                                                                                                                                                                                                                                                         |
| 3.  | Dated.31.10.2022 issued by Executiv 3) Copy of Commencement Certificate Nashik Municipal Corporation                         | companying Commencement Certificate No.C1/ 352/ 2022 ve Engineer Town Planning Nashik Municipal Corporation No. LND/ BP/ C1/ 352/ 2022 Dated.31.10.2022 issued by tificate No. P51600048892 dated 24.01.2023 issued by                                                                                                                                                                             |
| 4.  | Name of the owner(s) and his / their address (es) with Phone no. (details of share of each owner in case of joint ownership) | S : Name of Owner: Mr.Mayur Mejarsing Pardeshi & Mrs.Shamlee Mayur Pardeshi.  Address: Residential Flat No. A - 603, Sixth Floor, A-Wing "Millennium Tower", Survey No. 200/ 6/ 1, Plot No.1A, Behind Laxminarayan Yeola Pathaini Sarees, Sai Nagar, Ayodhya Nagari, SaiNagar Road, Village – Nashik, Taluka- Nashik, District - Nashik, PIN Code – 422 003, State – Maharashtra, Country – India. |
|     | Think.Inno                                                                                                                   | Mr. Sushant Patil (Site Engineer) Contact No. +91 9881115116 Joint Ownership.                                                                                                                                                                                                                                                                                                                      |
| 5.  | Brief description of the property (Including Leasehold / freehold etc.)                                                      | The property is a Residential Flat No. A-603 is located on Sixth Floor. As per Plan composition of flat is: Living + Kitchen Dining + 2 Bedroom + 2 Attached Toilet + Passage + Balcony. (i.e.2BHK).  The property is at 9.7 Km. distance from nearest Railway Station, Nashik.  Landmark: Near Laxminarayan Yeola Pathaini                                                                        |