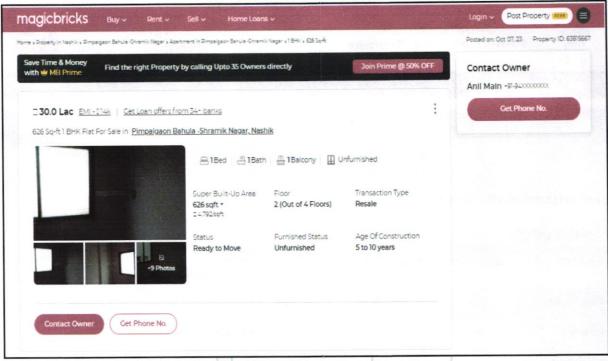

Residential Flat No. 301, Third Floor, " Shree Heights ", Survey No. 192/ 1, Plot No. 69, Behind Shree Gajanan Maharaj Mandir, Shramik Nagar, Gangapur - Satpur Link Road, Village - Pimpalgaon Bahula, Taluka & District - Nashik, PIN Code - 422 007, State - Maharashtra, Country - India.

### VALUATION OPINION REPORT

This is to certify that the property Residential Flat No. 301, Third Floor, "Shree Heights", Survey No. 192/1. Plot No. 69, Behind Shree Gajanan Maharaj Mandir, Shramik Nagar, Gangapur - Satpur Link Road, Village -Pimpalgaon Bahula, Taluka & District - Nashik, PIN Code - 422 007, State - Maharashtra, Country - India. belongs to Name of Owner: Name of Proposed Purchaser: Shri. Sanjay Pandu Ranade & Sau. Umita Sanjay Ranade. Name of Owner: Sau. Anita Rajesh Tondulkar.