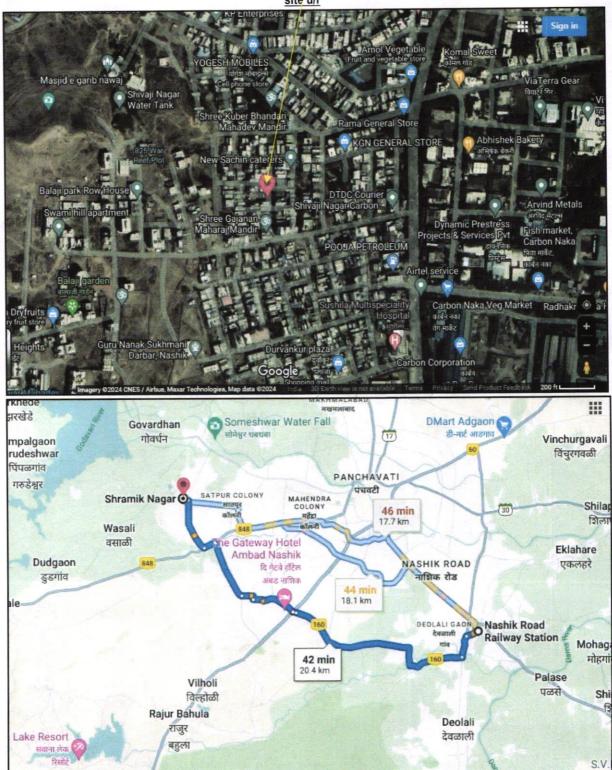

Residential Flat No. 301, Third Floor, " Shree Heights ", Survey No. 192/ 1, Plot No. 69, Behind Shree Gajanan Maharaj Mandir, Shramik Nagar, Gangapur - Satpur Link Road, Village - Pimpalgaon Bahula, Taluka & District - Nashik, PIN Code - 422 007, State - Maharashtra, Country - India.

Longitude Latitude: 20°00'13.9"N 73°42'32.4"E

| *100,0   |        | 10                                                |                              |           |      | 2BHK). The property is at 18. from Nashik Road Railway Stat Landmark: Behind Shree Gaja At the time of inspection, the construction. Extent of comp | tion.<br>Inan Maharaj Mandir.<br>The property was under |
|----------|--------|---------------------------------------------------|------------------------------|-----------|------|-----------------------------------------------------------------------------------------------------------------------------------------------------|---------------------------------------------------------|
| RC       | C Foot | ting/Foundation                                   | Completed                    |           |      | RCC Plinth                                                                                                                                          | Completed                                               |
|          | Full   | Building RC                                       | Completed                    |           |      | Internal Brick work                                                                                                                                 | Completed                                               |
|          | Exterr | nal Brick work                                    | Completed                    |           |      | Internal plastering                                                                                                                                 | Completed                                               |
|          | Exteri | nal plastering                                    | Completed                    | Flo       | oori | ng, Tiling, Kitchen Platform                                                                                                                        | Partly Completed                                        |
|          |        | Electrification                                   | on, plumbing &               | Sani      | tary | installation                                                                                                                                        | Partly Completed                                        |
|          | Jan -  | Total                                             | 80% work completed           |           | /    |                                                                                                                                                     | 2 F) 1                                                  |
| 6.       | Loca   | ation of property                                 |                              |           | :    |                                                                                                                                                     |                                                         |
|          | a)     | Plot No. / Survey                                 | No.                          |           | :    | Survey No. 192/ 1, Plot No. 69                                                                                                                      |                                                         |
| les la P | b)     | Door No.                                          | 4 -8mi                       |           | :    | Residential Flat No. 301                                                                                                                            | 4                                                       |
|          | c)     | C.T.S. No. / Villag                               | е                            |           | ·    | Village – Pimpalgaon Bahula                                                                                                                         |                                                         |
|          | d)     | Ward / Taluka                                     |                              |           | :    | Taluka – Nashik                                                                                                                                     |                                                         |
|          | e)     | Mandal / District                                 |                              |           | :    | District – Nashik                                                                                                                                   |                                                         |
|          | f)     | Date of issue and approved map / p                | 11.                          | ut of     | :    | Copy of Approved Building Commencement Certificate No.                                                                                              |                                                         |
|          | g)     | Approved map / p                                  | lan issuing autho            | ority     | :    | dated 02.05.2022 issued by E<br>Planning Nashik Municipal Corp                                                                                      | •                                                       |
|          | h)     | Whether genuiner approved map/ pla                |                              | ity of    | :/   | Yes                                                                                                                                                 |                                                         |
|          | i)     | Any other co<br>empanelledvaluer<br>approved plan | omments by<br>s on authentic | our<br>of |      | No                                                                                                                                                  |                                                         |
| 7.       | Post   | al address of the pro                             | perty                        |           | :    | Residential Flat No. 301, Third                                                                                                                     | Floor, " Shree Heights ",                               |
|          |        | T                                                 | nink.Inr                     | 101       | V    | Survey No. 192/ 1, Plot No. 69<br>Maharaj Mandir, Shramik Naga<br>Road, Village – Pimpalgaon Ba<br>Nashik, PIN Code – 422 007<br>Country – India    | r, Gangapur - Satpur Link<br>ahula, Taluka & District - |
| 8.       | City   | / Town                                            |                              |           | :    | Village – Pimpalgaon Bahula                                                                                                                         |                                                         |
|          | -      | dential area                                      |                              |           | :    | Yes                                                                                                                                                 |                                                         |
|          | -      | mercial area                                      |                              |           | :    | No                                                                                                                                                  |                                                         |
|          |        | strial area                                       |                              |           | :    | No                                                                                                                                                  |                                                         |
| 9.       |        | sification of the area                            |                              |           | :    |                                                                                                                                                     |                                                         |
|          | i) Hi  | gh / Middle / Poor                                |                              |           | :    | Middle Class                                                                                                                                        |                                                         |
|          | ,      | rban / Semi Urban / I                             | Rural                        |           | :    | Urban                                                                                                                                               |                                                         |
| 10.      | Com    | ing under Corpora                                 | ation limit / Vil            | llage     | :    | Village - Pimpalgaon Bahula<br>Nashik Municipal Corporation                                                                                         | * 1<br>5 7 8                                            |