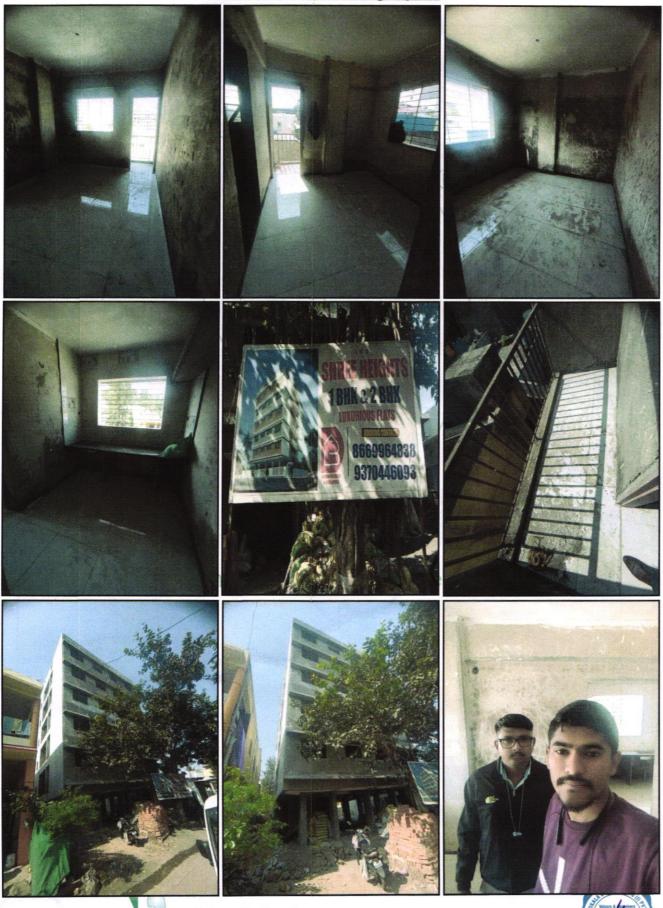

## **VALUATION REPORT (IN RESPECT OF FLAT)**

| 1  | General                                                                                                                      |                               |                                                                                                                                                                                                                                                                                                                                                                                                                                                                                                                        |
|----|------------------------------------------------------------------------------------------------------------------------------|-------------------------------|------------------------------------------------------------------------------------------------------------------------------------------------------------------------------------------------------------------------------------------------------------------------------------------------------------------------------------------------------------------------------------------------------------------------------------------------------------------------------------------------------------------------|
| 1. | Purpose for which the valuation is made                                                                                      | /:                            | To assess fair market value of the property for Bank Loan Purpose.                                                                                                                                                                                                                                                                                                                                                                                                                                                     |
| 2. | a) Date of inspection                                                                                                        | / :                           | 23.01.2024                                                                                                                                                                                                                                                                                                                                                                                                                                                                                                             |
|    | b) Date on which the valuation is ma                                                                                         | de :                          | 24.01.2024                                                                                                                                                                                                                                                                                                                                                                                                                                                                                                             |
| 3. | List of documents produced for perusal                                                                                       | \  :                          |                                                                                                                                                                                                                                                                                                                                                                                                                                                                                                                        |
|    | Sanjay Ranade (Proposed Purchaser<br>2) Copy of Approved Building Plan Acc<br>dated 02.05.2022 issued by Executiv            | r) From<br>company<br>e Engin | 1.2024 Between Shri. Sanjay Pandu Ranade & Sau. Umita Sau. Anita Rajesh Tondulkar (Owner).  Ving Commencement Certificate No. C1 B1/ BP/ 15/ 2022 eer Town Planning Nashik Municipal Corporation.  3P/ B1/ BP/ 15/ 2022 dated 02.05.2022 issued by Nashik                                                                                                                                                                                                                                                              |
| 4  | Name of the owner(s) and his / their addr<br>(es) with Phone no. (details of share of e<br>owner in case of joint ownership) | ach                           | Name of Proposed Purchaser: Shri. Sanjay Pandu Ranade & Sau. Umita Sanjay Ranade. Name of Owner: Sau. Anita Rajesh Tondulkar.  Address: Residential Flat No. 301, Third Floor, "Shree Heights", Survey No. 192/1, Plot No. 69, Behind Shree Gajanan Maharaj Mandir, Shramik Nagar, Gangapur - Satpur Link Road, Village – Pimpalgaon Bahula, Taluka & District - Nashik, PIN Code – 422 007, State – Maharashtra, Country – India.  Contact Person: Shri. Kunal Wagh (Owner Representative) Mobile No. +91 7776917054. |
| 5. | Brief description of the property (Include Leasehold / freehold etc.)                                                        | ding :                        | The property is a residential flat in under construction building. The flat is located on Third Floor in the said under construction building.  The composition of flat as per Site is 2 Bedroom + Living Room + Kitchen + WC + Bath + Passage + Balcony (i.e.                                                                                                                                                                                                                                                         |

| *100,0   |        | 10                                                |                              |           |      | 2BHK). The property is at 18. from Nashik Road Railway Stat Landmark: Behind Shree Gaja At the time of inspection, the construction. Extent of comp | tion.<br>Inan Maharaj Mandir.<br>The property was under |
|----------|--------|---------------------------------------------------|------------------------------|-----------|------|-----------------------------------------------------------------------------------------------------------------------------------------------------|---------------------------------------------------------|
| RC       | C Foot | ting/Foundation                                   | Completed                    |           |      | RCC Plinth                                                                                                                                          | Completed                                               |
|          | Full   | Building RC                                       | Completed                    |           |      | Internal Brick work                                                                                                                                 | Completed                                               |
|          | Exterr | nal Brick work                                    | Completed                    |           |      | Internal plastering                                                                                                                                 | Completed                                               |
|          | Exteri | nal plastering                                    | Completed                    | Flo       | oori | ng, Tiling, Kitchen Platform                                                                                                                        | Partly Completed                                        |
|          |        | Electrification                                   | on, plumbing &               | Sani      | tary | installation                                                                                                                                        | Partly Completed                                        |
|          | Jan -  | Total                                             | 80% work completed           |           | /    |                                                                                                                                                     | 2 F) 1                                                  |
| 6.       | Loca   | ation of property                                 |                              |           | :    |                                                                                                                                                     |                                                         |
|          | a)     | Plot No. / Survey                                 | No.                          |           | :    | Survey No. 192/ 1, Plot No. 69                                                                                                                      |                                                         |
| les la P | b)     | Door No.                                          | 4 -8mi                       |           | :    | Residential Flat No. 301                                                                                                                            | 4                                                       |
|          | c)     | C.T.S. No. / Villag                               | е                            |           | ·    | Village – Pimpalgaon Bahula                                                                                                                         |                                                         |
|          | d)     | Ward / Taluka                                     |                              |           | :    | Taluka – Nashik                                                                                                                                     |                                                         |
|          | e)     | Mandal / District                                 |                              |           | :    | District – Nashik                                                                                                                                   |                                                         |
|          | f)     | Date of issue and approved map / p                | 11.                          | ut of     | :    | Copy of Approved Building Commencement Certificate No.                                                                                              |                                                         |
|          | g)     | Approved map / p                                  | lan issuing autho            | ority     | :    | dated 02.05.2022 issued by E<br>Planning Nashik Municipal Corp                                                                                      | •                                                       |
|          | h)     | Whether genuiner approved map/ pla                |                              | ity of    | :/   | Yes                                                                                                                                                 |                                                         |
|          | i)     | Any other co<br>empanelledvaluer<br>approved plan | omments by<br>s on authentic | our<br>of |      | No                                                                                                                                                  |                                                         |
| 7.       | Post   | al address of the pro                             | perty                        |           | :    | Residential Flat No. 301, Third                                                                                                                     | Floor, " Shree Heights ",                               |
|          |        | T                                                 | nink.Inr                     | 101       | V    | Survey No. 192/ 1, Plot No. 69<br>Maharaj Mandir, Shramik Naga<br>Road, Village – Pimpalgaon Ba<br>Nashik, PIN Code – 422 007<br>Country – India    | r, Gangapur - Satpur Link<br>ahula, Taluka & District - |
| 8.       | City   | / Town                                            |                              |           | :    | Village – Pimpalgaon Bahula                                                                                                                         |                                                         |
|          | -      | dential area                                      |                              |           | :    | Yes                                                                                                                                                 |                                                         |
|          | -      | mercial area                                      |                              |           | :    | No                                                                                                                                                  |                                                         |
|          |        | strial area                                       |                              |           | :    | No                                                                                                                                                  |                                                         |
| 9.       |        | sification of the area                            |                              |           | :    |                                                                                                                                                     |                                                         |
|          | i) Hi  | gh / Middle / Poor                                |                              |           | :    | Middle Class                                                                                                                                        |                                                         |
|          | ,      | rban / Semi Urban / I                             | Rural                        |           | :    | Urban                                                                                                                                               |                                                         |
| 10.      | Com    | ing under Corpora                                 | ation limit / Vil            | llage     | :    | Village - Pimpalgaon Bahula<br>Nashik Municipal Corporation                                                                                         | * 1<br>5 7 8                                            |