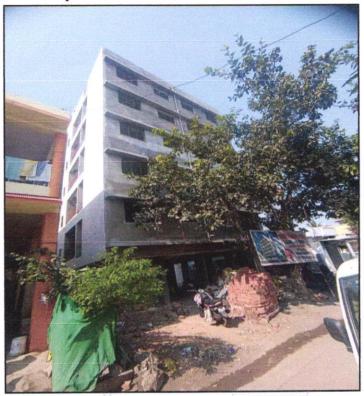

Residential Flat No. 301, Third Floor, " Shree Heights ", Survey No. 192/ 1, Plot No. 69, Behind Shree Gajanan Maharaj Mandir, Shramik Nagar, Gangapur - Satpur Link Road, Village - Pimpalgaon Bahula, Taluka & District - Nashik, PIN Code - 422 007, State - Maharashtra, Country - India.

Considering various parameters recorded, existing economic scenario, and the information that is available with reference to the development of neighborhood and method selected for valuation, we are of the opinion that, the property premises can be assessed and valued for this particular purpose at ₹ 24,47,200.00 (Rupees Twenty-Four Lakh Forty-Seven Thousand Two Hundred Only). As per Site Inspection 80% Construction Work is Completed.

| *100,0   |        | 10                                                |                              |           |      | 2BHK). The property is at 18. from Nashik Road Railway Stat Landmark: Behind Shree Gaja At the time of inspection, the construction. Extent of comp | tion.<br>Inan Maharaj Mandir.<br>The property was under |
|----------|--------|---------------------------------------------------|------------------------------|-----------|------|-----------------------------------------------------------------------------------------------------------------------------------------------------|---------------------------------------------------------|
| RC       | C Foot | ting/Foundation                                   | Completed                    |           |      | RCC Plinth                                                                                                                                          | Completed                                               |
|          | Full   | Building RC                                       | Completed                    |           |      | Internal Brick work                                                                                                                                 | Completed                                               |
|          | Exterr | nal Brick work                                    | Completed                    |           |      | Internal plastering                                                                                                                                 | Completed                                               |
|          | Exteri | nal plastering                                    | Completed                    | Flo       | oori | ng, Tiling, Kitchen Platform                                                                                                                        | Partly Completed                                        |
|          |        | Electrification                                   | on, plumbing &               | Sani      | tary | installation                                                                                                                                        | Partly Completed                                        |
|          | Jan -  | Total                                             | 80% work completed           |           | /    |                                                                                                                                                     | 2 F) 1                                                  |
| 6.       | Loca   | ation of property                                 |                              |           | :    |                                                                                                                                                     |                                                         |
|          | a)     | Plot No. / Survey                                 | No.                          |           | :    | Survey No. 192/ 1, Plot No. 69                                                                                                                      |                                                         |
| les la P | b)     | Door No.                                          | 4 -8mi                       |           | :    | Residential Flat No. 301                                                                                                                            | 4                                                       |
|          | c)     | C.T.S. No. / Villag                               | е                            |           | ·    | Village – Pimpalgaon Bahula                                                                                                                         |                                                         |
|          | d)     | Ward / Taluka                                     |                              |           | :    | Taluka – Nashik                                                                                                                                     |                                                         |
|          | e)     | Mandal / District                                 |                              |           | :    | District – Nashik                                                                                                                                   |                                                         |
|          | f)     | Date of issue and approved map / p                | 11.                          | ut of     | :    | Copy of Approved Building Commencement Certificate No.                                                                                              |                                                         |
|          | g)     | Approved map / p                                  | lan issuing autho            | ority     | :    | dated 02.05.2022 issued by E<br>Planning Nashik Municipal Corp                                                                                      | •                                                       |
|          | h)     | Whether genuiner approved map/ pla                |                              | ity of    | :/   | Yes                                                                                                                                                 |                                                         |
|          | i)     | Any other co<br>empanelledvaluer<br>approved plan | omments by<br>s on authentic | our<br>of |      | No                                                                                                                                                  |                                                         |
| 7.       | Post   | al address of the pro                             | perty                        |           | :    | Residential Flat No. 301, Third                                                                                                                     | Floor, " Shree Heights ",                               |
|          |        | T                                                 | nink.Inr                     | 101       | V    | Survey No. 192/ 1, Plot No. 69<br>Maharaj Mandir, Shramik Naga<br>Road, Village – Pimpalgaon Ba<br>Nashik, PIN Code – 422 007<br>Country – India    | r, Gangapur - Satpur Link<br>ahula, Taluka & District - |
| 8.       | City   | / Town                                            |                              |           | :    | Village – Pimpalgaon Bahula                                                                                                                         |                                                         |
|          | -      | dential area                                      |                              |           | :    | Yes                                                                                                                                                 |                                                         |
|          | -      | mercial area                                      |                              |           | :    | No                                                                                                                                                  |                                                         |
|          |        | strial area                                       |                              |           | :    | No                                                                                                                                                  |                                                         |
| 9.       |        | sification of the area                            |                              |           | :    |                                                                                                                                                     |                                                         |
|          | i) Hi  | gh / Middle / Poor                                |                              |           | :    | Middle Class                                                                                                                                        |                                                         |
|          | ,      | rban / Semi Urban / I                             | Rural                        |           | :    | Urban                                                                                                                                               |                                                         |
| 10.      | Com    | ing under Corpora                                 | ation limit / Vil            | llage     | :    | Village - Pimpalgaon Bahula<br>Nashik Municipal Corporation                                                                                         | * 1<br>5 7 8                                            |