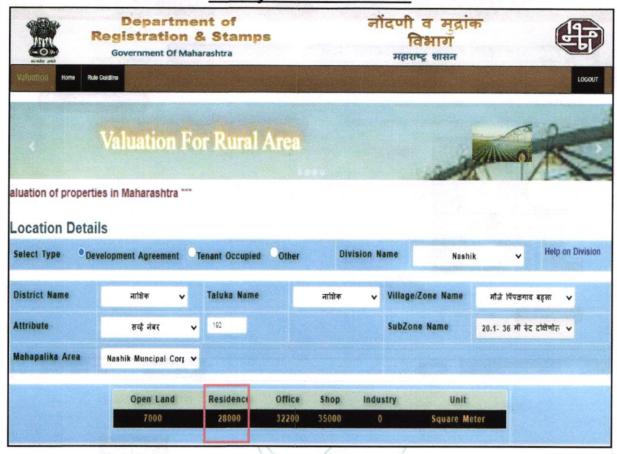

| *100,0   |        | 10                                                |                              |           |      | 2BHK). The property is at 18. from Nashik Road Railway Stat Landmark: Behind Shree Gaja At the time of inspection, the construction. Extent of comp | tion.<br>Inan Maharaj Mandir.<br>The property was under |
|----------|--------|---------------------------------------------------|------------------------------|-----------|------|-----------------------------------------------------------------------------------------------------------------------------------------------------|---------------------------------------------------------|
| RC       | C Foot | ting/Foundation                                   | Completed                    |           |      | RCC Plinth                                                                                                                                          | Completed                                               |
|          | Full   | Building RC                                       | Completed                    |           |      | Internal Brick work                                                                                                                                 | Completed                                               |
|          | Exterr | nal Brick work                                    | Completed                    |           |      | Internal plastering                                                                                                                                 | Completed                                               |
|          | Exteri | nal plastering                                    | Completed                    | Flo       | oori | ng, Tiling, Kitchen Platform                                                                                                                        | Partly Completed                                        |
|          |        | Electrification                                   | on, plumbing &               | Sani      | tary | installation                                                                                                                                        | Partly Completed                                        |
|          | Jan -  | Total                                             | 80% work completed           |           | /    |                                                                                                                                                     | 2 F) 1                                                  |
| 6.       | Loca   | ation of property                                 |                              |           | :    |                                                                                                                                                     |                                                         |
|          | a)     | Plot No. / Survey                                 | No.                          |           | :    | Survey No. 192/ 1, Plot No. 69                                                                                                                      |                                                         |
| les la P | b)     | Door No.                                          | 4 -8mi                       |           | :    | Residential Flat No. 301                                                                                                                            | 4                                                       |
|          | c)     | C.T.S. No. / Villag                               | е                            |           | ·    | Village – Pimpalgaon Bahula                                                                                                                         |                                                         |
|          | d)     | Ward / Taluka                                     |                              |           | :    | Taluka – Nashik                                                                                                                                     |                                                         |
|          | e)     | Mandal / District                                 |                              |           | :    | District – Nashik                                                                                                                                   |                                                         |
|          | f)     | Date of issue and approved map / p                | 11.                          | ut of     | :    | Copy of Approved Building Commencement Certificate No.                                                                                              |                                                         |
|          | g)     | Approved map / p                                  | lan issuing autho            | ority     | :    | dated 02.05.2022 issued by E<br>Planning Nashik Municipal Corp                                                                                      | •                                                       |
|          | h)     | Whether genuiner approved map/ pla                |                              | ity of    | :/   | Yes                                                                                                                                                 |                                                         |
|          | i)     | Any other co<br>empanelledvaluer<br>approved plan | omments by<br>s on authentic | our<br>of |      | No                                                                                                                                                  |                                                         |
| 7.       | Post   | al address of the pro                             | perty                        |           | :    | Residential Flat No. 301, Third                                                                                                                     | Floor, " Shree Heights ",                               |
|          |        | T                                                 | nink.Inr                     | 101       | V    | Survey No. 192/ 1, Plot No. 69<br>Maharaj Mandir, Shramik Naga<br>Road, Village – Pimpalgaon Ba<br>Nashik, PIN Code – 422 007<br>Country – India    | r, Gangapur - Satpur Link<br>ahula, Taluka & District - |
| 8.       | City   | / Town                                            |                              |           | :    | Village – Pimpalgaon Bahula                                                                                                                         |                                                         |
|          | -      | dential area                                      |                              |           | :    | Yes                                                                                                                                                 |                                                         |
|          | -      | mercial area                                      |                              |           | :    | No                                                                                                                                                  |                                                         |
|          |        | strial area                                       |                              |           | :    | No                                                                                                                                                  |                                                         |
| 9.       |        | sification of the area                            |                              |           | :    |                                                                                                                                                     |                                                         |
|          | i) Hi  | gh / Middle / Poor                                |                              |           | :    | Middle Class                                                                                                                                        |                                                         |
|          | ,      | rban / Semi Urban / I                             | Rural                        |           | :    | Urban                                                                                                                                               |                                                         |
| 10.      | Com    | ing under Corpora                                 | ation limit / Vil            | llage     | :    | Village - Pimpalgaon Bahula<br>Nashik Municipal Corporation                                                                                         | * 1<br>5 7 8                                            |