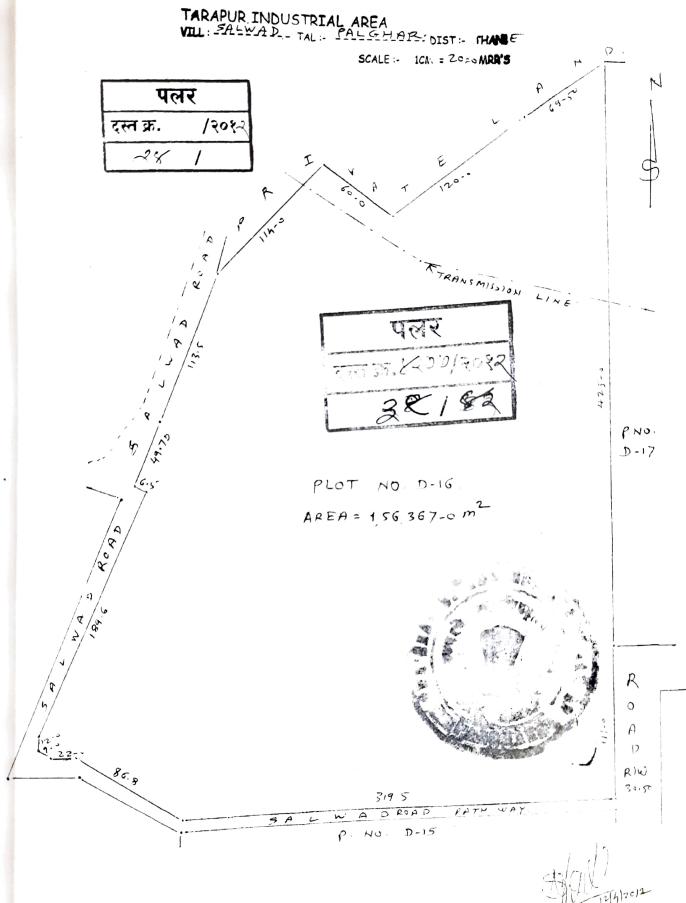

| Nai              | me of the owner(s) and his / it                                         |                                                                                                                                                                                                                                                                                       | O A L. L. L. L. L. L. L. Davidonment Corners                                                                                                                                                                                                                                                                                                                                                                                                |
|------------------|-------------------------------------------------------------------------|---------------------------------------------------------------------------------------------------------------------------------------------------------------------------------------------------------------------------------------------------------------------------------------|---------------------------------------------------------------------------------------------------------------------------------------------------------------------------------------------------------------------------------------------------------------------------------------------------------------------------------------------------------------------------------------------------------------------------------------------|
|                  | 4                                                                       | :                                                                                                                                                                                                                                                                                     | Owner: Maharashtra Industrial Development Corpora                                                                                                                                                                                                                                                                                                                                                                                           |
| - 1              |                                                                         |                                                                                                                                                                                                                                                                                       | (MIDC).                                                                                                                                                                                                                                                                                                                                                                                                                                     |
|                  |                                                                         |                                                                                                                                                                                                                                                                                       | Lessee: M/s Seya Industries Limited.                                                                                                                                                                                                                                                                                                                                                                                                        |
|                  | , ,                                                                     |                                                                                                                                                                                                                                                                                       | (Occupier).                                                                                                                                                                                                                                                                                                                                                                                                                                 |
|                  |                                                                         | :                                                                                                                                                                                                                                                                                     | Industrial Unit.                                                                                                                                                                                                                                                                                                                                                                                                                            |
|                  |                                                                         |                                                                                                                                                                                                                                                                                       | DI AN DIG                                                                                                                                                                                                                                                                                                                                                                                                                                   |
|                  |                                                                         | :                                                                                                                                                                                                                                                                                     | Plot No. D-16                                                                                                                                                                                                                                                                                                                                                                                                                               |
| (6)              | Door / Property. No.                                                    | :                                                                                                                                                                                                                                                                                     | Plot No. D-16, situated at Tarapur Industrial                                                                                                                                                                                                                                                                                                                                                                                               |
|                  |                                                                         |                                                                                                                                                                                                                                                                                       | Area, MIDC, Tarapur, Boisar, Village:                                                                                                                                                                                                                                                                                                                                                                                                       |
|                  |                                                                         |                                                                                                                                                                                                                                                                                       | Salwad, Dist. & Taluka: Palghar  : 401506                                                                                                                                                                                                                                                                                                                                                                                                   |
| c)               |                                                                         | :                                                                                                                                                                                                                                                                                     | Salwad                                                                                                                                                                                                                                                                                                                                                                                                                                      |
| d)               | Ward / Taluka                                                           | :                                                                                                                                                                                                                                                                                     | Palghar                                                                                                                                                                                                                                                                                                                                                                                                                                     |
| e)               | Mandal / District                                                       | :                                                                                                                                                                                                                                                                                     | Palghar                                                                                                                                                                                                                                                                                                                                                                                                                                     |
| f)               | Landmark                                                                | :                                                                                                                                                                                                                                                                                     | NIPUR CHEMICALS LTD.                                                                                                                                                                                                                                                                                                                                                                                                                        |
| Pos              | stal address of the property.                                           | :                                                                                                                                                                                                                                                                                     | Plot No. D-16, situated at Tarapur Industrial                                                                                                                                                                                                                                                                                                                                                                                               |
|                  |                                                                         |                                                                                                                                                                                                                                                                                       | Area, MIDC, Tarapur, Boisar, Village:                                                                                                                                                                                                                                                                                                                                                                                                       |
|                  |                                                                         |                                                                                                                                                                                                                                                                                       | Salwad, Dist. & Taluka : Palghar : 401504.                                                                                                                                                                                                                                                                                                                                                                                                  |
| Cit              | zy / Town                                                               | :                                                                                                                                                                                                                                                                                     | City                                                                                                                                                                                                                                                                                                                                                                                                                                        |
| Res              | sidential area                                                          | :                                                                                                                                                                                                                                                                                     | Yes.                                                                                                                                                                                                                                                                                                                                                                                                                                        |
| Co               | mmercial area                                                           | :                                                                                                                                                                                                                                                                                     | Yes.                                                                                                                                                                                                                                                                                                                                                                                                                                        |
| Ind              | lustrial area                                                           | :                                                                                                                                                                                                                                                                                     | Yes.                                                                                                                                                                                                                                                                                                                                                                                                                                        |
| Cla              | assification of the area                                                | :                                                                                                                                                                                                                                                                                     |                                                                                                                                                                                                                                                                                                                                                                                                                                             |
| i) F             | High / Middle / Poor                                                    | :                                                                                                                                                                                                                                                                                     | Middle Class                                                                                                                                                                                                                                                                                                                                                                                                                                |
| ii)              | Urban / Semi Urban / Rural                                              | :                                                                                                                                                                                                                                                                                     | Semi Urban Area.                                                                                                                                                                                                                                                                                                                                                                                                                            |
| Co               | ming under Corporation limit/Village                                    | :                                                                                                                                                                                                                                                                                     | Within limit of MIDC Tarapur                                                                                                                                                                                                                                                                                                                                                                                                                |
| Dor              | nchayat /Municipality                                                   |                                                                                                                                                                                                                                                                                       |                                                                                                                                                                                                                                                                                                                                                                                                                                             |
| Pai              |                                                                         | $\overline{}$                                                                                                                                                                                                                                                                         | 21 10 11 1 11 11 11 20 20                                                                                                                                                                                                                                                                                                                                                                                                                   |
| - 1              | nether covered under any State /                                        | :                                                                                                                                                                                                                                                                                     | Notified industrial area i.e. MIDC                                                                                                                                                                                                                                                                                                                                                                                                          |
| Wh               | nether covered under any State /<br>ntral Govt. enactments (e.g., Urban | :                                                                                                                                                                                                                                                                                     | Notified industrial area i.e. MIDC                                                                                                                                                                                                                                                                                                                                                                                                          |
| Wh               |                                                                         | :                                                                                                                                                                                                                                                                                     | Notified industrial area i.e. MIDC                                                                                                                                                                                                                                                                                                                                                                                                          |
| Wh<br>Cer<br>Lar | ntral Govt. enactments (e.g., Urban                                     | 1                                                                                                                                                                                                                                                                                     | Notified industrial area i.e. MIDC                                                                                                                                                                                                                                                                                                                                                                                                          |
|                  | add sha ow Bri Loo a) b) c) d) e) f) Pos Cit Res Co Ind Cla i) H        | b) Door / Property. No.  c) T.S. No. / Village d) Ward / Taluka e) Mandal / District f) Landmark  Postal address of the property.  City / Town  Residential area  Commercial area  Industrial area  Classification of the area i) High / Middle / Poor ii) Urban / Semi Urban / Rural | address (es) with Phone no. (details of share of each owner in case of joint ownership)  Brief description of the property Location of property  a) Plot No. / Survey / CTS No.  b) Door / Property. No.  c) T.S. No. / Village  d) Ward / Taluka  e) Mandal / District  f) Landmark  Postal address of the property.  City / Town  Residential area  Commercial area  Industrial area  Classification of the area  i) High / Middle / Poor |

| 12.   | In case it is an agricultural land, any                                         | T | N.A.                                                                                                                                                                                            |                      |  |
|-------|---------------------------------------------------------------------------------|---|-------------------------------------------------------------------------------------------------------------------------------------------------------------------------------------------------|----------------------|--|
|       | conversion to house site plots is                                               |   |                                                                                                                                                                                                 |                      |  |
|       | contemplated.                                                                   |   |                                                                                                                                                                                                 |                      |  |
| 13.   | Boundaries of the property                                                      | : |                                                                                                                                                                                                 |                      |  |
|       | North                                                                           | : | Private land.                                                                                                                                                                                   |                      |  |
|       | South                                                                           | : | Plot No. D -15.                                                                                                                                                                                 |                      |  |
|       | East                                                                            | : | Plot No. D – 17.                                                                                                                                                                                |                      |  |
|       | West ,                                                                          | : | Salwad Road.                                                                                                                                                                                    |                      |  |
|       | Latitude & Longitude                                                            | : | 19°47'46.6"N 72°43'20                                                                                                                                                                           | .2"E                 |  |
| 14. a | Dimensions of the site                                                          | : |                                                                                                                                                                                                 |                      |  |
|       |                                                                                 | : | As per the Deed                                                                                                                                                                                 | Actual               |  |
|       | North                                                                           |   | N.A.                                                                                                                                                                                            | N.A.                 |  |
|       | South                                                                           |   | N.A.                                                                                                                                                                                            | N.A.                 |  |
|       | East                                                                            |   | N.A.                                                                                                                                                                                            | N.A.                 |  |
|       | West                                                                            |   | N.A.                                                                                                                                                                                            | N.A.                 |  |
| 14.b  | Latitude, Longitude of the site                                                 |   | 19°47'46.6"N 72°43'20.                                                                                                                                                                          | 1"E                  |  |
|       | Coordinate of the site.                                                         |   | 19.796268, 72.722252                                                                                                                                                                            |                      |  |
| 15.   | Extent of the site                                                              | : | N.A.                                                                                                                                                                                            |                      |  |
| 16.   | Extent of the site considered for                                               | : | N.A.                                                                                                                                                                                            |                      |  |
|       | Valuation (least of 14a & 14b)                                                  |   |                                                                                                                                                                                                 |                      |  |
| 17.   | Whether occupied by the owner / tenant?                                         | : | The above suit proper                                                                                                                                                                           | rty is occupied by   |  |
|       | If occupied by tenant since how long?                                           |   | Lessee i.e. M/s Seya Ind                                                                                                                                                                        | lustries Limited.    |  |
|       | Rent received per month.                                                        |   |                                                                                                                                                                                                 |                      |  |
| II.   | CHARACTERSTICS OF THE SITE                                                      |   |                                                                                                                                                                                                 |                      |  |
| 1     | Classification of locality                                                      | : | Semi Urban Area.                                                                                                                                                                                |                      |  |
| 2     | Development of surrounding areas                                                | : | Mixed Area<br>Commercial Cum Indusarea.                                                                                                                                                         | strial & Residential |  |
| 3     | Possibility of frequent flooding/<br>submerging                                 | : | N.A.                                                                                                                                                                                            |                      |  |
| 4     | Feasibility to the Civic amenities like School, Hospital, Bus Stop, Market etc. | : | All civic amenities like Banks, Market, Transport, Hospital, Schools etc. are about 3 to 4 km distance from above property. Boisar Railway Station about 4.6 Kms away from above suit property. |                      |  |

E A

| 5      | Level of land with topographical conditions                                                                                                                                                                  | : | Leveled Plot.                                             |
|--------|--------------------------------------------------------------------------------------------------------------------------------------------------------------------------------------------------------------|---|-----------------------------------------------------------|
| 6      | Shape of land                                                                                                                                                                                                | : | Irregular Shape.                                          |
| 7      | Type of use to which it can be put                                                                                                                                                                           | : | Industrial Use.                                           |
| 8      | Any usage restriction                                                                                                                                                                                        | + | Industrial Use.                                           |
| 9      | Is plot in town planning approved layout?                                                                                                                                                                    | : | Yes.                                                      |
| 10     | Corner plot or intermittent plot?                                                                                                                                                                            | : | Intermittent Plot.                                        |
| 11     | Road facilities                                                                                                                                                                                              | : | N.A.                                                      |
| 12     | Type of road available at present                                                                                                                                                                            | : | Good quality road.                                        |
| 13     | Width of road – is it below 20 ft. or more than 20 ft.                                                                                                                                                       | : | Below 20 ft.<br>Width of road : 9 Mtr                     |
| 14     | Is it a Land – Locked land?                                                                                                                                                                                  | : | No.                                                       |
| 15     | Water potentiality                                                                                                                                                                                           | : | Yes.                                                      |
| 16     | Underground sewerage system                                                                                                                                                                                  | : | Yes.                                                      |
| 17     | Power supply is available in the site                                                                                                                                                                        | : | Yes.                                                      |
| 18     | Advantages of the site                                                                                                                                                                                       | : | Well Developed Industrial Locality.                       |
| 19.    | Special remarks, if any like threat of acquisition of land for publics service purposes, road widening or applicability of CRZ provisions etc (Distance from sea – coast / Tidal level must be incorporated) | : | N.A.                                                      |
| Part - | A (Valuation of land)                                                                                                                                                                                        |   |                                                           |
| 1      | Size of plot                                                                                                                                                                                                 | : | 1,56,367 Sq. Mtr                                          |
|        | North & South                                                                                                                                                                                                | : | N.A.                                                      |
| 2      | East & West  Total extent of the plot                                                                                                                                                                        | : | N.A.<br>1,56,367 Sq. Mtr                                  |
|        | Prevailing market rate                                                                                                                                                                                       |   | Though MIDC Guidelines rates are much                     |
| 3      | Prevaiming market rate                                                                                                                                                                                       |   |                                                           |
|        |                                                                                                                                                                                                              |   | less then the prevailing market rates, now a              |
|        |                                                                                                                                                                                                              |   | days MIDC is doing open auction to sell the               |
|        |                                                                                                                                                                                                              |   | plot. It is allotted to highest bidder. It is also        |
|        |                                                                                                                                                                                                              |   | difficult to get such large size of plot in open auction. |
|        | ,                                                                                                                                                                                                            |   | open adenon.                                              |

#### Note:

- 1. Total area of Land is 1, 56,367 Sq. Mtr. (As per record).
- 2. All around the plot area lot of bushes has been grown up, hence it is difficult to take exact measurement. Hence area is considered as per record.
- 3. All civic amenities like Banks, Market, Transport, Hospital, Schools etc. are about 3 to 4 km distance from above property. Boisar Railway Station about 4.6 Kms away from above suit property.
- 4. Though MIDC Guidelines rates are much less then the prevailing market rates, now a day's MIDC is doing open auction to sell the plot. It is allotted to highest bidder. It is also difficult to get such large size of plot in open auction.
- 5. The above suit property consists of open land along with RCC Building structure work is in progress. We are considering only land area for valuation purpose.

#### Transferee 1:

M/S. HOUSING DEVELOPMENT AND INFRASTRUCTURE LIMITED Transferee 2:

M/S. SEYA INDUSTRIES LIMITED

By a above noted Lease executed by the Maharashtra Industrial Development Corporation in favour of the Lessee, the Corporation in consideration of the stipulations and conditions on the part of the Lessee therein contained, granted in favour of Lessee, a Lease of the Plots of Land bearing No. D-16 admeasuring 1,56,367m2 and the building & erection erected thereon of the manner specified in the said Lease.

## गावाचे नाव: सालवड (प्रभाव क्षेत्र)

)विलेखाचा प्रकार

भाडेपटाचे हस्तांतरण

?)मोबदला

₹.525700000

 ) बाजारभाव(भाडेपटटयाच्या बितितपटटाकार आकारणी देतो की टटेदार ते नमुद करावे) रु. 525700000

4) भू-मापन,पोटहिस्सा व रक्रमांक(असल्यास) पालिकेचे नाव:इतर वर्णन :मौजें सालवड एम.आय.डी.सी. तारापूर येथील औद्योगिक बिनशेती प्लॉट न.D-16 चे क्षेत्र 156367 चौ.मि.हा या डिड ऑफ असाईनमेंटचा विषय आहे. ( ADJ NO.532/12 )