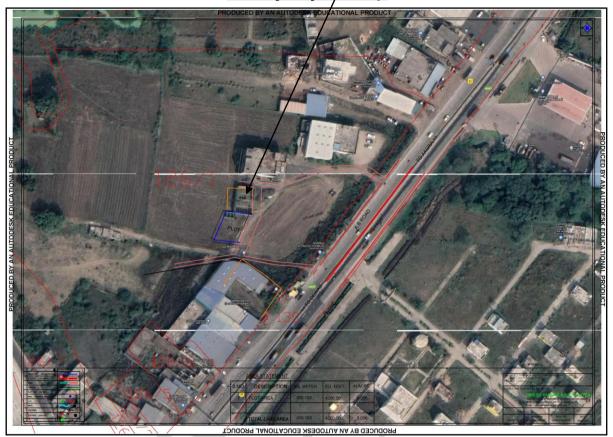

# Actual site photographs

Latitude Longitude - 22°59'37.5"N 76°05'09.6"E Note: The Blue line shows the route to site from nearest railway station (Dewas – 5.2 KM.)