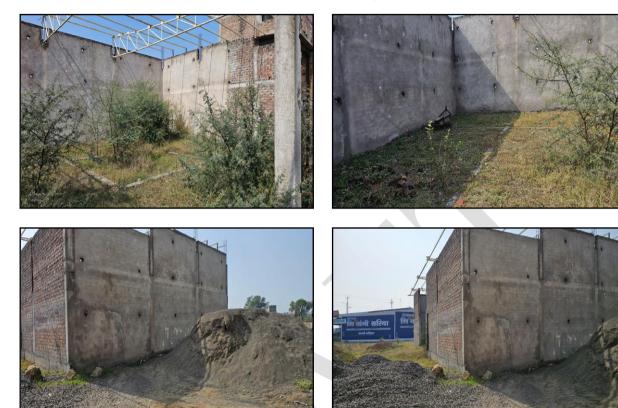

# Actual site photographs

Latitude Longitude - 22°59'37.5"N 76°05'09.6"E Note: The Blue line shows the route to site from nearest railway station (Dewas – 5.2 KM.)