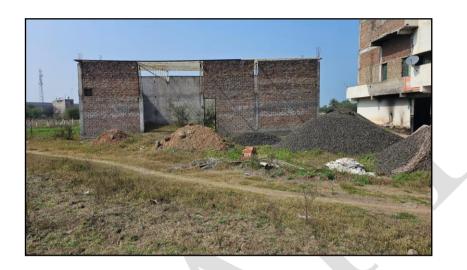

# Actual site photographs

Latitude Longitude - 22°59'37.5"N 76°05'09.6"E Note: The Blue line shows the route to site from nearest railway station (Dewas – 5.2 KM.)