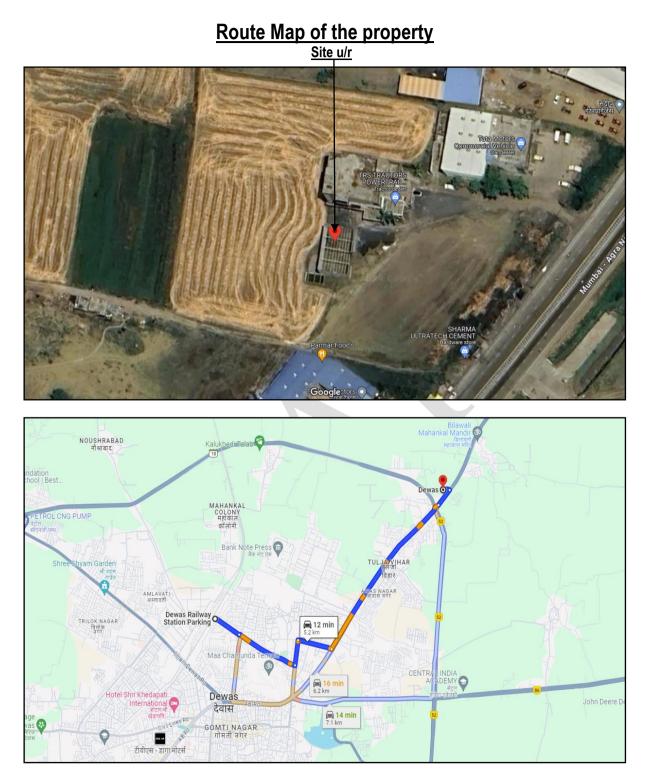

# Actual site photographs

Latitude Longitude - 22°59'37.5"N 76°05'09.6"E Note: The Blue line shows the route to site from nearest railway station (Dewas – 5.2 KM.)