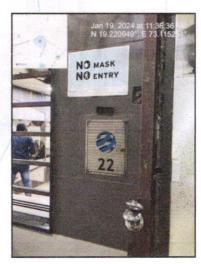

### Details of the property under consideration:

Name of Owner: M/s. Shrinath Enterprises

Industrial Unit No. 22, Ground Floor, "Globe Estate", Plot No. C9, Phase I, MIDC, Dombivli Industrial Area, New Kalyan Road, Near Nahar Industries, Village - Asade-Golavali, Dombivli (East), Taluka - Kalyan, District - Thane, PIN Code - 421 203, State - Maharashtra, Country - India.

#### **GENERAL:**

| 1  | Purpose for which the valuation is made                                                                             | To assess the Fair Market Value as on 24.01.2024 for Bank Loan Purpose                                                                                                                                                                                                                                                                                    |  |  |
|----|---------------------------------------------------------------------------------------------------------------------|-----------------------------------------------------------------------------------------------------------------------------------------------------------------------------------------------------------------------------------------------------------------------------------------------------------------------------------------------------------|--|--|
| 2  | Date of inspection                                                                                                  | 19.01.2024                                                                                                                                                                                                                                                                                                                                                |  |  |
| 3  | Name of the owner/ owners                                                                                           | M/s. Shrinath Enterprises                                                                                                                                                                                                                                                                                                                                 |  |  |
| 4  | If the property is under joint ownership / co-<br>ownership, share of each such owner. Are the<br>shares undivided? | Proprietorship Ownership                                                                                                                                                                                                                                                                                                                                  |  |  |
| 5  | Brief description of the property                                                                                   | Address: Industrial Unit No. 22, Ground Floor, "Globe Estate", Plot No. C9, Phase I, MIDC, Dombivli Industrial Area, New Kalyan Road, Near Nahar Industries, Village - Asade-Golavali, Dombivli (East), Taluka - Kalyan, District - Thane, PIN Code - 421 203, State - Maharashtra, Country - India.  Contact Person: Mr. Sameer (Owner's Representative) |  |  |
| 6  | Location, street, ward no  Think Innove                                                                             | Contact No. 8850946080  Plot No. C9, Phase I, MIDC, Dombivli Industrial Area, New Kalyan Road, Near Nahar Industries, Village - Asade-Golavali, Dombivli (East), Taluka - Kalyan, District - Thane.                                                                                                                                                       |  |  |
|    | Survey/ Plot no. of land                                                                                            | Plot No. C9, Phase I of Village - Asade-Golavali                                                                                                                                                                                                                                                                                                          |  |  |
| 8  | Is the property situated in residential/<br>Industrial/ mixed area/ Residential area?                               | Industrial Area                                                                                                                                                                                                                                                                                                                                           |  |  |
| 9  | Classification of locality-high class/ middle class/poor class                                                      | Middle Class                                                                                                                                                                                                                                                                                                                                              |  |  |
| 10 | Proximity to civic amenities like schools, Hospitals, Units, market, cinemas etc.                                   | All the amenities are available in the vicinity                                                                                                                                                                                                                                                                                                           |  |  |
| 11 | Means and proximity to surface communication by which the locality is served                                        | Served by Buses, Taxies, Auto and Private Cars                                                                                                                                                                                                                                                                                                            |  |  |
|    | LAND                                                                                                                | =                                                                                                                                                                                                                                                                                                                                                         |  |  |
| 12 | Area of Industrial Unit supported by documentary proof. Shape, dimension and physical features                      | Carpet Area in Sq. Ft. = 2295.00 Mezzanine Area in Sq. Ft. = 2295.00 (Area as per actual site measurement of Amalgamated Commercial Unit No. 20, 21 & 22)                                                                                                                                                                                                 |  |  |