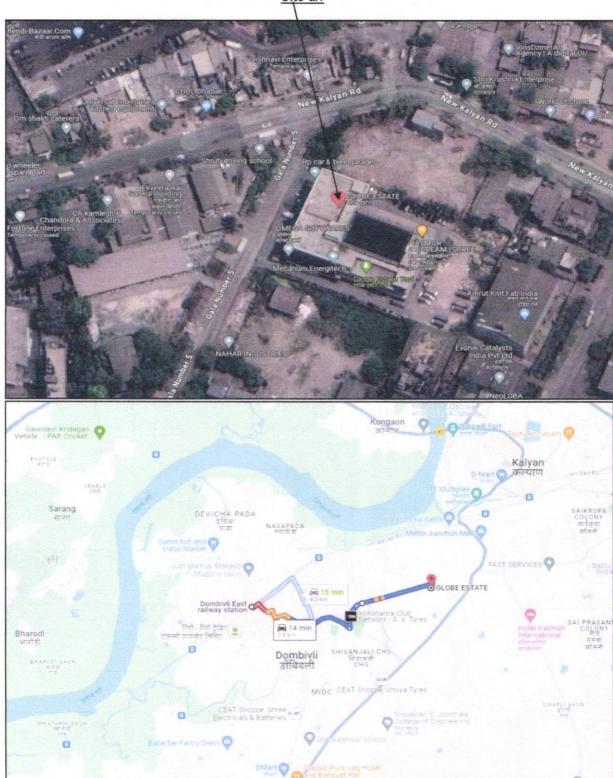

### Details of the property under consideration:

Name of Owner: M/s. Shrinath Enterprises

Industrial Unit No. 22, Ground Floor, "Globe Estate", Plot No. C9, Phase I, MIDC, Dombivli Industrial Area, New Kalyan Road, Near Nahar Industries, Village - Asade-Golavali, Dombivli (East), Taluka - Kalyan, District - Thane, PIN Code - 421 203, State - Maharashtra, Country - India.

Latitude Longitude - 19°13'15.5"N 73°06'54.5"E