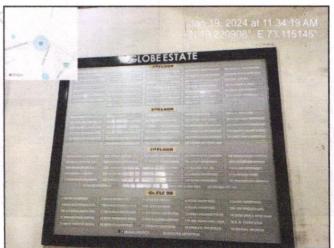

### Details of the property under consideration:

Name of Owner: M/s. Shrinath Enterprises

Industrial Unit No. 22, Ground Floor, "Globe Estate", Plot No. C9, Phase I, MIDC, Dombivli Industrial Area, New Kalyan Road, Near Nahar Industries, Village - Asade-Golavali, Dombivli (East), Taluka - Kalyan, District - Thane, PIN Code - 421 203, State - Maharashtra, Country - India.

### VALUATION OPINION REPORT

The property bearing Industrial Unit No. 22, Ground Floor, "Globe Estate", Plot No. C9, Phase I, MIDC, Dombivli Industrial Area, New Kalyan Road, Near Nahar Industries, Village - Asade-Golavali, Dombivli (East), Taluka -Kalyan, District - Thane, PIN Code - 421 203, State - Maharashtra, Country - India belongs to M/s. Shrinath Enterprises.