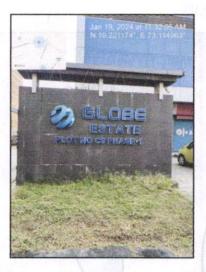

### Details of the property under consideration:

Name of Owner: M/s. Shrinath Enterprises

Industrial Unit No. 22, Ground Floor, "Globe Estate", Plot No. C9, Phase I, MIDC, Dombivli Industrial Area, New Kalyan Road, Near Nahar Industries, Village - Asade-Golavali, Dombivli (East), Taluka - Kalyan, District - Thane, PIN Code - 421 203, State - Maharashtra, Country - India.

### VALUATION OPINION REPORT

The property bearing Industrial Unit No. 22, Ground Floor, "Globe Estate", Plot No. C9, Phase I, MIDC, Dombivli Industrial Area, New Kalyan Road, Near Nahar Industries, Village - Asade-Golavali, Dombivli (East), Taluka -Kalyan, District - Thane, PIN Code - 421 203, State - Maharashtra, Country - India belongs to M/s. Shrinath Enterprises.