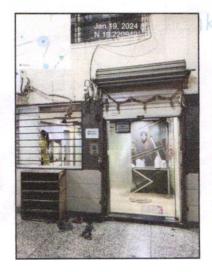

### Details of the property under consideration:

Name of Owner: M/s. Shrinath Enterprises

Industrial Unit No. 22, Ground Floor, "Globe Estate", Plot No. C9, Phase I, MIDC, Dombivli Industrial Area, New Kalyan Road, Near Nahar Industries, Village - Asade-Golavali, Dombivli (East), Taluka - Kalyan, District - Thane, PIN Code - 421 203, State - Maharashtra, Country - India.

#### **GENERAL:**

| 1  | Purpose for which the valuation is made                                                                             | To assess the Fair Market Value as on 24.01.2024 for Bank Loan Purpose                                                                                                                                                                                                                                                                                    |  |  |
|----|---------------------------------------------------------------------------------------------------------------------|-----------------------------------------------------------------------------------------------------------------------------------------------------------------------------------------------------------------------------------------------------------------------------------------------------------------------------------------------------------|--|--|
| 2  | Date of inspection                                                                                                  | 19.01.2024                                                                                                                                                                                                                                                                                                                                                |  |  |
| 3  | Name of the owner/ owners                                                                                           | M/s. Shrinath Enterprises                                                                                                                                                                                                                                                                                                                                 |  |  |
| 4  | If the property is under joint ownership / co-<br>ownership, share of each such owner. Are the<br>shares undivided? | Proprietorship Ownership                                                                                                                                                                                                                                                                                                                                  |  |  |
| 5  | Brief description of the property                                                                                   | Address: Industrial Unit No. 22, Ground Floor, "Globe Estate", Plot No. C9, Phase I, MIDC, Dombivli Industrial Area, New Kalyan Road, Near Nahar Industries, Village - Asade-Golavali, Dombivli (East), Taluka - Kalyan, District - Thane, PIN Code - 421 203, State - Maharashtra, Country - India.  Contact Person: Mr. Sameer (Owner's Representative) |  |  |
| 6  | Location, street, ward no  Think Innove                                                                             | Contact No. 8850946080  Plot No. C9, Phase I, MIDC, Dombivli Industrial Area, New Kalyan Road, Near Nahar Industries, Village - Asade-Golavali, Dombivli (East), Taluka - Kalyan, District - Thane.                                                                                                                                                       |  |  |
|    | Survey/ Plot no. of land                                                                                            | Plot No. C9, Phase I of Village - Asade-Golavali                                                                                                                                                                                                                                                                                                          |  |  |
| 8  | Is the property situated in residential/<br>Industrial/ mixed area/ Residential area?                               | Industrial Area                                                                                                                                                                                                                                                                                                                                           |  |  |
| 9  | Classification of locality-high class/ middle class/poor class                                                      | Middle Class                                                                                                                                                                                                                                                                                                                                              |  |  |
| 10 | Proximity to civic amenities like schools, Hospitals, Units, market, cinemas etc.                                   | All the amenities are available in the vicinity                                                                                                                                                                                                                                                                                                           |  |  |
| 11 | Means and proximity to surface communication by which the locality is served                                        | Served by Buses, Taxies, Auto and Private Cars                                                                                                                                                                                                                                                                                                            |  |  |
|    | LAND                                                                                                                | =                                                                                                                                                                                                                                                                                                                                                         |  |  |
| 12 | Area of Industrial Unit supported by documentary proof. Shape, dimension and physical features                      | Carpet Area in Sq. Ft. = 2295.00 Mezzanine Area in Sq. Ft. = 2295.00 (Area as per actual site measurement of Amalgamated Commercial Unit No. 20, 21 & 22)                                                                                                                                                                                                 |  |  |